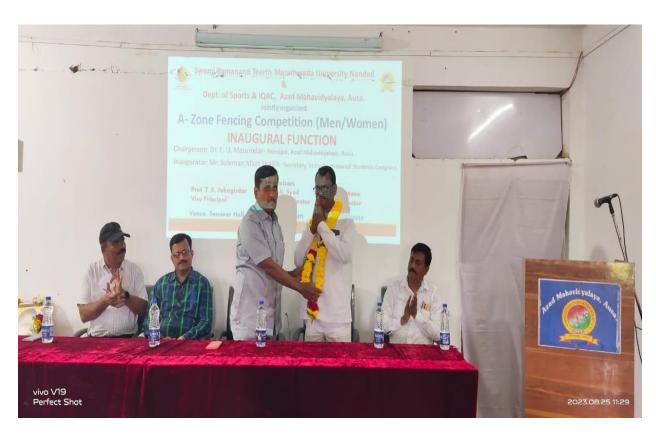

#### **FENCING COMPETITION**

#### **FENCING COMPETITION**

PLAYING KABADDI

**KHOKHO PLAY GROUND** 

STUDENTS PLAYING VOLLEYBALL