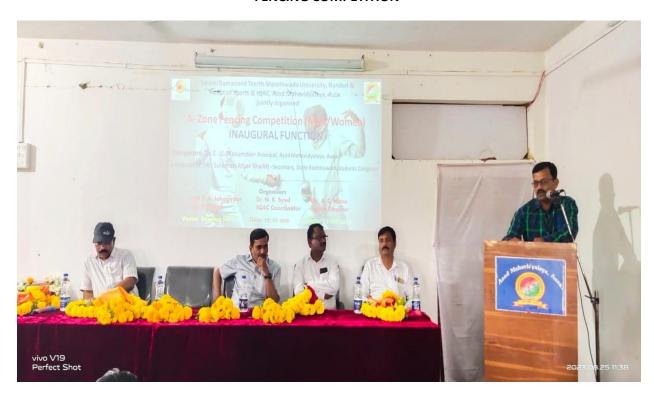

#### **FENCING COMPETITION**

#### **FENCING COMPETITION**

PLAYING KABADDI

**KHOKHO PLAY GROUND** 

STUDENTS PLAYING VOLLEYBALL