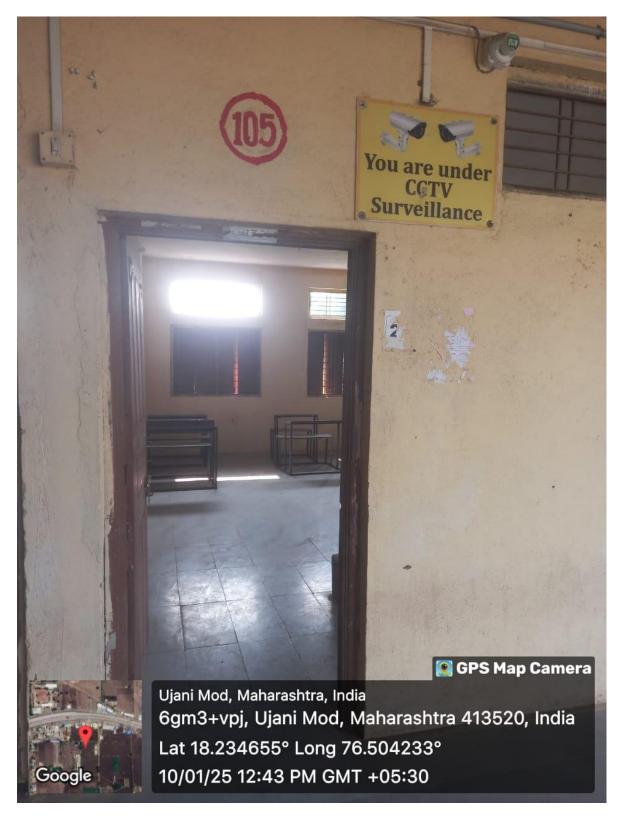

#### I Floor

| Hall<br>No | Particulars of Classroom<br>/ Lab | Size in feet | Area in Sqft |
|------------|-----------------------------------|--------------|--------------|
| 103        | Dept.of Geography & Lab           | 24 × 15.8    | 379.2        |
| 104        | ICT ROOM 1                        | 24×15.8      | 379.2        |
| 105        | Class Room (Wi Fi<br>Enabled)     | 24 ×15.8     | 379.2        |
| 106        | Class Room (WI FI<br>Enabled)     | 24×15.8      | 379.2        |
| 107        | Cłass Room (WI FI<br>Enabled)     | 24 ×15.8     | 379.2        |
| 110        | Class Room (WI FI<br>Enabled)     | 19 ×15.8     | 300.2        |
| 111        | ICT ROOM 2                        | 32 × 24      | 768          |
| 112        | Class Room (Wi Fi<br>Enabled)     | 32 × 24      | 768          |
| 113        | Class Room (WI Fi<br>Enabled)     | 32 × 24      | 768          |
| 114        | ICT ROOM 3                        | 32 × 24 *    | 768          |

# **Class Room Photographs**

Class Room No. 105 (External view)

Class Room No. 106 (External view)

Class Room No. 112 (External view)

Class Room No. 112 (Internal view)

Class Room No. 113 (External view)

Class Room No. 113 (Internal view)