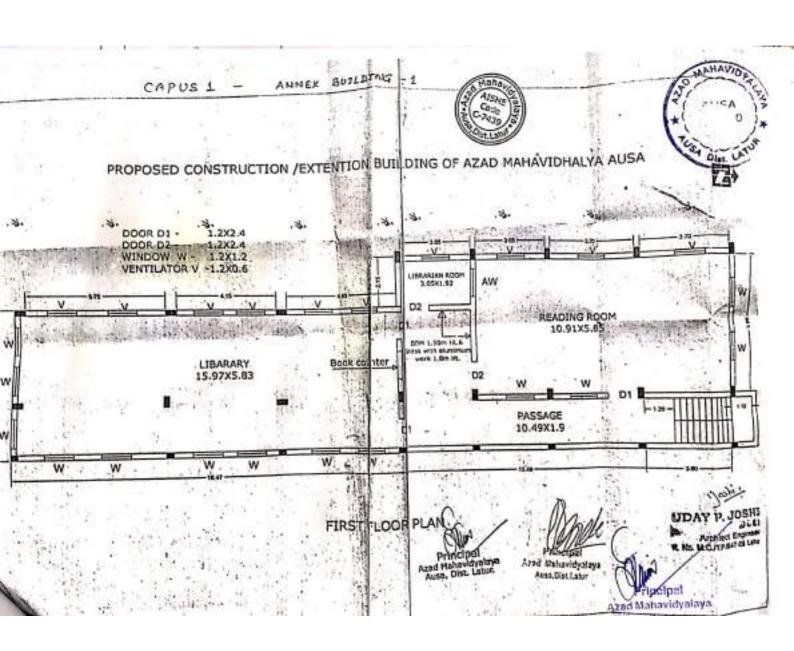

#### I Floor

| Hall<br>No | Particulars of Classroom<br>/ Lab | Size in feet | Area in Sqft |
|------------|-----------------------------------|--------------|--------------|
| 103        | Dept.of Geography & Lab           | 24 × 15.8    | 379.2        |
| 104        | ICT ROOM 1                        | 24×15.8      | 379.2        |
| 105        | Class Room (Wi Fi<br>Enabled)     | 24 ×15.8     | 379.2        |
| 106        | Class Room (WI FI<br>Enabled)     | 24×15.8      | 379.2        |
| 107        | Cłass Room (WI FI<br>Enabled)     | 24 ×15.8     | 379.2        |
| 110        | Class Room (WI FI<br>Enabled)     | 19 ×15.8     | 300.2        |
| 111        | ICT ROOM 2                        | 32 × 24      | 768          |
| 112        | Class Room (Wi Fi<br>Enabled)     | 32 × 24      | 768          |
| 113        | Class Room (WI Fi<br>Enabled)     | 32 × 24      | 768          |
| 114        | ICT ROOM 3                        | 32 × 24 *    | 768          |