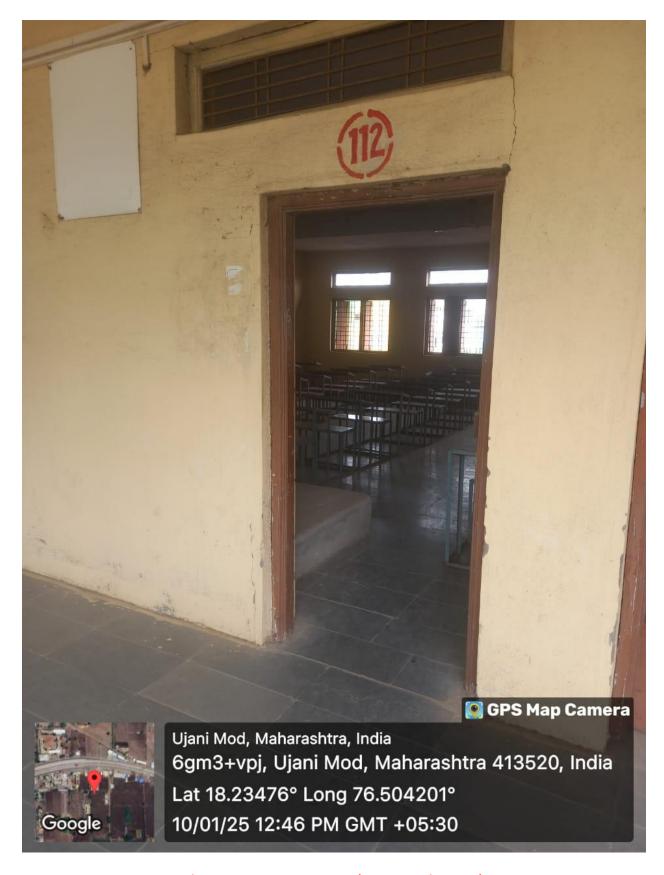

#### I Floor

| Hall<br>No | Particulars of Classroom<br>/ Lab | Size in feet | Area in Sqft |
|------------|-----------------------------------|--------------|--------------|
| 103        | Dept.of Geography & Lab           | 24 × 15.8    | 379.2        |
| 104        | ICT ROOM 1                        | 24×15.8      | 379.2        |
| 105        | Class Room (Wi Fi<br>Enabled)     | 24 ×15.8     | 379.2        |
| 106        | Class Room (WI FI<br>Enabled)     | 24×15.8      | 379.2        |
| 107        | Cłass Room (WI FI<br>Enabled)     | 24 ×15.8     | 379.2        |
| 110        | Class Room (WI FI<br>Enabled)     | 19 ×15.8     | 300.2        |
| 111        | ICT ROOM 2                        | 32 × 24      | 768          |
| 112        | Class Room (Wi Fi<br>Enabled)     | 32 × 24      | 768          |
| 113        | Class Room (WI Fi<br>Enabled)     | 32 × 24      | 768          |
| 114        | ICT ROOM 3                        | 32 × 24 *    | 768          |

# **Class Room Photographs**

Class Room No. 105 (External view)

Class Room No. 106 (External view)

Class Room No. 112 (External view)

Class Room No. 112 (Internal view)

Class Room No. 113 (External view)

Class Room No. 113 (Internal view)