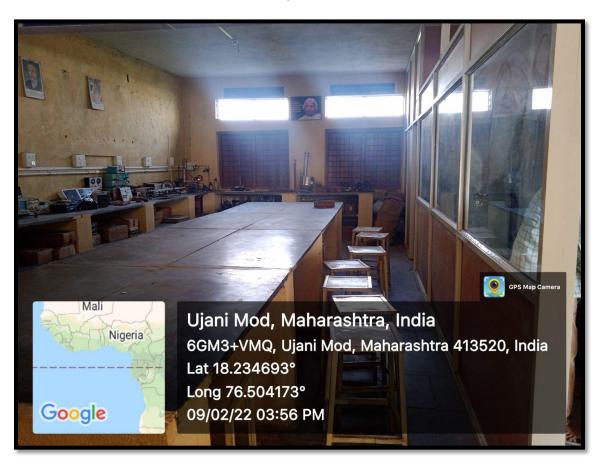

# **LABORATORIES**

**COMPUTER LAB** 

**Physics Lab** 

Internal view of Physics lab

**Physics Lab Dark Room** 

**Electronics lab internal view** 

**Electronics Lab** 

**Botany Lab** 