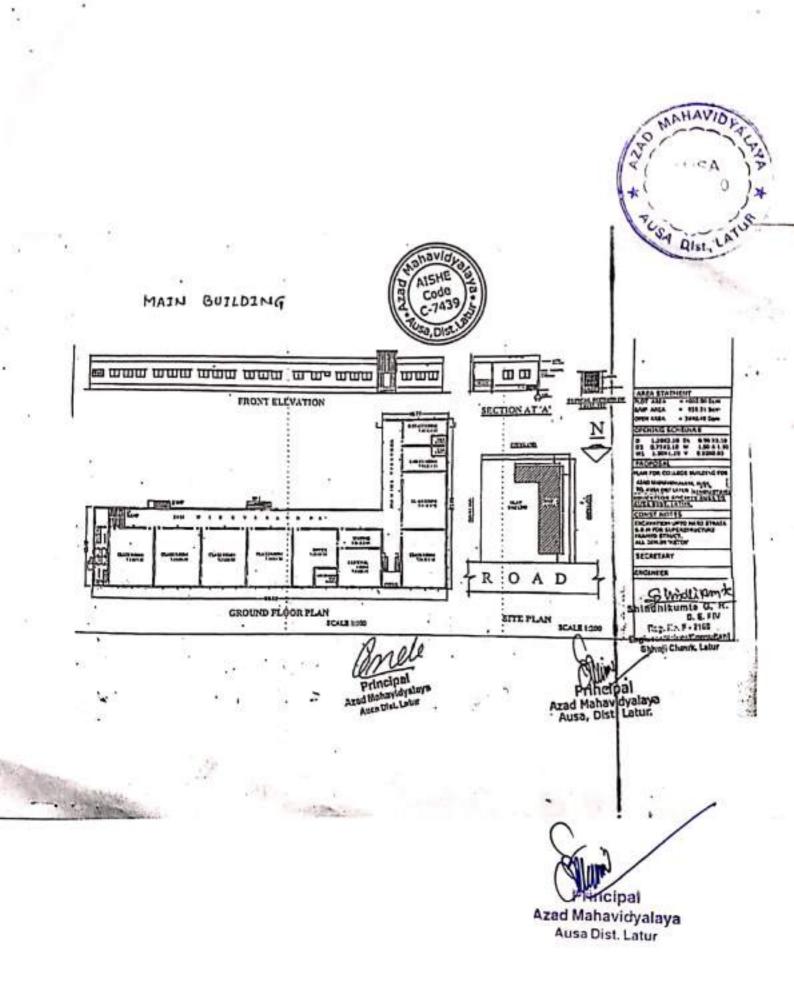

4.1.1 The Institution has adequate facilities for teaching-learning. viz., classrooms, laboratories, computing equipment, etc.

The floor wise details of teaching classrooms, ICT hall, seminar hall, laboratories, computing laboratory is tabulated as below.

### **Ground Floor**

| Hall<br>No | Particulars of Classroom / Lab                     | Size in<br>feet | Area in<br>Sqft |
|------------|----------------------------------------------------|-----------------|-----------------|
| 4          | Dept.of Mathematics & Computer Sci<br>Lab          | 24 ×15.8        | 379.2           |
| 5          | Dept.of Chemistry and Physical<br>Chemistry Lab -1 | 24 ×15.8        | 379.2           |
| 6          | Chemistry Lab -2                                   | 24 ×15.8        | 379.2           |
| 11         | Dept.of Zoology and Lab                            | 32 × 12         | 384             |
| 12         | Dept.of Fishery Science and Lab                    | 32 × 12         | 384             |
| 13         | Dept.of Microbiology and Lab                       | 32 × 12         | 384             |
| 14         | Dept.of Botany and Lab                             | 32 × 12         | 384             |
| 15         | Dept. of Electronics and Lab                       | 32 × 12         | 384             |
| 16         | Dept. of Physics and Lab                           | 32 × 12         | 384             |

#### I Floor

| Hall<br>No | Particulars of Classroom<br>/ Lab | Size in feet | Area in Sqft |
|------------|-----------------------------------|--------------|--------------|
| 103        | Dept.of Geography & Lab           | 24 × 15.8    | 379.2        |
| 104        | ICT ROOM 1                        | 24×15.8      | 379.2        |
| 105        | Class Room (Wi Fi<br>Enabled)     | 24 ×15.8     | 379.2        |
| 106        | Class Room (WI FI<br>Enabled)     | 24×15.8      | 379.2        |
| 107        | Cłass Room (WI FI<br>Enabled)     | 24 ×15.8     | 379.2        |
| 110        | Class Room (WI FI<br>Enabled)     | 19 ×15.8     | 300.2        |
| 111        | ICT ROOM 2                        | 32 × 24      | 768          |
| 112        | Class Room (Wi Fi<br>Enabled)     | 32 × 24      | 768          |
| 113        | Class Room (WI Fi<br>Enabled)     | 32 × 24      | 768          |
| 114        | ICT ROOM 3                        | 32 × 24 *    | 768          |

### II Floor

| Hall<br>No | Particulars of<br>Classroom / Lab | Size in feet | Area in Sqft |
|------------|-----------------------------------|--------------|--------------|
| 202        | Clas's Room (Wi Fi<br>Enabled)    | 24 × 15.8    | 379.2        |
| 203        | Class Room (Wi Fi<br>Enabled)     | 24 × 15.8    | 379.2        |
| 204        | Class Room (Wi Fi<br>Enabled)     | 24 × 15.8    | 379.2        |
| 205        | Class Room (Wi Fi<br>Enabled)     | 24 × 15.8    | 379.2        |
| 206        | Class Room (Wi Fi<br>Enabled)     | 24 × 15.8    | 379.2        |
| 207        | Class Room (Wi Fi<br>Enabled)     | 24 × 15.8    | 379.2        |
| 209        | Class Room (Wi Fi<br>Enabled)     | 19 × 15.8    | 300.2        |
| 210        | Class Room (Wi Fi<br>Enabled)     | 20× 15.8     | 316          |
| 211        | ICT ROOM 4                        | 32 × 24      | 768          |
| 212        | Class Room (Wi Fi<br>Enabled)     | 32 × 24      | 768          |
| 213        | ICT ROOM 5                        | 32 × 24      | 768          |
| 214        | Seminar Hall                      | 32 × 24      | 768          |