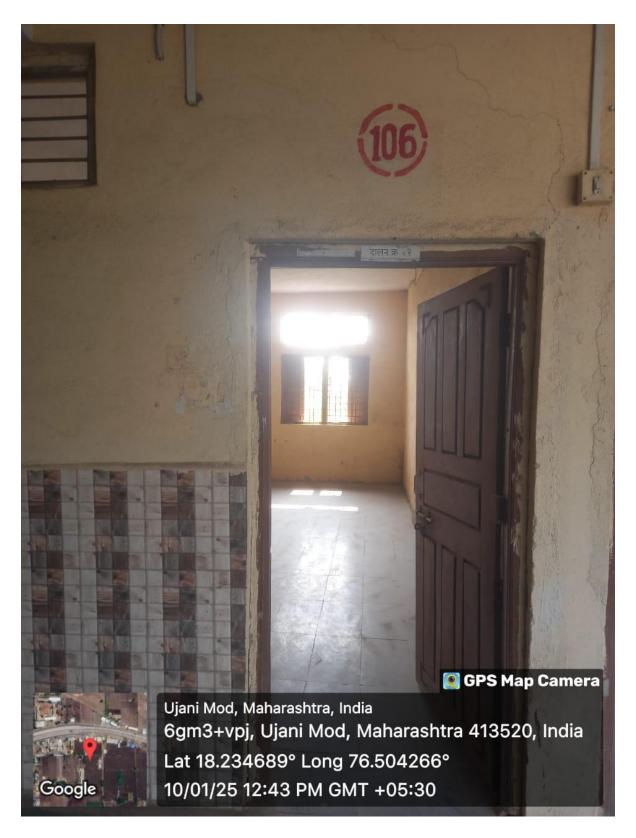

#### I Floor

| Hall<br>No | Particulars of Classroom<br>/ Lab | Size in feet | Area in Sqft |
|------------|-----------------------------------|--------------|--------------|
| 103        | Dept.of Geography & Lab           | 24 × 15.8    | 379.2        |
| 104        | ICT ROOM 1                        | 24×15.8      | 379.2        |
| 105        | Class Room (Wi Fi<br>Enabled)     | 24 ×15.8     | 379.2        |
| 106        | Class Room (WI FI<br>Enabled)     | 24×15.8      | 379.2        |
| 107        | Cłass Room (WI FI<br>Enabled)     | 24 ×15.8     | 379.2        |
| 110        | Class Room (WI FI<br>Enabled)     | 19 ×15.8     | 300.2        |
| 111        | ICT ROOM 2                        | 32 × 24      | 768          |
| 112        | Class Room (Wi Fi<br>Enabled)     | 32 × 24      | 768          |
| 113        | Class Room (WI Fi<br>Enabled)     | 32 × 24      | 768          |
| 114        | ICT ROOM 3                        | 32 × 24 *    | 768          |

# **Class Room Photographs**

Class Room No. 105 (External view)

Class Room No. 106 (External view)

Class Room No. 112 (External view)

Class Room No. 112 (Internal view)

Class Room No. 113 (External view)

Class Room No. 113 (Internal view)