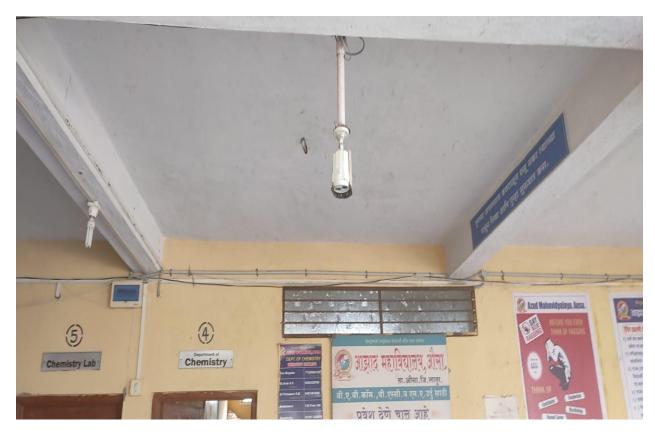

### Specific facilities provided for women in terms of a) safety & Security

**CCTV** camera in a Administrative office atground floor

**CCTV Camera in ground floor** 

CCTV Camera in Varanda at II<sup>nd</sup> Floor

CCTV Camera in Varanda at II<sup>nd</sup> Floor

CCTV camera in Varanda at First Ground Floor nearby chemistry Dept.

**CCTV** camera **DVR**photo

TV Screen showing camera captured images

Dr. SS Korde counselling to B.Sc. SY Girl students (2022-23)