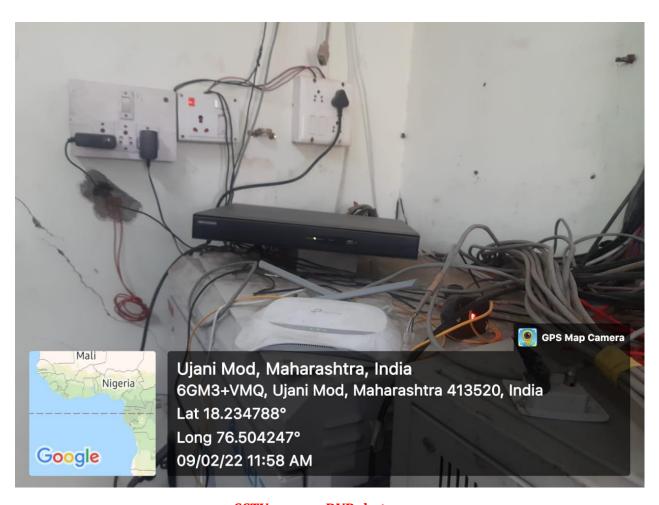

CCTV Camera in Varanda at II<sup>nd</sup> Floor

CCTV camera in Varanda at First Ground Floor nearby chemistry Dept.

**CCTV** camera **DVR**photo

TV Screen showing camera captured images

Dr. SS Korde counselling to B.Sc. SY Girl students (2022-23)