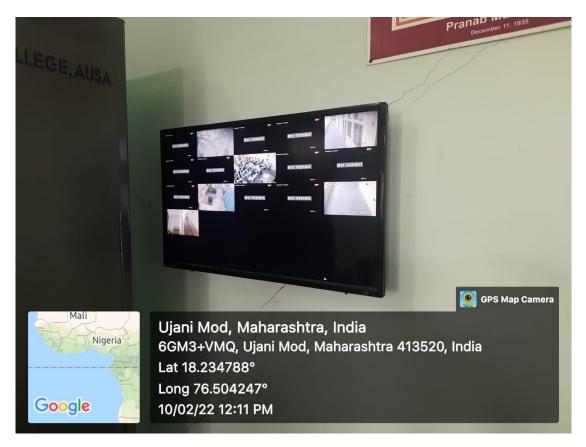

CCTV Camera in Varanda at II<sup>nd</sup> Floor

CCTV camera in Varanda at First Ground Floor nearby chemistry Dept.

**CCTV** camera **DVR**photo

TV Screen showing camera captured images

Dr. SS Korde counselling to B.Sc. SY Girl students (2022-23)