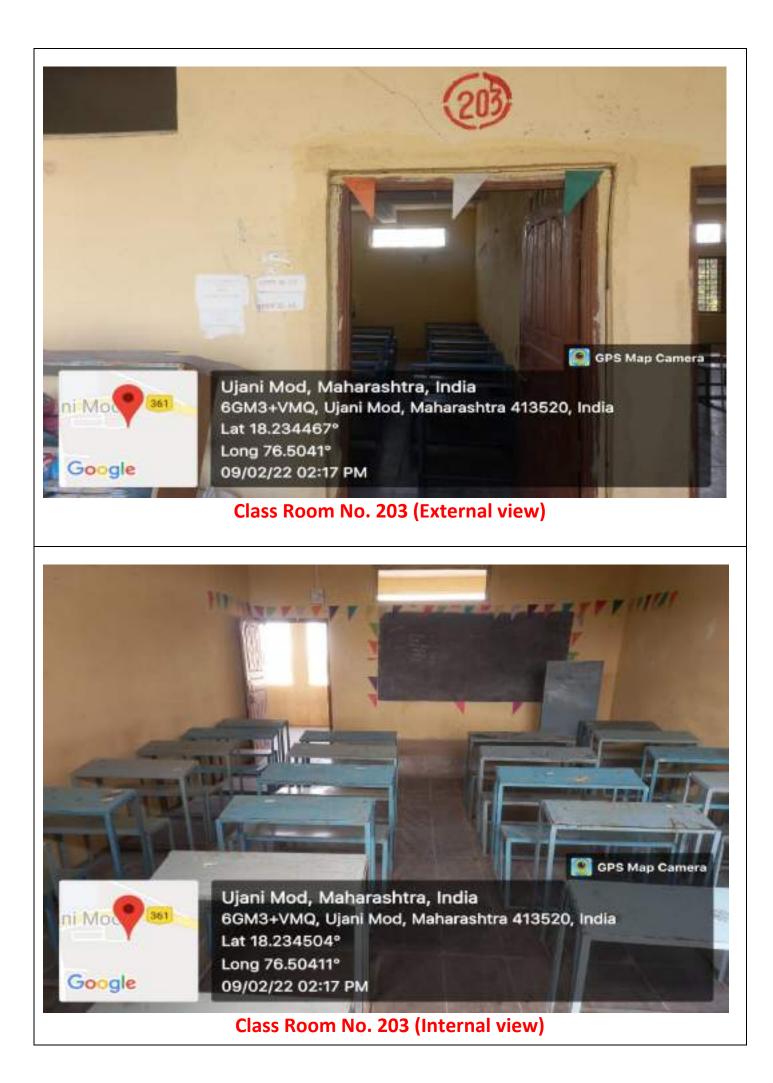

#### **Class Room No. 110 (External view)**



Latitude 18.234709°

Local 04:51:07 PM GMT 11:21:07 AM Longitude 76.5041963° Altitude 571.9 meters

Saturday, 12-02-2022







Class Room No. 112 (Internal view)





**Class Room No. 113 (Internal view)** 



#### (External view)





#### **Class Room No. 202 (External view)**











## Class Room No. 205 (External view)





**Class Room No. 206 (External view)** 



Google

Ujani Mod, Maharashtra, India 6GM3+VMQ, Ujani Mod, Maharashtra 413520, India Lat 18.234522° Long 76.504258° 08/02/22 12:31 PM

**GPS Map Camera** 

**Class Room No. 206 (Internal view)** 



**Class Room No. 207 (Internal view)** 













**Class Room No. 212 (Internal view)** 



## **SEMINAR HALL 214**

WHEN ALL WALLA

# Google Ujani 1 Mod 361 Google 14/09

hi Mod

Google

361

Ujani Mod, Maharashtra, India 6GM3+VMQ, Ujani Mod, Maharashtra 413520, India Lat 18.234901° Long 76.504306° 14/09/21 02:17 PM

14

GPS Map Came

GPS Map Camera

Ujani Mod, Maharashtra, India 6GM3+VMQ, Ujani Mod, Maharashtra 413520, India Lat 18.234884° Long 76.504331° 14/09/21 02:29 PM