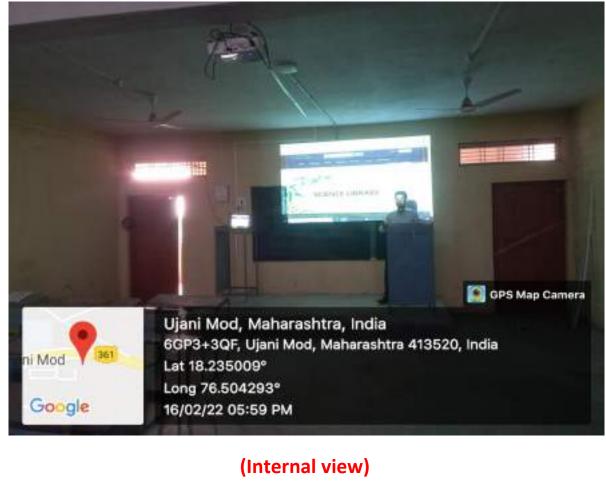

#### **Class Room No. 110 (External view)**



Latitude 18.234709°

Local 04:51:07 PM GMT 11:21:07 AM Longitude 76.5041963° Altitude 571.9 meters

Saturday, 12-02-2022







Class Room No. 112 (Internal view)





**Class Room No. 113 (Internal view)** 



#### (External view)





#### **Class Room No. 202 (External view)**











## Class Room No. 205 (External view)





**Class Room No. 206 (External view)** 



Google

Ujani Mod, Maharashtra, India 6GM3+VMQ, Ujani Mod, Maharashtra 413520, India Lat 18.234522° Long 76.504258° 08/02/22 12:31 PM

**GPS Map Camera** 

**Class Room No. 206 (Internal view)** 



**Class Room No. 207 (Internal view)** 













**Class Room No. 212 (Internal view)** 



## **SEMINAR HALL 214**

WHEN ALL WALLA

# Google Ujani 1 Mod 361 Google 14/09

hi Mod

Google

361

Ujani Mod, Maharashtra, India 6GM3+VMQ, Ujani Mod, Maharashtra 413520, India Lat 18.234901° Long 76.504306° 14/09/21 02:17 PM

14

GPS Map Came

GPS Map Camera

Ujani Mod, Maharashtra, India 6GM3+VMQ, Ujani Mod, Maharashtra 413520, India Lat 18.234884° Long 7