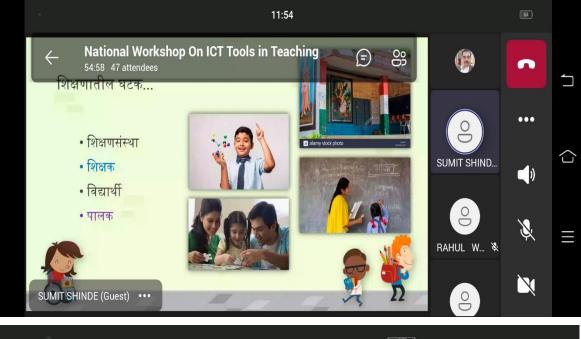

### **Photos of National workshop on ICT Tools in Teaching**

Our Alumni Sumi Shinde was the resource person in the National workshop on ICT Tools in Teaching (Non-Financial Academic Help)

|                                   | <b>3</b>                     | 40*) 11:5    | 56 ᠑ ६ ≉ ❷       | 0 va 57.3 🗩                                                                                                                                                                                                                                                                                                                                                                                                                                                                                                                                                                                                                                                                                                                                                                                                                                                                                                                                                                                                                                                                                                                                                                                                                                                                                                                                                                                                                                                                                                                                                                                                                                                                                                                                                                                                                                                                                                                                                                                                                                                                                                                    |         |                  |
|-----------------------------------|------------------------------|--------------|------------------|--------------------------------------------------------------------------------------------------------------------------------------------------------------------------------------------------------------------------------------------------------------------------------------------------------------------------------------------------------------------------------------------------------------------------------------------------------------------------------------------------------------------------------------------------------------------------------------------------------------------------------------------------------------------------------------------------------------------------------------------------------------------------------------------------------------------------------------------------------------------------------------------------------------------------------------------------------------------------------------------------------------------------------------------------------------------------------------------------------------------------------------------------------------------------------------------------------------------------------------------------------------------------------------------------------------------------------------------------------------------------------------------------------------------------------------------------------------------------------------------------------------------------------------------------------------------------------------------------------------------------------------------------------------------------------------------------------------------------------------------------------------------------------------------------------------------------------------------------------------------------------------------------------------------------------------------------------------------------------------------------------------------------------------------------------------------------------------------------------------------------------|---------|------------------|
| National Wor<br>24:52 45 attendee |                              | $\leftarrow$ | In the meeting ( | 45)                                                                                                                                                                                                                                                                                                                                                                                                                                                                                                                                                                                                                                                                                                                                                                                                                                                                                                                                                                                                                                                                                                                                                                                                                                                                                                                                                                                                                                                                                                                                                                                                                                                                                                                                                                                                                                                                                                                                                                                                                                                                                                                            | Q м     | lute all         |
|                                   | And And And Andrews          | DK           | Dr Dilipkumar Da | - data dise allerations - et arrente - et ar | 15      | -                |
| Pattewar vithal baliram %)        | Dr. Aditya Mane &            | DM           | Dr Inamdar Man   | - Older aller an popular<br>regioner - et al. al popular                                                                                                                                                                                                                                                                                                                                                                                                                                                                                                                                                                                                                                                                                                                                                                                                                                                                                                                                                                                                                                                                                                                                                                                                                                                                                                                                                                                                                                                                                                                                                                                                                                                                                                                                                                                                                                                                                                                                                                                                                                                                       |         |                  |
| 1 Phil                            |                              | DH           | Dr Irshad Hashn  | n (oue                                                                                                                                                                                                                                                                                                                                                                                                                                                                                                                                                                                                                                                                                                                                                                                                                                                                                                                                                                                                                                                                                                                                                                                                                                                                                                                                                                                                                                                                                                                                                                                                                                                                                                                                                                                                                                                                                                                                                                                                                                                                                                                         | Ц,      | - <del>6</del> 7 |
|                                   | A                            | DC           | Dr Sanjay Sandi  | pan Ch                                                                                                                                                                                                                                                                                                                                                                                                                                                                                                                                                                                                                                                                                                                                                                                                                                                                                                                                                                                                                                                                                                                                                                                                                                                                                                                                                                                                                                                                                                                                                                                                                                                                                                                                                                                                                                                                                                                                                                                                                                                                                                                         | ⊠i      | Ŕ                |
|                                   | I PEL                        | DS           | Dr Tote D S (    | On hold                                                                                                                                                                                                                                                                                                                                                                                                                                                                                                                                                                                                                                                                                                                                                                                                                                                                                                                                                                                                                                                                                                                                                                                                                                                                                                                                                                                                                                                                                                                                                                                                                                                                                                                                                                                                                                                                                                                                                                                                                                                                                                                        |         | Ŕ                |
| SUMIT SHINDE (Guest)              | MAJAHAR KOTWAL 🗞             | DM           | Dr. Aditya Mane  | e (Guest)                                                                                                                                                                                                                                                                                                                                                                                                                                                                                                                                                                                                                                                                                                                                                                                                                                                                                                                                                                                                                                                                                                                                                                                                                                                                                                                                                                                                                                                                                                                                                                                                                                                                                                                                                                                                                                                                                                                                                                                                                                                                                                                      | ⊠1      | Ŕ                |
|                                   |                              | DM           | Dr. Fulmante Bh  | agwat                                                                                                                                                                                                                                                                                                                                                                                                                                                                                                                                                                                                                                                                                                                                                                                                                                                                                                                                                                                                                                                                                                                                                                                                                                                                                                                                                                                                                                                                                                                                                                                                                                                                                                                                                                                                                                                                                                                                                                                                                                                                                                                          | Z       | Ŕ                |
| 60                                | 96                           | DD           | Dr. L. Sarnabati | Devi (G                                                                                                                                                                                                                                                                                                                                                                                                                                                                                                                                                                                                                                                                                                                                                                                                                                                                                                                                                                                                                                                                                                                                                                                                                                                                                                                                                                                                                                                                                                                                                                                                                                                                                                                                                                                                                                                                                                                                                                                                                                                                                                                        | Ľ₹      | Ŕ                |
| masumdare (External) 🔌            | Dr Dilipkumar Dagdu Kshirsag | DB           | Dr. Ramesh B     | On hold                                                                                                                                                                                                                                                                                                                                                                                                                                                                                                                                                                                                                                                                                                                                                                                                                                                                                                                                                                                                                                                                                                                                                                                                                                                                                                                                                                                                                                                                                                                                                                                                                                                                                                                                                                                                                                                                                                                                                                                                                                                                                                                        |         | Ŕ                |
| M<br>MEHRAJ & Shinde Dus.         |                              | DK           | Dr. Seema Korde  | e (Guest)                                                                                                                                                                                                                                                                                                                                                                                                                                                                                                                                                                                                                                                                                                                                                                                                                                                                                                                                                                                                                                                                                                                                                                                                                                                                                                                                                                                                                                                                                                                                                                                                                                                                                                                                                                                                                                                                                                                                                                                                                                                                                                                      | Z       | Ŕ                |
|                                   | •••••                        | DB           | Dr. Motegaonkar  | Manor                                                                                                                                                                                                                                                                                                                                                                                                                                                                                                                                                                                                                                                                                                                                                                                                                                                                                                                                                                                                                                                                                                                                                                                                                                                                                                                                                                                                                                                                                                                                                                                                                                                                                                                                                                                                                                                                                                                                                                                                                                                                                                                          | ⊠ĭ      | Ŕ                |
|                                   |                              | DS           | Dr Pade Sham ((  | Gilbet)                                                                                                                                                                                                                                                                                                                                                                                                                                                                                                                                                                                                                                                                                                                                                                                                                                                                                                                                                                                                                                                                                                                                                                                                                                                                                                                                                                                                                                                                                                                                                                                                                                                                                                                                                                                                                                                                                                                                                                                                                                                                                                                        | ₹Z<br>□ | <i>'</i> D'      |