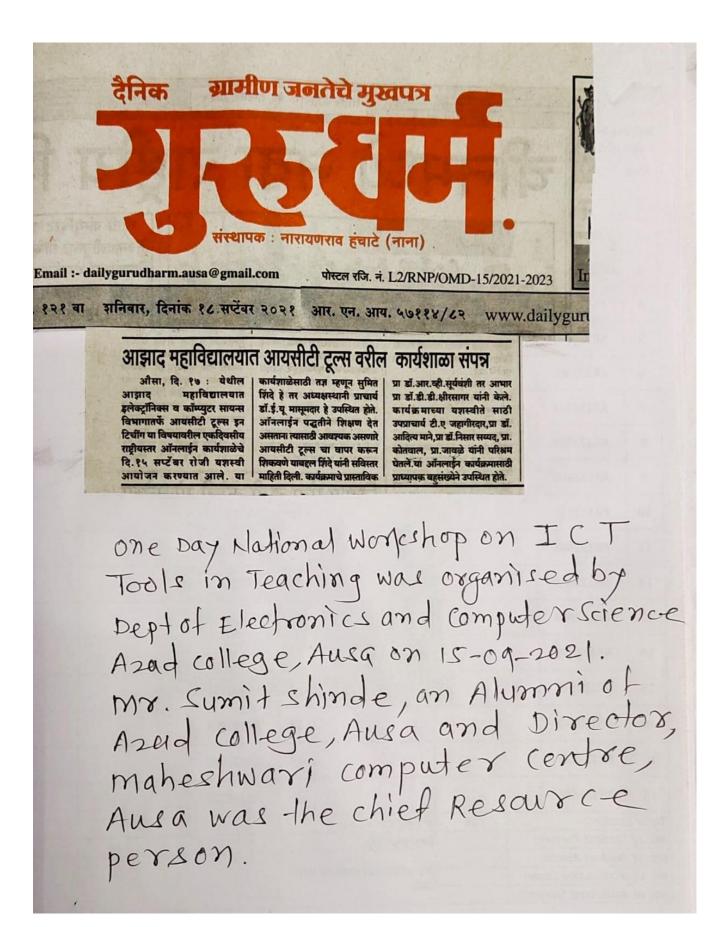

#### Newspaper cutting

#### AZAD MAHAVIDYALAYA, AUSA

Summary Report with Outcomes Details of the Alumni Engagements and Activities:

Our alumnus is constantly in the contact of our faculty members and the present students. During their visits they give guidance to the students. They are ready for any guidance to the students. Our alumni Shinde Sumit delivered his online presentation in One Day National Workshop on ICT Tools in Teaching. Another alumni Satyabhama Jadhav Assistant Professor Yashwant Mahavidyalaya Nanded delivered online speech on Mahatma Gandhi for our teachers and students during the Corona Pandemic.