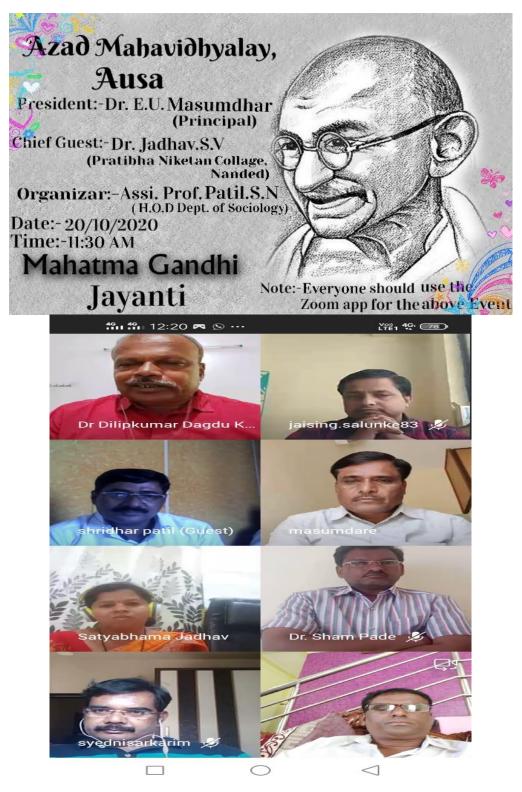

#### Photos of National online webinar on Mahatma Gandhi

Satyabhama Jadhav **our alumni** and Assistant Professor Yashwant College, Nanded delivered online speech on Mahatma Gandhi and His Thoughts. (Non-Financial Academic Help)