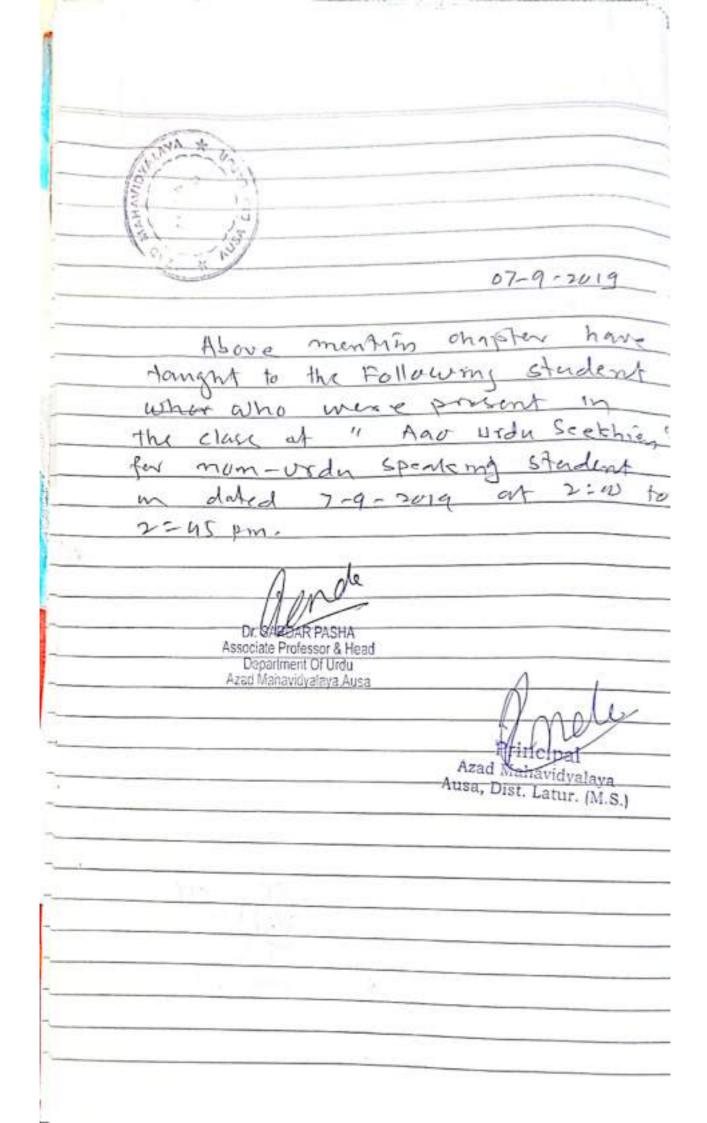

| कं                    | ت                    | घ        | ۔<br>دھ    |
| ज़ ज़                                                                     | · ;           | क                     | ٠ ک                  | ढ़       | - ۋھ       |
| ₹                                                                         | 1             | ग                     | گ                    | ढ़       | ۔ ڑھ       |
| ड                                                                         |               | ल                     | J                    | ख,       | 6          |
|                                                                           | **            |                       | DN                   | role     |            |

Principal
Azad Mahavidyalaya
Ausa, Dist. Latur. (M. S.)



( Tate 7-09-2019 Dyadro poor Ramen B.A. S.Y Jaki) griya Sudhales B.A. S.Y Gone pravio Rependra B.A. S.y. Kamble Aleady Haribare B.A.sy Jades Meheder Kambreer BA- Fy Shatch Domail Ilenam BA-F. Chahan pressed Shive 55 BA- LY Syed Gouse Abdw Salam BA. 1 B.A. II Shaileh Show learn Dmit 10) Nadaf Sulamen Shanlerth - B.A. B Siddigi Muzami Jamil B. Com - M Eyed Junaid Khuremid BISC -T Kamble Ventet Bhaskar 13. Com - D Doshmuch Mubin mohsin - B. com-I Mujawar Roham Ahomad 13.5c- 17 Chavan Laxman Bheema BAT Associate Professor & Head Department Of Urdu Pritonpa Azad Manar Jyalaya, Ausa Azad Mahavidyalaya Ausa, Dist. Latur. (M.S.)

### उर्दू के शेष १४ अक्षर

14/9/20

उर्दू वर्णमोला में १४ अशर निम्नलिखित है। इन अशरों से बमे हुए शब्द अरबी तथा फारसी के भी होते हैं।

| हिन्दी<br>अक्षर | उच्चारण | उर्द