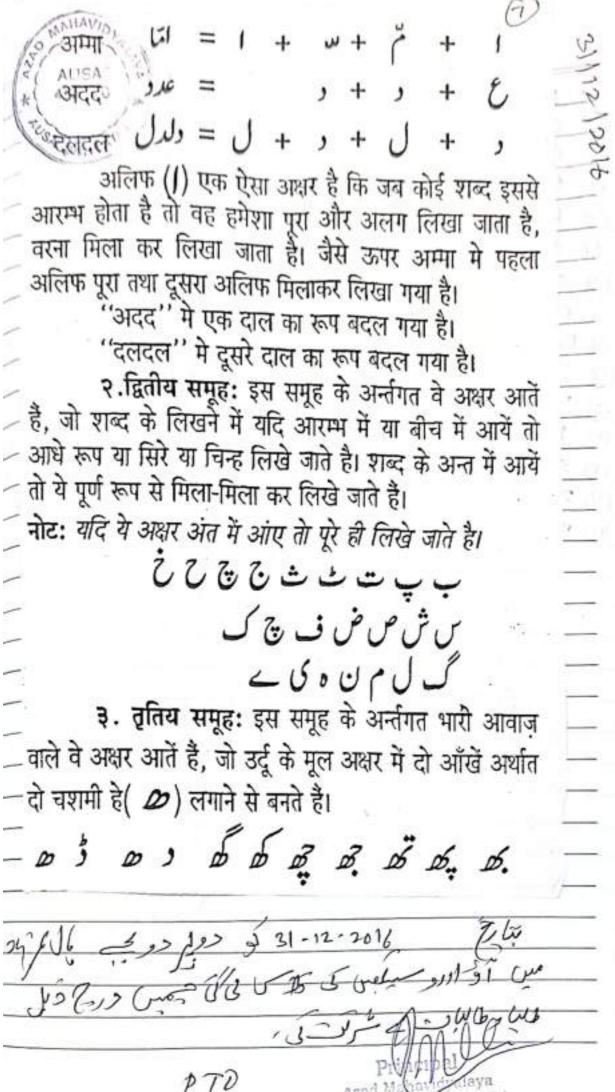

Azad Managadajataza Auca Dennitment of usus

Rai umang: "Ano undu seekhe

SUB UNIT .

- How to write Usdu from Right hand to Left.
- Recognise of Urdu Letters or Alphobets.
- . Recognisation of pronunciation, issues.
- Use of Numbers (1-10).
- Use of Days Name.
- Making two Letter & three Letter words.
   Making Four Letter Words.
- . English Name of Months in wordy.
  - Arabic Name of Months in Urdu.
- Hindi Name of Months in Urdu.
- Words and Meaning.
- Words which are use daily.