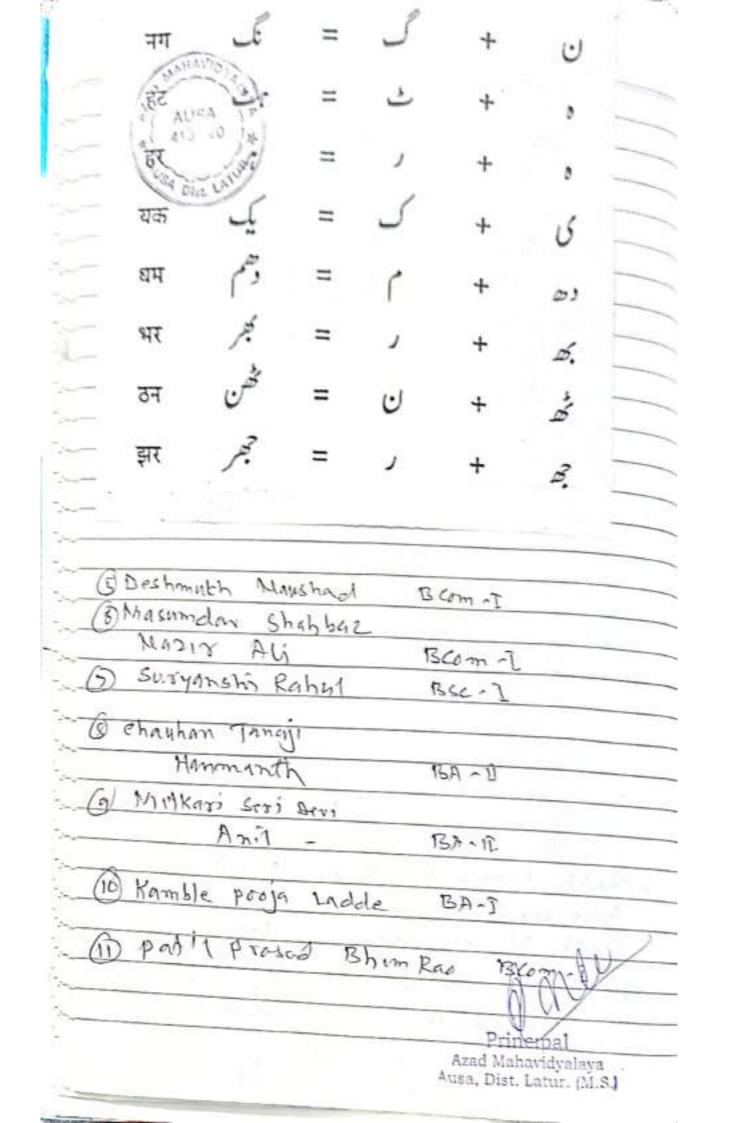

|                                                                                                                                                                                                                                                                                                                                                                                                                                                                                                                                                                                                                                                                                                                                                                                                                                                                                                                                                                                                                                                                                                                                                                                                                                                                                                                                                                                                                                                                                                                                                                                                                                                                                                                                                                                                                                                                                                                                                                                                                                                                                                                                | 110%      |
|--------------------------------------------------------------------------------------------------------------------------------------------------------------------------------------------------------------------------------------------------------------------------------------------------------------------------------------------------------------------------------------------------------------------------------------------------------------------------------------------------------------------------------------------------------------------------------------------------------------------------------------------------------------------------------------------------------------------------------------------------------------------------------------------------------------------------------------------------------------------------------------------------------------------------------------------------------------------------------------------------------------------------------------------------------------------------------------------------------------------------------------------------------------------------------------------------------------------------------------------------------------------------------------------------------------------------------------------------------------------------------------------------------------------------------------------------------------------------------------------------------------------------------------------------------------------------------------------------------------------------------------------------------------------------------------------------------------------------------------------------------------------------------------------------------------------------------------------------------------------------------------------------------------------------------------------------------------------------------------------------------------------------------------------------------------------------------------------------------------------------------|-----------|
| D'Kamble poois 1 11 mm                                                                                                                                                                                                                                                                                                                                                                                                                                                                                                                                                                                                                                                                                                                                                                                                                                                                                                                                                                                                                                                                                                                                                                                                                                                                                                                                                                                                                                                                                                                                                                                                                                                                                                                                                                                                                                                                                                                                                                                                                                                                                                         |           |
| D'Kamble poojs ladde. BA-                                                                                                                                                                                                                                                                                                                                                                                                                                                                                                                                                                                                                                                                                                                                                                                                                                                                                                                                                                                                                                                                                                                                                                                                                                                                                                                                                                                                                                                                                                                                                                                                                                                                                                                                                                                                                                                                                                                                                                                                                                                                                                      |           |
| Granich Tukaran BA-                                                                                                                                                                                                                                                                                                                                                                                                                                                                                                                                                                                                                                                                                                                                                                                                                                                                                                                                                                                                                                                                                                                                                                                                                                                                                                                                                                                                                                                                                                                                                                                                                                                                                                                                                                                                                                                                                                                                                                                                                                                                                                            | 1_        |
| (a) Kadam pramood Pratach BD                                                                                                                                                                                                                                                                                                                                                                                                                                                                                                                                                                                                                                                                                                                                                                                                                                                                                                                                                                                                                                                                                                                                                                                                                                                                                                                                                                                                                                                                                                                                                                                                                                                                                                                                                                                                                                                                                                                                                                                                                                                                                                   | 7 - 7     |
| CARREST TO A CARLO | 13A-1     |
|                                                                                                                                                                                                                                                                                                                                                                                                                                                                                                                                                                                                                                                                                                                                                                                                                                                                                                                                                                                                                                                                                                                                                                                                                                                                                                                                                                                                                                                                                                                                                                                                                                                                                                                                                                                                                                                                                                                                                                                                                                                                                                                                | BA-I      |
| 16) Champeles                                                                                                                                                                                                                                                                                                                                                                                                                                                                                                                                                                                                                                                                                                                                                                                                                                                                                                                                                                                                                                                                                                                                                                                                                                                                                                                                                                                                                                                                                                                                                                                                                                                                                                                                                                                                                                                                                                                                                                                                                                                                                                                  | 12-A-1    |
| To Kamble Prashant Mahadow                                                                                                                                                                                                                                                                                                                                                                                                                                                                                                                                                                                                                                                                                                                                                                                                                                                                                                                                                                                                                                                                                                                                                                                                                                                                                                                                                                                                                                                                                                                                                                                                                                                                                                                                                                                                                                                                                                                                                                                                                                                                                                     | BA-SY     |
| Schavan langi Hanmand                                                                                                                                                                                                                                                                                                                                                                                                                                                                                                                                                                                                                                                                                                                                                                                                                                                                                                                                                                                                                                                                                                                                                                                                                                                                                                                                                                                                                                                                                                                                                                                                                                                                                                                                                                                                                                                                                                                                                                                                                                                                                                          | BA-sy     |
| To Hazare Sarita Bendas                                                                                                                                                                                                                                                                                                                                                                                                                                                                                                                                                                                                                                                                                                                                                                                                                                                                                                                                                                                                                                                                                                                                                                                                                                                                                                                                                                                                                                                                                                                                                                                                                                                                                                                                                                                                                                                                                                                                                                                                                                                                                                        | BA-J      |
| 10 chanham Radha Kumor                                                                                                                                                                                                                                                                                                                                                                                                                                                                                                                                                                                                                                                                                                                                                                                                                                                                                                                                                                                                                                                                                                                                                                                                                                                                                                                                                                                                                                                                                                                                                                                                                                                                                                                                                                                                                                                                                                                                                                                                                                                                                                         | BA-SY     |
| @Mitkari Srider; Amil                                                                                                                                                                                                                                                                                                                                                                                                                                                                                                                                                                                                                                                                                                                                                                                                                                                                                                                                                                                                                                                                                                                                                                                                                                                                                                                                                                                                                                                                                                                                                                                                                                                                                                                                                                                                                                                                                                                                                                                                                                                                                                          | BA-D      |
| 10) Kamble Prancehouse 10                                                                                                                                                                                                                                                                                                                                                                                                                                                                                                                                                                                                                                                                                                                                                                                                                                                                                                                                                                                                                                                                                                                                                                                                                                                                                                                                                                                                                                                                                                                                                                                                                                                                                                                                                                                                                                                                                                                                                                                                                                                                                                      | BA-M      |
| BJack reshew Amrai                                                                                                                                                                                                                                                                                                                                                                                                                                                                                                                                                                                                                                                                                                                                                                                                                                                                                                                                                                                                                                                                                                                                                                                                                                                                                                                                                                                                                                                                                                                                                                                                                                                                                                                                                                                                                                                                                                                                                                                                                                                                                                             | BA-TY     |
| My Jadare manisha Maruthi                                                                                                                                                                                                                                                                                                                                                                                                                                                                                                                                                                                                                                                                                                                                                                                                                                                                                                                                                                                                                                                                                                                                                                                                                                                                                                                                                                                                                                                                                                                                                                                                                                                                                                                                                                                                                                                                                                                                                                                                                                                                                                      | BA-M      |
| (15) Shinde Sanlay Yura                                                                                                                                                                                                                                                                                                                                                                                                                                                                                                                                                                                                                                                                                                                                                                                                                                                                                                                                                                                                                                                                                                                                                                                                                                                                                                                                                                                                                                                                                                                                                                                                                                                                                                                                                                                                                                                                                                                                                                                                                                                                                                        | BSC-F     |
| (10) Suraywarth Alay Bhimich he                                                                                                                                                                                                                                                                                                                                                                                                                                                                                                                                                                                                                                                                                                                                                                                                                                                                                                                                                                                                                                                                                                                                                                                                                                                                                                                                                                                                                                                                                                                                                                                                                                                                                                                                                                                                                                                                                                                                                                                                                                                                                                | BSC-I     |
| (1) -ninde winhesh Nishwa                                                                                                                                                                                                                                                                                                                                                                                                                                                                                                                                                                                                                                                                                                                                                                                                                                                                                                                                                                                                                                                                                                                                                                                                                                                                                                                                                                                                                                                                                                                                                                                                                                                                                                                                                                                                                                                                                                                                                                                                                                                                                                      | 13 SC - I |
| (18) Zarreghar Tanger Kalim<br>(19) Shaller Showled Mustafa                                                                                                                                                                                                                                                                                                                                                                                                                                                                                                                                                                                                                                                                                                                                                                                                                                                                                                                                                                                                                                                                                                                                                                                                                                                                                                                                                                                                                                                                                                                                                                                                                                                                                                                                                                                                                                                                                                                                                                                                                                                                    | PSN-2     |
| 19) Shales (howled mustela                                                                                                                                                                                                                                                                                                                                                                                                                                                                                                                                                                                                                                                                                                                                                                                                                                                                                                                                                                                                                                                                                                                                                                                                                                                                                                                                                                                                                                                                                                                                                                                                                                                                                                                                                                                                                                                                                                                                                                                                                                                                                                     | Bn?       |
| ED Safder yours Hariday                                                                                                                                                                                                                                                                                                                                                                                                                                                                                                                                                                                                                                                                                                                                                                                                                                                                                                                                                                                                                                                                                                                                                                                                                                                                                                                                                                                                                                                                                                                                                                                                                                                                                                                                                                                                                                                                                                                                                                                                                                                                                                        | 100       |
| Al Kadem Rashiveth Raskun                                                                                                                                                                                                                                                                                                                                                                                                                                                                                                                                                                                                                                                                                                                                                                                                                                                                                                                                                                                                                                                                                                                                                                                                                                                                                                                                                                                                                                                                                                                                                                                                                                                                                                                                                                                                                                                                                                                                                                                                                                                                                                      |           |
| & Suryavangi Rahu Arvo                                                                                                                                                                                                                                                                                                                                                                                                                                                                                                                                                                                                                                                                                                                                                                                                                                                                                                                                                                                                                                                                                                                                                                                                                                                                                                                                                                                                                                                                                                                                                                                                                                                                                                                                                                                                                                                                                                                                                                                                                                                                                                         | 1 ,       |
|                                                                                                                                                                                                                                                                                                                                                                                                                                                                                                                                                                                                                                                                                                                                                                                                                                                                                                                                                                                                                                                                                                                                                                                                                                                                                                                                                                                                                                                                                                                                                                                                                                                                                                                                                                                                                                                                                                                                                                                                                                                                                                                                |           |
| Kalyani Nileth mustans                                                                                                                                                                                                                                                                                                                                                                                                                                                                                                                                                                                                                                                                                                                                                                                                                                                                                                                                                                                                                                                                                                                                                                                                                                                                                                                                                                                                                                                                                                                                                                                                                                                                                                                                                                                                                                                                                                                                                                                                                                                                                                         | ~y. 1,    |
| Jompe Lahu Viles.                                                                                                                                                                                                                                                                                                                                                                                                                                                                                                                                                                                                                                                                                                                                                                                                                                                                                                                                                                                                                                                                                                                                                                                                                                                                                                                                                                                                                                                                                                                                                                                                                                                                                                                                                                                                                                                                                                                                                                                                                                                                                                              | 4         |
| (25) Jadar Pawan Jeevan                                                                                                                                                                                                                                                                                                                                                                                                                                                                                                                                                                                                                                                                                                                                                                                                                                                                                                                                                                                                                                                                                                                                                                                                                                                                                                                                                                                                                                                                                                                                                                                                                                                                                                                                                                                                                                                                                                                                                                                                                                                                                                        | L,        |
| (26) Pashin Aleban Jagirde                                                                                                                                                                                                                                                                                                                                                                                                                                                                                                                                                                                                                                                                                                                                                                                                                                                                                                                                                                                                                                                                                                                                                                                                                                                                                                                                                                                                                                                                                                                                                                                                                                                                                                                                                                                                                                                                                                                                                                                                                                                                                                     | J 7       |
| - Mari Kantyh Nargry                                                                                                                                                                                                                                                                                                                                                                                                                                                                                                                                                                                                                                                                                                                                                                                                                                                                                                                                                                                                                                                                                                                                                                                                                                                                                                                                                                                                                                                                                                                                                                                                                                                                                                                                                                                                                                                                                                                                                                                                                                                                                                           | 4         |
| (28) patil prayed Bheems                                                                                                                                                                                                                                                                                                                                                                                                                                                                                                                                                                                                                                                                                                                                                                                                                                                                                                                                                                                                                                                                                                                                                                                                                                                                                                                                                                                                                                                                                                                                                                                                                                                                                                                                                                                                                                                                                                                                                                                                                                                                                                       | Rao 5     |
|                                                                                                                                                                                                                                                                                                                                                                                                                                                                                                                                                                                                                                                                                                                                                                                                                                                                                                                                                                                                                                                                                                                                                                                                                                                                                                                                                                                                                                                                                                                                                                                                                                                                                                                                                                                                                                                                                                                                                                                                                                                                                                                                |           |