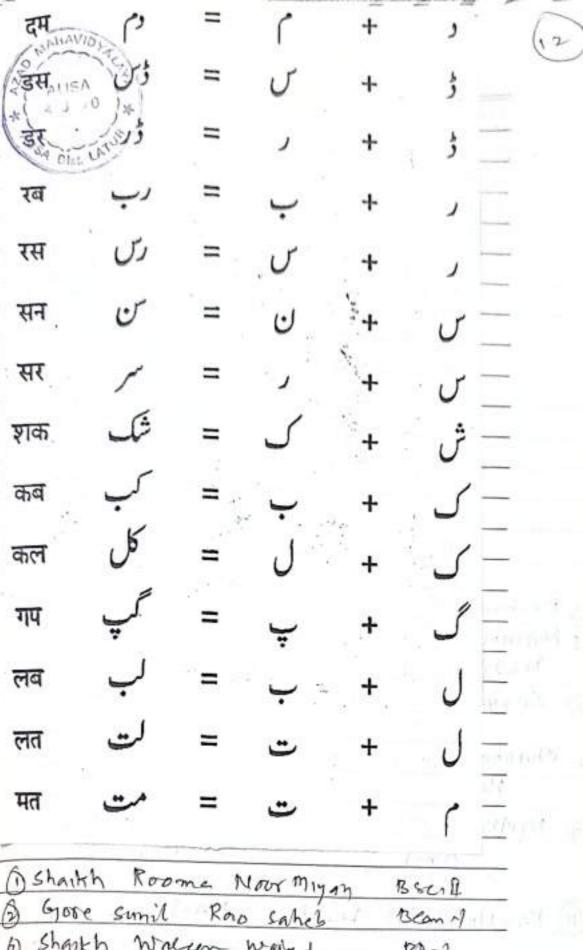

Azad Managadajataza Auca Dennitment of usus

Rai umang: "Ano undu seekhe

SUB UNIT .

- How to write Usdu from Right hand to Left.
- Recognise of Urdu Letters or Alphobets.
- . Recognisation of pronunciation, issues.
- Use of Numbers (1-10).
- Use of Days Name.
- Making two Letter & three Letter words.
   Making Four Letter Words.
- . English Name of Months in wordy.
  - Arabic Name of Months in Urdu.
- Hindi Name of Months in Urdu.
- Words and Meaning.
- Words which are use daily.