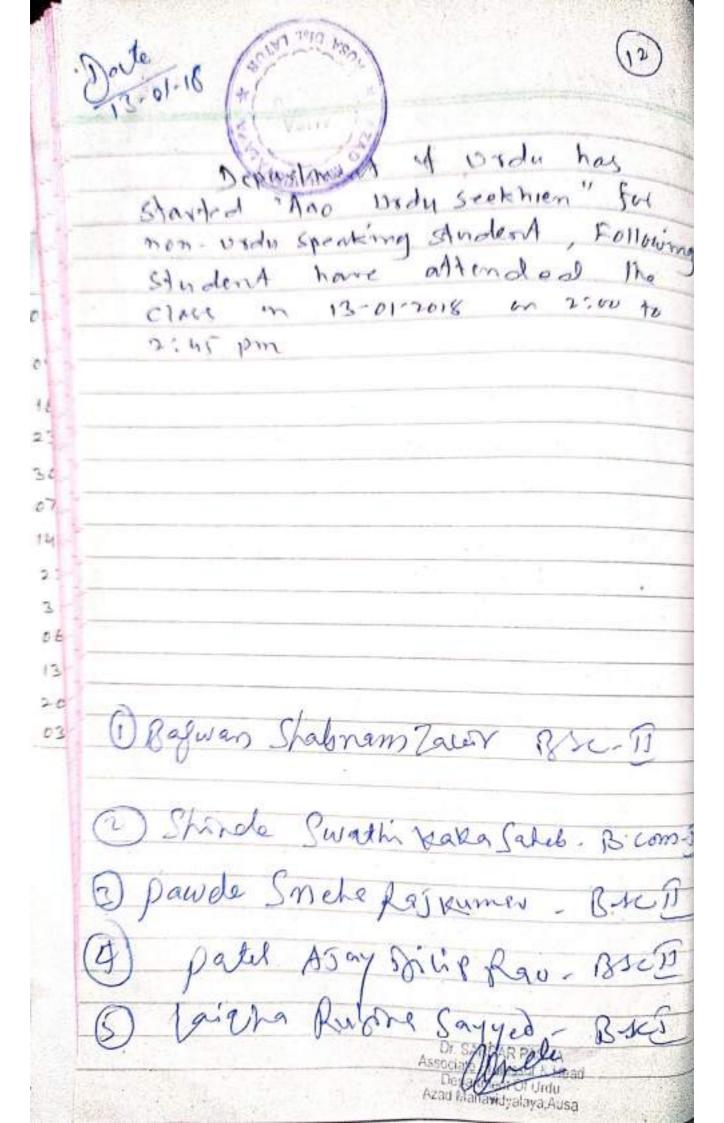

#### Notice

Date 01.-.0.9 ... 2016

All the students of B.A/B.Sc./B.Com. I, II, III year are here by informed that Dept. of Urdu has organized a course titled "Aao Urdu Seekhen" as Urdu language basic course for non-Urdu speaking students interested students should register their names towards Dr. Ansari N.I., Department of Urdu before .03.1912016 for further detail contact department Urdu.

Azad Mahavidyalaya Ausa, Dist. Latur. (M.S.) Dr. SARDARASHA Associate Refessor & Head Head Department of Urdu Azad Mahavidyalaya, Ausa ausaMpine of the students which have represented as " "Ano wade Seekhen" for mon