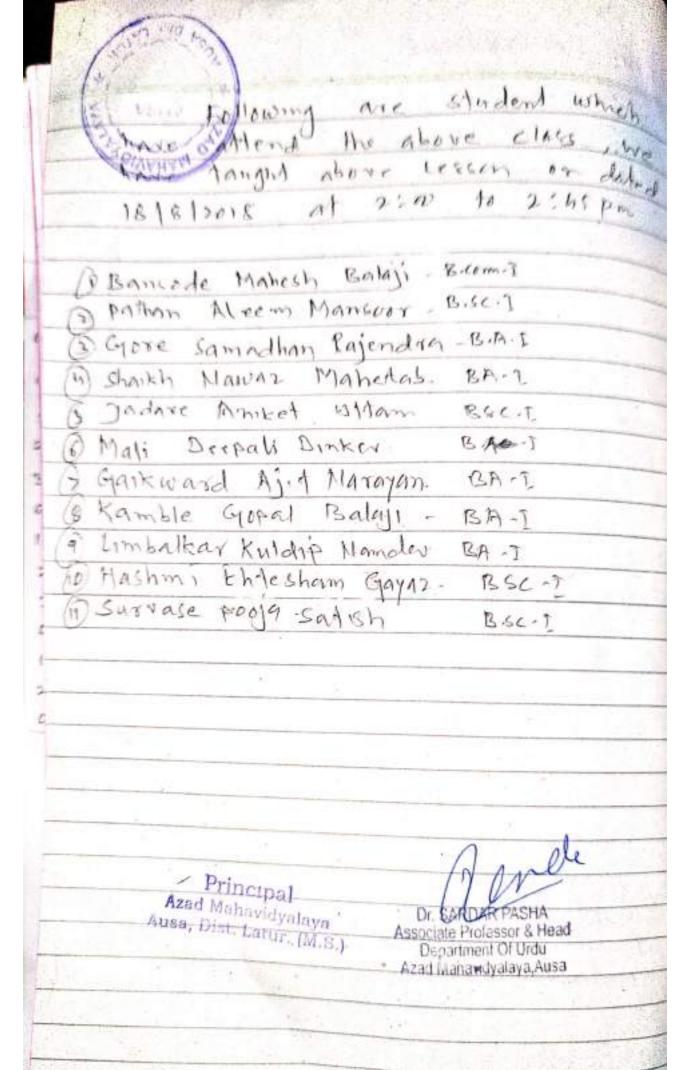

|                                                                                                                                                                                                                                                                                                                                                                                                                                                                                                                                                                                                                                                                                                                                                                                                                                                                                                                                                                                                                                                                                                                                                                                                                                                                                                                                                                                                                                                                                                                                                                                                                                                                                                                                                                                                                                                                                                                                                                                                                                                                                                                                | 110%      |
|--------------------------------------------------------------------------------------------------------------------------------------------------------------------------------------------------------------------------------------------------------------------------------------------------------------------------------------------------------------------------------------------------------------------------------------------------------------------------------------------------------------------------------------------------------------------------------------------------------------------------------------------------------------------------------------------------------------------------------------------------------------------------------------------------------------------------------------------------------------------------------------------------------------------------------------------------------------------------------------------------------------------------------------------------------------------------------------------------------------------------------------------------------------------------------------------------------------------------------------------------------------------------------------------------------------------------------------------------------------------------------------------------------------------------------------------------------------------------------------------------------------------------------------------------------------------------------------------------------------------------------------------------------------------------------------------------------------------------------------------------------------------------------------------------------------------------------------------------------------------------------------------------------------------------------------------------------------------------------------------------------------------------------------------------------------------------------------------------------------------------------|-----------|
| D'Kamble poois 1 11 mm                                                                                                                                                                                                                                                                                                                                                                                                                                                                                                                                                                                                                                                                                                                                                                                                                                                                                                                                                                                                                                                                                                                                                                                                                                                                                                                                                                                                                                                                                                                                                                                                                                                                                                                                                                                                                                                                                                                                                                                                                                                                                                         |           |
| D'Kamble poojs ladde. BA-                                                                                                                                                                                                                                                                                                                                                                                                                                                                                                                                                                                                                                                                                                                                                                                                                                                                                                                                                                                                                                                                                                                                                                                                                                                                                                                                                                                                                                                                                                                                                                                                                                                                                                                                                                                                                                                                                                                                                                                                                                                                                                      |           |
| Granich Tukaran BA-                                                                                                                                                                                                                                                                                                                                                                                                                                                                                                                                                                                                                                                                                                                                                                                                                                                                                                                                                                                                                                                                                                                                                                                                                                                                                                                                                                                                                                                                                                                                                                                                                                                                                                                                                                                                                                                                                                                                                                                                                                                                                                            | 1_        |
| (a) Kadam pramood Pratach BD                                                                                                                                                                                                                                                                                                                                                                                                                                                                                                                                                                                                                                                                                                                                                                                                                                                                                                                                                                                                                                                                                                                                                                                                                                                                                                                                                                                                                                                                                                                                                                                                                                                                                                                                                                                                                                                                                                                                                                                                                                                                                                   | 7 - 7     |
| CARREST TO A CARLO | 13A-1     |
|                                                                                                                                                                                                                                                                                                                                                                                                                                                                                                                                                                                                                                                                                                                                                                                                                                                                                                                                                                                                                                                                                                                                                                                                                                                                                                                                                                                                                                                                                                                                                                                                                                                                                                                                                                                                                                                                                                                                                                                                                                                                                                                                | BA-I      |
| 16) Champeles                                                                                                                                                                                                                                                                                                                                                                                                                                                                                                                                                                                                                                                                                                                                                                                                                                                                                                                                                                                                                                                                                                                                                                                                                                                                                                                                                                                                                                                                                                                                                                                                                                                                                                                                                                                                                                                                                                                                                                                                                                                                                                                  | 12-A-1    |
| To Kamble Prashant Mahadow                                                                                                                                                                                                                                                                                                                                                                                                                                                                                                                                                                                                                                                                                                                                                                                                                                                                                                                                                                                                                                                                                                                                                                                                                                                                                                                                                                                                                                                                                                                                                                                                                                                                                                                                                                                                                                                                                                                                                                                                                                                                                                     | BA-SY     |
| Schavan langi Hanmand                                                                                                                                                                                                                                                                                                                                                                                                                                                                                                                                                                                                                                                                                                                                                                                                                                                                                                                                                                                                                                                                                                                                                                                                                                                                                                                                                                                                                                                                                                                                                                                                                                                                                                                                                                                                                                                                                                                                                                                                                                                                                                          | BA-sy     |
| To Hazare Sarita Bendas                                                                                                                                                                                                                                                                                                                                                                                                                                                                                                                                                                                                                                                                                                                                                                                                                                                                                                                                                                                                                                                                                                                                                                                                                                                                                                                                                                                                                                                                                                                                                                                                                                                                                                                                                                                                                                                                                                                                                                                                                                                                                                        | BA-J      |
| 10 chanham Radha Kumor                                                                                                                                                                                                                                                                                                                                                                                                                                                                                                                                                                                                                                                                                                                                                                                                                                                                                                                                                                                                                                                                                                                                                                                                                                                                                                                                                                                                                                                                                                                                                                                                                                                                                                                                                                                                                                                                                                                                                                                                                                                                                                         | BA-SY     |
| @Mitkari Srider; Amil                                                                                                                                                                                                                                                                                                                                                                                                                                                                                                                                                                                                                                                                                                                                                                                                                                                                                                                                                                                                                                                                                                                                                                                                                                                                                                                                                                                                                                                                                                                                                                                                                                                                                                                                                                                                                                                                                                                                                                                                                                                                                                          | BA-D      |
| 10) Kamble Prancehouse 10                                                                                                                                                                                                                                                                                                                                                                                                                                                                                                                                                                                                                                                                                                                                                                                                                                                                                                                                                                                                                                                                                                                                                                                                                                                                                                                                                                                                                                                                                                                                                                                                                                                                                                                                                                                                                                                                                                                                                                                                                                                                                                      | BA-M      |
| BJack reshew Amrai                                                                                                                                                                                                                                                                                                                                                                                                                                                                                                                                                                                                                                                                                                                                                                                                                                                                                                                                                                                                                                                                                                                                                                                                                                                                                                                                                                                                                                                                                                                                                                                                                                                                                                                                                                                                                                                                                                                                                                                                                                                                                                             | BA-TY     |
| My Jadare manisha Maruthi                                                                                                                                                                                                                                                                                                                                                                                                                                                                                                                                                                                                                                                                                                                                                                                                                                                                                                                                                                                                                                                                                                                                                                                                                                                                                                                                                                                                                                                                                                                                                                                                                                                                                                                                                                                                                                                                                                                                                                                                                                                                                                      | BA-M      |
| (15) Shinde Sanlay Yura                                                                                                                                                                                                                                                                                                                                                                                                                                                                                                                                                                                                                                                                                                                                                                                                                                                                                                                                                                                                                                                                                                                                                                                                                                                                                                                                                                                                                                                                                                                                                                                                                                                                                                                                                                                                                                                                                                                                                                                                                                                                                                        | BSC-F     |
| (10) Suraywarth Alay Bhimich he                                                                                                                                                                                                                                                                                                                                                                                                                                                                                                                                                                                                                                                                                                                                                                                                                                                                                                                                                                                                                                                                                                                                                                                                                                                                                                                                                                                                                                                                                                                                                                                                                                                                                                                                                                                                                                                                                                                                                                                                                                                                                                | BSC-I     |
| (1) -ninde winhesh Nishwa                                                                                                                                                                                                                                                                                                                                                                                                                                                                                                                                                                                                                                                                                                                                                                                                                                                                                                                                                                                                                                                                                                                                                                                                                                                                                                                                                                                                                                                                                                                                                                                                                                                                                                                                                                                                                                                                                                                                                                                                                                                                                                      | 13 SC - I |
| (18) Zarreghar Tanger Kalim<br>(19) Shaller Showled Mustafa                                                                                                                                                                                                                                                                                                                                                                                                                                                                                                                                                                                                                                                                                                                                                                                                                                                                                                                                                                                                                                                                                                                                                                                                                                                                                                                                                                                                                                                                                                                                                                                                                                                                                                                                                                                                                                                                                                                                                                                                                                                                    | PSN-2     |
| 19) Shales (howled mustela                                                                                                                                                                                                                                                                                                                                                                                                                                                                                                                                                                                                                                                                                                                                                                                                                                                                                                                                                                                                                                                                                                                                                                                                                                                                                                                                                                                                                                                                                                                                                                                                                                                                                                                                                                                                                                                                                                                                                                                                                                                                                                     | Bn?       |
| ED Safder yours Hariday                                                                                                                                                                                                                                                                                                                                                                                                                                                                                                                                                                                                                                                                                                                                                                                                                                                                                                                                                                                                                                                                                                                                                                                                                                                                                                                                                                                                                                                                                                                                                                                                                                                                                                                                                                                                                                                                                                                                                                                                                                                                                                        | 100       |
| Al Kadem Rashiveth Raskun                                                                                                                                                                                                                                                                                                                                                                                                                                                                                                                                                                                                                                                                                                                                                                                                                                                                                                                                                                                                                                                                                                                                                                                                                                                                                                                                                                                                                                                                                                                                                                                                                                                                                                                                                                                                                                                                                                                                                                                                                                                                                                      |           |
| & Suryavangi Rahu Arvo                                                                                                                                                                                                                                                                                                                                                                                                                                                                                                                                                                                                                                                                                                                                                                                                                                                                                                                                                                                                                                                                                                                                                                                                                                                                                                                                                                                                                                                                                                                                                                                                                                                                                                                                                                                                                                                                                                                                                                                                                                                                                                         | 1 ,       |
|                                                                                                                                                                                                                                                                                                                                                                                                                                                                                                                                                                                                                                                                                                                                                                                                                                                                                                                                                                                                                                                                                                                                                                                                                                                                                                                                                                                                                                                                                                                                                                                                                                                                                                                                                                                                                                                                                                                                                                                                                                                                                                                                |           |
| Kalyani Nileth mustans                                                                                                                                                                                                                                                                                                                                                                                                                                                                                                                                                                                                                                                                                                                                                                                                                                                                                                                                                                                                                                                                                                                                                                                                                                                                                                                                                                                                                                                                                                                                                                                                                                                                                                                                                                                                                                                                                                                                                                                                                                                                                                         | ~y. 1,    |
| Jompe Lahu Viles.                                                                                                                                                                                                                                                                                                                                                                                                                                                                                                                                                                                                                                                                                                                                                                                                                                                                                                                                                                                                                                                                                                                                                                                                                                                                                                                                                                                                                                                                                                                                                                                                                                                                                                                                                                                                                                                                                                                                                                                                                                                                                                              | 4         |
| (25) Jadar Pawan Jeevan                                                                                                                                                                                                                                                                                                                                                                                                                                                                                                                                                                                                                                                                                                                                                                                                                                                                                                                                                                                                                                                                                                                                                                                                                                                                                                                                                                                                                                                                                                                                                                                                                                                                                                                                                                                                                                                                                                                                                                                                                                                                                                        | L,        |
| (26) Pashin Aleban Jagirde                                                                                                                                                                                                                                                                                                                                                                                                                                                                                                                                                                                                                                                                                                                                                                                                                                                                                                                                                                                                                                                                                                                                                                                                                                                                                                                                                                                                                                                                                                                                                                                                                                                                                                                                                                                                                                                                                                                                                                                                                                                                                                     | J 7       |
| - Mari Kantyh Nargry                                                                                                                                                                                                                                                                                                                                                                                                                                                                                                                                                                                                                                                                                                                                                                                                                                                                                                                                                                                                                                                                                                                                                                                                                                                                                                                                                                                                                                                                                                                                                                                                                                                                                                                                                                                                                                                                                                                                                                                                                                                                                                           | 4         |
| (28) patil prayed Bheems                                                                                                                                                                                                                                                                                                                                                                                                                                                                                                                                                                                                                                                                                                                                                                                                                                                                                                                                                                                                                                                                                                                                                                                                                                                                                                                                                                                                                                                                                                                                                                                                                                                                                                                                                                                                                                                                                                                                                                                                                                                                                                       | Rao 5     |
|                                                                                                                                                                                                                                                                                                                                                                                                                                                                                                                                                                                                                                                                                                                                                                                                                                                                                                                                                                                                                                                                                                                                                                                                                                                                                                                                                                                                                                                                                                                                                                                                                                                                                                                                                                                                                                                                                                                                                                                                                                                                                                                                |           |