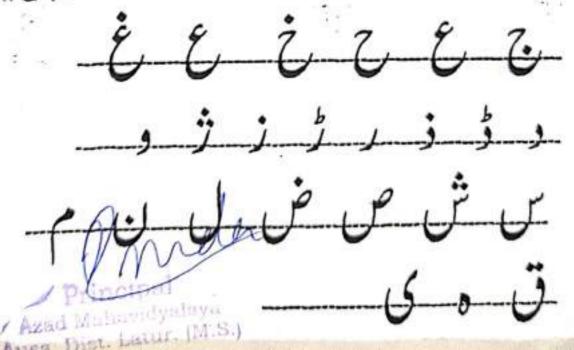

Azad Managadajataza Auca Dennitment of usus

Rai umang: "Ano undu seekhe

SUB UNIT .

- How to write Usdu from Right hand to Left.
- Recognise of Urdu Letters or Alphobets.
- . Recognisation of pronunciation, issues.
- Use of Numbers (1-10).
- Use of Days Name.
- Making two Letter & three Letter words.
   Making Four Letter Words.
- . English Name of Months in wordy.
  - Arabic Name of Months in Urdu.
- Hindi Name of Months in Urdu.
- Words and Meaning.
- Words which are use daily.