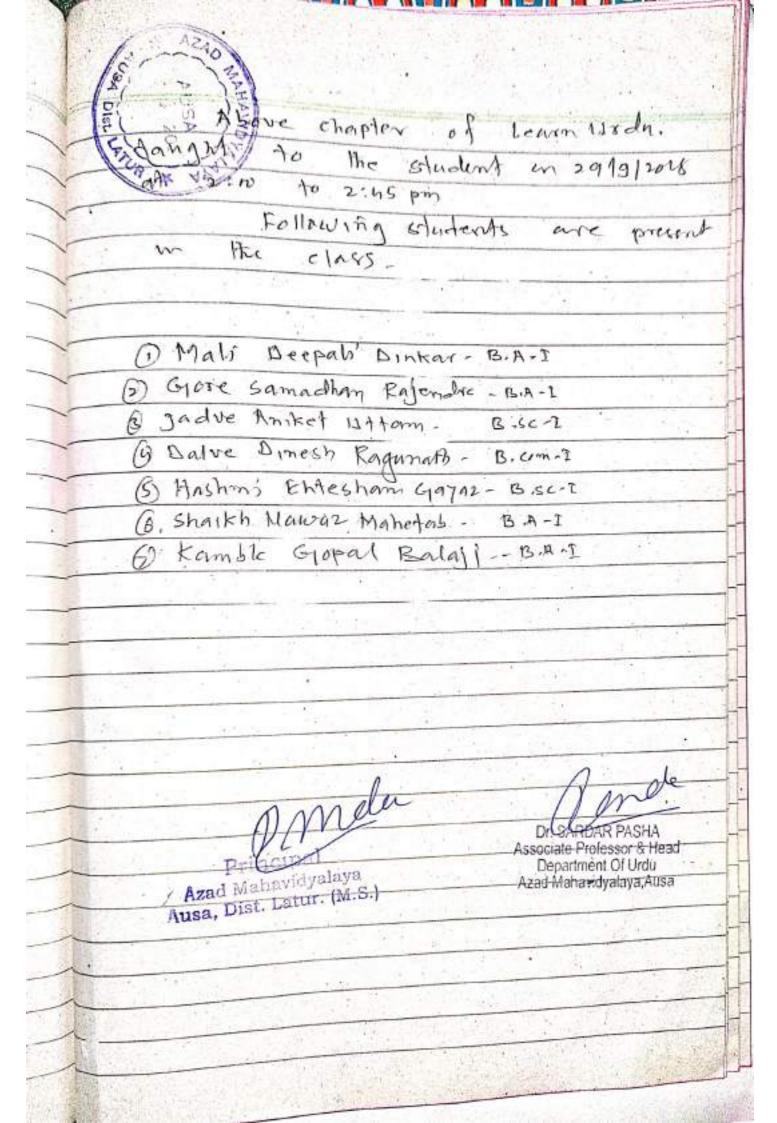

Azad Mahavidyalaya Ausa, Dist. Latur. (M.S.) Dr. SARDARASHA Associate Refessor & Head Head Department of Urdu Azad Mahavidyalaya, Ausa ausaMpine of the students which have represented as " "Ano wade Seekhen" for mon