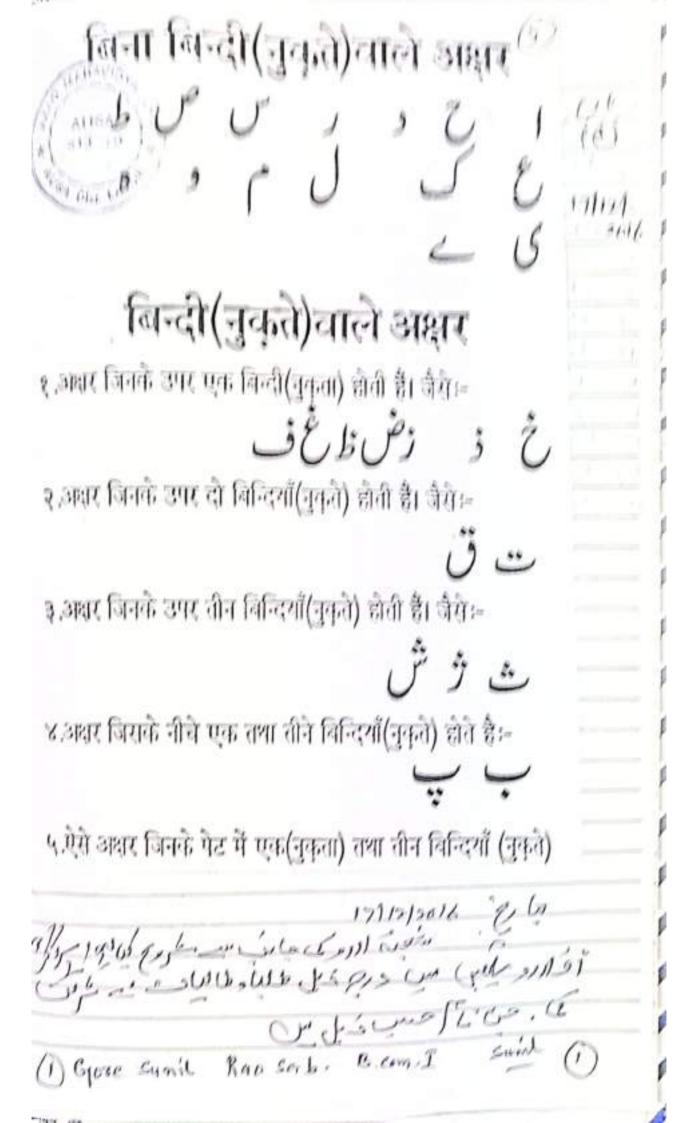

Azad Managadajataza Auca Dennitment of usus

Rai umang: "Ano undu seekhe

SUB UNIT .

- How to write Usdu from Right hand to Left.
- Recognise of Urdu Letters or Alphobets.
- . Recognisation of pronunciation, issues.
- Use of Numbers (1-10).
- Use of Days Name.
- Making two Letter & three Letter words.
   Making Four Letter Words.
- . English Name of Months in wordy.
  - Arabic Name of Months in Urdu.
- Hindi Name of Months in Urdu.
- Words and Meaning.
- Words which are use daily.