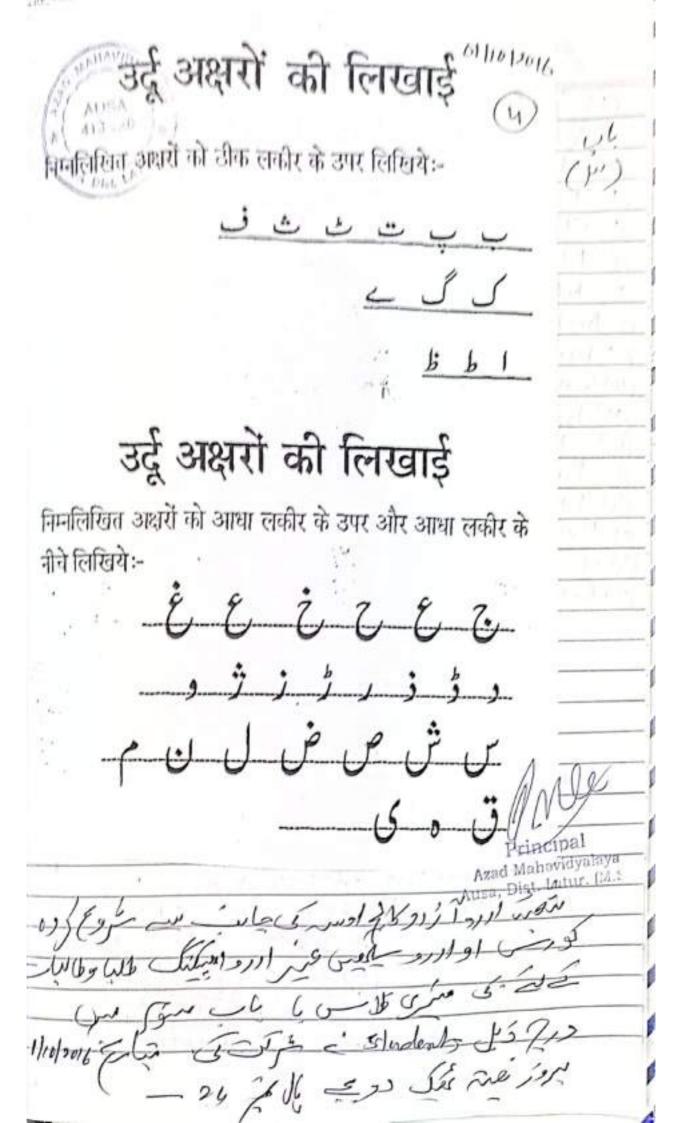

Azad Managadajataza Auca Dennitment of usus

Rai umang: "Ano undu seekhe

SUB UNIT .

- How to write Usdu from Right hand to Left.
- Recognise of Urdu Letters or Alphobets.
- . Recognisation of pronunciation, issues.
- Use of Numbers (1-10).
- Use of Days Name.
- Making two Letter & three Letter words.
   Making Four Letter Words.
- . English Name of Months in wordy.
  - Arabic Name of Months in Urdu.
- Hindi Name of Months in Urdu.
- Words and Meaning.
- Words which are use daily.