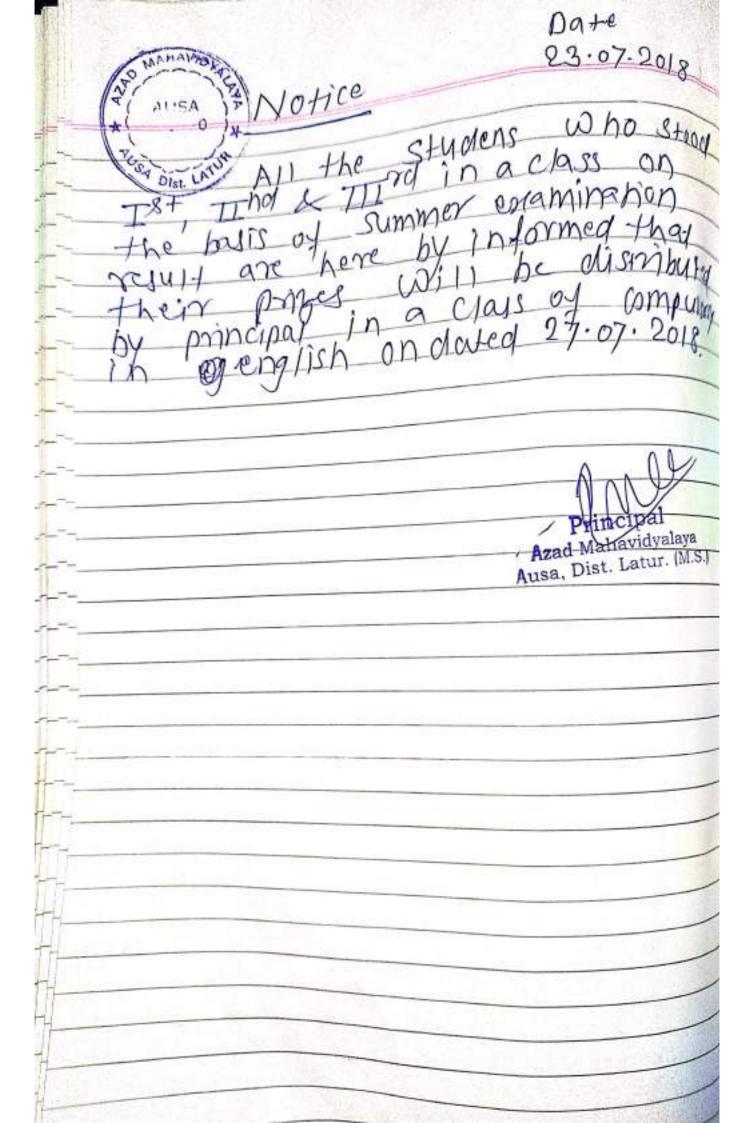

### **CRITERIA VII**

7.2.1: Describe two best practices successfully implemented by the Institution as per NAAC format provided in the Manual

Notice 10.02.2016 TITE are here by informed that from the academic year 2016-17 college has decided to award Azad Merit Prize Rs. 1001/- Rs. 501/- & Rs. 301/- to Student who first stood first, second & third in the summer university examination. This prizes will be given in the class room after decleration of regult in the month of June and try to acquire the position in the class merit list for Azad Merin ahavidyalaya Dist. Latur. (M.S.)