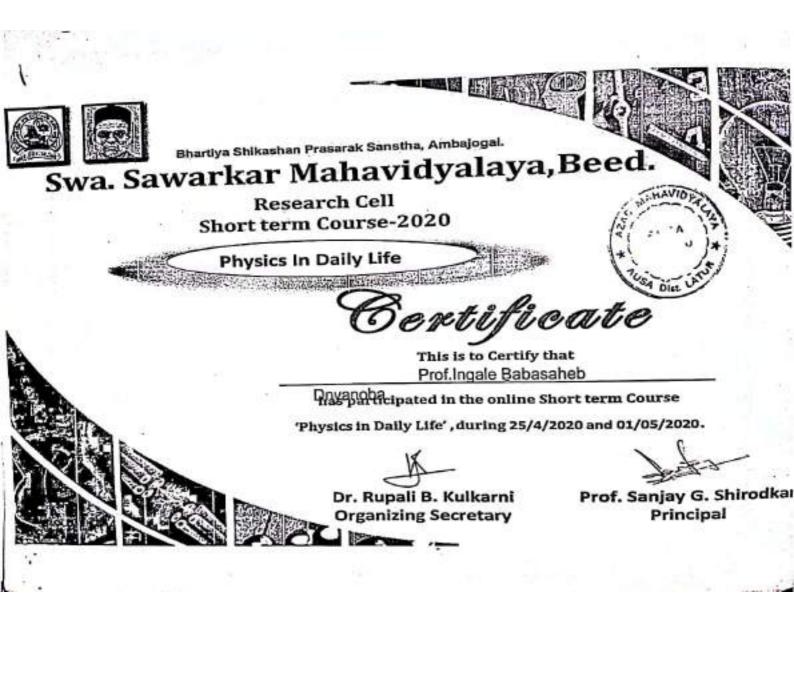

.

26-05-2020 28-05-2020

Dr. G.K. Viswanadh DIRECTOR

This is to certify that .....

Dr. G.K. Viswanadh COORDINATOR

Dr. A. Govardhan REGISTRAR



#### Hindustani Education Society's AZAD MAHAVIDYALAYA, AUSA

Dist. Latur-413520 NAAC Reaccredited B+ with CGPA 2.67



### CERTIFICATE

This is to certify that Mr./Miss./ Dr. INGALE BABASAHEB DNYANOBA, from AZAD MAHAVIDYALAYA AUSA has actively participated in seven days online faculty development program "On Understanding New RAF of NAAC" organized by Internal Quality Assurance Cell, Azad Mahavidyalaya, Ausa Dist. Latur from 18 April to 24 April 2020.

Dr. M. A. Barote Secretary & NAAC Coordinator

Dr. N. K. Sved Convenor & IQAC Coordinator

Prof. Jahagirdar T. A. Vice-Principal &

Co-Organiser

Dr. E. U. Masumdar Principal & Chief Organiser





### Swami Ramanand Teerth Marathwada University, Nanded

"Dnyanteerth", Vishnupuri, Nanded-431606, Maharashtra

One Week National Online Faculty Development Program

### ICT Tools for Effective Teaching Learning 27th April to 2nd May 2020

### E-CERTIFICATE

This is to certify that Dr. Babasaheb Dnyanoba Ingale, Azad Mahavidyalaya, Ausa has successfully completed One Week National Online Faculty Development Program on ICT Tools for Effective Teaching Learning, from 27th April to 2nd May 2020, organized by School of Mathematical Sciences, Swami Ramanand Teerth Marathwada University, Nanded.

Peur

Dr. Rupali Jain

Co-Coordinator Assistant Professor School of Math. Sci. B. Burendra

Dr. B. Surendranath Reddy

Coordinator Assistant Professor School of Math. Sci.

Dr. Dnyaneshwar Pawar

Co