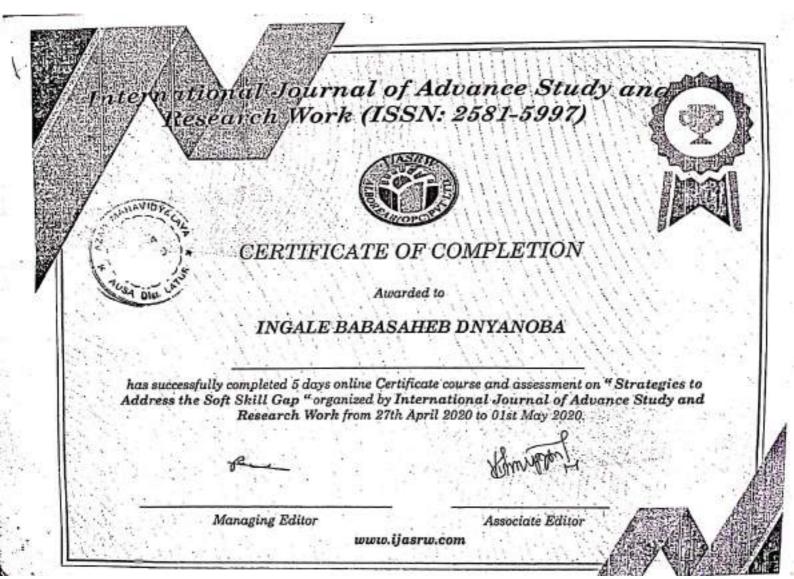

One Week National Online Faculty Development Program

### ICT Tools for Effective Teaching Learning 27th April to 2nd May 2020

### E-CERTIFICATE

This is to certify that Dr. Babasaheb Dnyanoba Ingale, Azad Mahavidyalaya, Ausa has successfully completed One Week National Online Faculty Development Program on ICT Tools for Effective Teaching Learning, from 27th April to 2nd May 2020, organized by School of Mathematical Sciences, Swami Ramanand Teerth Marathwada University, Nanded.

Peur

Dr. Rupali Jain

Co-Coordinator Assistant Professor School of Math. Sci. B. Burendra

Dr. B. Surendranath Reddy

Coordinator Assistant Professor School of Math. Sci.

Dr. Dnyaneshwar Pawar

Convener Professor & Director School of Math. Sci.

Dr. Udhav Bhosle

Patron Vice Chancellor SRTM University, Nanded



#### UNIVERSITY GRANTS COMMISSION HUMAN RESOURCE DEVELOPMENT CENTRE (HRDC)

JAWAHARLAL NEHRU TECHNOLOGICAL UNIVERSITY HYDERABAD
(Established by Govt. Act No. 30 of 2008)

HYDERABAD, TELANGANA STATE (INDIA)

### UGC-SPONSORED SHORT TERM COURSE

### CERTIFICATE

|                             |                                            | INCALE            | Harry Constitution                      | and the second |
|-----------------------------|--------------------------------------------|-------------------|-----------------------------------------|----------------|
| This is to certify that     | BABASAHEB DNYANOBA                         | IRGALE            |                                         |                |
| Town of the form there of   | Synce Azad Maharidyslave, Agia, Mahar