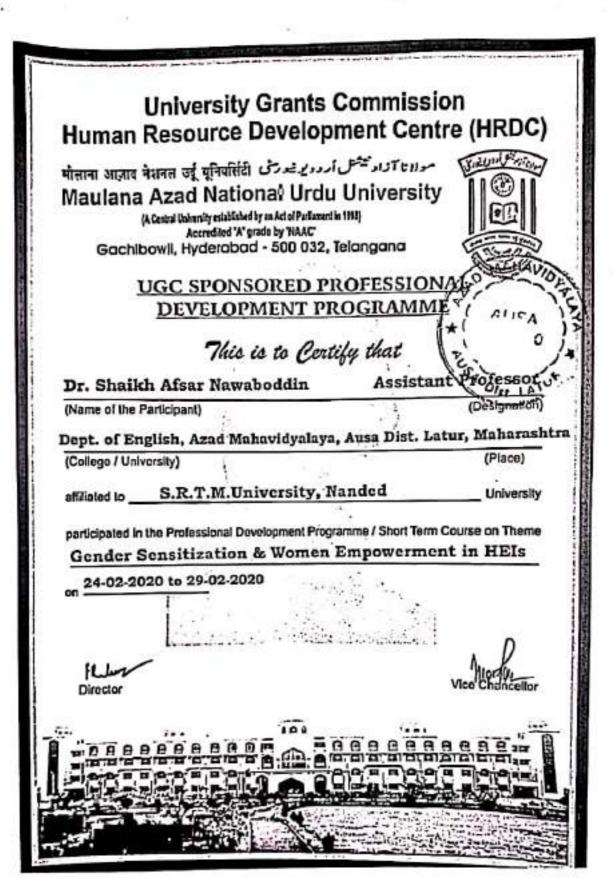

B. Surendra

Dr. B. Surendranath Reddy

Coordinator Assistant Professor School of Math. Sci. Dr. Dnyaneshwar Pawar

Convener Professor & Director School of Math, Sci. Dr. Udhav Bhosle

Patron Vice Chancellor SRTM University, Nanded





Government of India Ministry of Human Resource Development

Teaching Learning Conft Ramanujan College +( University of Delhi

Sponsored by

MINISTRY OF HUMAN RESOURCE DEVELOPMENT
PANDIT MADAN MOHAN MALAVIYA
NATIONAL MISSION ON TEACHERS AND TEACHING

Certificate

This is to certify that

#### Dr. Afsar Nawaboddin Shaikh

of

Azad Mahavidyalaya, Ausa

has successfully completed One Week Faculty Development Programme on "Open Source Tools for Research" from June 08 - June 14, 2020.



Spannel

Dr. S.P. AGGARWAL (Principal) 7~...

Mr. Sahll Pathak (Convenor)



TRAINING COURSE: SRTMU, NANDED SPONSORED FDP





Government of India Ministry of Human Resource Development

Teaching Learning Confis
Ramanujan College
\*\*
University of Delhi

Sponsored by

MINISTRY OF HUMAN RESOURCE DEVELOPMENT
PANDIT MADAN MOHAN MALAVIYA
NATIONAL MISSION ON TEACHERS AND TEACHING

Certificate

This is to certify that

#### Dr. Shaikh Afsar Nawaboddin

of

Azad college, Ausa

successfully completed Two Weeks Faculty Development Programme on "MANAGING ONLINE CLASSES and CO-CREATING MOOCS:2.0" from May 18 - June 03, 2020.



Dr. S.P. AGGARWAL

(Principal) Director, TLC Ramanujan College Neither.

Dr. NIKHIL RAJPUT (Convenor) Assistant Director, TLC Ramanujan College











MAHAVIA

#### SWAYAM ARPIT ONLINE COURSE CERTIFICATION

This Certificate is awarded to

INAMDA