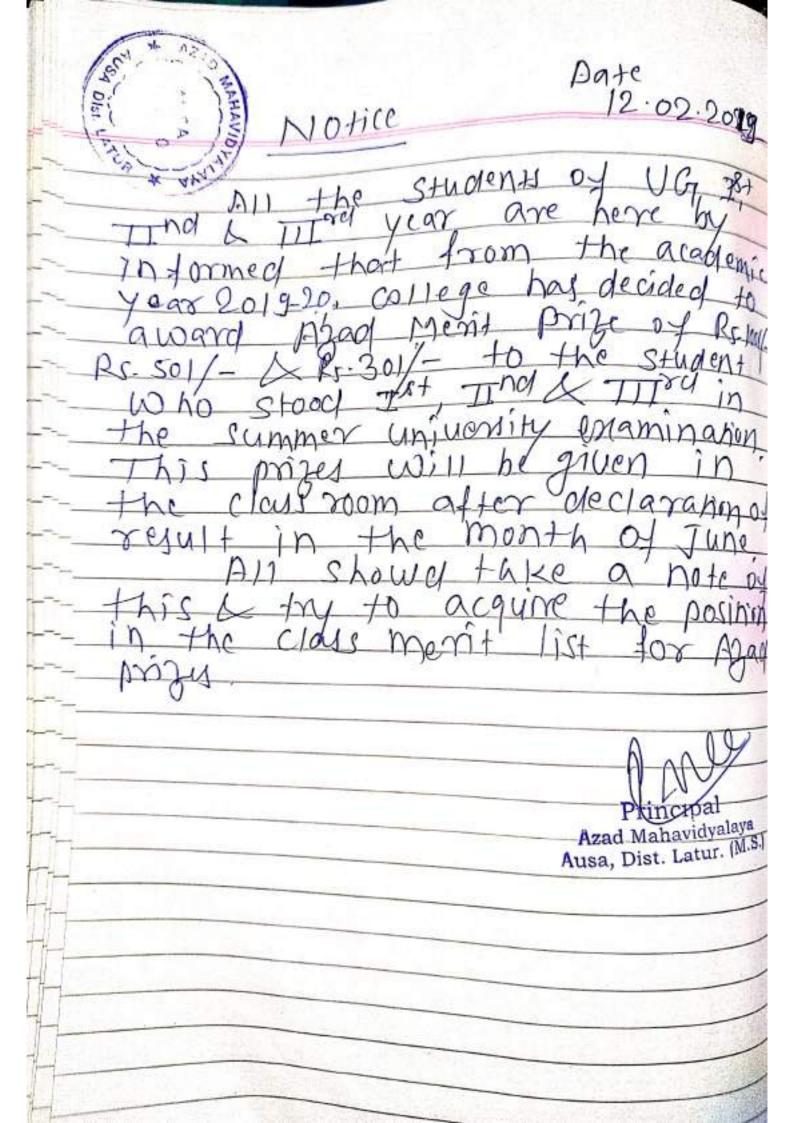

### **CRITERIA VII**

7.2.1: Describe two best practices successfully implemented by the Institution as per NAAC format provided in the Manual

Notice 10.02.2016 TITE are here by informed that from the academic year 2016-17 college has decided to award Azad Merit Prize Rs. 1001/- Rs. 501/- & Rs. 301/- to Student who first stood first, second & third in the summer university examination. This prizes will be given in the class room after decleration of regult in the month of June and try to acquire the position in the class merit list for Azad Merin ahavidyalaya Dist. Latur. (M.S.)