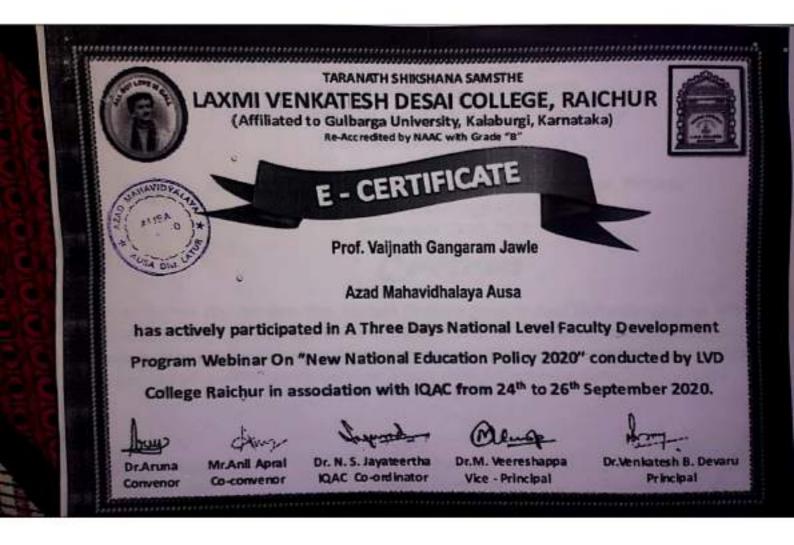

Accredited by NBA from 2020 to 2023 | NAAC with 'A' Grade



### Certificate of Participation

Certificate ID:Q64II8-CE000227

This is to certify that Prof. Vaijnath Gangaram Jawle

Assistant Professor

of Azad Mahavidhalaya Ausa

has successfully completed Five-Day Faculty Development Program on "Recent Advances in Photonics Technology" organized by Department of Electronics and Communication Engineering, Vidyavardhaka College of Engineering, Mysuru in association with IEEE Photonics Society,

Prakash Bharathi from 7th to 11th September 2020.

Mrs Girijamba D L

Organizing Committee VVCE, Mysuru Dr. P. C Srikanth

Chief Convener Chair, IEEE Photonic Society, Prakash Bharathi, India Dr. C M Patil

Professor and Head Dept. of ECE, VVCE, Mysuru Dr. B Sadashive Gowda

Principal VVCE, Mysuru





## BIPIN TRIPATHI KUMAON INSTITUTE of TECHNOLOGY DWARAHAT ALMORA-263653

Department of Computer Science and Engineering

TEQIP-III SPONSORED ONLINE FDP

ON

Advanced Research Trends in Artificial Intelligence, Pattern
Recognition and Image Processing
September 25-30, 2020

## Certificate

This is to Prof. /Dr. /Mr. /Ms. <u>Prof. Vaijnath Gangaram Jawle</u> Of <u>Azad Mahavidhalaya Ausa</u> actively attended the FDP on Advanced Research Trends in Artificial Intelligence, Pattern Recognition and Image Processing organized by Computer Science and Engineering Department, Bipin Tripathi Kumaon Institute of Technology Dwarahat Almora on 25-30 September 2020.

(Dr. Sachin Gaur)

FDP Co-ordinator

(Prof. Jyoti Saxena)

**TEQIP-III Co-ordinator** 

(Prof.V.M Mishra)

Director

Nutan Vidya Mandi