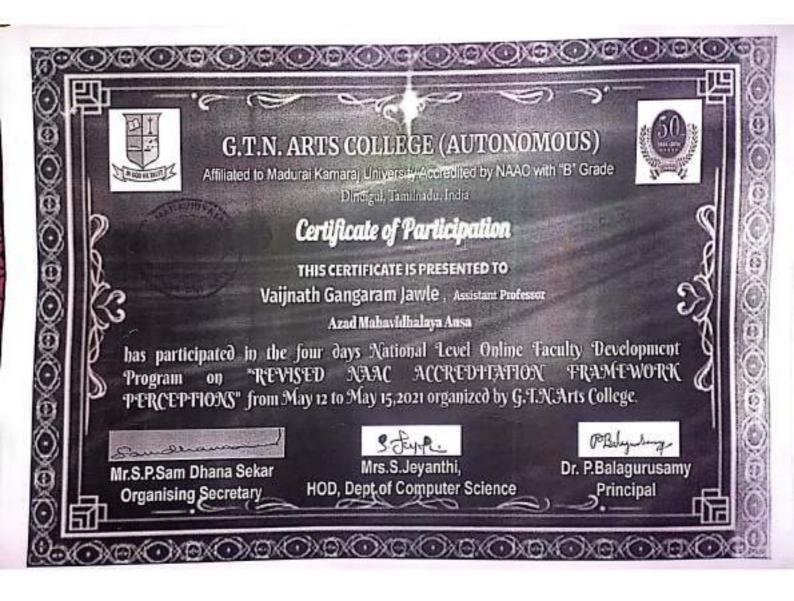

ity Assurance Cell

(IQAC) of this college during 19 - 26 April 2021.

Ms. Omprabha A. Lohakare

Vice-Principal Dr. Sangeeta G. Avachar

Principal
Dr. Vasant K. Bhosle



Approved by: AICTE, PCI, NCTE, MHRD, Alfiliated to Uttarakhand Technical University, Dehradun, HNB Garbwal University, VID Staingar, Sri Dev Suman Uttarakhand University, Tehri Garbwal and Uttarakhand Board of Technical Education, Roorkee

#### e-Certificate

This is to certify that Vaijnath Gangaram Jawle, Assistant Professor from Azad Mahavidhalaya Ausa has participated and successfully completed "One Week Online National Faculty Development Program on E-Contents and ICT Tools for Innovative Teaching & Learning "Organized by RCP, Roorkee from 1 May to 7 May, 2021.

Er. Vishal Organizing Seceratory

Prof. KPS Shishodia





#### ORIENTAL COLLEGE OF TECHNOLOGY

Approved by AICTE, New Delhi & Govt. of M.P. & Affiliated to R.G.P.V. Bhopal Oriental Campus, Thakral Nagar, Raisen Road, Bhopal, 462021, M.P. INDIA



#### CERTIFICATE OF PARTICIPATION

This is to certify that

has participated ar BAPURAOIIy completed Two Days National Online Faculty Development Program on "IT Infrastructure and Cyber Security" from 25-26 July, 2020 organized by Department of Information Technology, Oriental College of Technology, Bhopal.

Dr. Rashmi Soni Coordinator Prof. Amit Kanskar Co-Coordinator Dr. K. K. Dwivedi Director, OCT Shri R. K. Sahni CEO, OGI

Shri Praveen Thakrai Chairman, OGI







### MSP Mandal's Shri Shivaji College, Parbhani



NAAC A + (3.52) UGC CPE, Paramarsh & STRIDE

UGC Paramarsh FDP on "ICT in Teaching