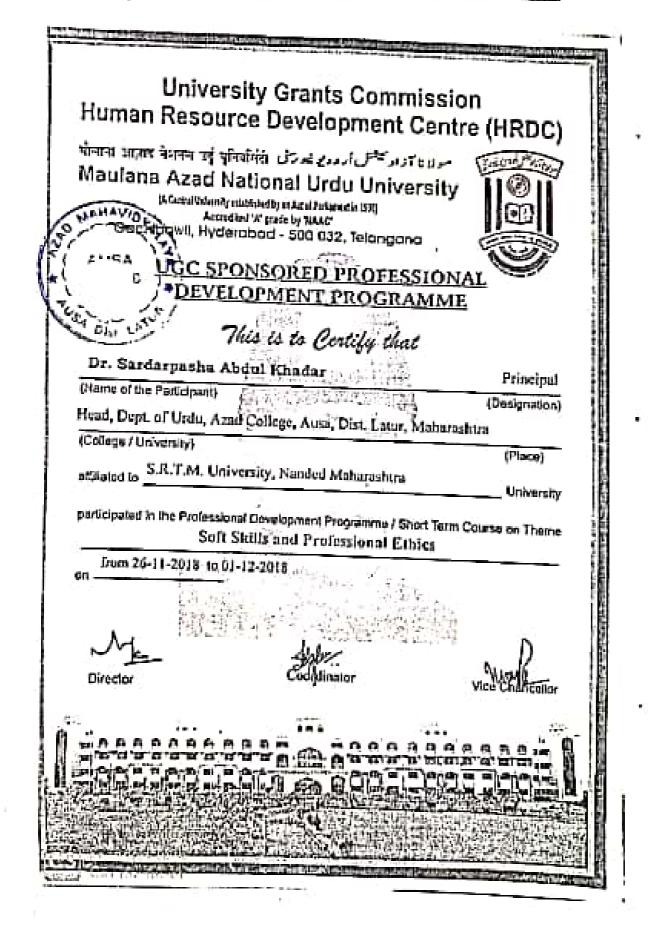

sity



(PRESIDENTE ALL

This is to Cartify that

Dr. Sleveri Ald. Nestrallah, Chaistant Professor at Standardeni Schwelon Escript, Chard Mahamidyalaya, Slave, afteinid to Swami Ramamand Fresh Manakanda University, Nanded, has participated in the Refreshor Course in Resent French in Teaching-Securing Fachnologies (Units) conducted at the Department of Mathematica, School of Alabamatical Estimate, CKBB Wheth Mahamathra University, Julyan-from 10/12/2018 to 30/12/2018 senden the Salama of Pandil Madam Alabamathra Maintening, Salama of Pandil Madam Alabam Mahamathra Maintening Teachers and Secoling and has obtained Brade 'Si'.

与学生的企业中的12年的专业的基础的基础的基础的基础的基础的

COCHPILATOR

HALTOR .

REGISTRAF

Azad Mahavidyalaya Ausa, Dist. Latur. (M.S.)

### 5. | Short term course (26/11/2018 To 01/12/2018)



### 6. Refresher course (10/12/2019 To 23/12/2019)

| HUMA<br>HAMAVIATA SIITIA<br>LAN<br>MALLAN<br>MALLAN<br>MALLAN | NIVERSITY GRANTS COMMISS<br>AN RESOURCE DEVELOPMENT के<br>ते देवत उर्दू वृत्तिवर्धिटी के के कि<br>A AZAD NATIONAL URDU Un<br>animal University qualitation by an Act of Parliament in<br>(Actualization of Greats by NAAC)<br>UGC:SPONSORED REFUESHER COURS | CENTRE<br>PSIJTEUP<br>VIVERSITY |
|---------------------------------------------------------------|-------------------------------------------------------------------------------------------------------------------------------------------------------------------------------------------------------------------------------------------------------------|---------------------------------|
| Dr. alturnillia