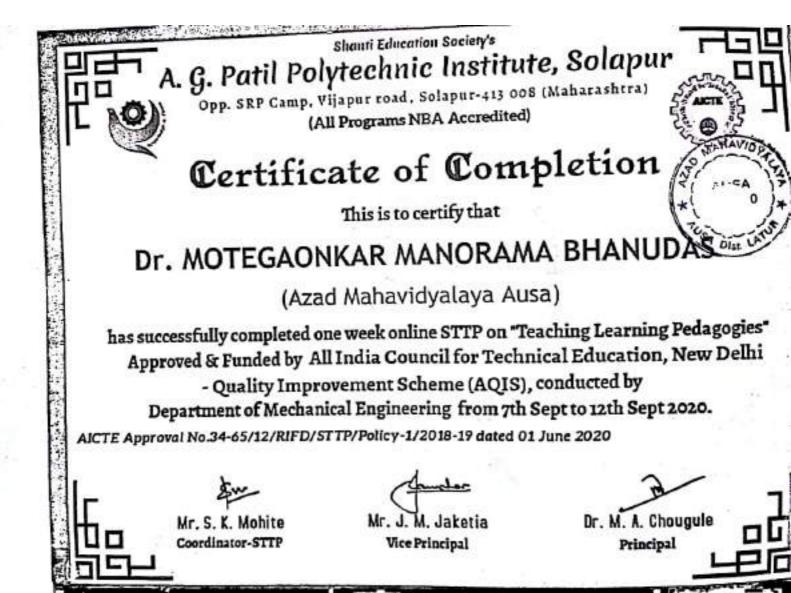

### **CRITERIA VII**

7.2.1: Describe two best practices successfully implemented by the Institution as per NAAC format provided in the Manual

Notice 10.02.2016 TITE are here by informed that from the academic year 2016-17 college has decided to award Azad Merit Prize Rs. 1001/- Rs. 501/- & Rs. 301/- to Student who first stood first, second & third in the summer university examination. This prizes will be given in the class room after decleration of regult in the month of June and try to acquire the position in the class merit list for Azad Merin ahavidyalaya Dist. Latur. (M.S.)