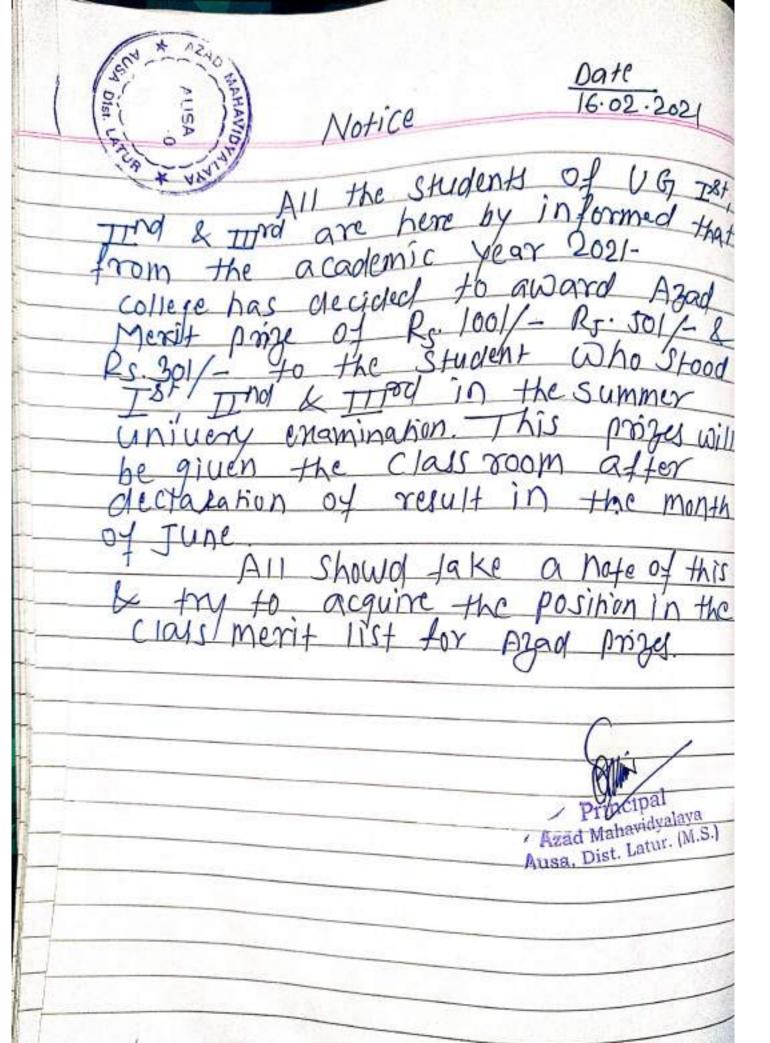

### **CRITERIA VII**

7.2.1: Describe two best practices successfully implemented by the Institution as per NAAC format provided in the Manual

Notice 10.02.2016 TITE are here by informed that from the academic year 2016-17 college has decided to award Azad Merit Prize Rs. 1001/- Rs. 501/- & Rs. 301/- to Student who first stood first, second & third in the summer university examination. This prizes will be given in the class room after decleration of regult in the month of June and try to acquire the position in the class merit list for Azad Merin ahavidyalaya Dist. Latur. (M.S.)