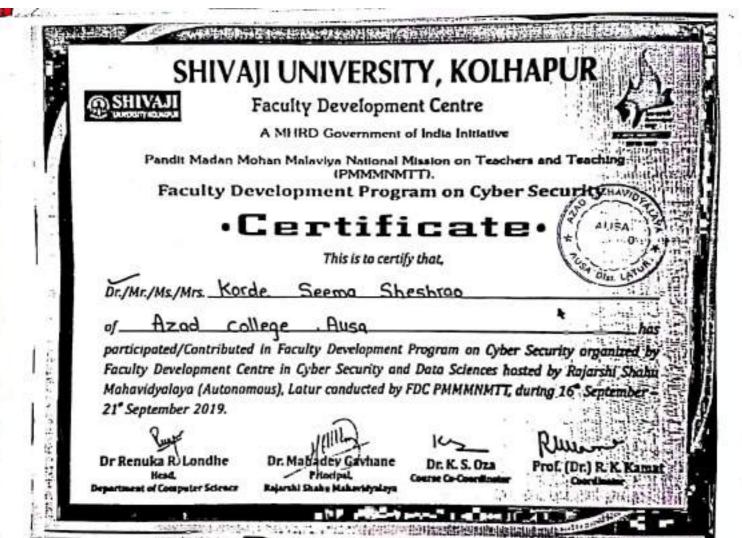

|               | λ | ,L         |

Dr. G.K. Viswanadh DIRECTOR Dr. G.K. Viswanadh COORDINATOR Dr. A. Govardhan REGISTRAR



# AZAD MAHAVIDYALAYA, AUSA,

Dist. Latur-413520 NAAC Reaccredited B: with CGPA 2.67

## CERTIFICATE

This is to certify that Mr./Miss./ Dr. Dr. Motegaonkar Manorama Bhanudas, from Azad college ausa has actively participated in seven days online faculty development program "On Understanding New RAF of NAAC" organized by Internal Quality Assurance Cell, Azad Mahavidyalaya, Ausa Dist. Latur from 18 April to 24 April 2020.

~~!~

m.1 +3!

JEG-COIL

17....

Dr. M. A. Barole Secretary & On N. K. Syed Convenor & Prof. Jahagisdar T. A. Vice-Principal & Dr. E. U. Masumdar Principal & Chief Organizer

NAAC Coordinator

JOAC Coordinater

Co-Organiser

711617408111687



Swami Ramanand Teerth Marathwada University, Nanded

"Dnyanteerth", Vishnupuri. Nanded-431606, Maharashtra

One Week National Online Faculty Development Program

# ICT Tools for Effective Teaching Learning

27th April to 2nd May 2020

## E-Certificate

This is to certify that <u>Dr. KORDE SEEMA SHESHRAO</u>, <u>Azad college Ausa</u> has successfully completed One Week National Online Faculty Development Program on ICT Tools for Effective Teaching Learning, from 27<sup>th</sup> April to 2<sup>nd</sup> May 2020, organized by School of Mathematical Sciences, Swami Ramanand Teerth Marathwada University, Nanded.

Beur P

Dist.

Dr. Rupali Jain

Co-Coordinator Assistant Professor School of Math. Sci. B. Surendra

Dr. B. Surendranath Reddy

Coordinator Assistant Professor School of Math. Sci. \