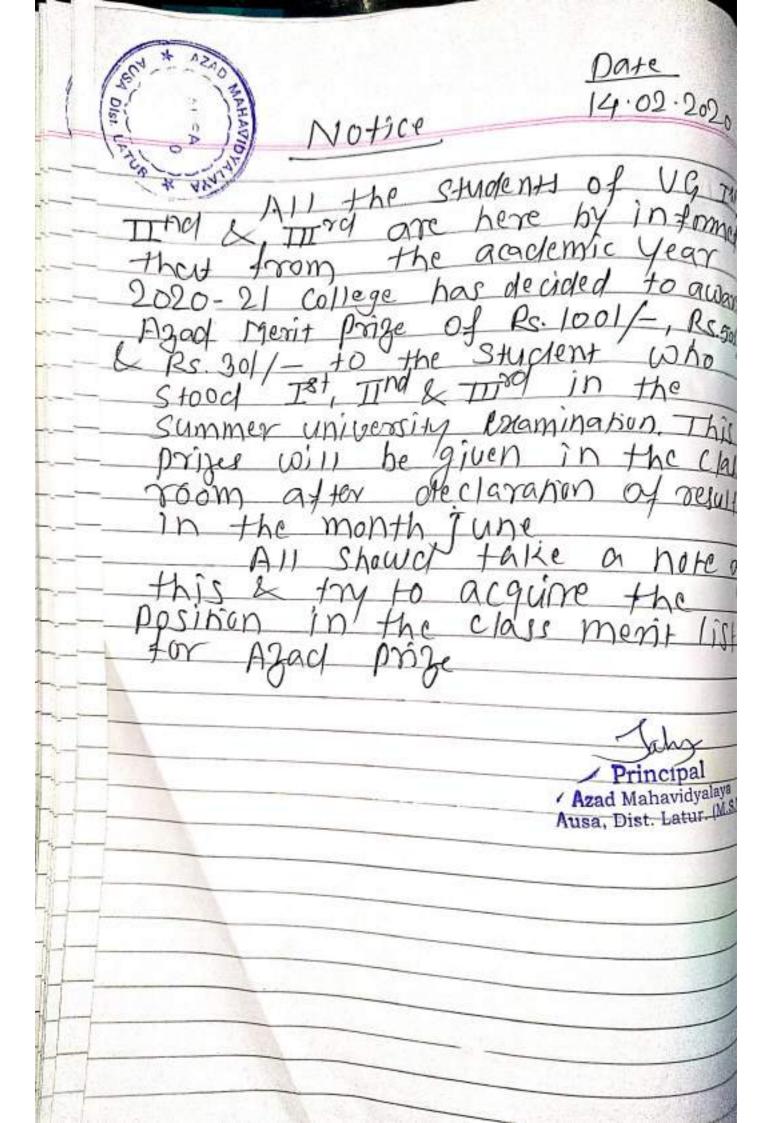

### **CRITERIA VII**

7.2.1: Describe two best practices successfully implemented by the Institution as per NAAC format provided in the Manual

Notice 10.02.2016 TITE are here by informed that from the academic year 2016-17 college has decided to award Azad Merit Prize Rs. 1001/- Rs. 501/- & Rs. 301/- to Student who first stood first, second & third in the summer university examination. This prizes will be given in the class room after decleration of regult in the month of June and try to acquire the position in the class merit list for Azad Merin ahavidyalaya Dist. Latur. (M.S.)