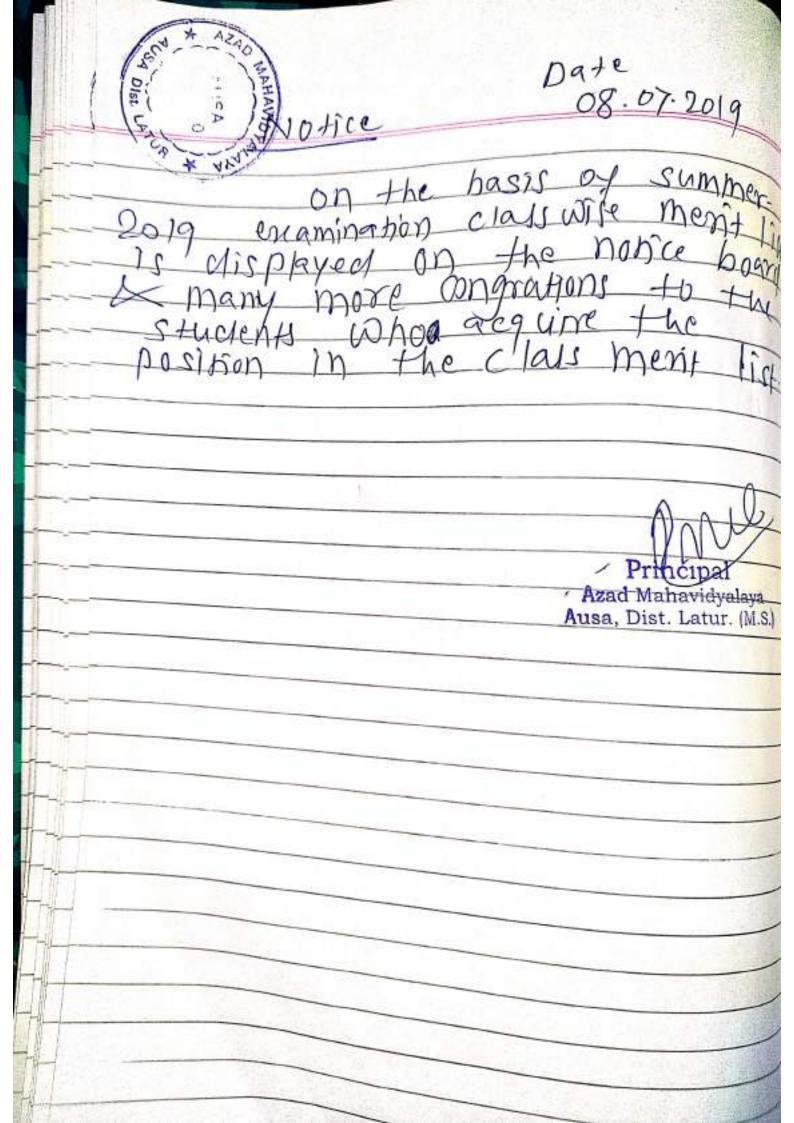

### **CRITERIA VII**

7.2.1: Describe two best practices successfully implemented by the Institution as per NAAC format provided in the Manual

Notice 10.02.2016 TITE are here by informed that from the academic year 2016-17 college has decided to award Azad Merit Prize Rs. 1001/- Rs. 501/- & Rs. 301/- to Student who first stood first, second & third in the summer university examination. This prizes will be given in the class room after decleration of regult in the month of June and try to acquire the position in the class merit list for Azad Merin ahavidyalaya Dist. Latur. (M.S.)