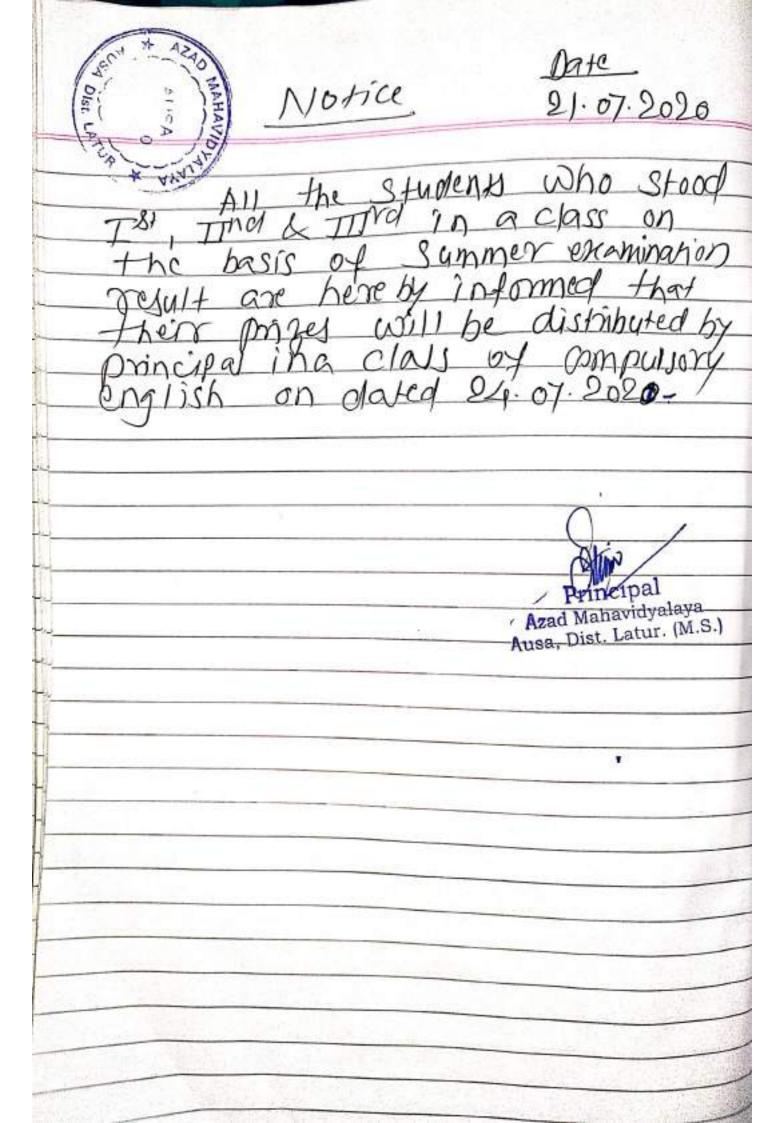

### **CRITERIA VII**

7.2.1: Describe two best practices successfully implemented by the Institution as per NAAC format provided in the Manual

Notice 10.02.2016 TITE are here by informed that from the academic year 2016-17 college has decided to award Azad Merit Prize Rs. 1001/- Rs. 501/- & Rs. 301/- to Student who first stood first, second & third in the summer university examination. This prizes will be given in the class room after decleration of regult in the month of June and try to acquire the position in the class merit list for Azad Merin ahavidyalaya Dist. Latur. (M.S.)