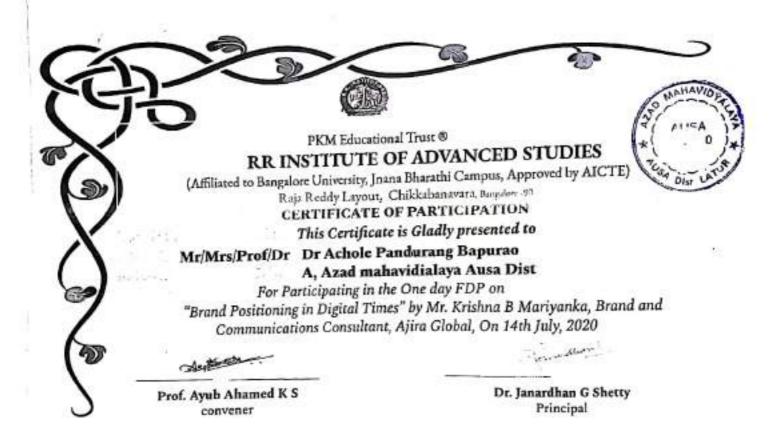

### **CRITERIA VII**

7.2.1: Describe two best practices successfully implemented by the Institution as per NAAC format provided in the Manual

Notice 10.02.2016 TITE are here by informed that from the academic year 2016-17 college has decided to award Azad Merit Prize Rs. 1001/- Rs. 501/- & Rs. 301/- to Student who first stood first, second & third in the summer university examination. This prizes will be given in the class room after decleration of regult in the month of June and try to acquire the position in the class merit list for Azad Merin ahavidyalaya Dist. Latur. (M.S.)