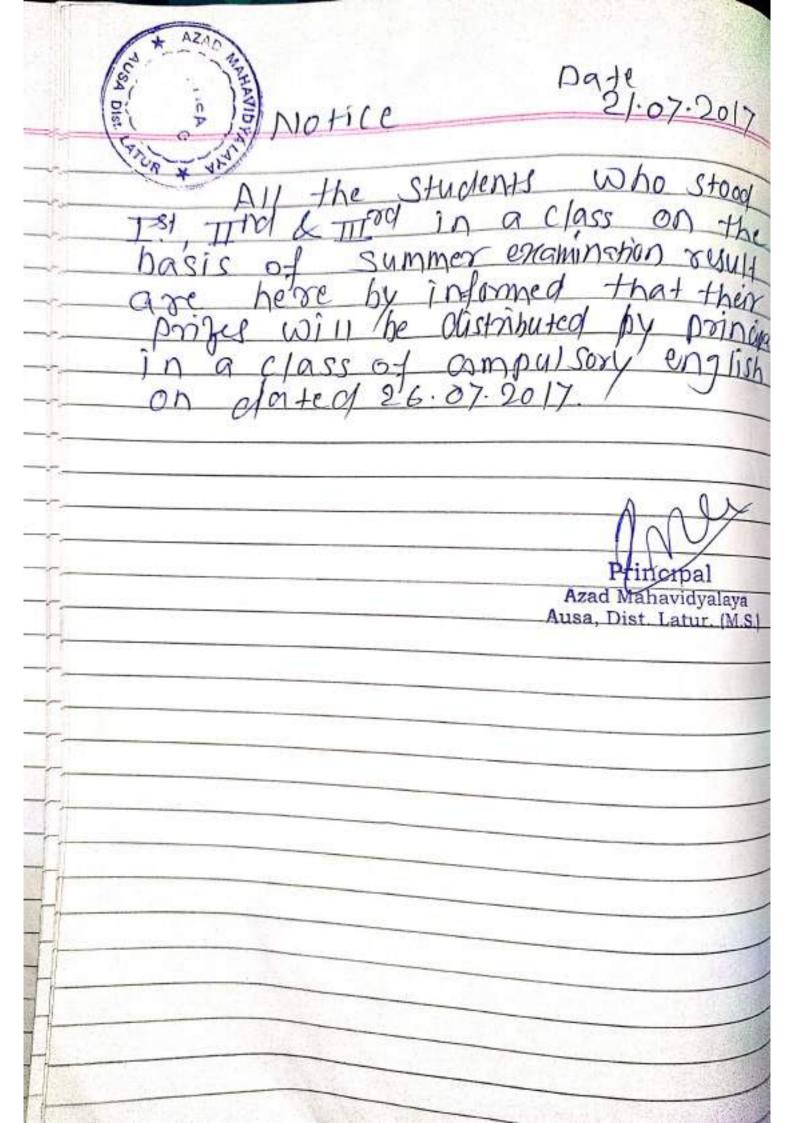

### **CRITERIA VII**

7.2.1: Describe two best practices successfully implemented by the Institution as per NAAC format provided in the Manual

Notice 10.02.2016 TITE are here by informed that from the academic year 2016-17 college has decided to award Azad Merit Prize Rs. 1001/- Rs. 501/- & Rs. 301/- to Student who first stood first, second & third in the summer university examination. This prizes will be given in the class room after decleration of regult in the month of June and try to acquire the position in the class merit list for Azad Merin ahavidyalaya Dist. Latur. (M.S.)