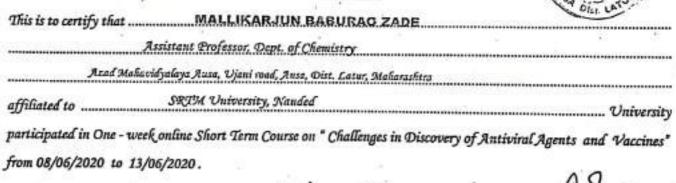

MINISTRY OF HUMAN RESOURCE DEVELOPMENT
PANDIT MADAN MOHAN MALAVIYA
NATIONAL MISSION ON TEACHERS AND TEACHING

Certificate

This is to certify that

# Mallikarjun Baburao Zade

of

Department of Chemistry, Azad Mahavidyalaya, Ausa Dist. Latur (MH)

successfully completed Two Weeks Faculty Development Programme on 
"MANAGING ONLINE CLASSES and CO-CREATING MOOCS:2.0" 
from May 18 - June 03, 2020.



Dr. S.P. AGGARWAL

Director, TLC Ramanujan College

(Principal)

Dr. NIKHIL RAJPUT

(Convenor) Assistant Director, TLC Ramanujan College

#### UNIVERSITY GRANTS COMMISSION HUMAN RESOURCE DEVELOPMENT CENTRE (HRDC)

JAWAHARLAL NEHRU TECHNOLOGICAL UNIVERSITY HYDERABAD

(Established by Govt. Act No. 30 of 2008) HYDERABAD, TELANGANA STATE (INDIA)

#### **UGC-SPONSORED SHORT TERM COURSE**

CERTIFICATE



Dr. G.K. Viswanadh DIRECTOR

Dr. B. Sathyanarayana COORDINATOR

REGISTRAR

Dr. M. Manzoor Hussain

#### UNIVERSITY GRANTS COMMISSION HUMAN RESOURCE DEVELOPMENT CENTRE (HRDC)

JAWAHARLAL NEHRU TECHNOLOGICAL UNIVERSITY HYDERABAD NAVID (Established by Govt. Act No. 30 of 2008) HYDERABAD, TELANGANA STATE (INDIA)

### **UGC-SPONSORED SHORT TERM COURSE**

#### **CERTIFICATE**

| This is to certify th | iat                   | r. MOTEGAONK            | AR MANORA              | MA BHANUDAS   |   |            |
|-----------------------|-----------------------|-------------------------|------------------------|---------------|---|------------|
| Assistant Professo    | r, Dept. of Chemistry | , Azad Mahevidyalaya, A | usa, Tuljapur mode, 9. | Caharastitra  |   |            |
| affiliated to