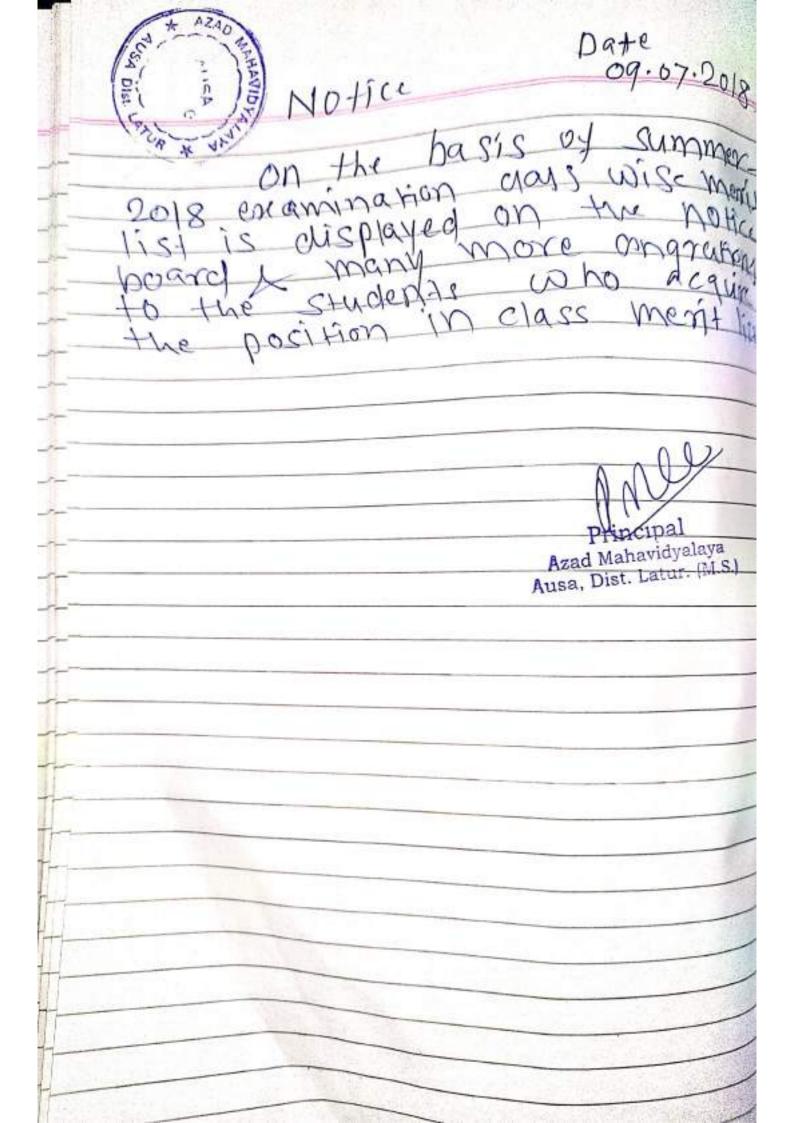

### **CRITERIA VII**

7.2.1: Describe two best practices successfully implemented by the Institution as per NAAC format provided in the Manual

Notice 10.02.2016 TITE are here by informed that from the academic year 2016-17 college has decided to award Azad Merit Prize Rs. 1001/- Rs. 501/- & Rs. 301/- to Student who first stood first, second & third in the summer university examination. This prizes will be given in the class room after decleration of regult in the month of June and try to acquire the position in the class merit list for Azad Merin ahavidyalaya Dist. Latur. (M.S.)