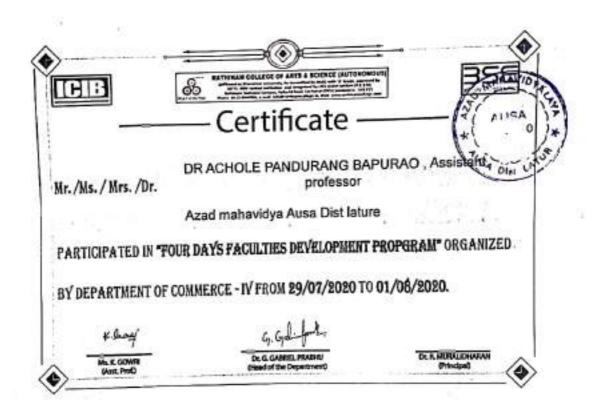

### **CRITERIA VII**

7.2.1: Describe two best practices successfully implemented by the Institution as per NAAC format provided in the Manual

Notice 10.02.2016 TITE are here by informed that from the academic year 2016-17 college has decided to award Azad Merit Prize Rs. 1001/- Rs. 501/- & Rs. 301/- to Student who first stood first, second & third in the summer university examination. This prizes will be given in the class room after decleration of regult in the month of June and try to acquire the position in the class merit list for Azad Merin ahavidyalaya Dist. Latur. (M.S.)