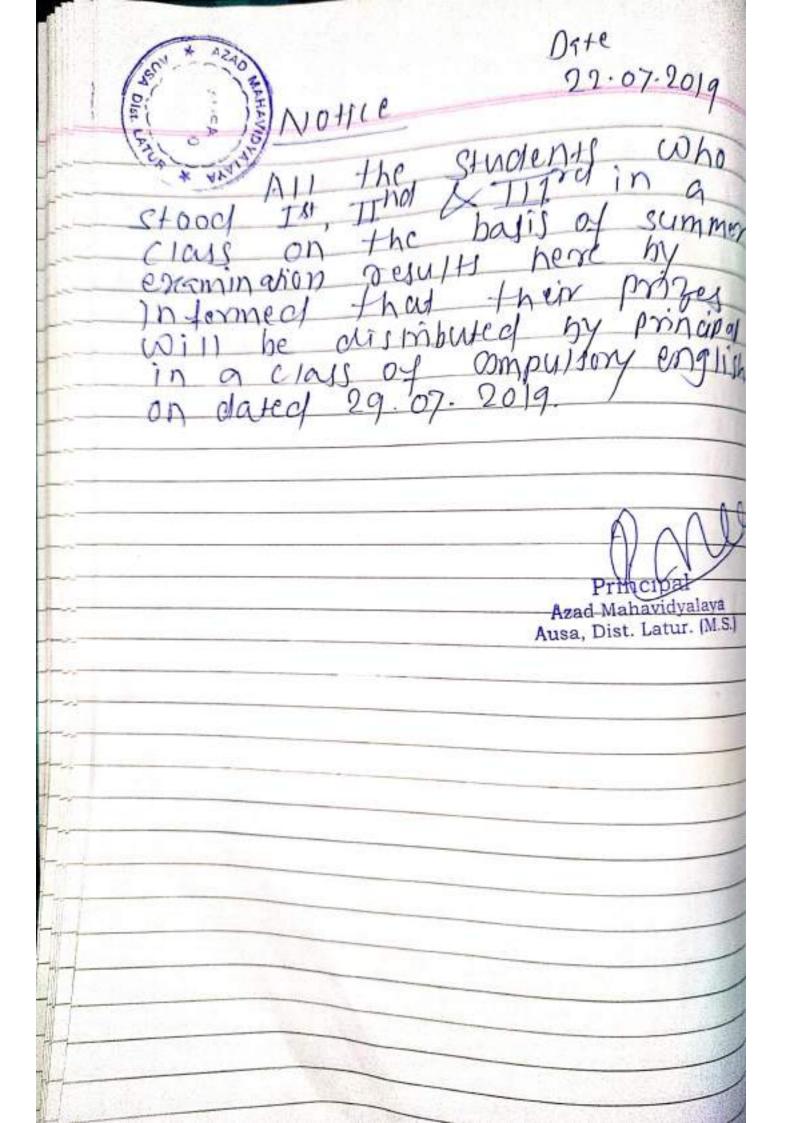

### **CRITERIA VII**

7.2.1: Describe two best practices successfully implemented by the Institution as per NAAC format provided in the Manual

Notice 10.02.2016 TITE are here by informed that from the academic year 2016-17 college has decided to award Azad Merit Prize Rs. 1001/- Rs. 501/- & Rs. 301/- to Student who first stood first, second & third in the summer university examination. This prizes will be given in the class room after decleration of regult in the month of June and try to acquire the position in the class merit list for Azad Merin ahavidyalaya Dist. Latur. (M.S.)