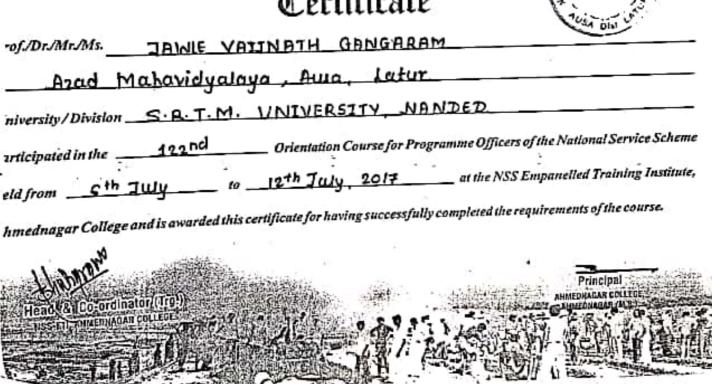

e

(P. Santin Snab)
Registrar / Vice - Chancellor



# UGC SPONSORED REFRESHER COURSE HUMAN RESOURCE DEVELOPMENT CENTRE JAWAHARLAL NEHRU UNIVERSITY

This is to certify that Mr. Inamdar Mansoorali Mazharali

of Azad Mahavidyalaya. Ausa, Latur, Maharashtra



participated in the four week Refresher Course in Liberal Arts (Interdisciplinary)

organised during

26-03-2018 to 20-04-2018

Selwa Brown Metts

COURSE CO-ORDINATOR

Dr. Sheetal Charma & Dr. Poonam Mehta

DIRECTOR

Prof. Serish Chandra Garkoti .

Magadeentum

VICECHANCELLOR

Prof. M. Jagar'esh Kumur

NEW BELLIE.

the\_\_\_\_\_ 20" April 2018





# AHMEDNAGAR COLLEGE, AHMEDNAGAR EMPANELLED TRAINING INSTITUTE NATIONAL SERVICE SCHEME

(Sponsored by: Gevernment of India, Ministry of Youth Atlairs and Sports, New Delhij

### Certificate



### 4. Refresher course (28/05/2018 To 16/06/2018)



#### UGC HUMAN RESOURCE DEVELOPMENT CENTRE

Accredited as partermer (score 03) By NAAC, All India Rank V -RANI DURGWATI VISHWAVIDYALAYA, JABALPUR M.P.

AUSA

#### REFRESHER COURSE IN GEOGRAPH

ON

"PERSPECTIVE IN CULTURE, SOCIETY AND THE FUTURE EARTH: CURRENT TECHNOLOGICAL AND ENVIRONMENTAL CHALLENGES"

THIS IS TO CERTIFY THAT

DR. ACHOLE PANDURANG BAPURAO, ASSISTANT PROFESSOR, GEOGRAPHY, AZAD MAHAYIDALA, AUSA, LAYURE, MAHARASHTRA

PARTICIPATED IN THE

REFRESHER COURSE IN GEOGRAPHY

FROM 28.05,2018 TO 16.06,2018

and

obtained Grade "A"

(FROF KAPIL DEO MISHRA) VICE-CHANCELLOR (PROF KANCESH MISHRA)

DIRECTOR

(DR. LOKESH SHRIVASTAVA) COURSE COORDINATOR

Principal
Area Maham teats =
Ann Plat La ... IN E

# UNIVERSITY GRANTS COMMISSION