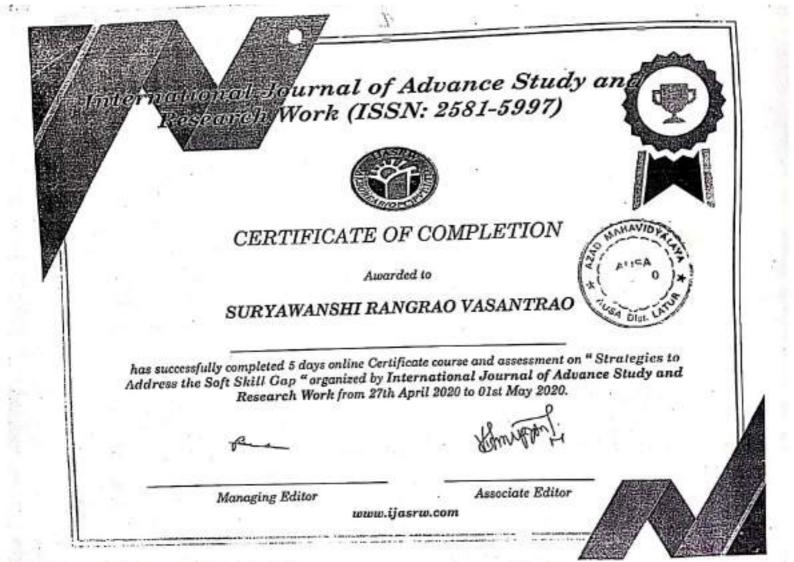

rtment of Computer Science

Dr. Manadev Gavhane

Rajarshi Shahu Mahavidyalaya

- Dr. K. S. Oza Course Co-Coordinator Prof. (Dr.) R. K. Kamat



# AZAD MAHAVIDYALAYA, AUSA

Dist. Latur-413520 NAAC Reaccredited B+ with CGPA 2.67

# CERTIFICATE

This is to certify that Mr./Miss./ Dr. Dr. Suryawanshi Rangrao Vasantrao, from Azad Mahavidyalaya Ausa has actively participated in seven days online faculty development program "On Understanding New RAF of NAAC" organized by Internal Quality Assurance Cell, Azad Mahavidyalaya, Ausa Dist. Latur from 18 April to 24 April 2020.

-J.-7

Dr. M. A. Barote Secretary &

NAAC Coordinator

Salvari.

Dr. N. K. Syed Convenor &

IOAC Coordinator

Jacon

Prof. Jahagirdar T. A. Vice-Principal &

Co-Organiser

Da---

Dr. E. U. Masumdar Principal &

Chief Organiser





# Swami Ramanand Teerth Marathwada University, Nanded

"Dnyanteerth", Vishnupuri, Nanded-431606, Maharashtra

One Week National Online Faculty Development Program

ICT Tools for Effective Teaching Learning

## E-Certificate

This is to certify that Dr. Suryawanshi Rangrao Vasantrao, Azad Mahavidyalaya Ausa has successfully completed One Week National Online Faculty Development Program on ICT Tools for Effective Teaching Learning, from 27th April to 2nd May 2020, organized by School of Mathematical Sciences, Swami Ramanand Teerth Marathwada University, Nanded.

Course

Dr. Rupali Jain

Ce-Coordinator Assistant Professor School of Math. Sci. B. Sourendra

Dr. B. Surendranath Reddy

Coordinator Assistant Professor School of Math. Sci.

Dr. Dnyaneshwar Pawar

Convener Professor & Director