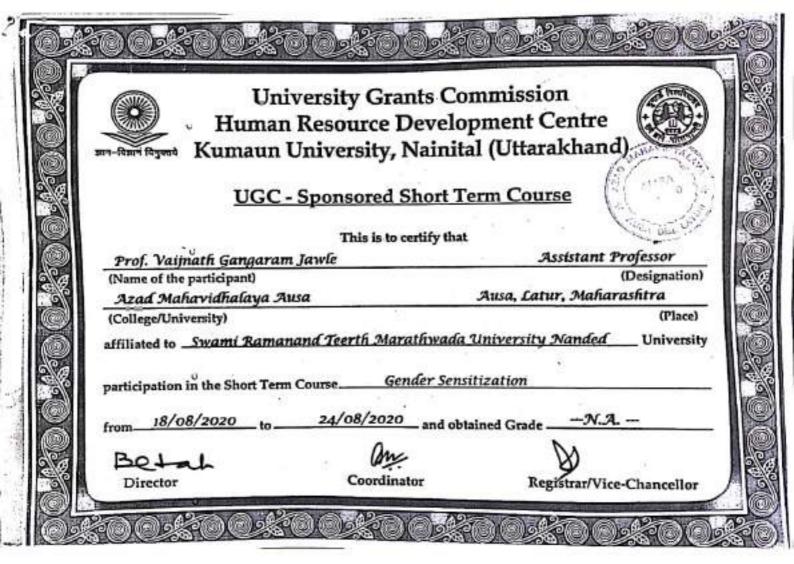

ा आज़ाद वेशवल उर्द् युविवर्सिटी مولاتا آزاد ميشتل أرووي تيورش निलाबा आज़ाद वेशवल उर्द युविवर्सिटी

MAULANA AZAD NATIONAL URDU UNIVERSITY

(A Central University, accredited "A" Grade by NAAC)

UGC-Sponsored Short Term Course on "Research Methodology in Social Sciences"

HRDC/MANUU/RM-SS/65

(4th to 9th August, 2020)

9th August 2020

This is to certify that, Dr. Vaijnath Gangaram Jawle, Assistant Professor of Geography, Azad Mahavidhalaya Ausa, Swami Ramanand Teerth Marathawada University Nanded Maharashtra participated and successfully completed UGC sponsored online Short Term Course on "Research Methodology in Social Sciences" organized by UGC - Human Resource Development Centre, Maulana Azad National Urdu University, Hyderabad during 4th - 9th August, 2020.

Director



Vice Chancellor





distant

## Marathwada Shikshan Prasarak Mandal's SHRI MUKTANAND COLLEGE, GANGAPUR

Dist. Aurangabad 431109 (MS) India NAAC Accredited "A" Grade & ISO: 9001-2015 Certified

In collaboration with

Internal Quality Assurance Cell

DR. BABASAHEB AMBEDKAR MARATHWADA UNIVERSITY
AURANGABAD.

#### Certificate

This is to certify that Prof. Vaijnath Gangaram Jawle of Azad Mahavidhalya Ausa has successfully completed Two Days National Online Faculty Development Program on "Designing and Implementation of Outcome Based Education (OBE) Model" conducted by Department of Physics, Shri Muktanand College, Gangapur, Dist. Aurangabad in collaboration with IQAC. Dr.Babasaheb Ambedkar Marathwada University held on 7th and 8th July 2020.

Certificate ID: SMCG/FDP/0140

Ms. Vrushali C. Kara

Ms. Vrushali C