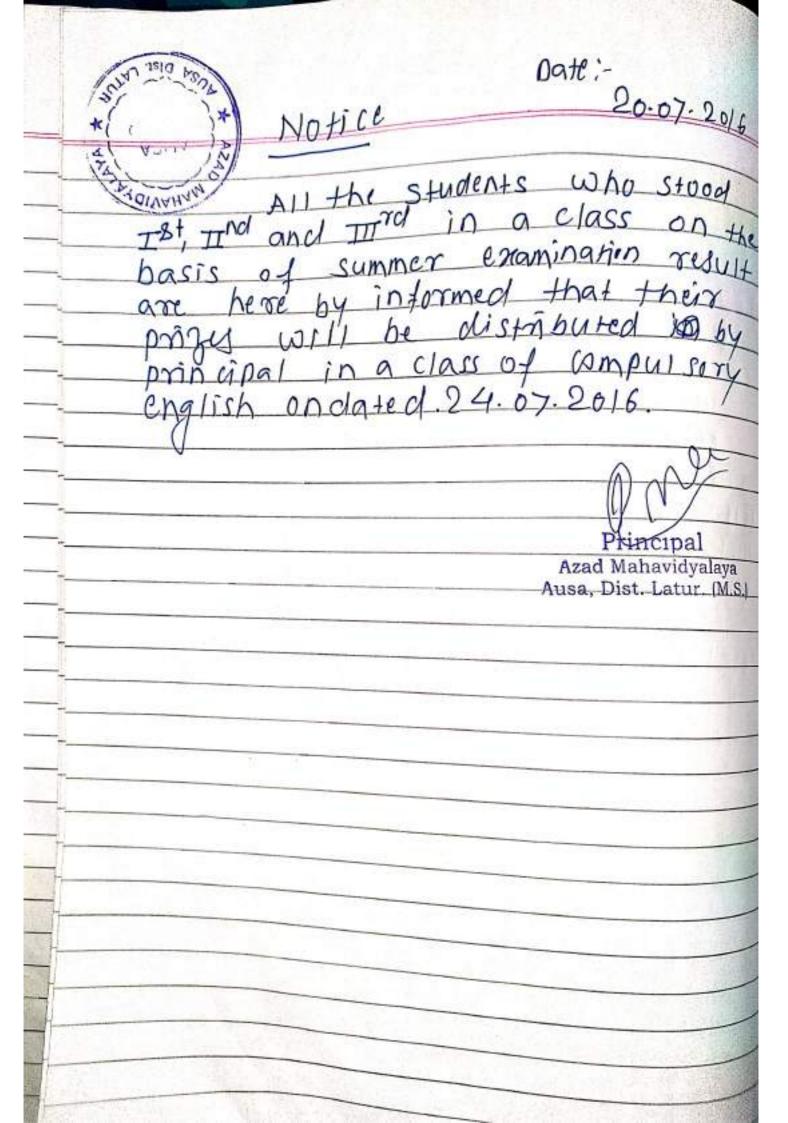

### **CRITERIA VII**

7.2.1: Describe two best practices successfully implemented by the Institution as per NAAC format provided in the Manual

Notice 10.02.2016 TITE are here by informed that from the academic year 2016-17 college has decided to award Azad Merit Prize Rs. 1001/- Rs. 501/- & Rs. 301/- to Student who first stood first, second & third in the summer university examination. This prizes will be given in the class room after decleration of regult in the month of June and try to acquire the position in the class merit list for Azad Merin ahavidyalaya Dist. Latur. (M.S.)