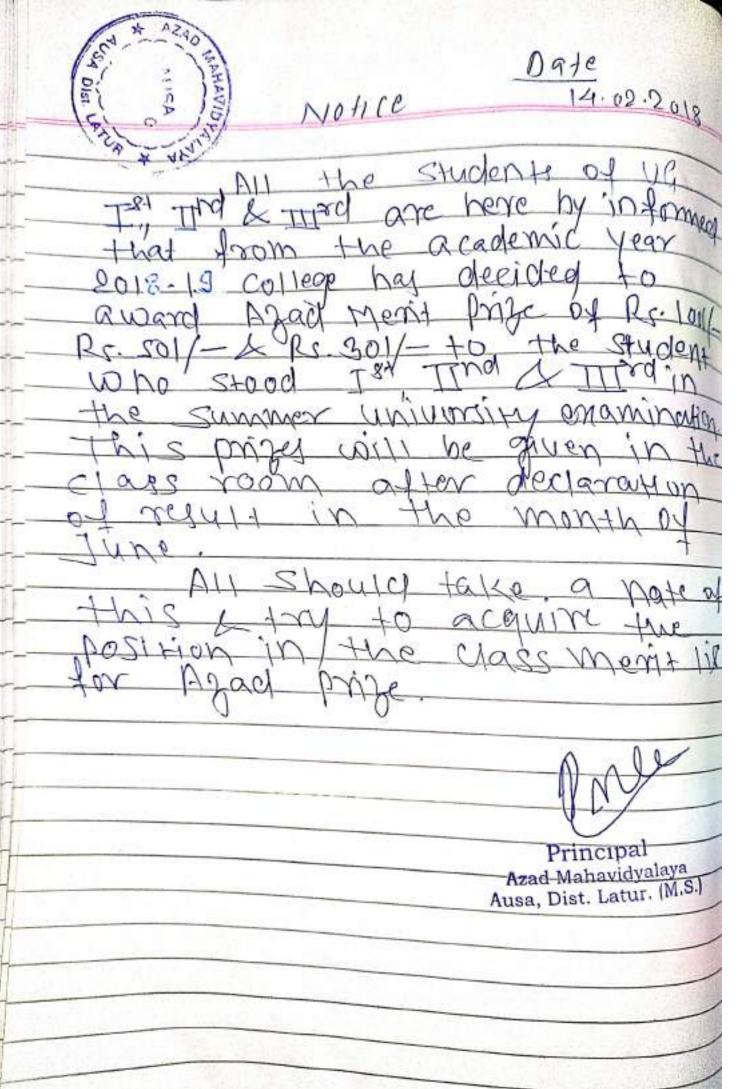

### **CRITERIA VII**

7.2.1: Describe two best practices successfully implemented by the Institution as per NAAC format provided in the Manual

Notice 10.02.2016 TITE are here by informed that from the academic year 2016-17 college has decided to award Azad Merit Prize Rs. 1001/- Rs. 501/- & Rs. 301/- to Student who first stood first, second & third in the summer university examination. This prizes will be given in the class room after decleration of regult in the month of June and try to acquire the position in the class merit list for Azad Merin ahavidyalaya Dist. Latur. (M.S.)