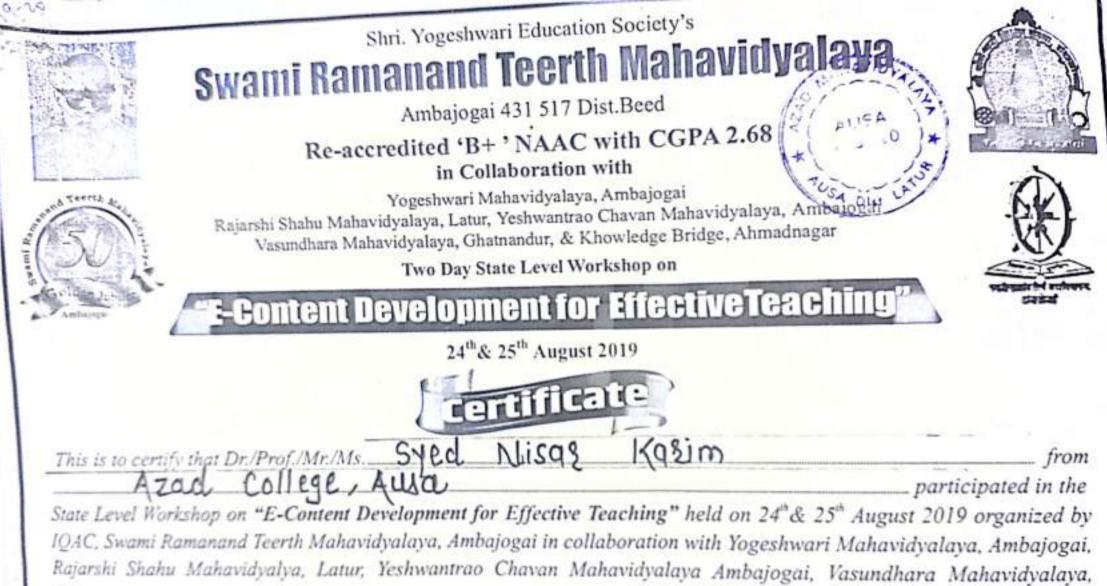

Rajarshi Shahu Mahavidyalya, Latur, Yeshwantrao Chavan Mahavidyalaya Ambajogai, Vasundhara Mahavidyalaya, Ghatnandur and Knowledge Bridge, Ahmednagar on the occasion of Golden Jubilee Year 2019-20 of Swami Ramanand Teerth Mahavidyalya, Ambajogai.

15

Mr.Dhanan Araa

Mr.Dhanay Arya onvener & Coordinator IQAC T.Mahavidyalaya, Ambajogai

Mr.Bhushan Kulkarni Pro. Trainer Knowledge Bridge, Ahmadnagar

Mr.EKuath Kore Administrator Knowledge Bridge, Ahmadnagar

Mr.Ramesh Sonwałkar UC Principal S.R.T.Mahavidyalaya, Ambajogai

UNIVERSITY GRANTS COMMISSION HUMAN RESOURCE DEVELOPMENT CENTRE GOA UNIVERSITY

UGC - SPONSORED SHORT TERM COURSE IN YOGA/SPIRITUAL VALUES

This is to certify that Mr. Kotwal Majahar Makbul, Assistant Professor from Azad College, Ausa affiliated to S.R.T.M. University, Nanded has participated in a week long Short Term Course in Yoga/Spiritual Values held from 09-07-2019 to 15-07-2019.