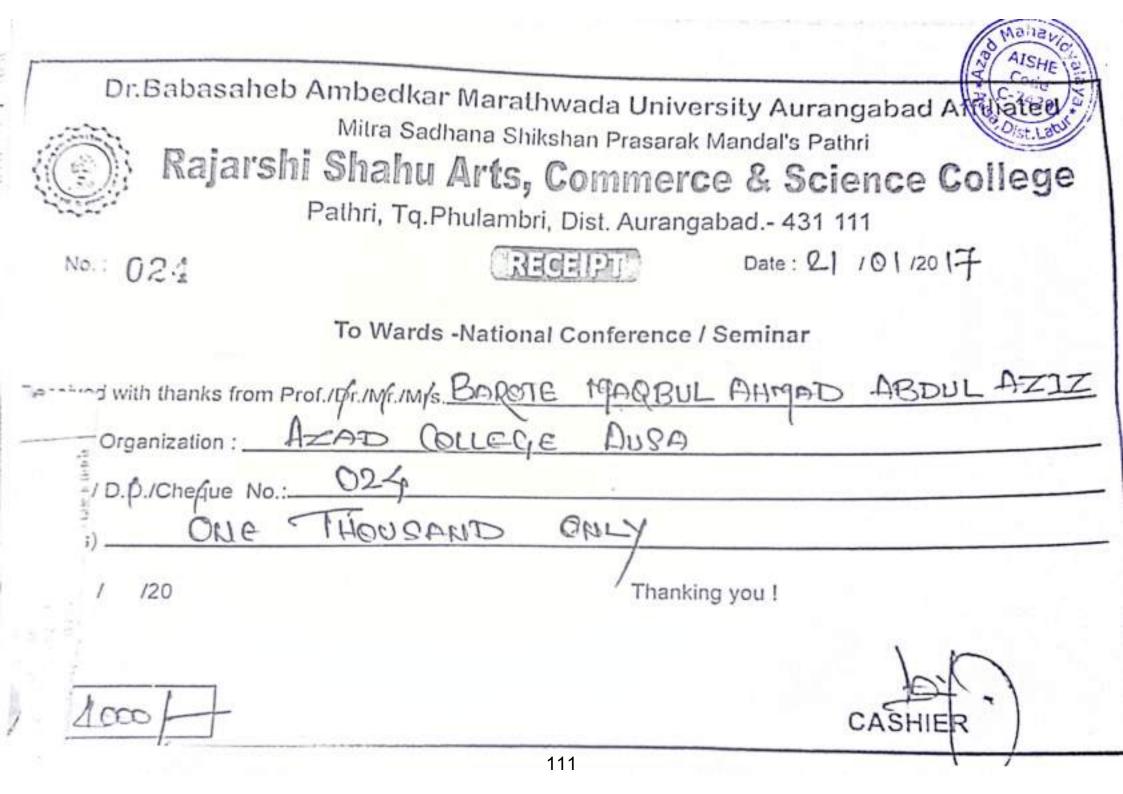

|
|                | and his/her Paper has been included in the conference proceedings bearing the ROYAL ISSN-2278-8158-Impact Factor-4 |
|                | Adhe. Bchaught                                                                                                     |
|                | MR S. G. KOLHE MR S. M. UGHADE PRIN. DR. B. V. CHOUDHARI<br>CO-CONVENER CHIEF ORGANIZER                            |
| The set        | 109                                                                                                                |

Dayanand College of Arts, Latur (R.No.: 36 Workshop on C.B.C.S. Dt: 30 / 06 / 2016 Barrotz M.A. Name : Name of the College: \_\_\_\_\_Azad college Ause Rupees in Words : One Hundred Only/-Rs.: 100/-Receiver's Sign.





| бі<br>ssк Basaveshv | nbasveshwar Vidya Vardi<br>var College of Arts & So  | hak Sangha's<br>cience, Basavakal | 图图 ( c  | ISHE TO TO          |
|---------------------|------------------------------------------------------|-----------------------------------|---------|---------------------|
| No. 232             |                                                      | Date : 25                         | 03117   | 101.13              |
|                     | nks from Barok                                       |                                   |         |                     |
| the sum of Rupee    | s. Phoused ?                                         | чр-0 -                            | only.   | ices                |
|                     | ational Seminar on "Mod<br>e" to be h