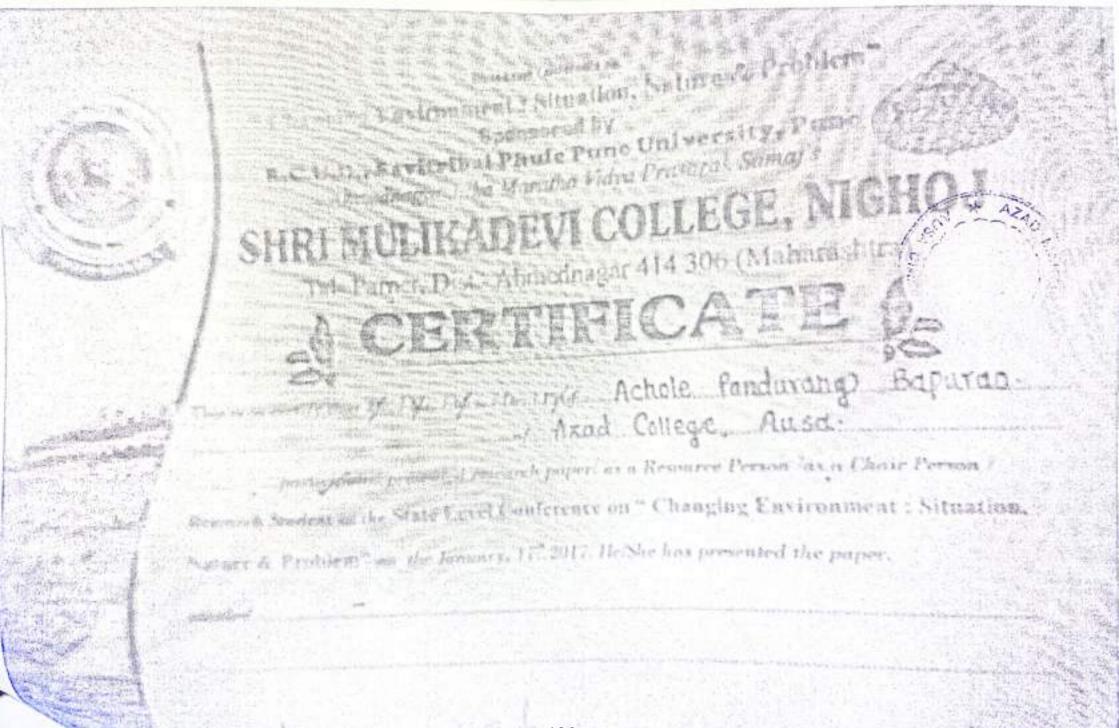

## <u>Academic Year</u> 2017-2018

| 6:3:20                                                                                                                                         |
|------------------------------------------------------------------------------------------------------------------------------------------------|
| B. B                                                                                                       |
| 2017-18                                                                                                                                        |
| C.X.                                                                                                                                           |
| S.S.E. Society's                                                                                                                               |
| Sangameshwar College, Solapuk                                                                                                                  |
| NAAC Re-Accredited 'A' Grade with 3.39 CGPA in the III Cycle<br>(Linguistic Minority Institute)<br>ORGANIZES                                   |
| One Day International Interdisciplinary Conference on                                                                                          |
| Enhancing Research Skills : Role of Libraries                                                                                                  |
| This is to certify that _ Tote Dadasaheb Sarjerao from                                                                                         |
| Ayad College, Ausa_participated in International Interdisciplinary                                                                             |
| Conference on 'Enhancing Research Skills : Role of Libraries'                                                                                  |
| held on Wednesday 24th January 2018.                                                                                                           |
| Mulimoni<br>Dr. V. N. Mulimani<br>Coordinator, Sangameshwar College, Solapur.<br>Dr. D. D. Pujari<br>Principal, Sangameshwar College, Solapur. |
| 70                                                                                                                                             |