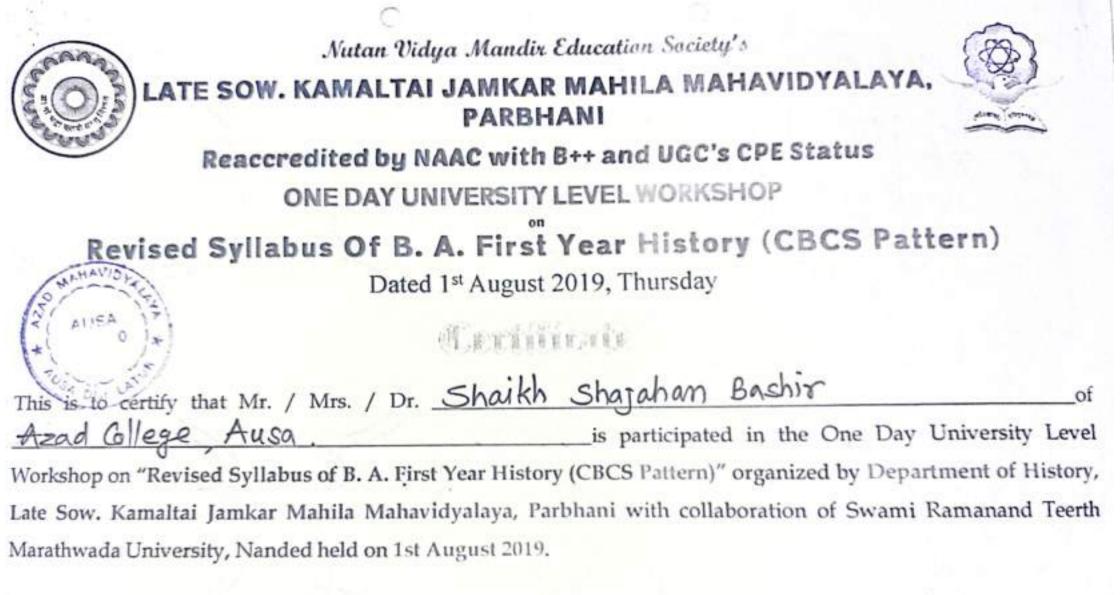

Bharat Shikshan Prasarak Mandal, Latur ND COMMERCE SR. CO One Day University Level Workshop on B.A. IIII Year History Syllabus (CBCS Pattern) Wednesday, 29th August 2018. Certificate This is to certify that, Mr./Mrs./Dr. Ladaf shafie K. college, Ausa has participated in One Day University Level Azad Workshop on BA III Year History Syllabus (CBCS Pattern) organized by the Department of History, Jaikranti Arts and Commerce Sr. College, Latur with Collaboration of Swami Ramanand Teerth Marathwada University, Nanded held on 29th August 2018. Asst. Prof. 4 Prin.D Co-Organizer Organizer

Dr. S. J. Phule President, MAG Capt. Dr. B. M. Godbole Co-Convener 57

Dr. N. G. Mali Convener & Secretary, MAG Dr. U. V. Biradar Chief Organizer Shri Mahatma Basweshwar Education Society's Mahatma Basweshwar Mahavidyalaya, Latur