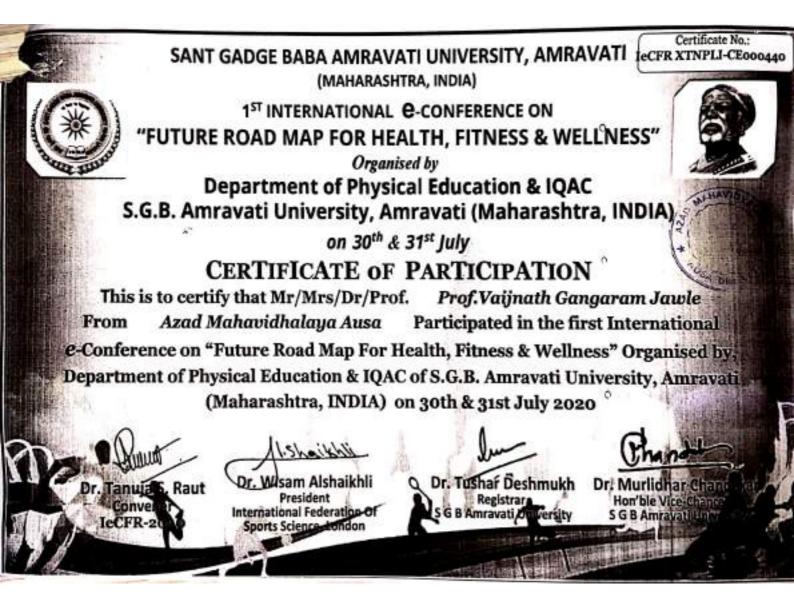

gy, Saranathan College of Engineering, Tiruchirapalli, Tamil Nadu, India.

R. Sumette **Coordinator & Head** 

Principal

Dist



Hindibhashi Jankalyan Sikshan Sanstha's K.M.Agrawal College of Arts,Commerce & Science,Kalyan(w)



AHAVI

(Affiliated to University of Mumbai)

### Three Day International Interdisciplinary e Conference Organized by Department of Hindi

Food Politics in Language,Literature and Cinema भाषा,साहित्य और सिनेमा में भोजन की राजनीति

This is to Certify that Mr./Ms./Dr./Prof. Prof. Vaijnath Gangaram Jawle ,Azad Mahavidhalaya Ausa has attended the online Conference as a Participant / Resource Person / Chairman of the session / Member organizing Committee on 8th,9th and 10th September 2020.

Dr. Manish Kumar Mishra Convenor

RFOMJS-CE001258



Dr. Anita Manna Principal



### BHARATHIAR UNIVERSITY-COIMBATORE,46

A State University-Government of Tamilnadu (Re- accredited with "A" Grade Level by NAAC) Ranked 13th among Indian Universities by MHRD-NIRF DEPARTMENT OF HIGHER EDUCATION-RUSA 2.0 In association with

SCHOOL OF COMMERCE (UGC SAP DRS-I)

### CERTIFICATE

This is to certify that Prof. Vaijnath Gangaram Jawle Azad Mahavidhalaya Ausa

has successfully participated in the **Ten Days Online Skill Development Programme on "Social Media Digital Marketing"- Phase 3** Sponsored by Rashtriya Uchchatar Shiksha Abhiyan (RUSA) Project titled "Skill Development Programme on Digital Marketing" organized by School of Commerce, Bharathiar University held from 06.10.2020 to 16.10.2020 at 2.30 pm to 5.30 pm.

Professor and Head Principal Investigator-RUSA 2.0 School