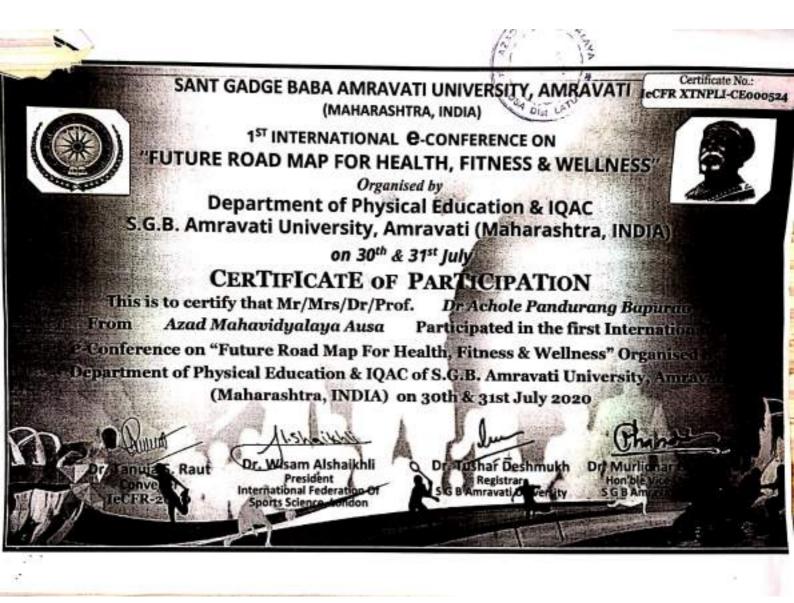

| 12-45           |
| 3  | Teachers provided with financial support in 2018-2019                                                       | 46-68           |
| 4  | Teachers provided with financial support in 2017-2018                                                       | 69-93           |
| 5  | Teachers provided with financial support in 2016-2017                                                       | 94-117          |
| 6  | Policy of the college to provide financial support to<br>Teaching staff for attending conferences/workshops | 118-120         |
| 7  | Audited Statements                                                                                          | 121-137         |

भाषात संसद्ध प्राप्त भाषा १९९२ व्यापि संसद्धाः प्राप्त प्रतिहर्णने देख्युद्



;





XV<sup>th</sup> DGSI International Geography Online Conference (The Deccan Geographical Society, India) Focal Theme: Climate Change, Disasters and Sustainable Livelihood (26<sup>th</sup>-28<sup>th</sup> November, 2020)

#### Certificate

This is to certify that Prof/Dr/Ms/Mr Achole Pandurang Bapurao, Assistant professor in Geography from Azad Mahavidyalaya Ausa Dist lature, Affiliated S R T M University Nanded Maharashtra has presented a research paper titled Study of Non--Formal Environmental Education In India during XV<sup>a</sup> DGSI International Geography Online Conference on the theme Climate Change, Disasters and Sustainable Livelihood organised by Department of Geography, University of Allahabad, Prayagraj from 26<sup>a</sup>-28<sup>a</sup> November, 2020. We wish her/him all t