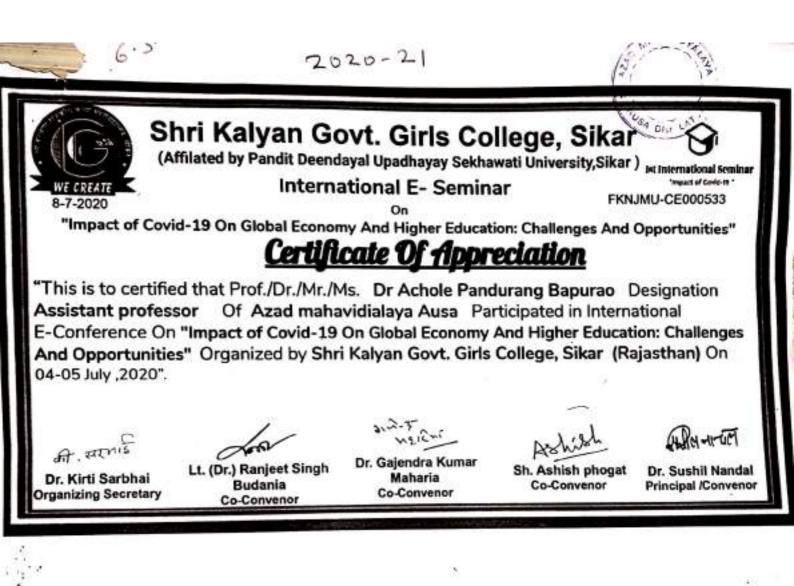

भाषात संसद्ध प्राप्त भाषा १९९२ व्यापि संसद्धाः प्राप्त प्रतिहर्णने देख्युद्

;

XV<sup>th</sup> DGSI International Geography Online Conference (The Deccan Geographical Society, India) Focal Theme: Climate Change, Disasters and Sustainable Livelihood (26<sup>th</sup>-28<sup>th</sup> November, 2020)

#### Certificate

This is to certify that Prof/Dr/Ms/Mr Achole Pandurang Bapurao, Assistant professor in Geography from Azad Mahavidyalaya Ausa Dist lature, Affiliated S R T M University Nanded Maharashtra has presented a research paper titled Study of Non--Formal Environmental Education In India during XV<sup>a</sup> DGSI International Geography Online Conference on the theme Climate Change, Disasters and Sustainable Livelihood organised by Department of Geography, University of Allahabad, Prayagraj from 26<sup>a</sup>-28<sup>a</sup> November, 2020. We wish her/him all the best for all the future endeavours.

Professor B. C. Vaidya Secretary General The Deccan Geographical Society, India

A.R. Siddig

Professor A. R. Siddiqui Convenor XV<sup>th</sup> DGSI International Conference

AHAD.