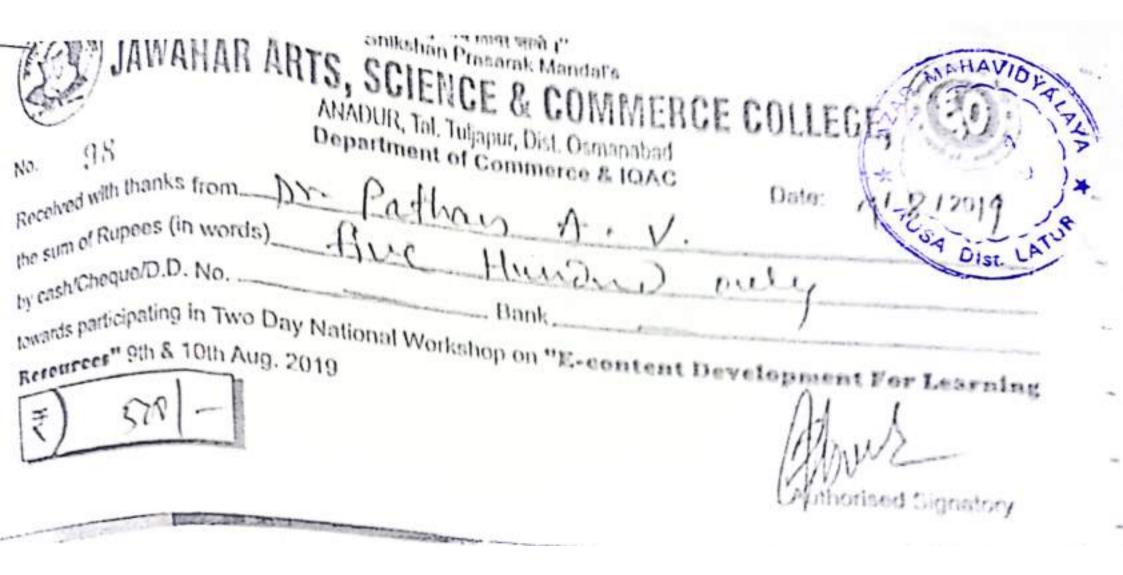

700

2.22

Name & Signature of Payer For : Jaikranti Arts & Comm. Sr. College, Authorized Signatory

NAHAVIOE

sheahan Prasarak Mandalis NAHAVIDE ERCE COLLEGE, 240 ANADUR, Tal. Tuljapur, DisL Osmanabad Department of Commerce & IQAC 100 1201 Date: Received with thanks from. Patt Dist. LATUR the sum of Rupees (in words) Bull by cash Cheque/D.D. No. Bank towards participating in Two Day National Workshop on "E-content Development For Learning Resources" 9th & 10th Aug. 2019 F ed Signatory

| No. 99<br>Received with thanks from D                                       | "Stain faller ment 1"<br>Shikshan Prasarak Mandal's<br>TS, SCIENCE & COMMER<br>ANADUR, Tal. Tuljapur, Dist. Osmanabad<br>Department of Commerce & IQAC<br>Y. Shaiky Afsav |                          |
|-----------------------------------------------------------------------------|---------------------------------------------------------------------------------------------------------------------------------------------------------------------------|--------------------------|
| the sum of Rupees (in words)<br>by cash/Cheque/D.D. No                      | tive Hundmed                                                                                                                                                              | ouly                     |
| towards participating in Two Day<br>Resources" 9th & 10th Aug. 20<br>え Sのノー | National Workshop on <b>"E-content</b><br>)19                                                                                                                             | Development For Learning |