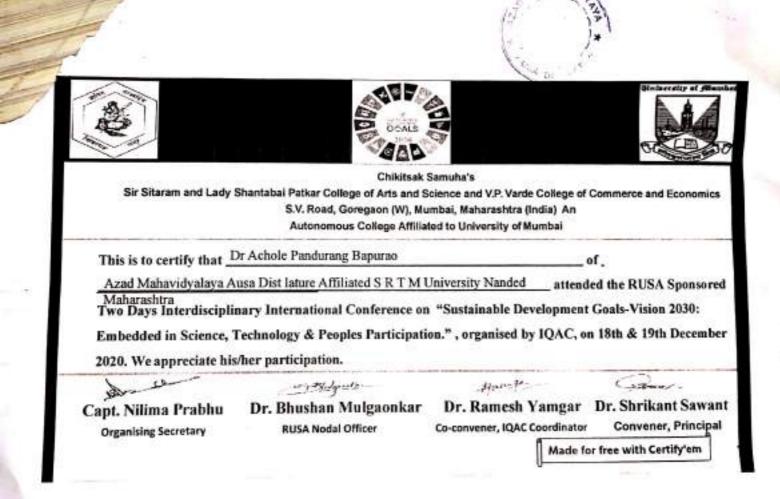

#### Certificate

This is to certify that Prof/Dr/Ms/Mr Achole Pandurang Bapurao, Assistant professor in Geography from Azad Mahavidyalaya Ausa Dist lature, Affiliated S R T M University Nanded Maharashtra has presented a research paper titled Study of Non--Formal Environmental Education In India during XV<sup>a</sup> DGSI International Geography Online Conference on the theme Climate Change, Disasters and Sustainable Livelihood organised by Department of Geography, University of Allahabad, Prayagraj from 26<sup>a</sup>-28<sup>a</sup> November, 2020. We wish her/him all the best for all the future endeavours.

Professor B. C. Vaidya Secretary General The Deccan Geographical Society, India

A.R. Siddig

Professor A. R. Siddiqui Convenor XV<sup>th</sup> DGSI International Conference

AHAD.



### PIONEER KUMARASWAMY COLLEGE

(Accredited with B+ Grade by NAAC) NAGERCOIL - 629 003, Tamil Nadu.

### **Course Completion Certificate**

Prof. Vaijnath Gangaram Jawle

Azad Mahavidhalaya Ausa

has successfully completed the Online Certificate Course on Soft Skills from 27<sup>th</sup> July to 4<sup>th</sup> August 2020 organized by Department of English, Pioneer Kumaraswamy College, Nagercoil, Tamilnadu.

R. Mar Dr.R.Devi Magdalin **Course Coordinator** 

Dr.E.Panneer Selvam Head, Dept. of English

Dr.S.Durai Rai Principal

### SARANATHAN COLLEGE OF ENGINEERING

(Affiliated to Anna University-Chennai, Approved by AICTE-New Delhi) Venkateshwara Nagar, Panjappur, Tiruchirapalli, Tamil Nadu, India.

### **E-Certificate**

Mr.Prof. Vaijnath Gangaram Jawle Assistant Professor Azad Mahavid