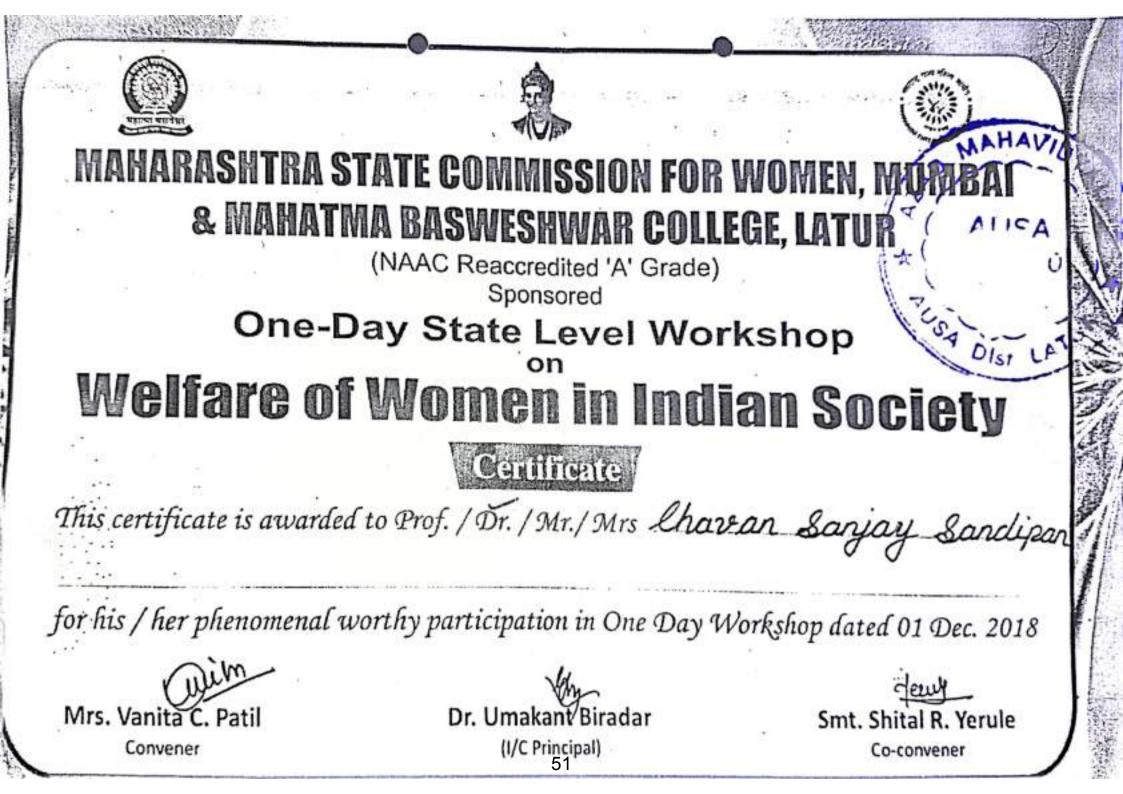

hing. Dr. P.G. Gawali Dr. N.N. Lokhande Dr. S.S. Bhalerad Dr. R\N. Ingle Vice-Principal IQAC Co-ordinator Convener Principal & Chief Organizer 49

ह.बहिजी स्मारक विद्यालय शिक्षण संस्था बापटी संघलीत. बहिर्जी स्मारक महाविद्यालय, वसमतनगर, जि.हिंगोली व स्वामी रामानंद तीर्थ मराठवाडा विद्यापीठ, नांदेड यांच्या संयुक्त विद्यमाने रात्ली ज्वीरा वर्षी प्रयती नवीन अभ्यासकम (प्रयती आधिक कौशल्य विकास) (01) Co (Colitorn) លោសែចតាមខែតាមអាចា दि २५ जुले २०१२ तुमवार PEILIPE माननीच डॉ./प्रा./श्री./श्रीमती द्वांदे दुष्पंत आनंदराव-दितांक २५ जुलै २०१८ रोजी संपन्न झालेल्या मराठी अभ्यासकमाच्या एकदिवसीय कार्यशाळेत प्रतितिधी/तिबंध वाचक/प्रमुख पाहणे म्हणूत उपस्थित होते. त्यांती चा विषचावर शोध तिबंध सादर केला. डॉ.एन.एन.लोखंडे हॉ.पी.जी.गवळी ची.रवदारे डों.ओर.एन.इगळ समन्वयक IQAC उप-प्राचार्य विभाग प्रमुख, मराठी पाचाय 50





Part Dayaa



Dayanand Education Society's

#### Dayanand Science College, Latur

(UGC-CPE, DST-FIST, NAAC "A" Grade, Best College Award by SRTMUN)

: Organized :

National Workshop on Recent Syllabi in Mathematics for SRTMUN (B.Sc. T.Y.- CBCS,SEC, Practical)

> : Sponsored by : UGC under College With Potential for Excellence

> > erafit steame

This is to Certify that Prof. /Dr. / N. / M. Badgirc S.V. of Azad Mahavidyalaya, Ausa has participated as Resource person / Delegate / Organizing Committee member in the One Day National Workshop on Recent Syllabi In Mathematics For SRFMAN, B.Sc., F.Y., CBCS, SEC, Practical organized by Department of Mathematics, Dayanand Science College Latur, On 6<sup>th</sup> August 2018.

Dr. S. S. Bellale Convener

Dr. J. S. Dargad Principal

Dist



।। ज्