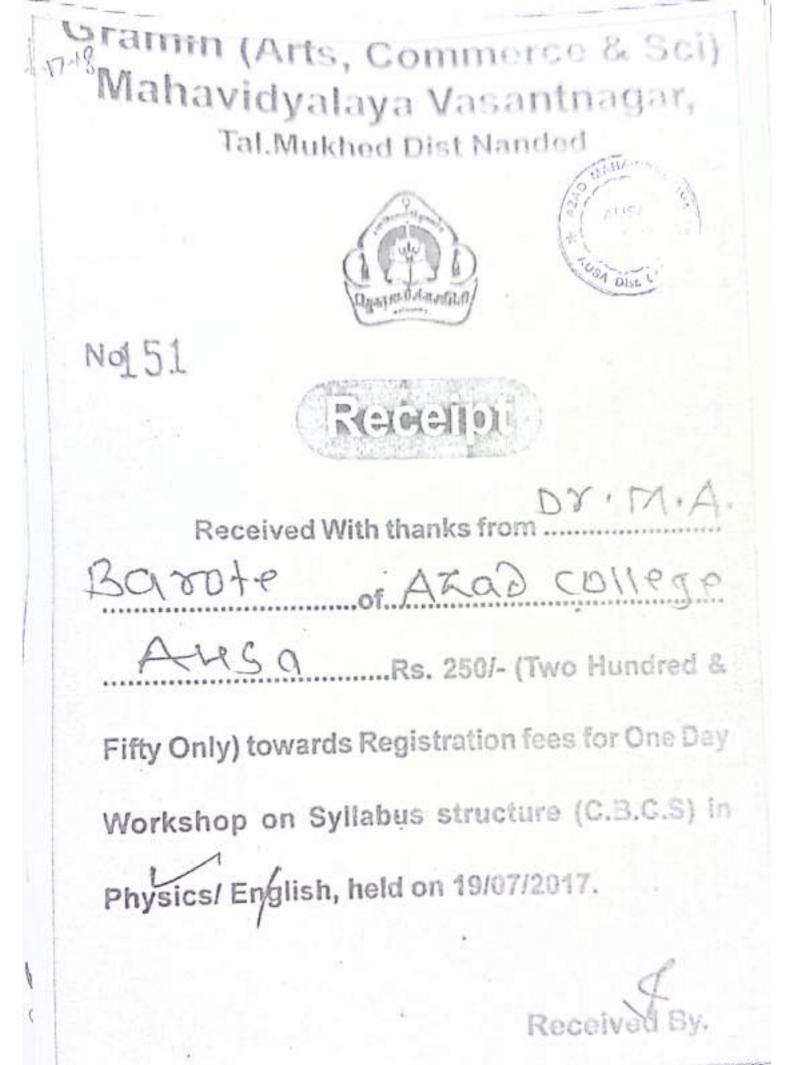

#### Gramin (A. C. S.) Mahavidyalaya

Vasantnagar(K.) Tq. Mukhed Dist. Nanded. (M.S.) 431715

One Day Workshop on "B.Sc. Third Year Syllabus Structure, CBCS in Chemistry and Allied Subjects" Date : 14th July 2018

Swami Ramanand Teerth Marathwada University, Nanded

This is to Contify that Dr. Mr. Miss. Mr. M. B. Rade From Azad College Susa, Dist. Latur. has Participated

in the Workshop on "E.Se. Third Year Syllabus Structure - CECS pattern in Chemistry & Allied Subjects" on 14th July 2018.

Organized by Department of Chemistry

Shri, D.C. Pa

Joint Organizer

Frindha. Dr. S.M.Reddy Convener

Jeapalle.

Sow. A.P. Itkapalle Head & Joint Organizer

Dr. D.K. Kendre

Principal & Chief Organizer