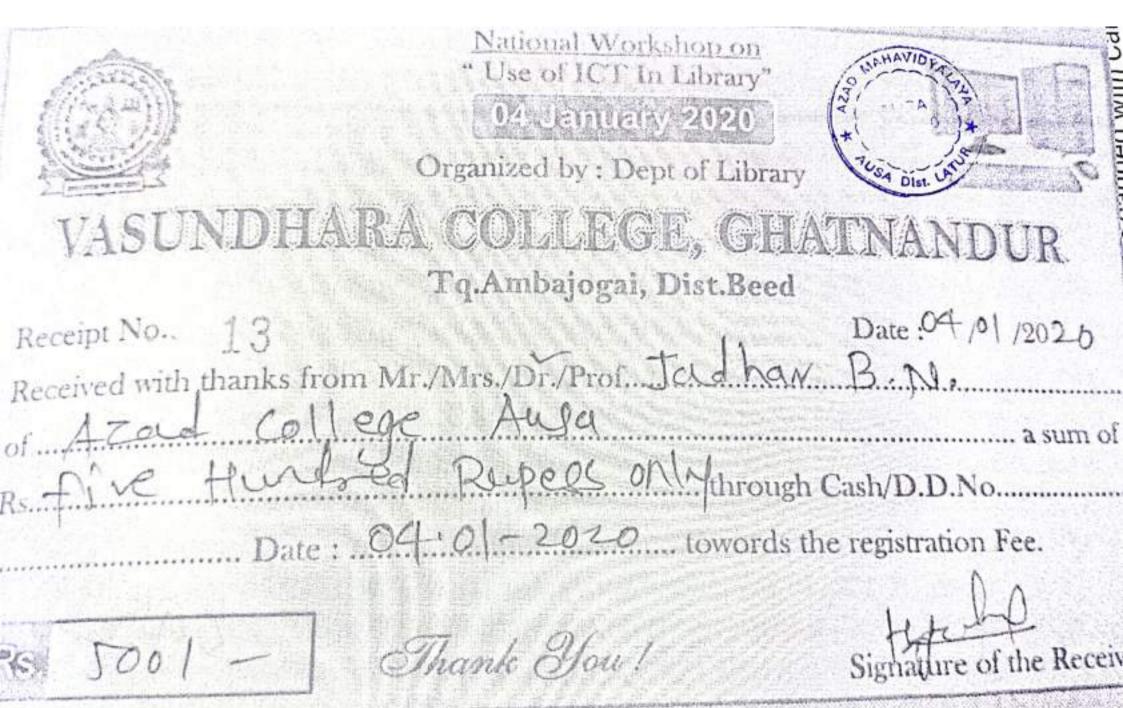

# <u>Academic Year</u> 2019-2020

Sunderrao Solanke Mahavidyalaya, Majalgaon Directed (NAAC Reaccredited 'A' Grade CGP 3 21) Cash Receipt NAAC Sponsored National Conference on " New Accreditation Process and Quality Enhancement for Rural C Date : 041 02 15 720 26 Bill No. Received with thanks from po. Syed N.K. The sum of rupees in words Nine hundred only By cash / DD/NEPTNO. On Date 03/02/2000 wards the registration fee of NAPQERC-2020 On 4th and 5th February, 2020 Rs. 900/-13

# Sunderrao Solanke Mahavidyalaya, Majalgaon

Dist. Beed (M.S.) 431 131 -(NAAC Re-Accredited 'A' Grade with CGPA 3.21) NAAC Sponsored National Conference on \* New Accreditation Process and Quality Enhancement for Rural Colleges "

# Certificate

Insisto certify that, Dr./Mr./Mrs./Prof. M.A. Barote

from Azad college. Ausa

has actively participated as

a Delegate/Resource Person/Chair Person during National Conference on "New Accreditation Process and Quality Enhancement for Rural Colleges" held on 4-5<sup>th</sup> February 2020 Organized by Internal Quality Assurance Cell (*IQAC*). Sunderrao Solanke Mahavidyalaya, Majalgaon.

He/She has presented paper entitled The Role of ICT in Higher education :

changing scenario.

Dr. M.S. Wankhade Convener

Mr.G.K.Sanap Organizing Secretary

18

Dr. V. P. Pawar Chief Organizer Principal

|                              | N                                                  |
|------------------------------|----------------------------------------------------|
| 2000                         | Marathwada Shikshan Prasarak Mandal's              |
| Sunderra                     | o Solanke Mahavidyalaya, Majalgaon Dist Bead       |
| 四金行                          | (NAAC Reaccredited 'A' Grade CGP                   |
|                              | Cash Receipt                                       |
| NAAC                         | Sponsored National Conference on                   |
|                              | ocess and Quality Enhancement for Pural Colleges " |
| Bill No. · 02                | Date : 04 02 2001st. L                             |
| Received with thanks from.   |                                                    |
| Received with thanks from.   |                                                    |
|                              | Nine hundred only                                  |
| The sum of rupees in word:   | NEFT on Date 31/01/20 to wards                     |
| By cash / DD/ NEFT No        | TN ET June and Sub Entrany 2020                    |
| the registration fee of NAPC | ERC-2020 On 4th and 5th February, 2020             |
| Rs. 900                      | Receiver's Signature                               |
| 113. 900                     | 19 Scanneu wit                                     |
|                              |                                                    |