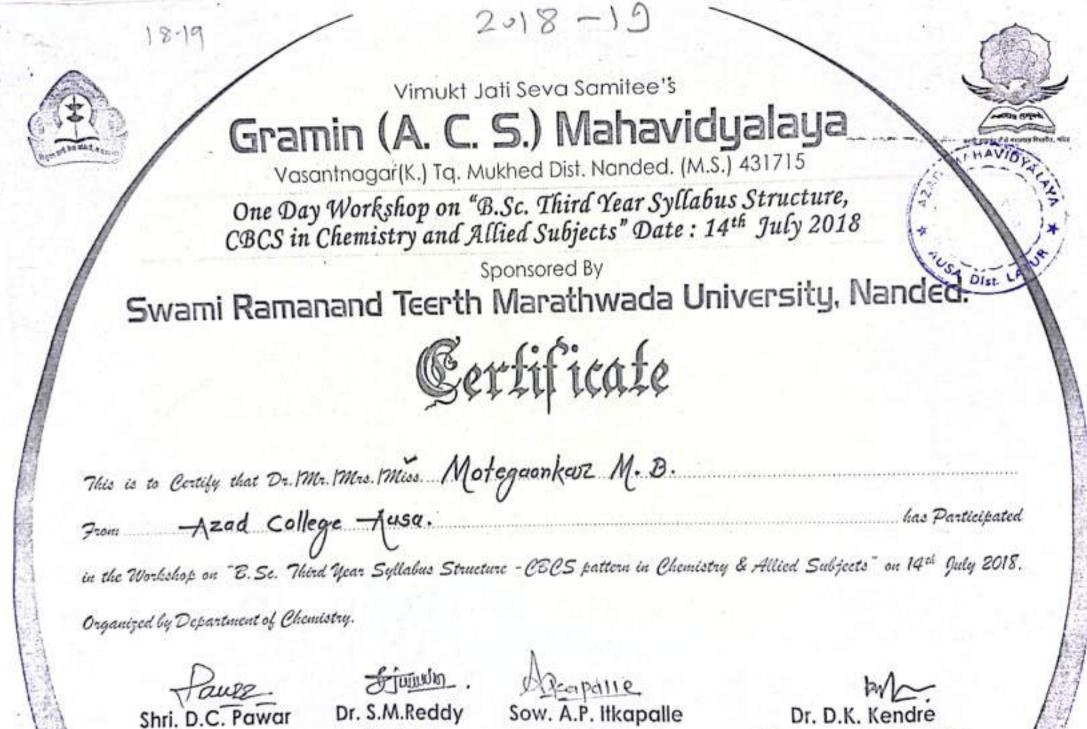

# <u>Academic Year</u> 2018-2019

47

Convener

Joint Organizer

Head & Joint Organizer

Principal & Chief Organizer

at Dis

Vimukt Jati Seva Samitee's

#### Gramin (A. C. S.) Mahavidyalaya

Vasantnagar(K.) Tq. Mukhed Dist. Nanded. (M.S.) 431715

One Day Workshop on "B.Sc. Third Year Syllabus Structure, CBCS in Chemistry and Allied Subjects" Date : 14th July 2018

Swami Ramanand Teerth Marathwada University, Nanded

This is to Contify that Dr. Mr. Miss. Mr. M. B. Rade From Azad College Susa, Dist. Latur. has Participated

in the Workshop on "E.Se. Third Year Syllabus Structure - CECS pattern in Chemistry & Allied Subjects" on 14th July 2018.

Organized by Department of Chemistry

Shri, D.C. Pa

Joint Organizer

Frindha. Dr. S.M.Reddy Convener

Jeapalle.

Sow. A.P. Itkapalle Head & Joint Organizer

Dr. D.K. Kendre

Principal & Chief Organizer