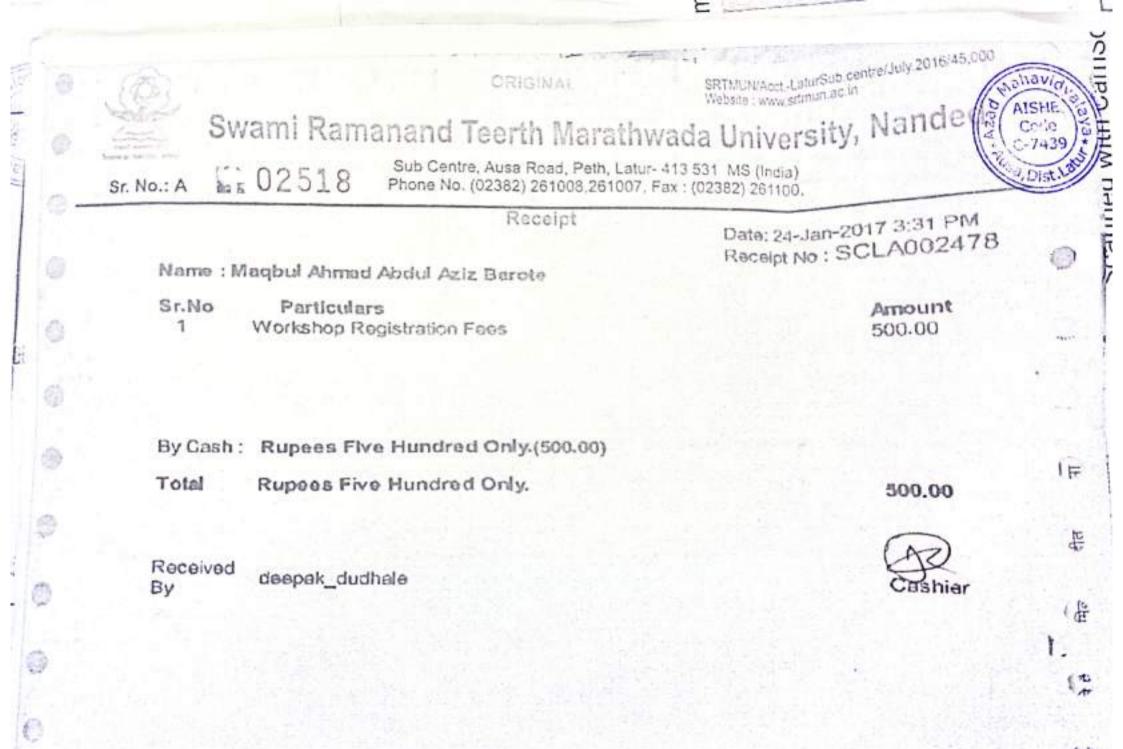

|
|                | and his/her Paper has been included in the conference proceedings bearing the ROYAL ISSN-2278-8158-Impact Factor-4 |
|                | Adhe. Bchaught                                                                                                     |
|                | MR S. G. KOLHE MR S. M. UGHADE PRIN. DR. B. V. CHOUDHARI<br>CO-CONVENER CHIEF ORGANIZER                            |
| The set        | 109                                                                                                                |

Dayanand College of Arts, Latur (R.No.: 36 Workshop on C.B.C.S. Dt: 30 / 06 / 2016 Barrotz M.A. Name : Name of the College: \_\_\_\_\_Azad college Ause Rupees in Words : One Hundred Only/-Rs.: 100/-Receiver's Sign.





| бі<br>ssк Basaveshv | nbasveshwar Vidya Vardi<br>var College of Arts & So  | hak Sangha's<br>cience, Basavakal | 图图 ( c  | ISHE TO TO          |
|---------------------|------------------------------------------------------|-----------------------------------|---------|---------------------|
| No. 232             |                                                      | Date : 25                         | 03117   | 101.13              |
|                     | nks from Barok                                       |                                   |         |                     |
| the sum of Rupee    | s. Phoused ?                                         | чр-0 -                            | only.   | ices                |
|                     | ational Seminar on "Mod<br>e" to be hel