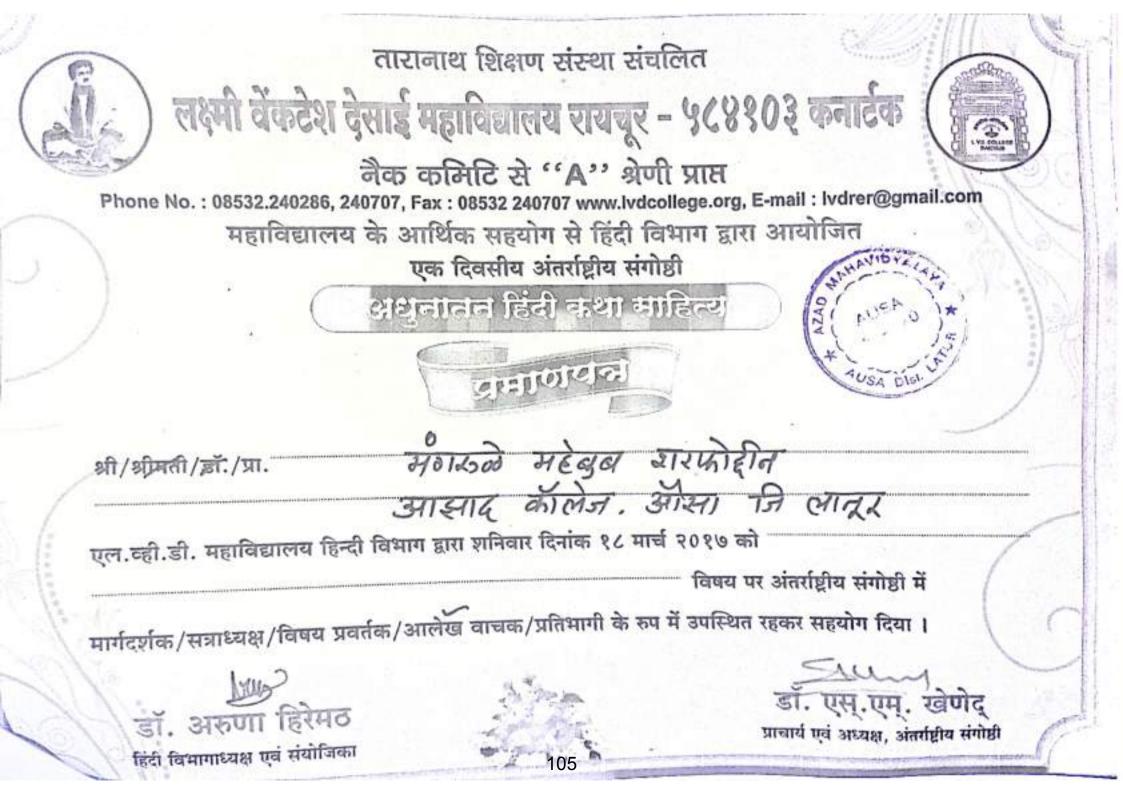

श्री शारदा भवन एज्युकेशन सोसायटीचे यशवंत महाविद्यालय, नांदेड. Amilaled to SRTM University, Nanded The Bast College Award by SRTMU Nanded CPE Status & DST-FIST Sponsored College W GRADEwith CGPA 3 29 Illind Cycle 2016) by NAAC LANDED एक दिवसीय राष्ट्रीय परिषद नव्वदोत्तरी मराठी कविता 院、えと/=氏/えとえい KPINIPR SA DIS प्रमाणित करण्यात येते की, डॉ.कांबळे विभिषण विद्ठलगव आझाद महाविद्यालय, औसा यांनी दिनांक १८ सेप्टेंबर २०१७ रोजी, 'नव्वदोत्तरी मराठी कविता' या विषयावरील एक दिवसीय राष्ट्रीय परिषदेत सहभाग नोंदवला / शोधनिबंधाचे वाचन केले शीर्षक -

डा. संगीता घुगे संयोजन सचिव 75

डॉ. ए.एन.जाधव संयोजक व प्राचार्य

Certificate International Conference This is to certify that, Dr. Mrs. Kotede S. S from Azad college, Ausa on Applied Science (ICAS-17) has actively participated / presented Research Paper / Poster entitled, Ichthyophthiziasis in ornamental tishes Mahantswami Shikshan Prasarak Mandal's, Shri Kumarswami VENEVENEN in the International Conference on Applied Science (ICAS-17). Ausa, Dist. Latur, MS, INDIA. held on 26th-27th December, 2017, organized by Shri Kumarswami (NAAC Accredited with B Grade) Mahavidyalya, Ausa, Dist. Latur, MS, India. 111.0 Dr. S.D. Misa Dr. M. M. Betkar Convener Principal 76