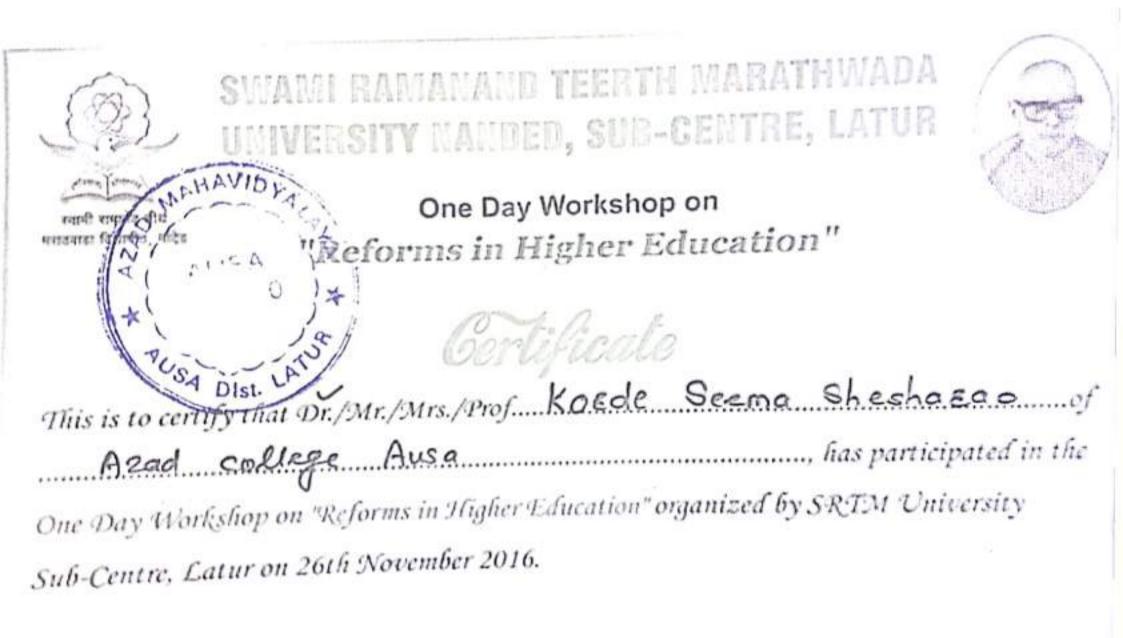

#### CERTIFICATE OF PARTICIPATION

This is to certify that Dr. Barote Maqbul Ahmad Abdul Aziz (Reg. No. 452), Asst. Prof. of Physics, Azad Mahavidyalaya, Ausa, Dist. Latur, Maharashtra has participated in "Short Term Programme on Gender Sensitization" during October 9 -14, 2017.

Entector Pa

Registrar / Vice - Chancellor

cinal

Azad Mahavidyalaya Ausa, Dist. Latur. (M.S.)

17" & 18" April, 2017 at our college.

Dr. E. U. Mosunda OSD & Convener

Dr. S. D. Salunke Principal & Chief Organizer