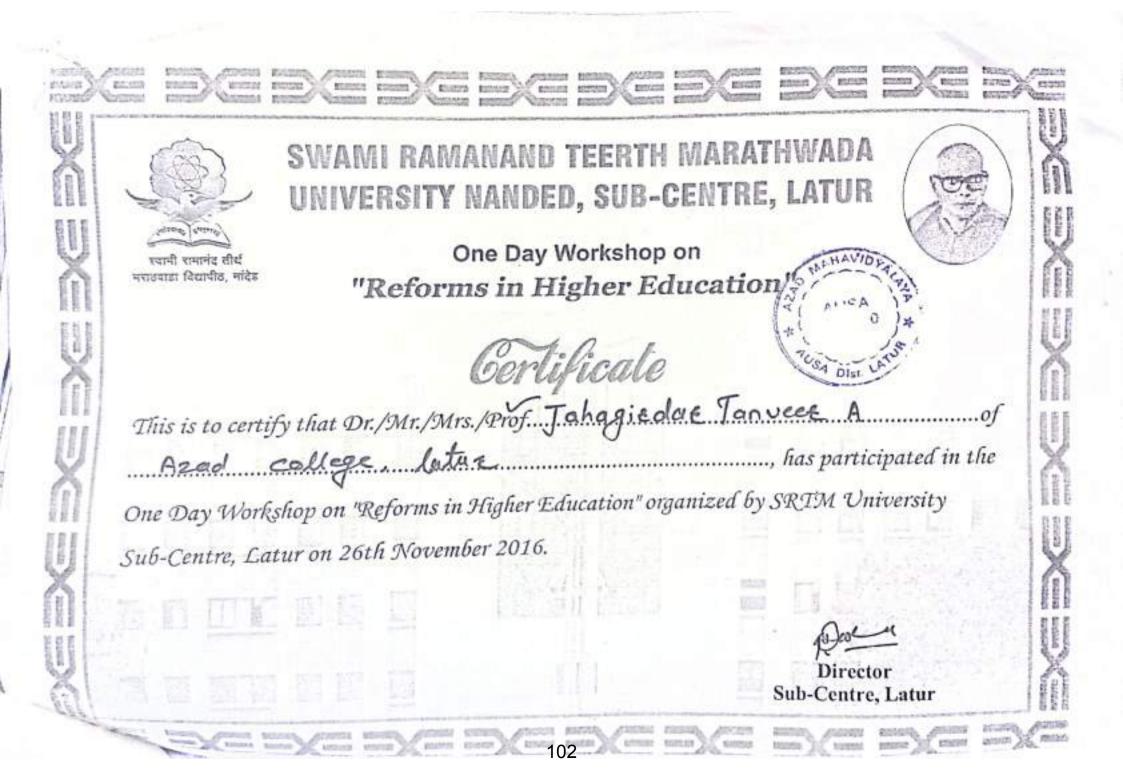

Snehal Agnihotri Mrs. Pratima Chavan Principal Coordinator 100



#### DR. BABASAHEB AMBEDKAR MARATHWADA UNIVERSITY SUB-CAMPUS OSMANABAD, (M.S.) INDIA

NAAC Rec -redited Grade 'A'

NATIONAL WORKSHOP

RESEARCH AND INNOVATIVE PRACTICES IN HIGHER EDUCATION

This is to certify that Dr./Mr./Mrs. <u>ingrie Baha Baheh</u> Dnyanoba Teacher/Student of <u>Azad</u> <u>Mahavidh yrunya</u> <u>Ausa</u> <u>Las participated / in absentia One day</u> National Workshop on Research And Innovative Practices In Higher Edwation organized by Department of Education, Dr. Babasaheb Ambedkar Marathwada <sup>11</sup> mrsity, Sub-Campus, Osmanabad on 30<sup>st</sup> January 2017. He / She has worked as Resource person / Chairman of session / presented a paper entitled \_\_\_\_\_\_

101

Director S. A. M. University





## प्रमाणपत्र

प्रमाणित किया जाता है कि प्रा./डॉ. को तता लु मड़ाहरु मकड्रू को महाविद्यालय उन इस दि महा दिखा लख्य उमें प्रमा दिशाएँ में सक्रिय सहभागिता की। इस राष्ट्रीय संगोधी में प्रमुख अतिथि / विशेष अतिथि / सन्नाध्यक्ष / विषय प्रवर्तक / सन्न संयोजक / आलेख वाचक / प्रतिभागी के रुप में उपस्थित रहकर सहयोग प्रदान किया। तथा इस विषय पर शोध आलेख प्रस्तुत किया। तदुर्थ यह प्रमाणपत्र दिया जाता है।

डॉ. प्रविण भोसले



UK-ULONI

अंतर्राष्ट्रीय संगोष्ठी आदर्श भाषा सम्मेलन

051



प्रमाणित किया जाता है कि श्री / श्रीमती / डॉ. से हो कि लिंग् महिदेवें थार जो होनू-ने दिनांक 10 फरवरी 2017 को एस. आर. एन. आदर्श महाविद्यालय के हिन्दी विभाग द्वारा आयोजित एक दिवसीय अंतर्राष्ट्रीय संगोष्ठी आदर्श भाषा सम्मेलन में . से मनंद काल स्वह्यालि द्वलित विमर्टा का इस्तावेज़

विषय पर वक्तव्य प्रस्तुत किया / भाग लिया / स