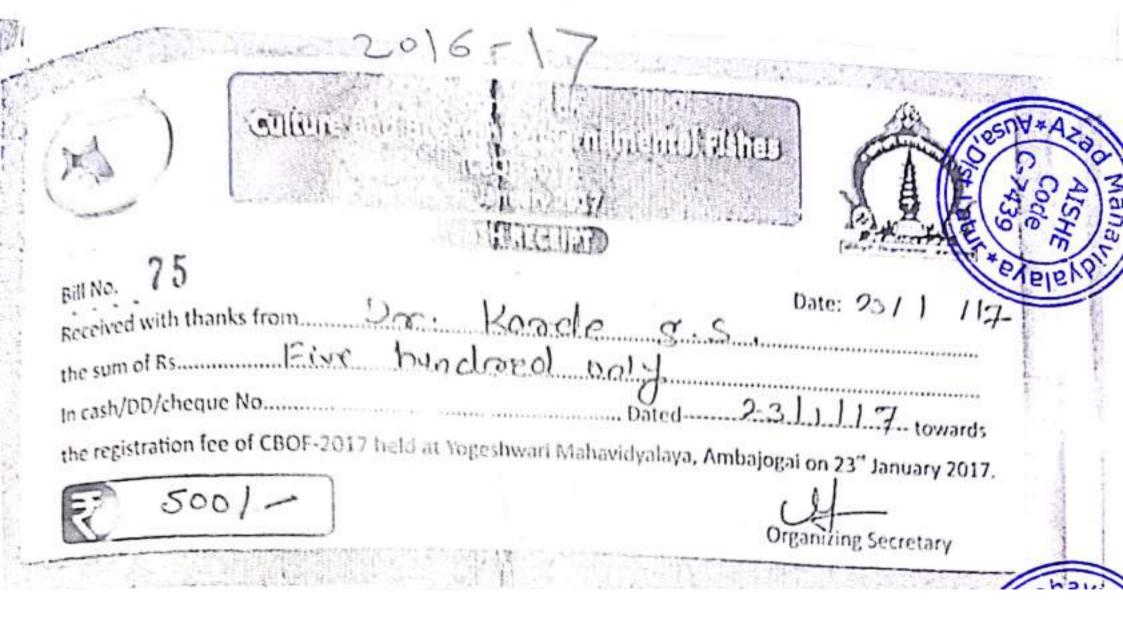

डा. संगीता घुगे संयोजन सचिव 75

डॉ. ए.एन.जाधव संयोजक व प्राचार्य

Certificate International Conference This is to certify that, Dr. Mrs. Kotede S. S from Azad college, Ausa on Applied Science (ICAS-17) has actively participated / presented Research Paper / Poster entitled, Ichthyophthiziasis in ornamental tishes Mahantswami Shikshan Prasarak Mandal's, Shri Kumarswami VENEVENEN in the International Conference on Applied Science (ICAS-17). Ausa, Dist. Latur, MS, INDIA. held on 26th-27th December, 2017, organized by Shri Kumarswami (NAAC Accredited with B Grade) Mahavidyalya, Ausa, Dist. Latur, MS, India. 111.0 Dr. S.D. Misa Dr. M. M. Betkar Convener Principal 76