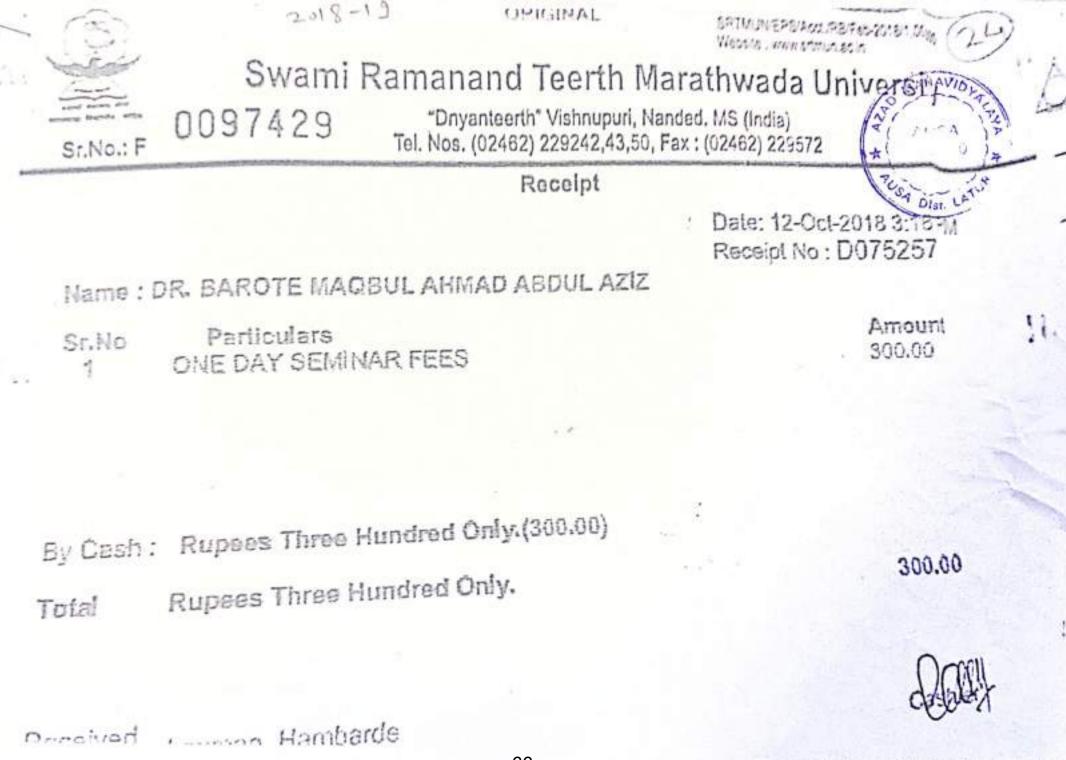

/Gaikwad Convener

Dr. Rohidas Nitonde IQAC-Coordnator

Dr. Balasaheb Jadhav Principal & Chief Organizer







Marathwada Shikshan Prasarak Mandal's

(NAAC Reaccredited 'A' Grade & ISO 5001 - 2015)



A One-Day National Conference on



This is to certify that Prof. / Dr. / Mr. / Mrs. <u>GATKWAD</u> <u>VRUNDAVANE</u> <u>V</u>. of <u>AZAB</u> <u>COLECTE</u> <u>AUTA</u> <u>- LATUR</u> has actively participated in A One-Day National Conference of Intellectual Property Rights and Patents organized by Arth, Confinence College, Kille Dhater Dect. Dood [A.S.] held on 14° February and Hell She he getwered a Key Note Address / a Lead Lecture / Chaired a Session / Presented Paper entitled <u>TYPES</u> <u>OF</u> <u>INTEELECTUAL PROPERTY RIGHTS</u>



Convener

Organizing Secretary

Chief Beganizer



| Swami Ramana                                 | and Teerth N                                            | larathwada Unive                                                                                                                                   | TO IT AN HAVIO                                                                                                                                                                         | 2                                                                                                                                                                                                                                                                                                                                                                |
|-