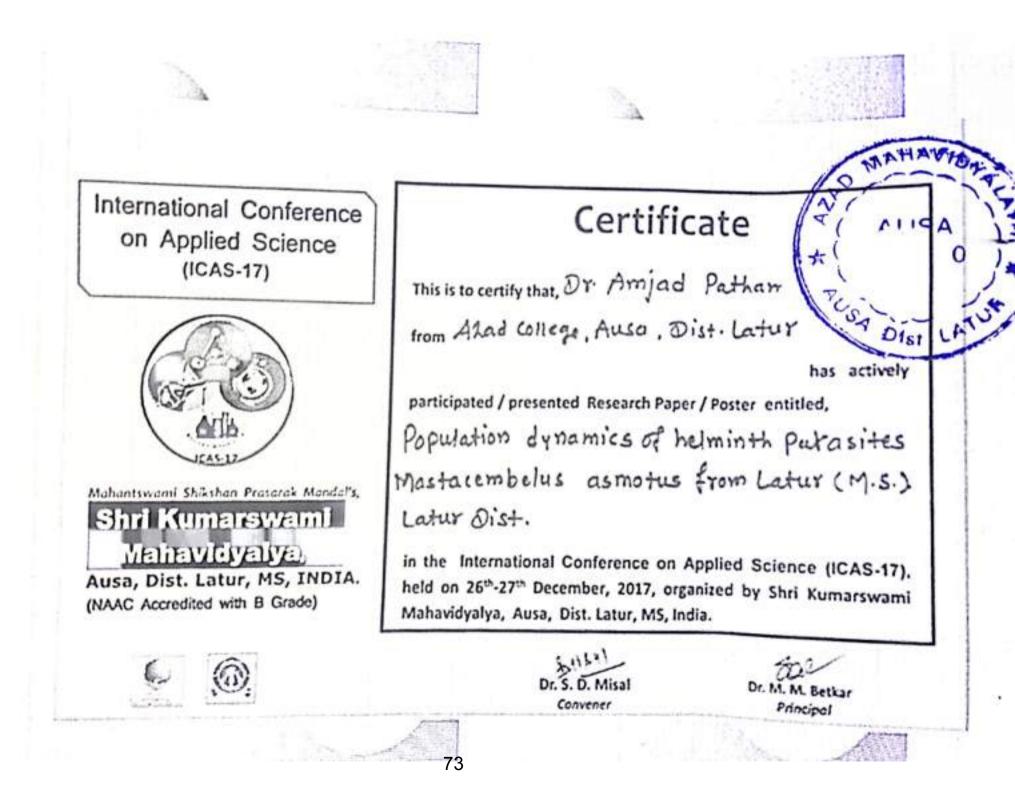

de College) One Day National Seminar on Contemporary Issues And Challenges in Social Sciences ज्ञान विज्ञान विम्लतदे Funded by U.G.C. (Under CPE), organized by Department of Social Sciences Pertificate This is to certify that Dr/Mr/M/s/Miss Shashikant Mukundrao Alte Azad college Ausa. वडार समाजातील निम्नयांच्या समस्या has participated / presented a paper titled at the

One Day National Seminar on Contemporary Issues And Challenges in Social Sciences sponsored by U.G.C. under CPE & organized by Walchand College of Arts and Science, Solapur on Friday, 9<sup>th</sup> February 2018.

He / She has worked as a Resource Person / Chairperson at this One Day National Seminar.

Dr. S. N. Salawade (Convener)

Dr. D. A. Bati (Convener)

17-18-2

Or. C. S. Chavan (Organizing Secretary, I/c Principal)



S.G.B.S.P. Sanstha's Shri Guru Buddhiswami Mahavidyalaya, Purna (Jn.) Dist. Parbhani (M.S.) Under the Guidance of Swami Ramanand Teerth Marathwada University, Nanded Organised One-Day Workshop on "The Scope of New Syllabus for AHAVIA B.Sc. Second Year (CBCS) in Zoology" E Certificate This is to garding that Mr. Mrs. /Dr. \_ pathan Amjatkhan Vajidkhan, A. U. hatur has allended the One-Day Workshop on "The Scope of New Syllabus for B.Sc. Second Year (CBCS) in Zoology", held on 23" August 2017 at Shri Guru Buddhiswami Mahavidyalaya, Purna (Jn.) Dist. Parbhani (M.S.) Dr. R.D. Barde Dr. (Ms.) P.N. Chavan Dr. K. Rajkumar Joint Organising Secretary Organising Secretary Principal & Convener Head, Department of Zoology Department of Zoology S.G.B. Mahavidyalaya, S.G.B. Mahavidyalaya, Purna (Jn.)