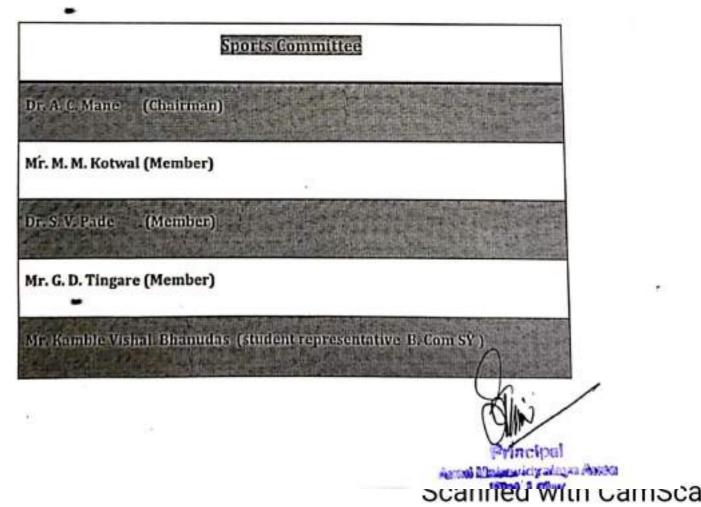

ION |
|------|------------------------|-------------|
| í.   | Prof. T. A. Jahagirdar | Chairman    |
| 2    | Dr. D. D. Kshirsagar   | Member      |
| . 3  | Dr. S. S. Korde        | Member      |
| 4    | Mrs. V. V. Gaikwad     | Member      |
| 5    | Dr. P. B. Achole       | Member      |
| 6    | Dr. R. S. Shertate     | Member 🔿    |

Dist Latur Scanned with Campca

Principal Areal Mabevidyalaya Ausa

#### arlevance RedressaltCommittee

| S.N. | NAME                  | DESIGNATION |  |
|------|-----------------------|-------------|--|
| 1    | Dr. M. A. Barote      | Chairman    |  |
| 2    | Dr. N. K. Syed        | Member      |  |
| 3    | Dr. M. B. Motegaonkar | Member      |  |
| 4    | Dr. S. V. Badgire     | Member      |  |
| 5    | Mr. S. N. Patil       | Member      |  |





| Science Forum Committee |            |  |  |
|-------------------------|------------|--|--|
| Dr. A, V. Pathan        | (Chairman) |  |  |
| Mr. M. B. Zade          | (Member)   |  |  |
| Dr. R.S. Shertate       | (Member)   |  |  |
| Mr. B. D. Ingale        | (Member)   |  |  |
| Dr. S.S.Korde           | (Member)   |  |  |



**Cultural Committee** Dr. I. M. Hashmit (Chairman) Dr. M. A. Barote (Member) (Member) Mr. M. M. Kotwal (Member) Dr. S. S. Korde (Member) Mr. M. M. Inamdar Mr Yadav Jayprakash Govind (Student representative BSc TY) actour

HE CALL REPORTED AND A REPORT Picky Scanned with Campca

# List of Library committee members

## 2016 -17

1

| Nr. | Name of the faulty                          | Designam                      | position   |
|-----|---------------------------