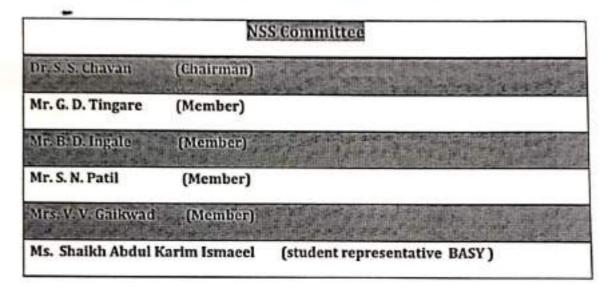

ATION |
|------|------------------------|-------------|
| í.   | Prof. T. A. Jahagirdar | Chairman    |
| 2    | Dr. D. D. Kshirsagar   | Member      |
| . 3  | Dr. S. S. Korde        | Member      |
| 4    | Mrs. V. V. Gaikwad     | Member      |
| 5    | Dr. P. B. Achole       | Member      |
| 6    | Dr. R. S. Shertate     | Member 🔿    |

Dist Latur Scanned with Campca

Principal Areal Mabevidyalaya Ausa

#### arlevance RedressaltCommittee

| S.N. | NAME                  | DESIGNATION |  |
|------|-----------------------|-------------|--|
| 1    | Dr. M. A. Barote      | Chairman    |  |
| 2    | Dr. N. K. Syed        | Member      |  |
| 3    | Dr. M. B. Motegaonkar | Member      |  |
| 4    | Dr. S. V. Badgire     | Member      |  |
| 5    | Mr. S. N. Patil       | Member      |  |





| Science Forum Committee |            |  |  |
|-------------------------|------------|--|--|
| Dr. A, V. Pathan        | (Chairman) |  |  |
| Mr. M. B. Zade          | (Member)   |  |  |
| Dr. R.S. Shertate       | (Member)   |  |  |
| Mr. B. D. Ingale        | (Member)   |  |  |
| Dr. S.S.Korde           | (Member)   |  |  |



**Cultural Committee** Dr. I. M. Hashmit (Chairman) Dr. M. A. Barote (Member) (Member) Mr. M. M. Kotwal (Member) Dr. S. S. Korde (Member) Mr. M. M. Inamdar Mr Yadav Jayprakash Govind (Student representative BSc TY) actour

HE CALL REPORTED AND A REPORT Picky Scanned with Campca

# List of Library committee members

## 2016 -17

1

| Nr. | Name of the faulty                          | Designam                      | position   |
|-----|-------------------------