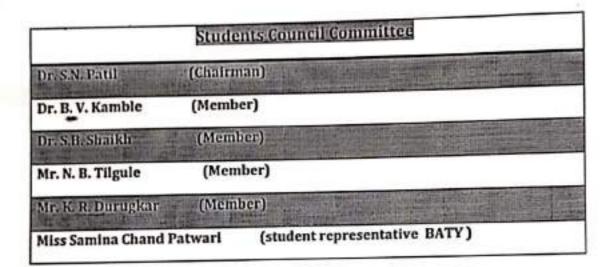

er 🔿    |

Dist Latur Scanned with Campca

Principal Areal Mabevidyalaya Ausa

#### arlevance RedressaltCommittee

| S.N. | NAME                  | DESIGNATION |  |
|------|-----------------------|-------------|--|
| 1    | Dr. M. A. Barote      | Chairman    |  |
| 2    | Dr. N. K. Syed        | Member      |  |
| 3    | Dr. M. B. Motegaonkar | Member      |  |
| 4    | Dr. S. V. Badgire     | Member      |  |
| 5    | Mr. S. N. Patil       | Member      |  |





| Science Forum Committee |            |  |  |
|-------------------------|------------|--|--|
| Dr. A, V. Pathan        | (Chairman) |  |  |
| Mr. M. B. Zade          | (Member)   |  |  |
| Dr. R.S. Shertate       | (Member)   |  |  |
| Mr. B. D. Ingale        | (Member)   |  |  |
| Dr. S.S.Korde           | (Member)   |  |  |



**Cultural Committee** Dr. I. M. Hashmit (Chairman) Dr. M. A. Barote (Member) (Member) Mr. M. M. Kotwal (Member) Dr. S. S. Korde (Member) Mr. M. M. Inamdar Mr Yadav Jayprakash Govind (Student representative BSc TY) actour

HE CALL REPORTED AND A REPORT Picky Scanned with Campca

# List of Library committee members

## 2016 -17

1

| Nr. | Name of the faulty                          | Designam                      | position   |
|-----|---------------------------------------------|-------------------------------|------------|
| 0   | Dr. Sandaopasha A.K.                        | principal                     | Chaisman   |
| A   | Mr. Pathan A. A.                            | Librasian                     | Secontrary |
| 8   | Mr. Kotical M.M.                            | Leefmer