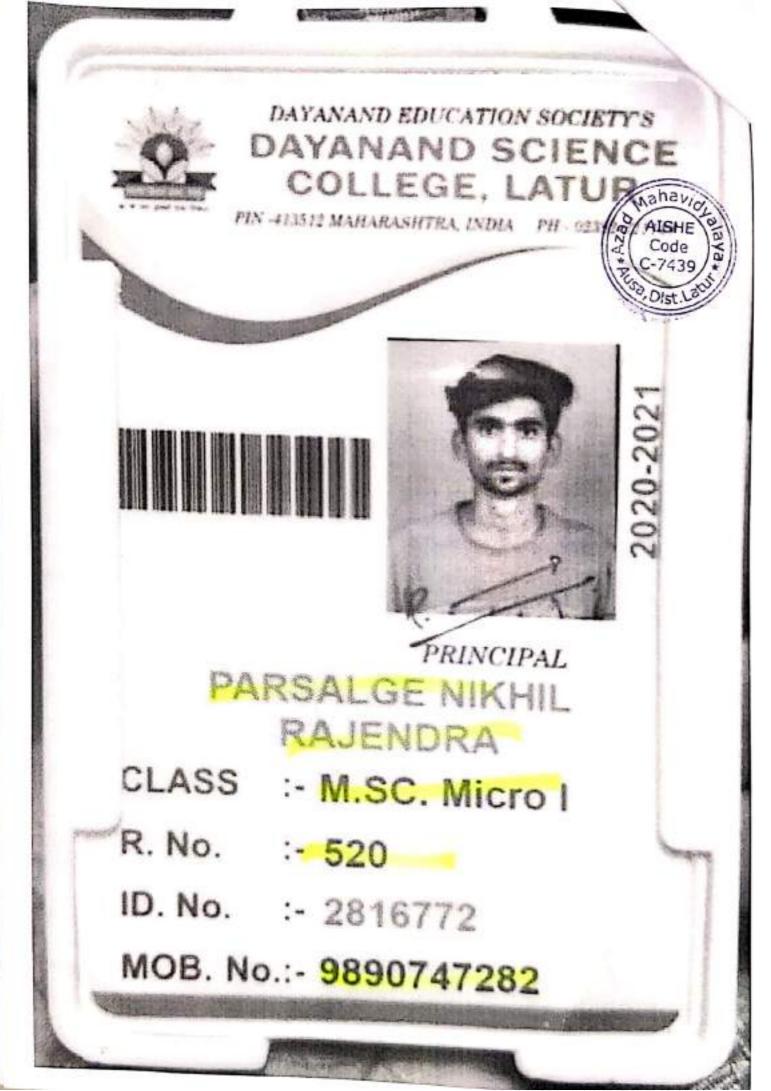

### Criteria V

5.2.2: Average percentage of students progressing to higher education during the last five years