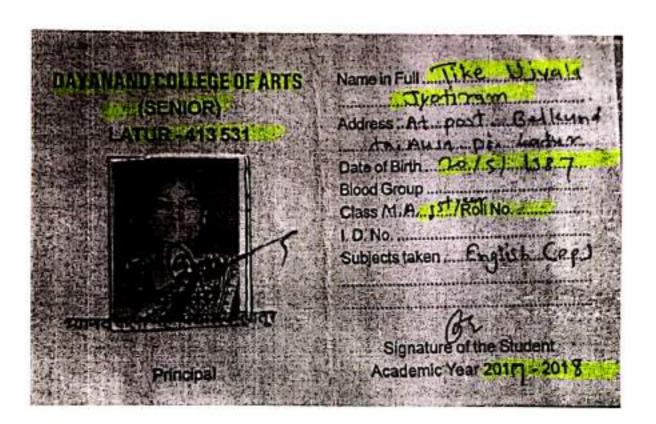

| Gra      | de 1 0   |         |               | -             | 3        |        |
| Tet | Credits Allotted 1 MA   | Total C  | iredits Earned | t NA               | CGPA I N | A        | Ove     | rall Pero | entage 1 P  | KA. | Ove      | Tall Gra | de : HA | 0             | erall Res     | RINA     |        |
|     | 1 - Coulds Except - 23  |          | Sen-III        | Credits Lanned ( ) |          |          |         |           | nate Carned |     |          |          |         |               | larnal - ba   | R.       |        |

2 .44.4

1 30 Dec 2017

d any company of a

6.7

Enters

· The statement a subject to operation of any



Scanned with CamScanner

5.2.2

English . 2017-18



AZAD MAHAVIDYALAYA, AUSA DEPARTMENT OF ENGLISH Students Admitted to M. A. English 2017-18



| las  | s_M'A_T.Faculty_Lever                                                                                           | 2     | °.17277 |
|------|-----------------------------------------------------------------------------------------------------------------|-------|---------|
| .No. | Description                                                                                                     |       | Rs.     |
| 1)   | College Prospectus                                                                                              | -     | -       |
| 2)   | Registration Fees                                                                                               | -     | 25      |
| 3)   | Admission Fees