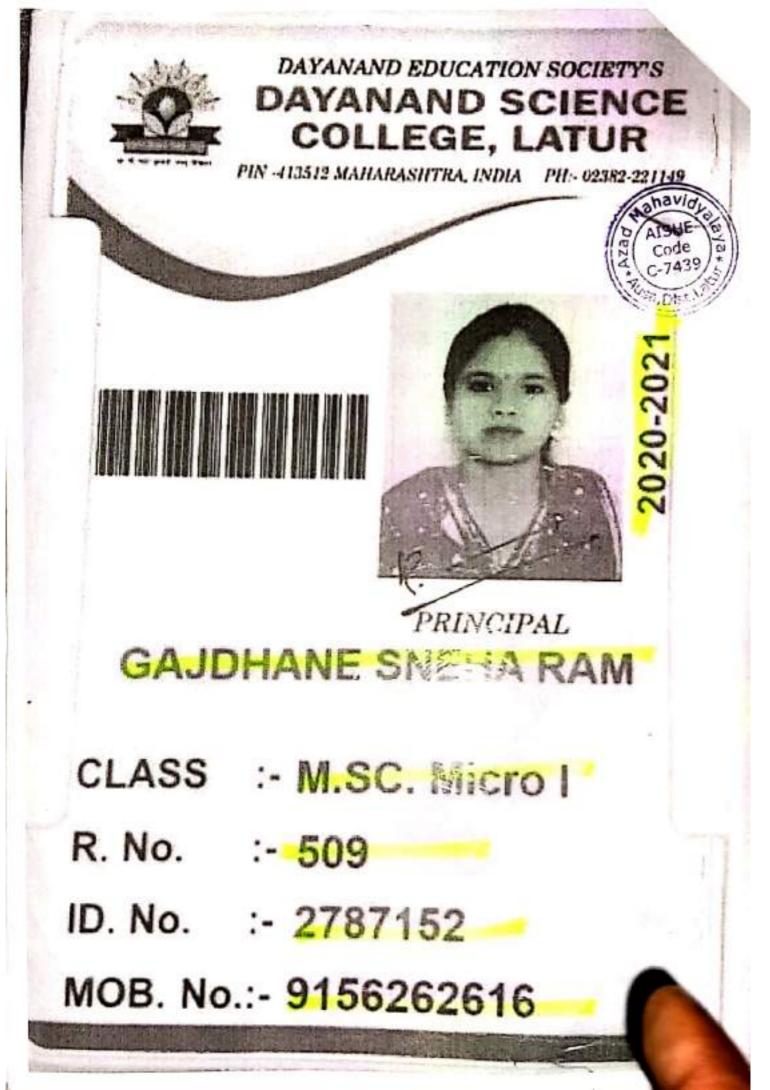

### Criteria V

5.2.2: Average percentage of students progressing to higher education during the last five years