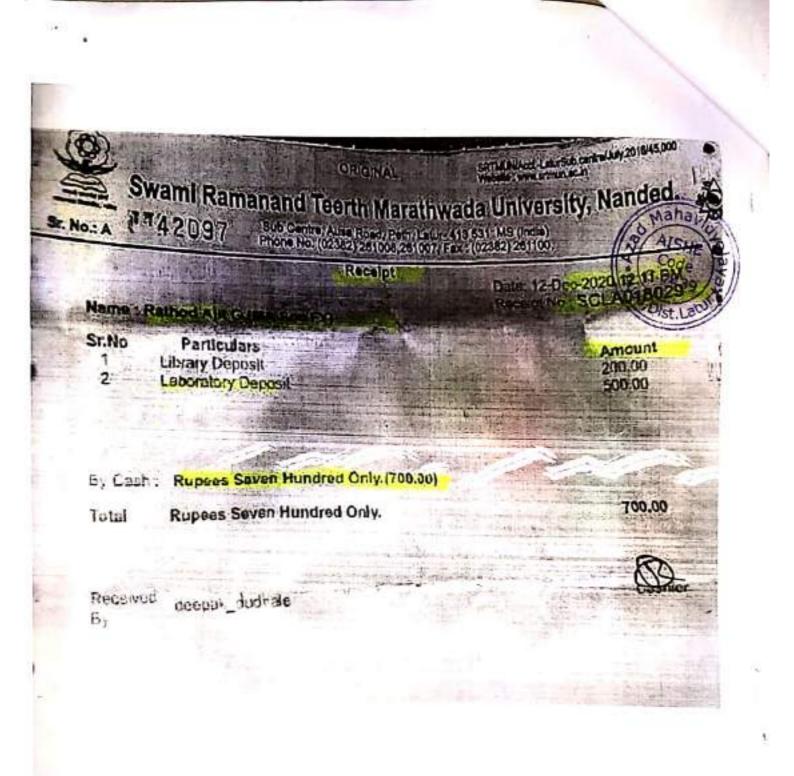

### Criteria V

5.2.2: Average percentage of students progressing to higher education during the last five years