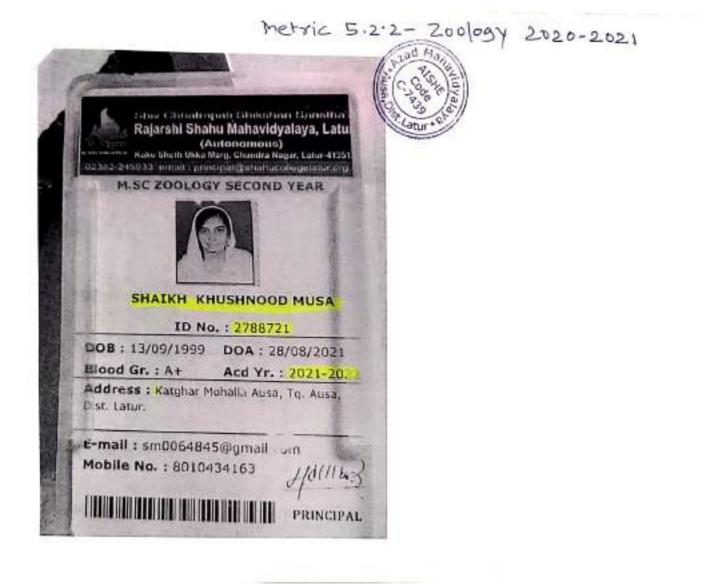

### Criteria V

5.2.2: Average percentage of students progressing to higher education during the last five years