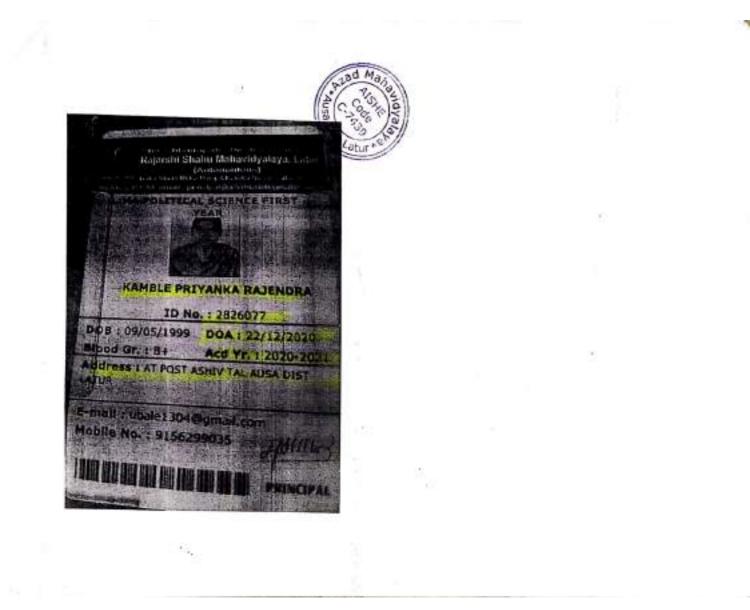

### Criteria V

5.2.2: Average percentage of students progressing to higher education during the last five years