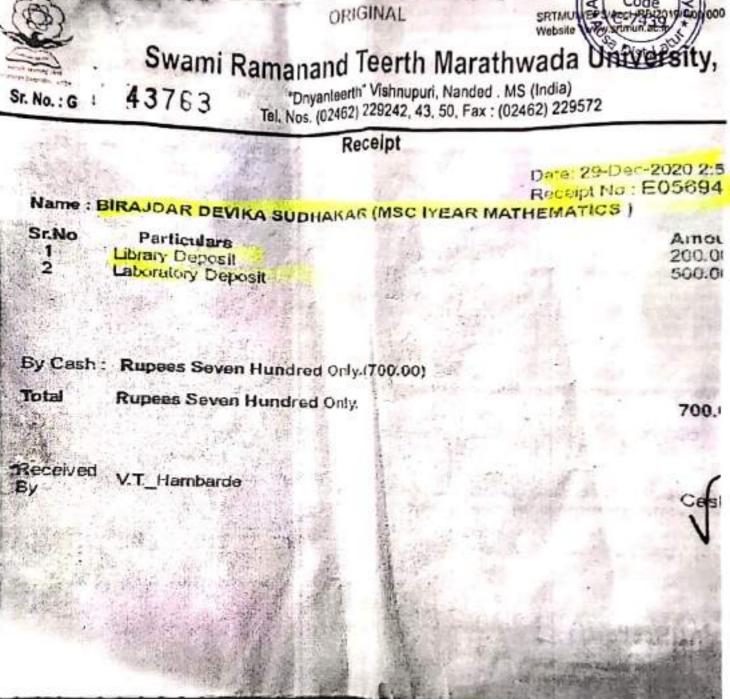

### Criteria V

5.2.2: Average percentage of students progressing to higher education during the last five years