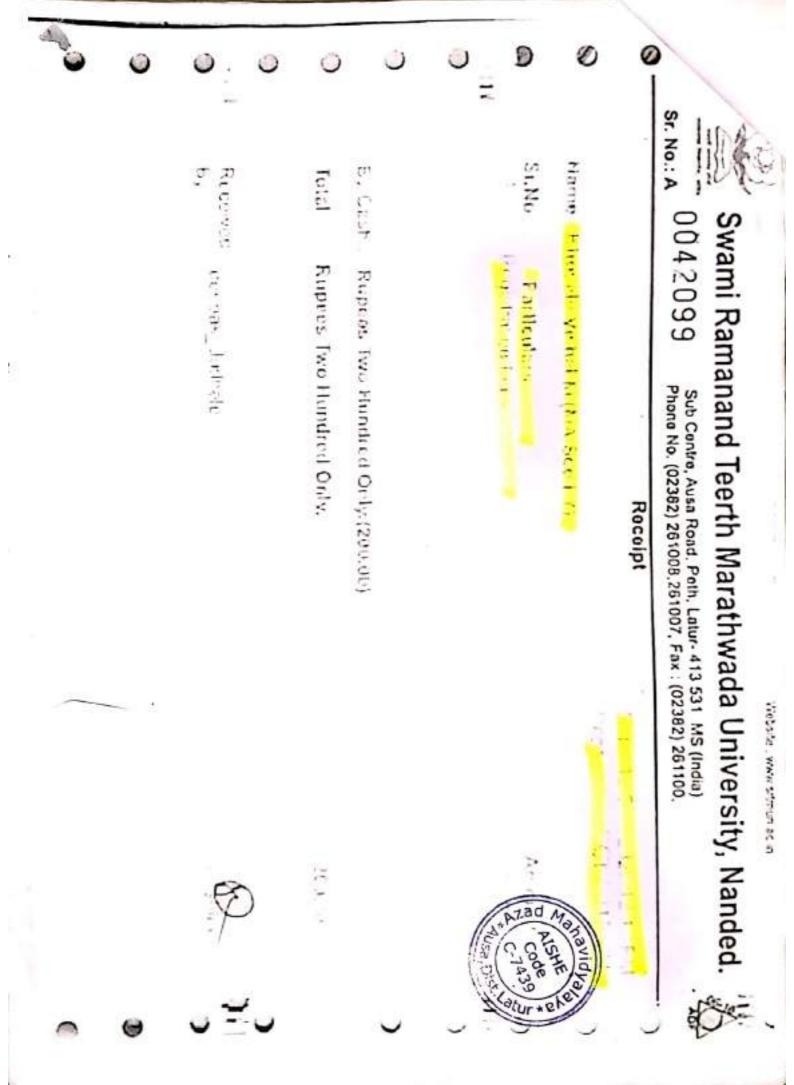

### Criteria V

5.2.2: Average percentage of students progressing to higher education during the last five years