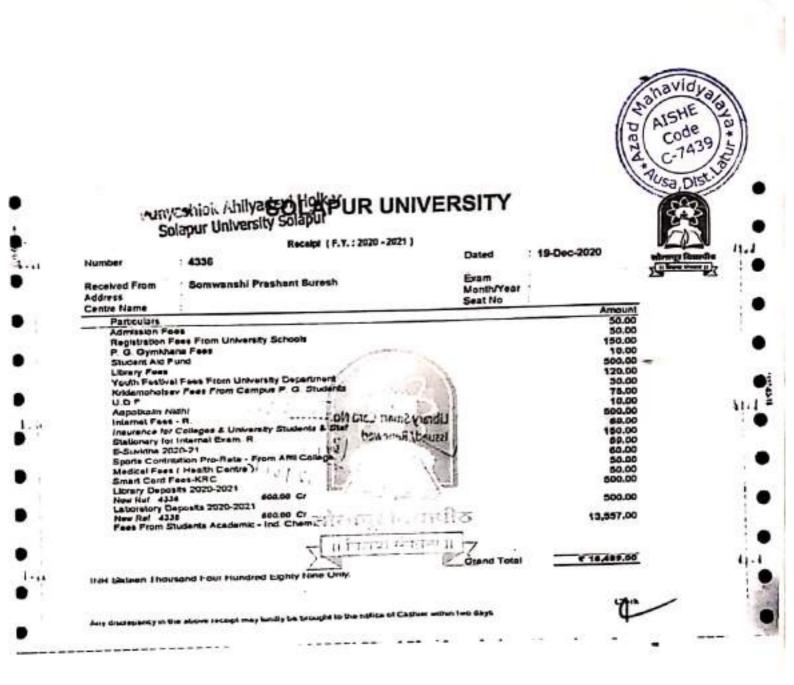

### Criteria V

5.2.2: Average percentage of students progressing to higher education during the last five years