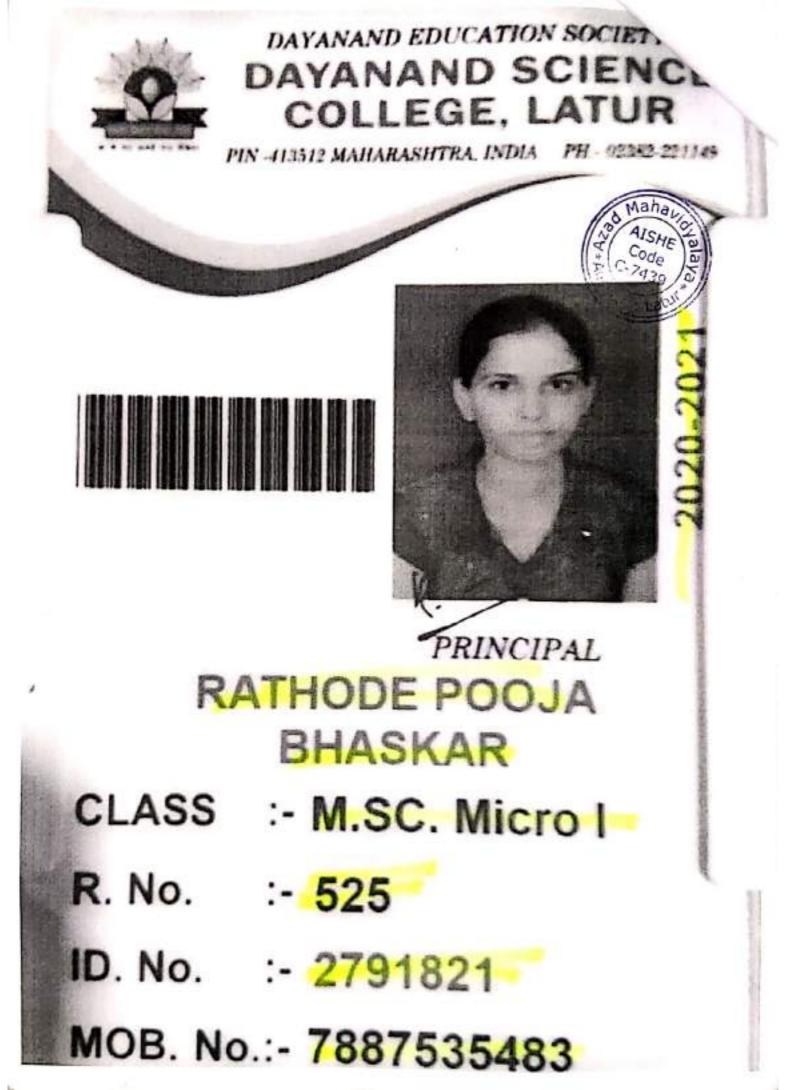

### Criteria V

5.2.2: Average percentage of students progressing to higher education during the last five years