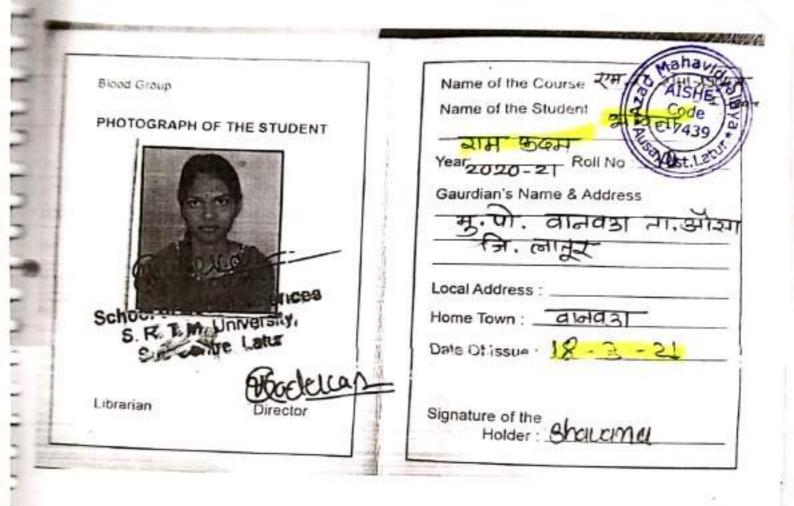

### Criteria V

5.2.2: Average percentage of students progressing to higher education during the last five years