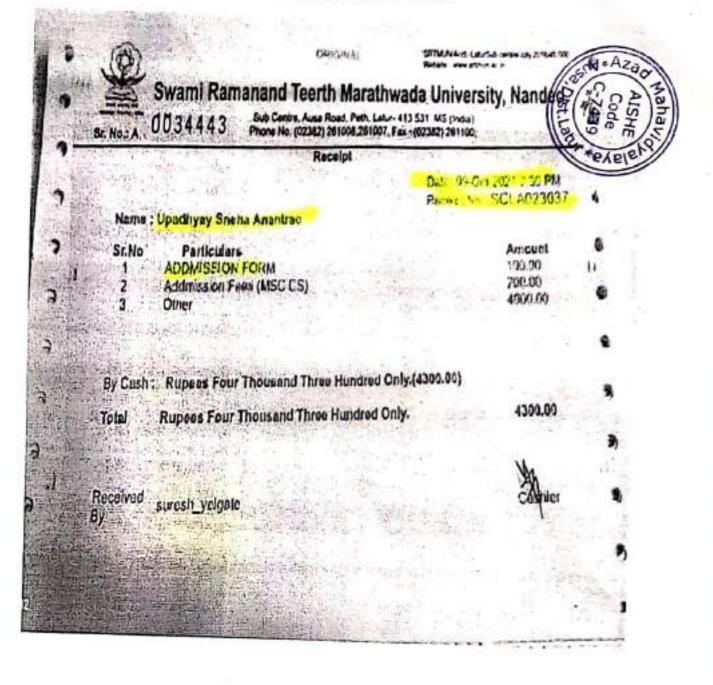

### Criteria V

5.2.2: Average percentage of students progressing to higher education during the last five years