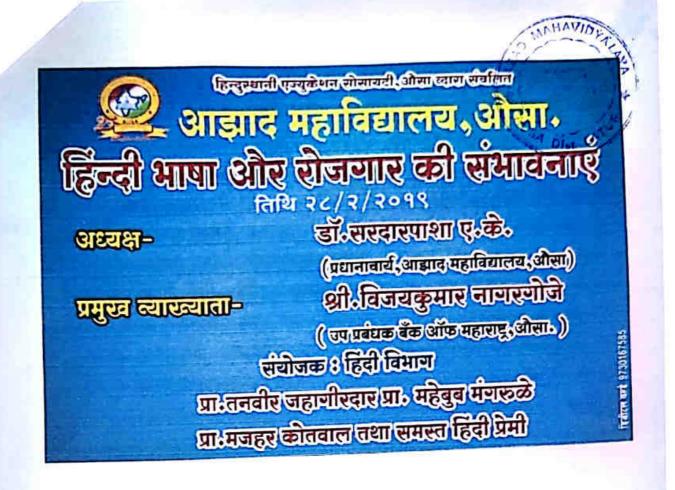

# आझाद महाविद्यालय औसा

5-1-4

## हिन्दी विभाग

# एक दिवसीय चर्चा सत्र – दि. 28-02-2018

## आझाद महाविद्यालय , औसा में हिन्दी भाषा और और रोजगार की संभावनाए इस विषय पर चर्चा सत्र का आयोजन ।

आझाद महाविद्यालय औसा में हिन्दी विभाग की और से हिन्दी भाषा और और रोजगार की संभावनाए इस विषय पर चर्चा सत्र का आयोजन किया गया। इस अवसर पर प्रमुख व्याख्याता के रूप में बँक ऑफ महाराष्ट्र औसा शाखा के उप प्रबंधक श्री विजयकुमार नागरगोजे इन्होने हिंदी में रोजगार के अवसर इस पर अपना मन्तव्य प्रकट करते हुए कहा की , हिंदी दुनिया की दूसरी सबसे ज्यादा बोली जाने वाली भाषा है। इस समय दुनियाभर में हिंदी बोलने वालों की संख्या ५५ करोड़ से अधिक है वहीं हिंदी समझ सकने वाले लोगों की संख्या १ अरब से भी ज्यादा है।