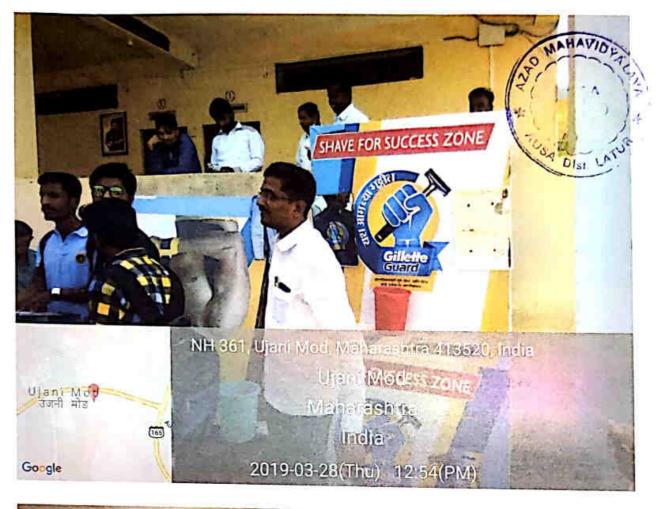

2) Organizing Department :- Competitive Examination & Counselling Cell, Daily Lokmat sponsored Gillette Guard Jointly organized

3) Date :- 28-03-2019

4) Venue :- Azad Mahavidyalaya, Ausa

5) Time :- 12.30 PM to 02.00 PM

6) Brief Report of the programme :-

Competitive Examination and counseling cell, Azad Mahavidyalaya Ausa, Marathi Newspaper Daily Lokmat and Gillette Guard Company jointly organized the programme "Success is in Your Hands". This programme was sponsored by the Gillette company on 28.03.2019. Under this programme, college students given a quiz based on General knowledge which is useful for various competitive examinations and given information about various competitive examinations on this occasion, Principal Dr. Sardarpasha A.K., Vice Principal T.A. Jahagirdar Sir, Dainik Lokmat Staff Mr. Balaji Vade Sir, Competitive Examination and Counselling cell Co-ordinator Dr. Kshirsagar D.D. teaching staff and students present for this programme.