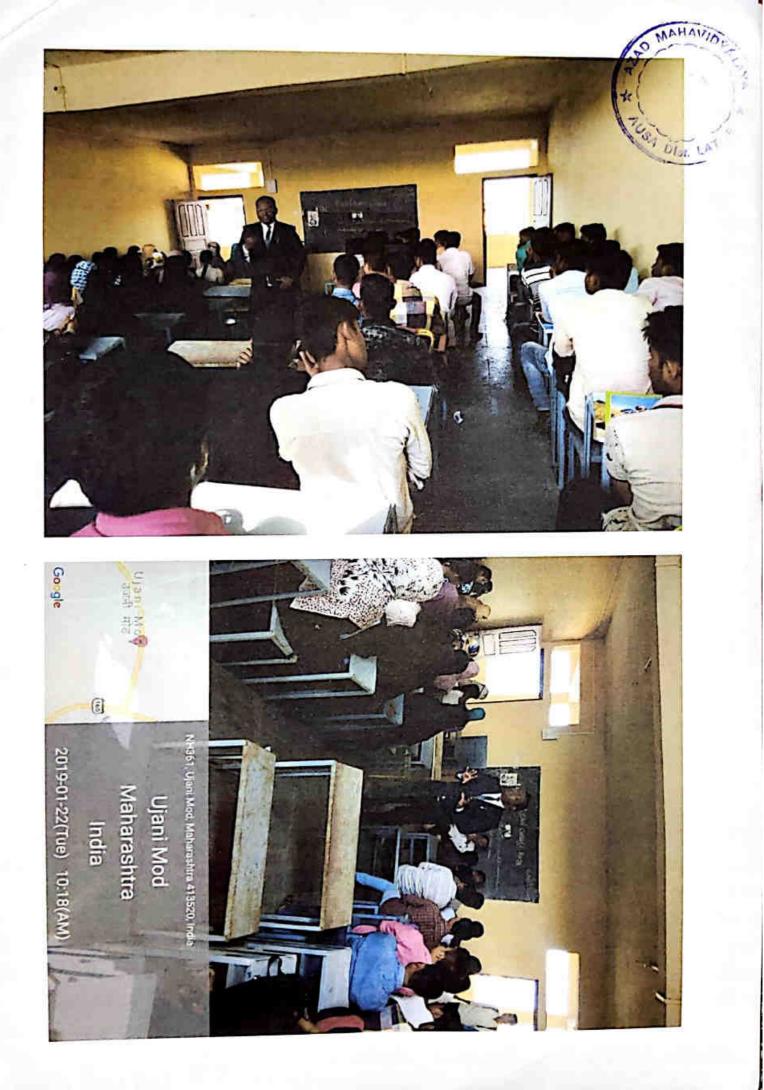

## AZAD MAHAVIDYALAYA, AUSA DIST. LATUR

Report on Programme Academic Year 2018 – 2019

1. Name of Programme / Event / Activity :- Personality Development

2. Organizing Department :- Competitive Examination Cell

3. Dates :- 22.01.2019

4. Venue :- Azad Mahavidyalaya, Ausa

5. Time :- 10.00 AM

6. Brief Report on the Programme :-

Azad Mahavidyalaya Ausa's Competitive Examination Cell Organized guidance on "Personality Development and Competitive Examination" of Prof. Shivaji Yedke (M.D. Institute of Management College, Latur), President of this programme was Dr. N.K. Sayyed (H.O.D English) and Dr. Kshirsagar D.D. (H.O.D. Political Science) was also present this programme our college students was participated in this program Chief guest of this programme Prof. Shivaji Yedke said that personality development is very important for the success of various competitive examinations. President of the programme Dr. Sayed N.K. expressed his valuable views Dr. Kshirsagar D.D. expressed vote of thanks.