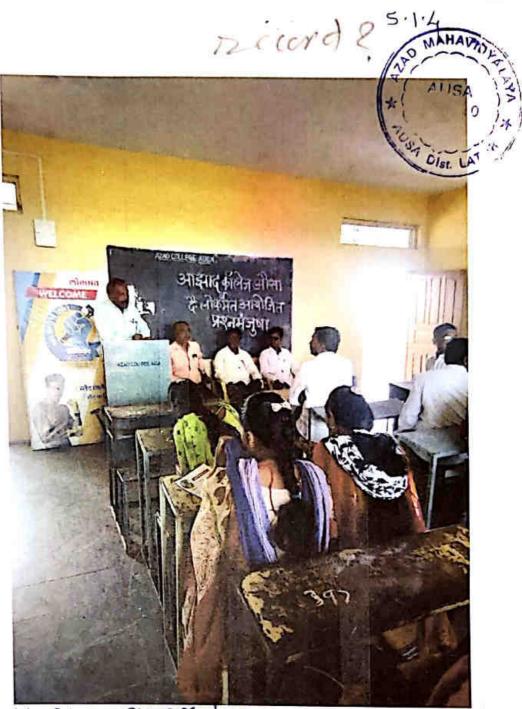

# AZAD MAHAVIDYALAYA AUSA DIST. LATUR

Academic Year 2018 – 2019

Report on Competitive Examination and Counselling Cell Programme -"Success is in your Hands" Grooming session

1) Name of the Programme :- "Success is in your Hands"

2) Organizing Department :- Competitive Examination & Counselling Cell, Daily Lokmat sponsored Gillette Guard Jointly organized

3) Date :- 28-03-2019

4) Venue :- Azad Mahavidyalaya, Ausa

5) Time :- 12.30 PM to 02.00 PM

6) Brief Report of the programme :-

Competitive Examination and counseling cell, Azad Mahavidyalaya Ausa, Marathi Newspaper Daily Lokmat and Gillette Guard Company jointly organized the programme "Success is in Your Hands". This programme was sponsored by the Gillette company on 28.03.2019. Under this programme, college students given a quiz based on General knowledge which is useful for various competitive examinations and given information about various competitive examinations on this occasion, Principal Dr. Sardarpasha A.K., Vice Principal T.A. Jahagirdar Sir, Dainik Lokmat Staff Mr. Balaji Vade Sir, Competitive Examination and Counselling cell Co-ordinator Dr. Kshirsagar D.D. teaching staff and students present for this programme.