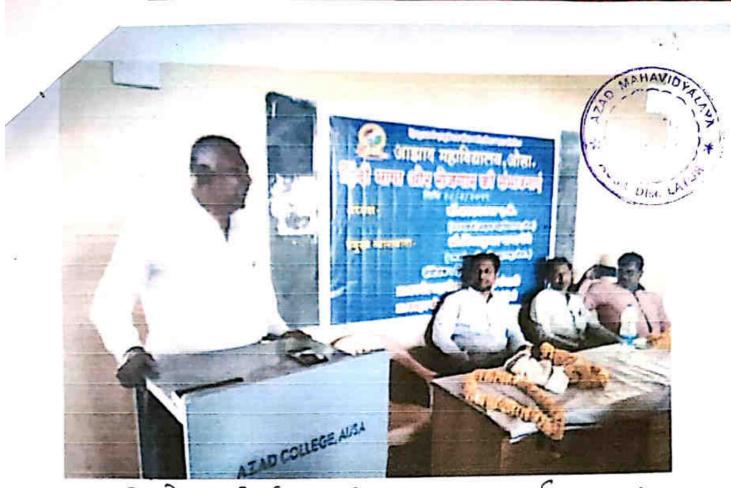

## आझाद महाविद्यालय , औसा में हिन्दी भाषा और और रोजगार की संभावनाए इस विषय पर चर्चा सत्र का आयोजन ।

आझाद महाविद्यालय औसा में हिन्दी विभाग की और से हिन्दी भाषा और और रोजगार की संभावनाए इस विषय पर चर्चा सत्र का आयोजन किया गया। इस अवसर पर प्रमुख व्याख्याता के रूप में बँक ऑफ महाराष्ट्र औसा शाखा के उप प्रबंधक श्री विजयकुमार नागरगोजे इन्होने हिंदी में रोजगार के अवसर इस पर अपना मन्तव्य प्रकट करते हुए कहा की , हिंदी दुनिया की दूसरी सबसे ज्यादा बोली जाने वाली भाषा है। इस समय दुनियाभर में हिंदी बोलने वालों की संख्या ५५ करोड़ से अधिक है वहीं हिंदी समझ सकने वाले लोगों की संख्या १ अरब से भी ज्यादा है।

साथ ही साथ पत्रकारिता, राजभाषा अधिकारी अनुवादक तथा फिल्म उद्योग में रोजगार के संसाधनो पर प्रकाश डाला ।

समारोह की अध्यक्षता उप प्रधानाचार्य प्रोफेसर तन्वविर जहागीरदार सर ने की कार्यक्रम का संचलन प्रोफेसर मजहर कोतवाल तथा धन्यवाद जापन प्रोफेसर महेबूब मंगरूले जी ने किया । इस अवसर पर सभी अध्यापक तथा छात्र बडी संख्या में उपस्थित थे । हिंदी विभाग की और से इसका सफल आयोजन किया गया ।