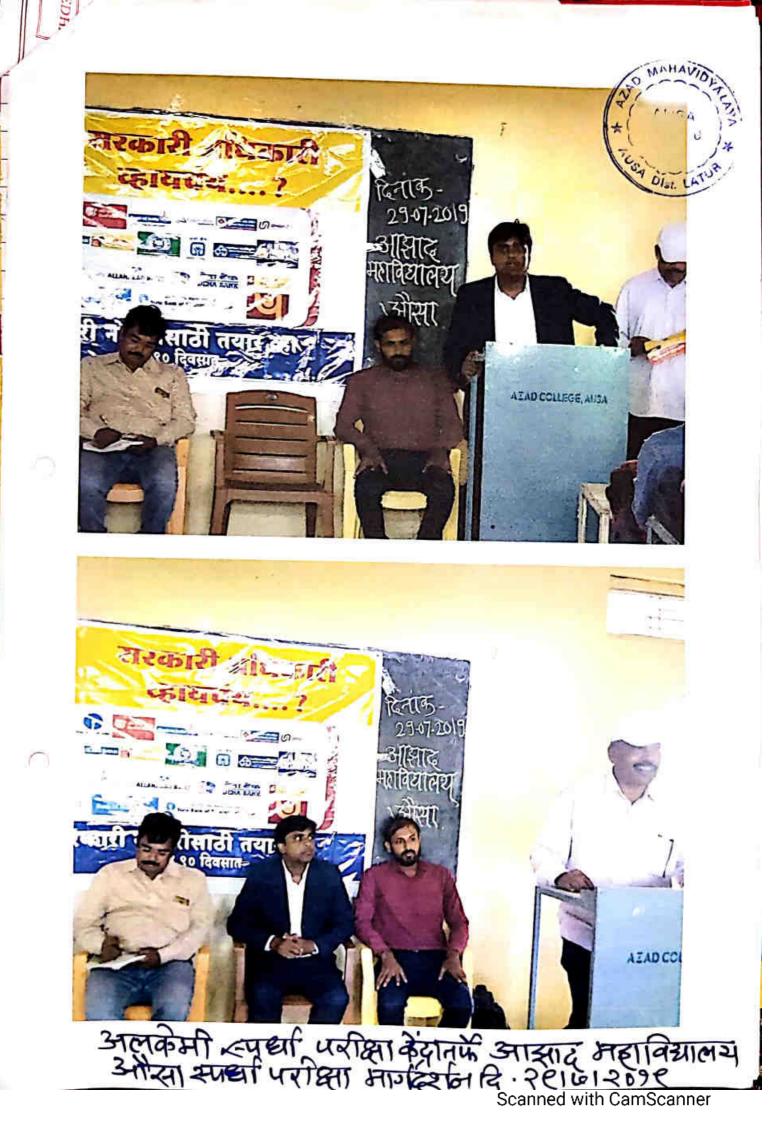

# <u>Academic Year</u> 2019-2020 -

5.1.4 metric.

## AZAD MAHAVIDYALAYA, AUSA DIST. LAT

Report on Competitive Exam/Career Counseling Academic Year 2019 – 2020 Departement of :- Competitive Examination Cell

1) Objectives :-

The objectives of the guidance of the Competitive examinations was held on 29.07.2019 as following : The objective of Competitive examinations is not only to judge students talent but also to test their management and planning skills. The whole concept of any competitive examination is based on strategic thinking and smart work.

### 2) Details of Activity conducted :-

Alchemy competitive Examinations classes Pune and Azad Mahavidyalaya Ausa competitive Examinations Cell jointly organized the Programme "Preparation for various competitive Examinations" held on 29.07.2019. In this guidance programme the founder of Alchemy classes Pune's founder and director Mr. Ganesh Rawat was present for this programme Azad Mahavidyalaya's competitive Examination cell. In charge Dr. Kshirsagar D.D., Dr. Sayyed N.K., H.O.D. Department of English was also present this programme, In this programme Dr. Kshirsagar D.D. firstly introduced the resource person Mr. Ganesh Rawat (Director Alchemy Classes Pune). He also mentioned the objectives of "Preparation for various competitive Examinations" programme.

Resource person Mr. Ganesh Rawat sir (The Director Alchemy Classes Pune) has give a precious speech on the topic "Preparation for various Competitive Examinations'. He was guided of our college students banking, staff selection commission, Maharashtra Public Service Commission, Maharashtra Public Service Commission and Union Public Service Examinations competitive examinations. Dr. Sayed N.K. president of the programme has given a conclusive talk on this occasion 291 students of our college students was present in this guidance programme vote of thanks was given by Dr. Kshirsagar D.D.

3) Details of Resource Person :-

Resource person of the program was Mr. Ganesh Rawat (Director, Alchemy Competitive Classes, Pune), Mr. Ganesh Rawat was the founder of the Alchemy competitive classes Pune's director.

4) Outcomes :-

"Preparation for various competitive Examinations" was useful for college students. Our college students understand what preparation was needed for various competitive examinations.

Co-ordinator Competative Exam & Counselling Da Azad Mahavidyalaya, Auo.