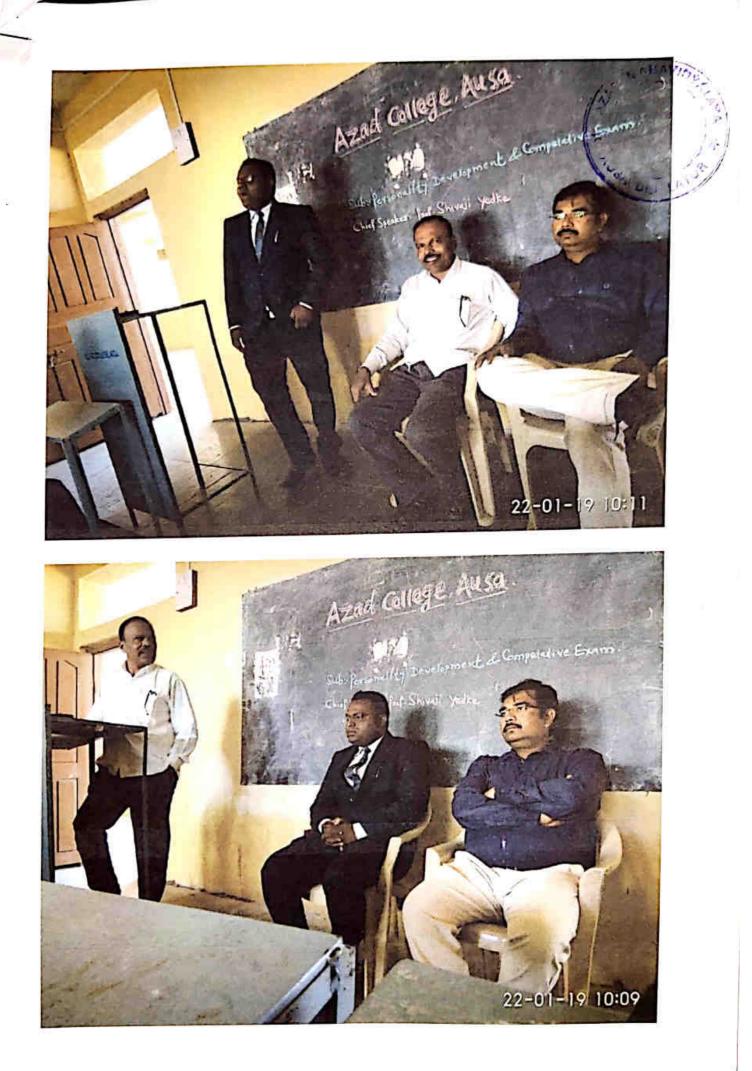

## AZAD MAHAVIDYALAYA, AUSA DIST. LATUR

Report on Programme Academic Year 2018 – 2019

1. Name of Programme / Event / Activity :- Personality Development

2. Organizing Department :- Competitive Examination Cell

3. Dates :- 22.01.2019

4. Venue :- Azad Mahavidyalaya, Ausa

5. Time :- 10.00 AM

6. Brief Report on the Programme :-

Azad Mahavidyalaya Ausa's Competitive Examination Cell Organized guidance on "Personality Development and Competitive Examination" of Prof. Shivaji Yedke (M.D. Institute of Management College, Latur), President of this programme was Dr. N.K. Sayyed (H.O.D English) and Dr. Kshirsagar D.D. (H.O.D. Political Science) was also present this programme our college students was participated in this program Chief guest of this programme Prof. Shivaji Yedke said that personality development is very important for the success of various competitive examinations. President of the programme Dr. Sayed N.K. expressed his valuable views Dr. Kshirsagar D.D. expressed vote of thanks.

7. Outcome of Programme :-

This personality development and competitive Examinations programme was fruitful for students who preparation of Competitive Examinations.

Ce-ordinator Computative Exam & Counselling Cell Azad Mahavidyataya, Ausa