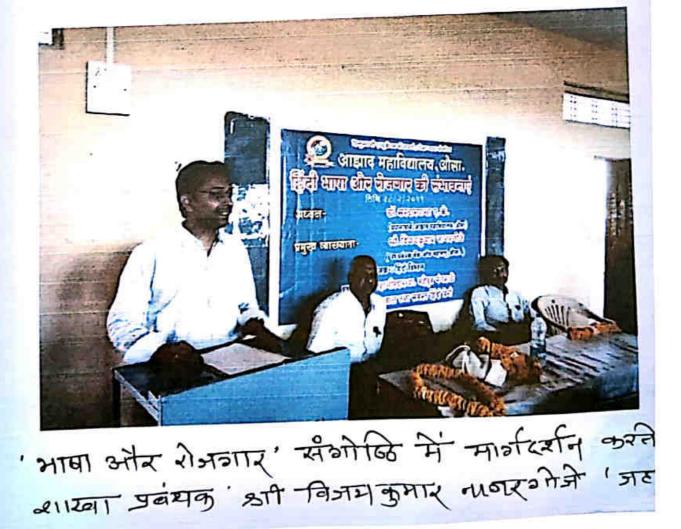

## आझाद महाविद्यालय , औसा में हिन्दी भाषा और और रोजगार की संभावनाए इस विषय पर चर्चा सत्र का आयोजन ।

आझाद महाविद्यालय औसा में हिन्दी विभाग की और से हिन्दी भाषा और और रोजगार की संभावनाए इस विषय पर चर्चा सत्र का आयोजन किया गया। इस अवसर पर प्रमुख व्याख्याता के रूप में बँक ऑफ महाराष्ट्र औसा शाखा के उप प्रबंधक श्री विजयकुमार नागरगोजे इन्होने हिंदी में रोजगार के अवसर इस पर अपना मन्तव्य प्रकट करते हुए कहा की , हिंदी दुनिया की दूसरी सबसे ज्यादा बोली जाने वाली भाषा है। इस समय दुनियाभर में हिंदी बोलने वालों की संख्या ५५ करोड़ से अधिक है वहीं हिंदी समझ सकने वाले लोगों की संख्या १ अरब से भी ज्यादा है।

प्रिंट मीडिया, इलेक्ट्रॉनिक मीडिया, इंटरनेट, राष्ट्रीय और अंतरराष्ट्रीय मंच और संस्थाओं में हिंदी के प्रयोग में गुणात्मक विकास पर विस्तार से मार्गदर्शन किया।

फेसबुक,ट्विटर,यूट्यूब तथा व्हाट्सएप जैसे सोशल मीडिया में तो अब हिंदी का ही दबदबा है। गूगल और माइक्रोसॉफ्ट जैसी दिग्गज कंपनियों ने भी हिंदी में बहुत बड़े पैमाने पर काम करना शुरू कर दिया है।

साथ ही साथ पत्रकारिता, राजभाषा अधिकारी अनुवादक तथा फिल्म उद्योग में रोजगार के संसाधनो पर प्रकाश डाला ।

समारोह की अध्यक्षता उप प्रधानाचार्य प्रोफेसर तन्वविर जहागीरदार सर ने की कार्यक्रम का संचलन प्रोफेसर मजहर कोतवाल तथा धन्यवाद जापन प्रोफेसर महेबूब मंगरूले जी ने किया । इस अवसर पर सभी अध्यापक तथा छात्र बडी संख्या में उपस्थित थे । हिंदी विभाग की और से इसका सफल आयोजन किया गया ।