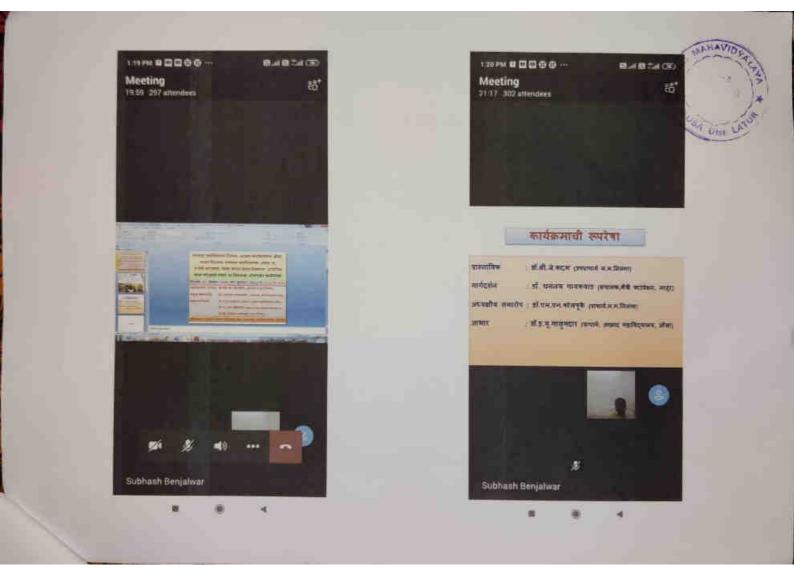

6) Brief Report of the programme :-

Competitive Examination and counseling cell, Azad Mahavidyalaya Ausa, Marathi Newspaper Daily Lokmat and Gillette Guard Company jointly organized the programme "Success is in Your Hands". This programme was sponsored by the Gillette company on 28.03.2019. Under this programme, college students given a quiz based on General knowledge which is useful for various competitive examinations and given information about various competitive examinations on this occasion, Principal Dr. Sardarpasha A.K., Vice Principal T.A. Jahagirdar Sir, Dainik Lokmat Staff Mr. Balaji Vade Sir, Competitive Examination and Counselling cell Co-ordinator Dr. Kshirsagar D.D. teaching staff and students present for this programme.

7) Outcome :-

Due to this programme, General knowledge was imparted to the college students and they became interested in various competitive examinations.

8 ende

Principal Azad Mahavidyalaya Ausa Dist. Latur

Co-ordinator Competative Exam & Counselling Call Azad Mahavidyalaya, Ausa

Gillette companysponsored programme

Azad Mahavidyalaya Aysa and Daily Lokmat Jointly organized programme held on 2810312019 " success Is In Your Hands" on this o ccasion, Dr. Eshirsagar D.D., Coordinator Competitive. Examination and Counselling Cell, was giving Guidance on the stage. On this occasion toom left vice Principal T.A. Jahagirob , Principal Dr. Sardarpasha A.K. Dainik Lokmait Staff Mr. Balaji Vade Also college students and staff present In front of the stage.