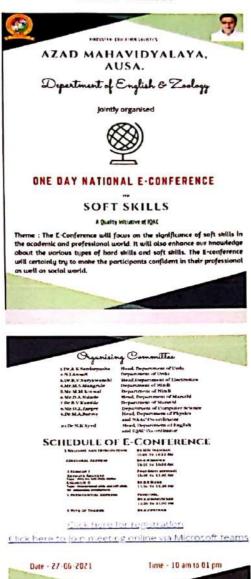

## AZAD MAHAVIDYALAYA, AUSA

Afsar Nagar Ujani Road, Ausa, Dist. Latur-413520

Academic Year: - 2020-2021

## Department of English and Department of

Zoology

Organized

## One Day National E-Conference on Soft Skills

#### **BROUCHER**

ON Dist. LA

Screenshots of the E-Conference on Soft Skills

#### Conference details:

This one-day e-conference was jointly organized by the department of English and department of zoology on 27/06/2021. It was organized online using Microsoft Teams. The conference was about different types of soft skills and their importance. Our patron, Dr. A. N. Shaikh,the Secretary of Hindustani Education Society Ausa, expressed his views regarding the significance of the soft skills in our life. There were two resource persons for this conference. Dr. D. R. Mane,Head, Department of English Arts Commerce and Science College, Shankar Nagar and Professor Sami Siddiqui,Director, CPDUMT, Maulana Azad National Urdu University Hyderabad played significant roles in the conference. They delivered their lectures on various types of soft skills and their importance. Dr. E. U. Masumdar, Principal and organizer of conference delivered his presidential speech. Prof. T. A. Jahagirdar worked as co-organizer of the conference. Dr. M. M. Inamdar worked as convenor and host of the conference and Dr. A. V. Pathan worked as organizing secretary in the conference.