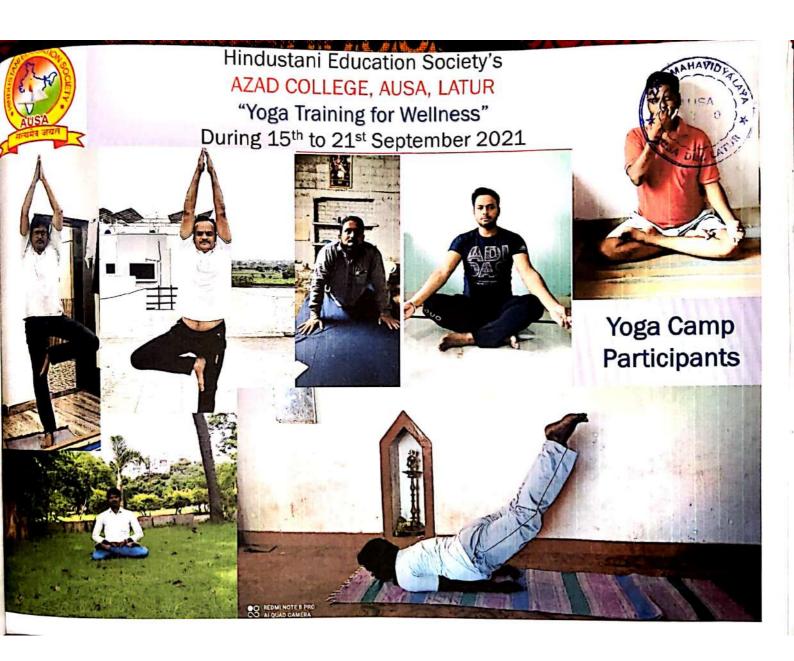

## **Training Outcomes-**

- Online Yoga Camp arranged daily 6.30 to 7.30 am
- 120 Participants successfully completed the training
- Fruitful sessions by- Dr.Brijmohan Dayma and Dr.Sarika Dayma, Certified Yoga Teacher, Patanjali Yogpeetth, Haridwar
- Demonstrators- Ojas Dayma, Goraj Dayma, Hardik Vyas
- Daily session reviews and vote of thanks by staff members
- It was a blend of conceptual discussions as well as practical demonstration using video conferencing via Microsoft Teams.
- Participants learnt the basics of Yoga, Asans, Pranayams etc.
- These things are really useful to increase their awareness about physical and mental well-being. They are really enriched by this online experience.
- Some opined that Yoga will be part of their daily routine now.
  - Selected feedbacks, news, participants photos at the end

# AZAD COLLEGE, AUSA, LATUR

"Yoga Training for Wellness" During 15<sup>th</sup> to 21<sup>st</sup> September 2021

Fruitful sessions by- **Dr.Brijmohan Dayma and Dr.Sarika Dayma**, Certified Yoga Teacher, Patanjali Yogpeetth, Haridwar Demonstrators- **Ojas Dayma, Goraj Dayma, Hardik Vyas** 