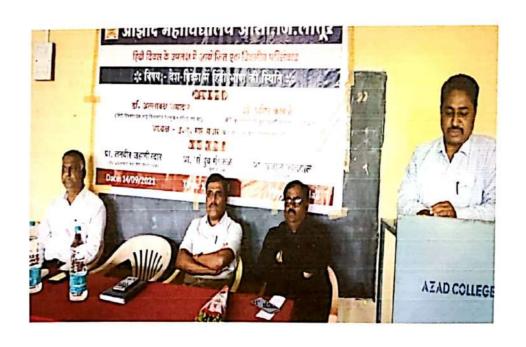

## आझाद महाविद्यालय, औसा. जीला.लातुर

हिंदी विभाग की ओर से

हिन्दी दिवस के उपलक्ष्य मे.

एक दिवसीय परिसंवाद

## विषय: देश - विदेश में हिन्दी भाषा की स्थिति

मार्गदर्शन:

## डॉ.अल्लाबक्ष जमादार

हिन्दी विभागाध्यक्ष

भाई किशनराव देशमुख महाविद्यालय, चाकुर . जिला. लातूर

## डॉ प्रवीण कांबळे

हिन्दी विभागाध्यक्ष

श्री कुमार स्वामी महाविद्यालय, औसा. जिला. लातुर

प्रमुख उपस्थिति :

डॉ. ई.यु.मासुमदार

प्रधानाचार्य, आझाद महाविद्यालय .औसा .

#### अध्यक्ष:

प्रा. तनवीर जहागिरदार उप-प्रधानाचार्य तथा हिंदी विभागाध्यक्ष

आझाद महाविद्यालय . औसा

समय : सुबह 10.00

तिथि: 14 सितंबर 2021

स्थान : महाविद्यालय का सभागार

संयोजन समिति प्रा. महेबुब मंगरूले प्रा.मजहर कोतवाल