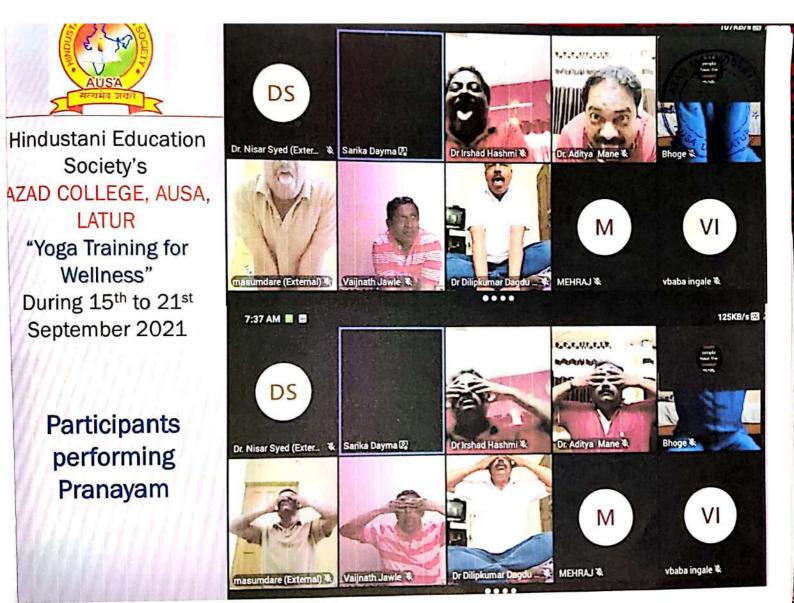

## Azad College, Ausa, Latur

Dept. of Physical Education & Sports, Dept. of Physics

A week Online Yoga Camp

## "Yoga Training for wellness"

During During 15th to 21st September 2021 \*Resource Persons\*

Dr.Brijmohan Dayma & Dr.Sarika Dayma (Certified Yoga Teachers, Patanjali Yogpeeth Haridwar, Latur Committee)

## Objective of the training:

 To create awareness about physical, mental health and practice daily yogic exercises

Participants- 120

#### Mode of delivery-

 Daily Live online web sessions through MS team video conferencing, Q&A the end of each session,

Target group- Teaching and non-teaching staff of senior college Language of instruction- Hindi and English

## **Training Outcomes-**

- Online Yoga Camp arranged daily 6.30 to 7.30 am
- 120 Participants successfully completed the training
- Fruitful sessions by- Dr.Brijmohan Dayma and Dr.Sarika Dayma, Certified Yoga Teacher, Patanjali Yogpeetth, Haridwar
- Demonstrators- Ojas Dayma, Goraj Dayma, Hardik Vyas
- Daily session reviews and vote of thanks by staff members
- It was a blend of conceptual discussions as well as practical demonstration using video conferencing via Microsoft Teams.
- Participants learnt the basics of Yoga, Asans, Pranayams etc.
- These things are really useful to increase their awareness about physical and mental well-being. They are really enriched by this online experience.
- Some opined that Yoga will be part of their daily routine now.
  - Selected feedbacks, news, participants photos at the end