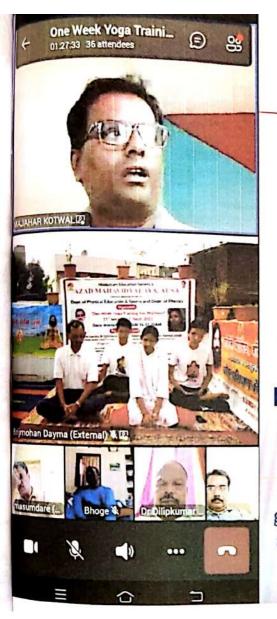

## **Training Outcomes-**

- Online Yoga Camp arranged daily 6.30 to 7.30 am
- 120 Participants successfully completed the training
- Fruitful sessions by- Dr.Brijmohan Dayma and Dr.Sarika Dayma, Certified Yoga Teacher, Patanjali Yogpeetth, Haridwar
- Demonstrators- Ojas Dayma, Goraj Dayma, Hardik Vyas
- Daily session reviews and vote of thanks by staff members
- It was a blend of conceptual discussions as well as practical demonstration using video conferencing via Microsoft Teams.
- Participants learnt the basics of Yoga, Asans, Pranayams etc.
- These things are really useful to increase their awareness about physical and mental well-being. They are really enriched by this online experience.
- Some opined that Yoga will be part of their daily routine now.
  - Selected feedbacks, news, participants photos at the end

# AZAD COLLEGE, AUSA, LATUR

"Yoga Training for Wellness" During 15<sup>th</sup> to 21<sup>st</sup> September 2021

Fruitful sessions by- **Dr.Brijmohan Dayma and Dr.Sarika Dayma**, Certified Yoga Teacher, Patanjali Yogpeetth, Haridwar Demonstrators- **Ojas Dayma, Goraj Dayma, Hardik Vyas** 