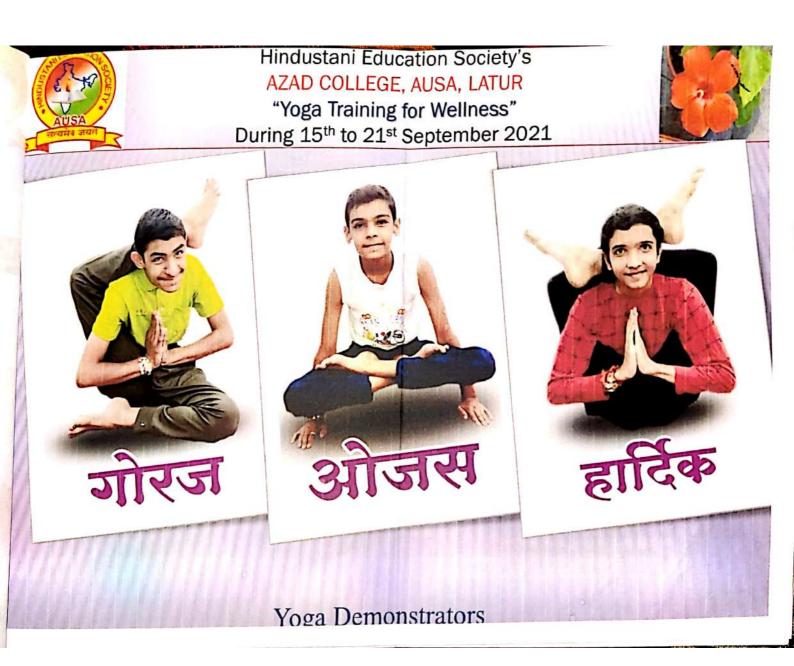

## **Training Outcomes-**

- Online Yoga Camp arranged daily 6.30 to 7.30 am
- 120 Participants successfully completed the training
- Fruitful sessions by- Dr.Brijmohan Dayma and Dr.Sarika Dayma, Certified Yoga Teacher, Patanjali Yogpeetth, Haridwar
- Demonstrators- Ojas Dayma, Goraj Dayma, Hardik Vyas
- Daily session reviews and vote of thanks by staff members
- It was a blend of conceptual discussions as well as practical demonstration using video conferencing via Microsoft Teams.
- Participants learnt the basics of Yoga, Asans, Pranayams etc.
- These things are really useful to increase their awareness about physical and mental well-being. They are really enriched by this online experience.
- Some opined that Yoga will be part of their daily routine now.
  - Selected feedbacks, news, participants photos at the end

# AZAD COLLEGE, AUSA, LATUR

"Yoga Training for Wellness" During 15<sup>th</sup> to 21<sup>st</sup> September 2021

Fruitful sessions by- **Dr.Brijmohan Dayma and Dr.Sarika Dayma**, Certified Yoga Teacher, Patanjali Yogpeetth, Haridwar Demonstrators- **Ojas Dayma, Goraj Dayma, Hardik Vyas** 