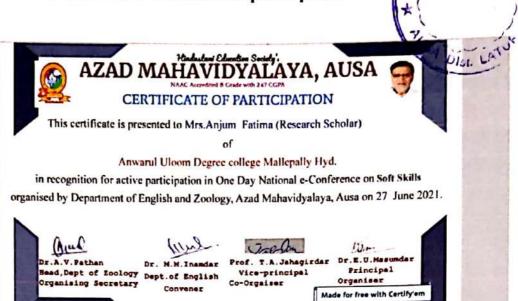

## AZAD MAHAVIDYALAYA, AUSA

Afsar Nagar Ujani Road, Ausa, Dist. Latur-413520

Academic Year: - 2020-2021

## Department of English and Department of

Zoology

Organized

## One Day National E-Conference on Soft Skills

#### **News Paper Cutting**

आझादमध्ये 'सॉफ्ट स्किल्स'वरील राष्ट्रीयस्तर ऑनलाईन चर्चासत्र संपन्न

औसा\_येथील हिंदुस्थानी एज्युकेशन सोसायटी द्वारा संचलित आझाद महाविद्यालयात .दि २७ जून रोजी ' सॉफ्ट स्किल्स' या विषयावर आयोजित राष्ट्रीयस्तर ऑनलाईन चर्चासत्र यशस्वीपणे संपन्न झाले. या चर्चासत्रासाठी प्रमुख मार्गदर्शक म्हणून इंग्रजीचे प्रा.डॉ.सामी सिद्दीकी ( मौलाना आझाद नॅशनल उर्दू विद्यापीठ हैद्राबाद) व प्रा.डॉ.दयानंद माने (इंग्रजी विभागप्रमुख,कला वाणिज्य विज्ञान महाविद्यालय शंकरनगर) हे उपस्थित होते. प्रथमतः या चर्चासत्राचे उदघाटन नगराध्यक्ष तथा संस्था सचिव डॉ. अफसर शेख यांनी केले.यावेळी ते आपले मनोगत व्यक्त करताना म्हणाले की, प्राध्यापक व विद्यार्थ्यांच्या ज्ञान व कौशल्यामध्ये भर पडावी यासाठी आम्ही सातत्याने असे उपक्रम राबवित असल्याचे सांगून यापुढेही असेच चांगले कार्यक्रम आयोजित करावे त्यास सर्वतोपरी मदत करण्याचे आश्वासन देत या चर्चासत्रास शुभेच्छा दिल्या. डॉ.सामी यांनी मार्गदर्शन करताना जीवनात यशस्वी होण्यासाठी प्रत्येकाला सॉफ्ट स्किल्स आल्याच पाहिजेत हे सांगून विविध स्किल्सचे सादरीकरण सर्वासमोर सादर केले.तर डॉ.माने यांनी सॉफ्ट स्किल्स चा वापर कसा करावा व त्याचे पुढील काळात होणारे फायदे सांगितले. अध्यक्षीय समारोप करताना प्राचार्य डॉ. ई.यू.मासूमदार यांनी चर्चांसत्र आयोजनामागची भूमिका स्पष्ट करताना पुढील काळात स्किलफुल व्यक्तीच स्पर्धेत टिकणार असून त्या स्किल्स कश्या अवगत कराव्या यासाठीच या मार्गदर्शनपर चर्चासत्राचे आयोजन केल्याचे सांगितले. सूत्रसंचालन प्रा.डॉ.मन्सूरअली इनामदार तर आभारप्रदर्शन प्रा.डॉ.अमजद पठाण यांनी केले.या ऑनलाईन चर्चासत्रात देशभरातून शंभर पेक्षा जास्त प्राध्यापक सहभागी झाले होते.

#### Conference details:

This one-day e-conference was jointly organized by the department of English and department of zoology on 27/06/2021. It was organized online using Microsoft Teams. The conference was about different types of soft skills and their importance. Our patron, Dr. A. N. Shaikh,the Secretary of Hindustani Education Society Ausa, expressed his views regarding the significance of the soft skills in our life. There were two resource persons for this conference. Dr. D. R. Mane,Head, Department of English Arts Commerce and Science College, Shankar Nagar and Professor Sami Siddiqui,Director, CPDUMT, Maulana Azad National Urdu University Hyderabad played significant roles in the conference. They delivered their lectures on various types of soft skills and their importance. Dr. E. U. Masumdar, Principal and organizer of conference delivered his presidential speech. Prof. T. A. Jahagirdar worked as co-organizer of the conference. Dr. M. M. Inamdar worked as convenor and host of the conference and Dr. A. V. Pathan worked as organizing secretary in the conference.