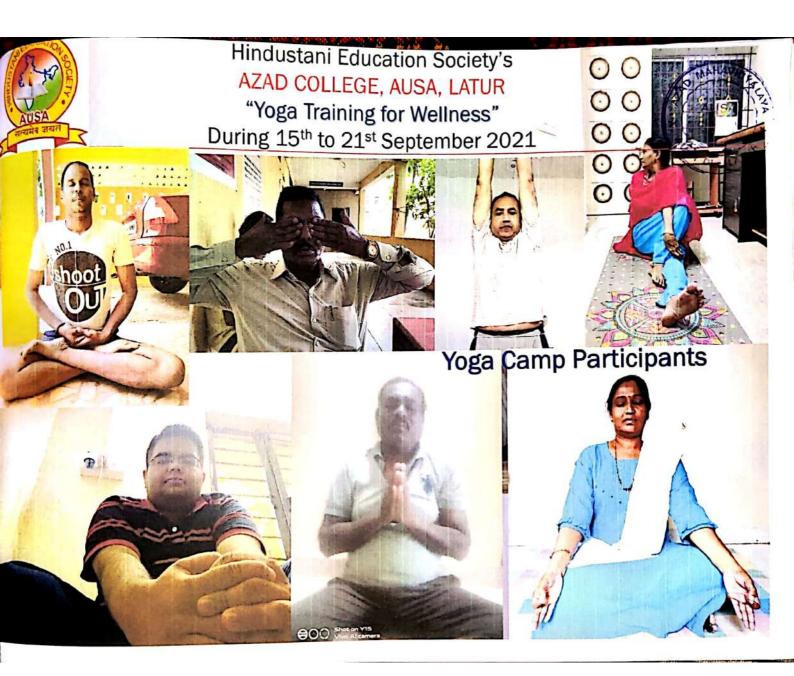

## **Training Outcomes-**

- Online Yoga Camp arranged daily 6.30 to 7.30 am
- 120 Participants successfully completed the training
- Fruitful sessions by- Dr.Brijmohan Dayma and Dr.Sarika Dayma, Certified Yoga Teacher, Patanjali Yogpeetth, Haridwar
- Demonstrators- Ojas Dayma, Goraj Dayma, Hardik Vyas
- Daily session reviews and vote of thanks by staff members
- It was a blend of conceptual discussions as well as practical demonstration using video conferencing via Microsoft Teams.
- Participants learnt the basics of Yoga, Asans, Pranayams etc.
- These things are really useful to increase their awareness about physical and mental well-being. They are really enriched by this online experience.
- Some opined that Yoga will be part of their daily routine now.
  - Selected feedbacks, news, participants photos at the end

# AZAD COLLEGE, AUSA, LATUR

"Yoga Training for Wellness" During 15<sup>th</sup> to 21<sup>st</sup> September 2021

Fruitful sessions by- **Dr.Brijmohan Dayma and Dr.Sarika Dayma**, Certified Yoga Teacher, Patanjali Yogpeetth, Haridwar Demonstrators- **Ojas Dayma, Goraj Dayma, Hardik Vyas** 