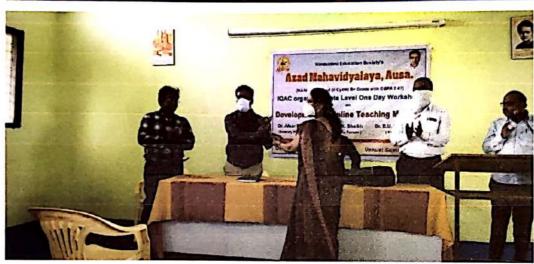

nges by themselves alone."

Conference was anchored by Dr. D.D.Kshirsagar and Vote of thanks by prof. M.G.Mahamure.

#### Outcome:

Participants are well known with basic principal of the "Stress Management" & learn how to manage stress through diet, Sleep & other life style factor's?

Azad Mahavidyalaya Ausa Dist. Latur

Scanned with CamScanner

4. ICT/computing skills



#### AZAD MAHAVIDYALAYA, AUSA

Afsar Nagar Ujani Road, Ausa, Dist. Latur-413520

Academic Year: - 2020-2021

IQAC Organized One Day State Level

### DEVELOPMENT OF ONLINE TEACHING MATERIAL

#### **INDEX**

| S.N. | Particulars                 |
|------|-----------------------------|
| 1    | Photos/Screen Shots         |
| 2    | Certificate                 |
| 3    | Summary report with outcome |

Photos of workshop





#### E-Certificates issued to the participant



Hindustani Education Society's

#### AZAD MAHAVIDYALAYA, AUSA

NAAC Accredited (II Cycle) B+ Grade with CGPA 2.67

State Level One Day Workshop on Development of Online Teaching Material CERTIFICATE

#### This is to certify that

Dr. gude Durgadevi tukaram

of Azad college ausa

Has actively participated in State Level One Day Workshop on Development of Online Teaching Material Organized by Internal Quality Assurance Cell, Azad Mahavidyalaya, Ausa, Dist. Latur on dated 06/07/2020

Dr. M. A. Barote

Convener & HOD Physics

Co-convener HOD English Jeston Prof. T. A. Jahagirdar

Vice-Principal & Co-Organizer

1200-Dr. E. U. Masumdar Principal & Chief Organizer

#### AZAD MAHAVIDYALAYA, AUSA

#### **Summary Report with Outcome**

#### Workshop