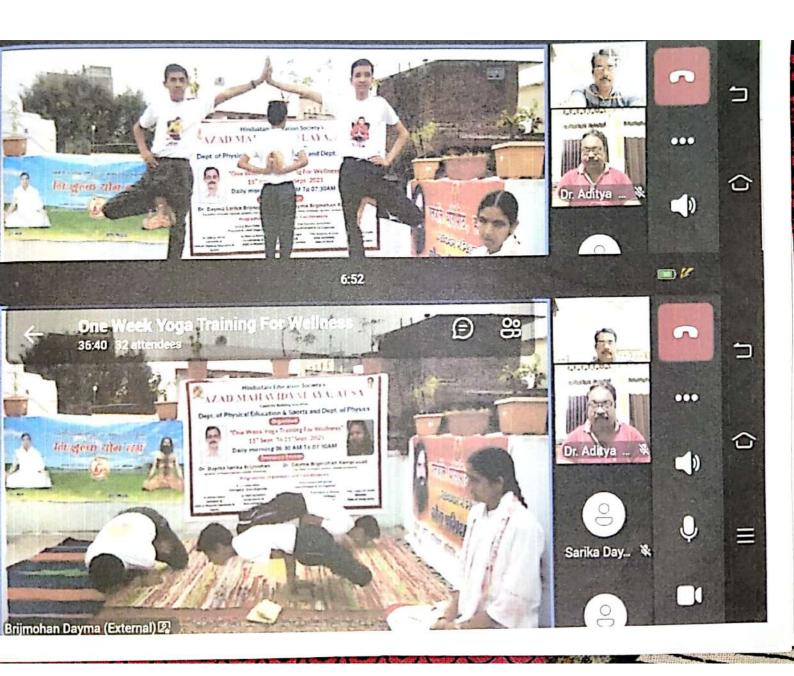

## Azad College, Ausa, Latur

Dept. of Physical Education & Sports, Dept. of Physics

A week Online Yoga Camp

## "Yoga Training for wellness"

During During 15th to 21st September 2021 \*Resource Persons\*

Dr.Brijmohan Dayma & Dr.Sarika Dayma (Certified Yoga Teachers, Patanjali Yogpeeth Haridwar, Latur Committee)

## **Training Outcomes-**

- Online Yoga Camp arranged daily 6.30 to 7.30 am
- 120 Participants successfully completed the training
- Fruitful sessions by- Dr.Brijmohan Dayma and Dr.Sarika Dayma, Certified Yoga Teacher, Patanjali Yogpeetth, Haridwar
- Demonstrators- Ojas Dayma, Goraj Dayma, Hardik Vyas
- Daily session reviews and vote of thanks by staff members
- It was a blend of conceptual discussions as well as practical demonstration using video conferencing via Microsoft Teams.
- Participants learnt the basics of Yoga, Asans, Pranayams etc.
- These things are really useful to increase their awareness about physical and mental well-being. They are really enriched by this online experience.
- Some opined that Yoga will be part of their daily routine now.
  - Selected feedbacks, news, participants photos at the end

# AZAD COLLEGE, AUSA, LATUR

"Yoga Training for Wellness" During 15<sup>th</sup> to 21<sup>st</sup> September 2021

Fruitful sessions by- **Dr.Brijmohan Dayma and Dr.Sarika Dayma**, Certified Yoga Teacher, Patanjali Yogpeetth, Haridwar Demonstrators- **Ojas Dayma, Goraj Dayma, Hardik Vyas** 