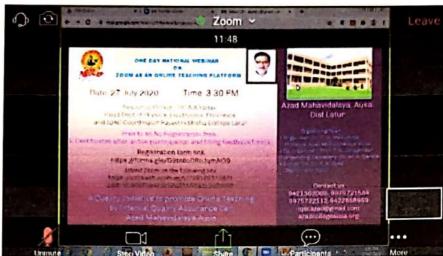

ching materials. As an outcome it is found that the participants who have attended this workshop are found to be familiar with different types of online teaching materials.

Date: - 06/07/2020

Internal Quality Assurance Gen Azad Mahavidyalaya, Ausa IQAC Augs

Principal
Principal
Arad Mahavidyalaya Ausa
Dist Latur



#### AZAD MAHAVIDYALAYA, AUSA

Afsar Nagar Ujani Road, Ausa, Dist. Latur-413520

Academic Year: - 2020-2021

#### IQAC Organized One Day National Webinar on

#### **ZOOM** as an Online Teaching Platform

#### **INDEX**

| S.N. | Particulars                 |
|------|-----------------------------|
| 1    | Photos/Screen Shots         |
| 2    | Attendance                  |
| 3    | Certificate                 |
| 4    | Summary report with outcome |



#### Photos of Webinar















of Oist LAT

#### E-Certificates issued to the participant





#### CERTIFICATE OF PARTICIPATION

This certificate is presented to Mr.AzizAhmed JameelAhmed Siddiqui of Nirmaladevi Kale

in recognition for active participation in One Day National Webinar on "ZOOM as an Online Teaching Platform" organised by Internal Quality Assurance Cell, Azad Mahavidyalaya, Ausa on 27 July 2020.



Dr. M. A. Barote NAAC Co-ordiantor Organising Secretary



Prof. T. A. Jahagirdar Vice-Principal Co-Organiser Dr. E. U. Masumdar Principal

Chief Organiser

Olst. LF

#### AZAD MAHAVIDYALAYA, AUSA

#### **Summary Report with Outcome**

#### Webinar details:

This one-day state level webinar was organized by IQAC on 27/07/2020. Dr. Abhijit Yadav, IQAC Coordinator Rajarshi Shahu College Latur was t