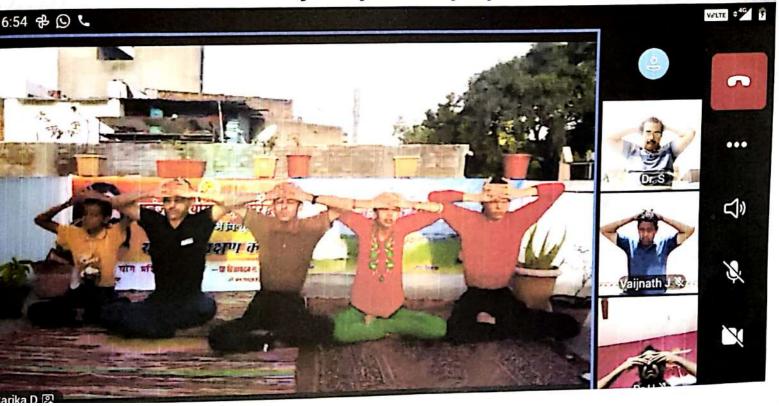

## **Training Outcomes-**

- Online Yoga Camp arranged daily 6.30 to 7.30 am
- 120 Participants successfully completed the training
- Fruitful sessions by- Dr.Brijmohan Dayma and Dr.Sarika Dayma, Certified Yoga Teacher, Patanjali Yogpeetth, Haridwar
- Demonstrators- Ojas Dayma, Goraj Dayma, Hardik Vyas
- Daily session reviews and vote of thanks by staff members
- It was a blend of conceptual discussions as well as practical demonstration using video conferencing via Microsoft Teams.
- Participants learnt the basics of Yoga, Asans, Pranayams etc.
- These things are really useful to increase their awareness about physical and mental well-being. They are really enriched by this online experience.
- Some opined that Yoga will be part of their daily routine now.
  - Selected feedbacks, news, participants photos at the end

# AZAD COLLEGE, AUSA, LATUR

"Yoga Training for Wellness" During 15<sup>th</sup> to 21<sup>st</sup> September 2021

Fruitful sessions by- **Dr.Brijmohan Dayma and Dr.Sarika Dayma**, Certified Yoga Teacher, Patanjali Yogpeetth, Haridwar Demonstrators- **Ojas Dayma, Goraj Dayma, Hardik Vyas** 