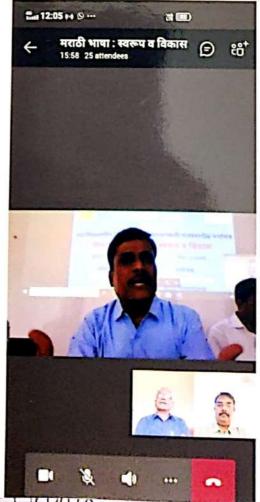

## महाविद्यालयीन विद्यार्थी व प्राध्यापकांसाठी राज्यस्तरीय चर्चासत्र

विषय:-मराठी भाषा: स्वरूप व विकास

बुधवार दि.२७ जानेवारी २०२१

ठीक-११ वाजता

आयोजक

डॉ. ई.यु.मासूमदार

प्राचार्य

संयोजक

## आझाद महाविद्यालय, औसा मराठी विभाग अहवाल

आझाद महाविद्यालयाच्य मराठी विभागातर्फ 27 जानेवारी 2021 रोजी महाविद्यालयात मराठी भाषा संवर्धन पंधरवडा निमित्त मराठी भाष्त्रा स्वरूप व विकास या विषयावर ऑनलाईन कार्यक्रम घेण्यात आला. या कार्यक्रमाला प्रमुख पाहुणे म्हणून राजर्षी शाहु महाविद्यालयाचे लातूर (स्वायत्त) मराठी विभागप्रमुख प्रा.डॉ. संभाजी पाटील तर बीजभाषक म्हणून सुशिलादेवी देशमुख महाविद्यालय, लातूरचे विभाग प्रमुख प्रा.डॉ. शंकरानंद येडले हे उपस्थित होते. या कार्यक्रमाचे प्रास्ताविक महाविद्यालयाचे मराठी विभागप्रमुख प्रा. दुष्यंत शिंदे यांनी केले तर आभार प्रा.डॉ. निसार सय्यद यांनी मानले.

कार्यक्रमास 39 विद्यार्थी आणि प्राध्यापक उपस्थित होते तर ऑनलाईन 25 विद्यार्थी आणि प्राध्यापक उपस्थित होते.

बीजभाषक म्हणून प्रा.डॉ. शंकरानंद येडले यांनी महत्त्वपूर्ण मुद्दे मांडले तर प्रमुख पाहुणे म्हणून प्रा.डॉ. संभाजी पाटील यांनी मराठी भाषेचा उगम, वर्तमान स्थिती आणि भविष्य सांगितले. कार्यक्रमाचे अध्यक्ष प्राचार्य डॉ. मासुमदास सर होते. कार्यक्रमाचे आभार प्रदर्शन डॉ. निसार सय्यद यांनी केले.