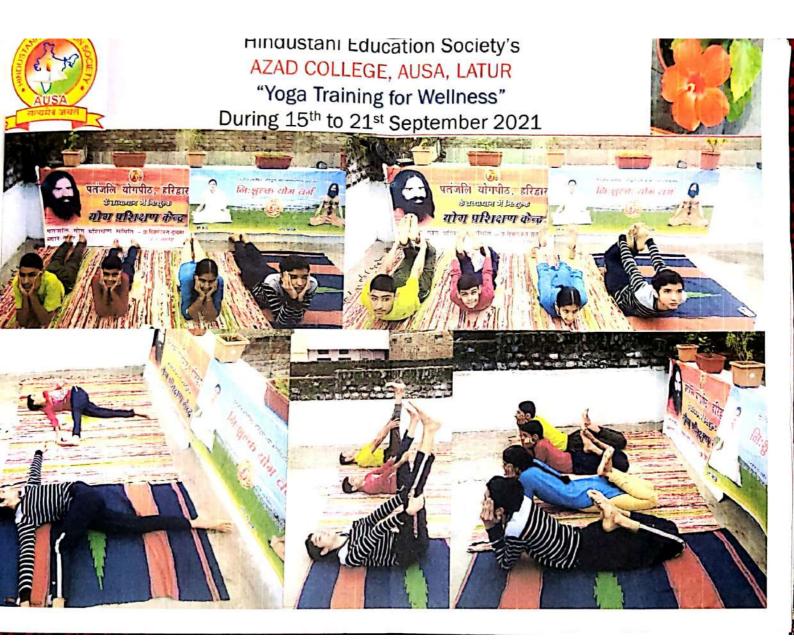

. गुरुधर्म दि. २९१११२०२१

3. Life skills (Yoga, physical fitness, health and hygiene)

AZAD COLLEGE AUSA, LATUR

YOGA TRAINING COURSE During 15th to 21st September

AZAD MAHAVII DYALAYA, AUSA

(Capacity Building Initiative)

Dept. of Physical Education & Sports and Dept. of Physics

(Organised)

"One Week Yoga Training For Wellness" 15th Sept. To 21st Sept. 2021 Daily morning 06:30 AM To 07:30AM

Resource Person

Dr. Dayma Brijmohan Ramprasad

Yog Teacher' of Patanjali Yog Peeth, Haridwar (Uttaranchal)

Dr. Dayma Sarika Brijmohan

Yog Teacher of Patanjali Yog Peeth, Haridwar (Uttaranchal)

**Programme Organisers and Coordinators:** 

Dr.E.U.Masumdar Principal & Chief Organizer

Prof.Tanveer Jahagirdar Vice-Principal & Co-Organizer

Dr.Aditya Mane Convener & **HOD of Physical Education &** Sports

Dr.Mehraj Barote Co-Convener & **HOD of Physics** 

Dr.Dilip Kshirsagar Secretary& **HOD of Political science**  Prof.Majahar Kotwal Joint-Secretary Dept.of Hindi

Prof. Vaijnath Jawle Member **Dept.of Geography** 

"Yoga Training for Wellness"

During 15<sup>th</sup> to 21<sup>st</sup> September 2021

Daily 6.30 am to 7.30 am

- योग प्रशिक्षक -सारिका एवं ब्रिजमोहन दायमा, शिक्षित योग शिक्षक, पतंजली योगपीठ हरिद्वार

Yoga TrainerSARIKA & BRILMOHAN RAYMA,
Certified Yoga Teacher, Pataniali