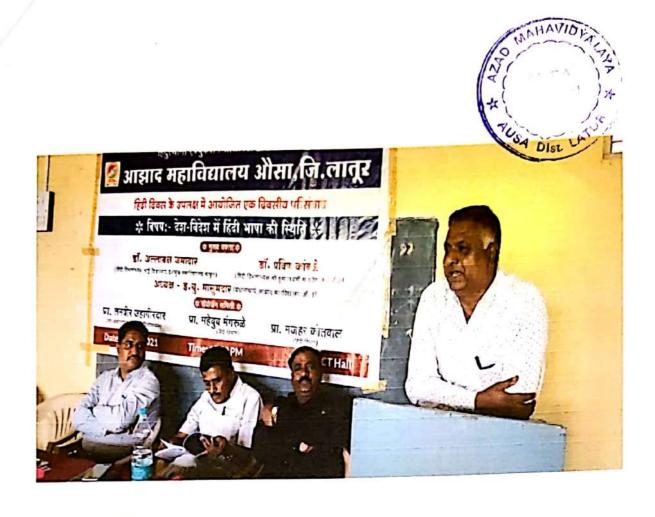

## आझाद महाविद्यालय, औसा. जीला.लातुर

हिंदी विभाग की ओर से

हिन्दी दिवस के उपलक्ष्य मे.

एक दिवसीय परिसंवाद

## विषय: देश - विदेश में हिन्दी भाषा की स्थिति

मार्गदर्शन:

## डॉ.अल्लाबक्ष जमादार

हिन्दी विभागाध्यक्ष

भाई किशनराव देशमुख महाविद्यालय, चाकुर . जिला. लातूर

## डॉ प्रवीण कांबळे

हिन्दी विभागाध्यक्ष

श्री कुमार स्वामी महाविद्यालय, औसा. जिला. लातुर

प्रमुख उपस्थिति :

डॉ. ई.यु.मासुमदार

प्रधानाचार्य, आझाद महाविद्यालय .औसा .

#### अध्यक्ष:

प्रा. तनवीर जहागिरदार उप-प्रधानाचार्य तथा हिंदी विभागाध्यक्ष

आझाद महाविद्यालय . औसा

समय : सुबह 10.00

तिथि: 14 सितंबर 2021

स्थान : महाविद्यालय का सभागार

संयोजन समिति प्रा. महेबुब मंगरूले प्रा.मजहर कोतवाल