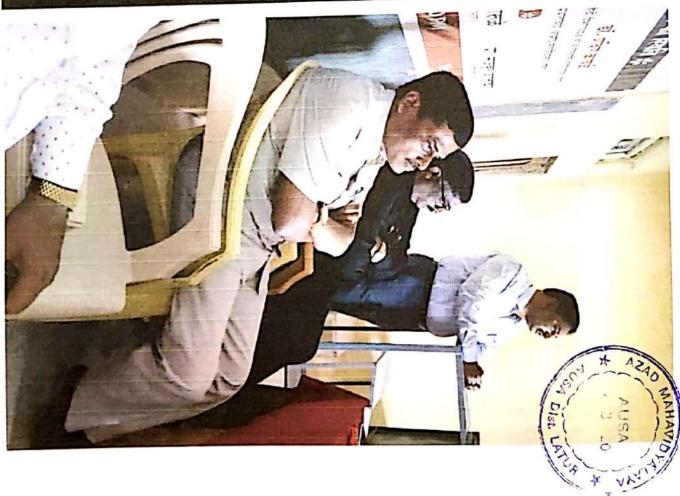

#### **News Paper Cutting**

आझादमध्ये 'सॉफ्ट स्किल्स'वरील राष्ट्रीयस्तर ऑनलाईन चर्चासत्र संपन्न

औसा\_येथील हिंदुस्थानी एज्युकेशन सोसायटी द्वारा संचलित आझाद महाविद्यालयात .दि २७ जून रोजी ' सॉफ्ट स्किल्स' या विषयावर आयोजित राष्ट्रीयस्तर ऑनलाईन चर्चासत्र यशस्वीपणे संपन्न झाले. या चर्चासत्रासाठी प्रमुख मार्गदर्शक म्हणून इंग्रजीचे प्रा.डॉ.सामी सिद्दीकी ( मौलाना आझाद नॅशनल उर्दू विद्यापीठ हैद्राबाद) व प्रा.डॉ.दयानंद माने (इंग्रजी विभागप्रमुख,कला वाणिज्य विज्ञान महाविद्यालय शंकरनगर) हे उपस्थित होते. प्रथमतः या चर्चासत्राचे उदघाटन नगराध्यक्ष तथा संस्था सचिव डॉ. अफसर शेख यांनी केले.यावेळी ते आपले मनोगत व्यक्त करताना म्हणाले की, प्राध्यापक व विद्यार्थ्यांच्या ज्ञान व कौशल्यामध्ये भर पडावी यासाठी आम्ही सातत्याने असे उपक्रम राबवित असल्याचे सांगून यापुढेही असेच चांगले कार्यक्रम आयोजित करावे त्यास सर्वतोपरी मदत करण्याचे आश्वासन देत या चर्चासत्रास शुभेच्छा दिल्या. डॉ.सामी यांनी मार्गदर्शन करताना जीवनात यशस्वी होण्यासाठी प्रत्येकाला सॉफ्ट स्किल्स आल्याच पाहिजेत हे सांगून विविध स्किल्सचे सादरीकरण सर्वासमोर सादर केले.तर डॉ.माने यांनी सॉफ्ट स्किल्स चा वापर कसा करावा व त्याचे पुढील काळात होणारे फायदे सांगितले. अध्यक्षीय समारोप करताना प्राचार्य डॉ. ई.यू.मासूमदार यांनी चर्चांसत्र आयोजनामागची भूमिका स्पष्ट करताना पुढील काळात स्किलफुल व्यक्तीच स्पर्धेत टिकणार असून त्या स्किल्स कश्या अवगत कराव्या यासाठीच या मार्गदर्शनपर चर्चासत्राचे आयोजन केल्याचे सांगितले. सूत्रसंचालन प्रा.डॉ.मन्सूरअली इनामदार तर आभारप्रदर्शन प्रा.डॉ.अमजद पठाण यांनी केले.या ऑनलाईन चर्चासत्रात देशभरातून शंभर पेक्षा जास्त प्राध्यापक सहभागी झाले होते.