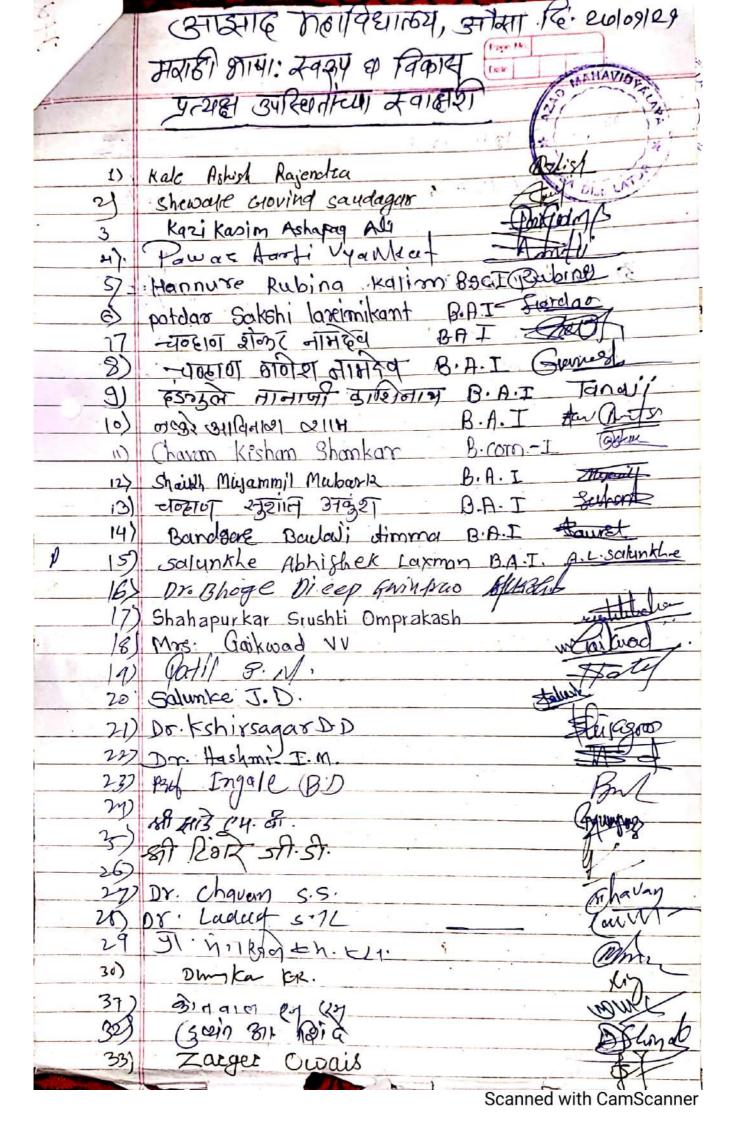

## आझाद महाविद्यालय, औसा मराठी विभाग अहवाल

आझाद महाविद्यालयाच्य मराठी विभागातर्फ 27 जानेवारी 2021 रोजी महाविद्यालयात मराठी भाषा संवर्धन पंधरवडा निमित्त मराठी भाष्त्रा स्वरूप व विकास या विषयावर ऑनलाईन कार्यक्रम घेण्यात आला. या कार्यक्रमाला प्रमुख पाहुणे म्हणून राजर्षी शाहु महाविद्यालयाचे लातूर (स्वायत्त) मराठी विभागप्रमुख प्रा.डॉ. संभाजी पाटील तर बीजभाषक म्हणून सुशिलादेवी देशमुख महाविद्यालय, लातूरचे विभाग प्रमुख प्रा.डॉ. शंकरानंद येडले हे उपस्थित होते. या कार्यक्रमाचे प्रास्ताविक महाविद्यालयाचे मराठी विभागप्रमुख प्रा. दुष्यंत शिंदे यांनी केले तर आभार प्रा.डॉ. निसार सय्यद यांनी मानले.

कार्यक्रमास 39 विद्यार्थी आणि प्राध्यापक उपस्थित होते तर ऑनलाईन 25 विद्यार्थी आणि प्राध्यापक उपस्थित होते.

बीजभाषक म्हणून प्रा.डॉ. शंकरानंद येडले यांनी महत्त्वपूर्ण मुद्दे मांडले तर प्रमुख पाहुणे म्हणून प्रा.डॉ. संभाजी पाटील यांनी मराठी भाषेचा उगम, वर्तमान स्थिती आणि भविष्य सांगितले. कार्यक्रमाचे अध्यक्ष प्राचार्य डॉ. मासुमदास सर होते. कार्यक्रमाचे आभार प्रदर्शन डॉ. निसार सय्यद यांनी केले.