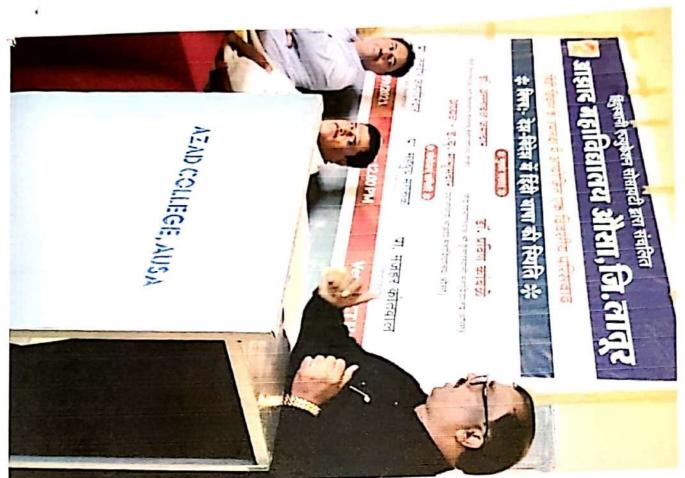

#### **News Paper Cutting**

आझादमध्ये 'सॉफ्ट स्किल्स'वरील राष्ट्रीयस्तर ऑनलाईन चर्चासत्र संपन्न

औसा\_येथील हिंदुस्थानी एज्युकेशन सोसायटी द्वारा संचलित आझाद महाविद्यालयात .दि २७ जून रोजी ' सॉफ्ट स्किल्स' या विषयावर आयोजित राष्ट्रीयस्तर ऑनलाईन चर्चासत्र यशस्वीपणे संपन्न झाले. या चर्चासत्रासाठी प्रमुख मार्गदर्शक म्हणून इंग्रजीचे प्रा.डॉ.सामी सिद्दीकी ( मौलाना आझाद नॅशनल उर्दू विद्यापीठ हैद्राबाद) व प्रा.डॉ.दयानंद माने (इंग्रजी विभागप्रमुख,कला वाणिज्य विज्ञान महाविद्यालय शंकरनगर) हे उपस्थित होते. प्रथमतः या चर्चासत्राचे उदघाटन नगराध्यक्ष तथा संस्था सचिव डॉ. अफसर शेख यांनी केले.यावेळी ते आपले मनोगत व्यक्त करताना म्हणाले की, प्राध्यापक व विद्यार्थ्यांच्या ज्ञान व कौशल्यामध्ये भर पडावी यासाठी आम्ही सातत्याने असे उपक्रम राबवित असल्याचे सांगून यापुढेही असेच चांगले कार्यक्रम आयोजित करावे त्यास सर्वतोपरी मदत करण्याचे आश्वासन देत या चर्चासत्रास शुभेच्छा दिल्या. डॉ.सामी यांनी मार्गदर्शन करताना जीवनात यशस्वी होण्यासाठी प्रत्येकाला सॉफ्ट स्किल्स आल्याच पाहिजेत हे सांगून विविध स्किल्सचे सादरीकरण सर्वासमोर सादर केले.तर डॉ.माने यांनी सॉफ्ट स्किल्स चा वापर कसा करावा व त्याचे पुढील काळात होणारे फायदे सांगितले. अध्यक्षीय समारोप करताना प्राचार्य डॉ. ई.यू.मासूमदार यांनी चर्चांसत्र आयोजनामागची भूमिका स्पष्ट करताना पुढील काळात स्किलफुल व्यक्तीच स्पर्धेत टिकणार असून त्या स्किल्स कश्या अवगत कराव्या यासाठीच या मार्गदर्शनपर चर्चासत्राचे आयोजन केल्याचे सांगितले. सूत्रसंचालन प्रा.डॉ.मन्सूरअली इनामदार तर आभारप्रदर्शन प्रा.डॉ.अमजद पठाण यांनी केले.या ऑनलाईन चर्चासत्रात देशभरातून शंभर पेक्षा जास्त प्राध्यापक सहभागी झाले होते.