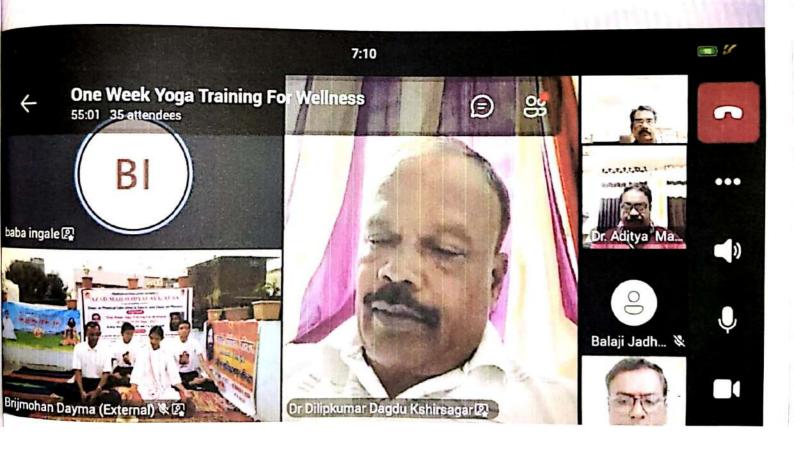

## **Training Outcomes-**

- Online Yoga Camp arranged daily 6.30 to 7.30 am
- 120 Participants successfully completed the training
- Fruitful sessions by- Dr.Brijmohan Dayma and Dr.Sarika Dayma, Certified Yoga Teacher, Patanjali Yogpeetth, Haridwar
- Demonstrators- Ojas Dayma, Goraj Dayma, Hardik Vyas
- Daily session reviews and vote of thanks by staff members
- It was a blend of conceptual discussions as well as practical demonstration using video conferencing via Microsoft Teams.
- Participants learnt the basics of Yoga, Asans, Pranayams etc.
- These things are really useful to increase their awareness about physical and mental well-being. They are really enriched by this online experience.
- Some opined that Yoga will be part of their daily routine now.
  - Selected feedbacks, news, participants photos at the end

# AZAD COLLEGE, AUSA, LATUR

"Yoga Training for Wellness" During 15<sup>th</sup> to 21<sup>st</sup> September 2021

Fruitful sessions by- **Dr.Brijmohan Dayma and Dr.Sarika Dayma**, Certified Yoga Teacher, Patanjali Yogpeetth, Haridwar Demonstrators- **Ojas Dayma, Goraj Dayma, Hardik Vyas** 