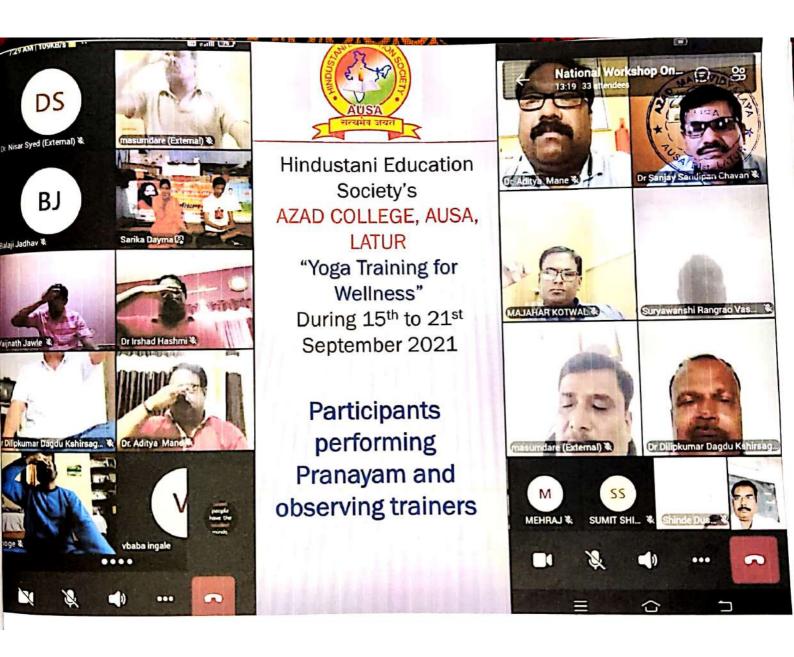

. गुरुधर्म दि. २९१११२०२१

3. Life skills (Yoga, physical fitness, health and hygiene)

AZAD COLLEGE AUSA, LATUR

YOGA TRAINING COURSE During 15th to 21st September

AZAD MAHAVII DYALAYA, AUSA

(Capacity Building Initiative)

Dept. of Physical Education & Sports and Dept. of Physics

(Organised)

"One Week Yoga Training For Wellness" 15th Sept. To 21st Sept. 2021 Daily morning 06:30 AM To 07:30AM

Resource Person

Dr. Dayma Brijmohan Ramprasad

## Objective of the training:

 To create awareness about physical, mental health and practice daily yogic exercises

Participants- 120

#### Mode of delivery-

 Daily Live online web sessions through MS team video conferencing, Q&A the end of each session,

Target group- Teaching and non-teaching staff of senior college Language of instruction- Hindi and English