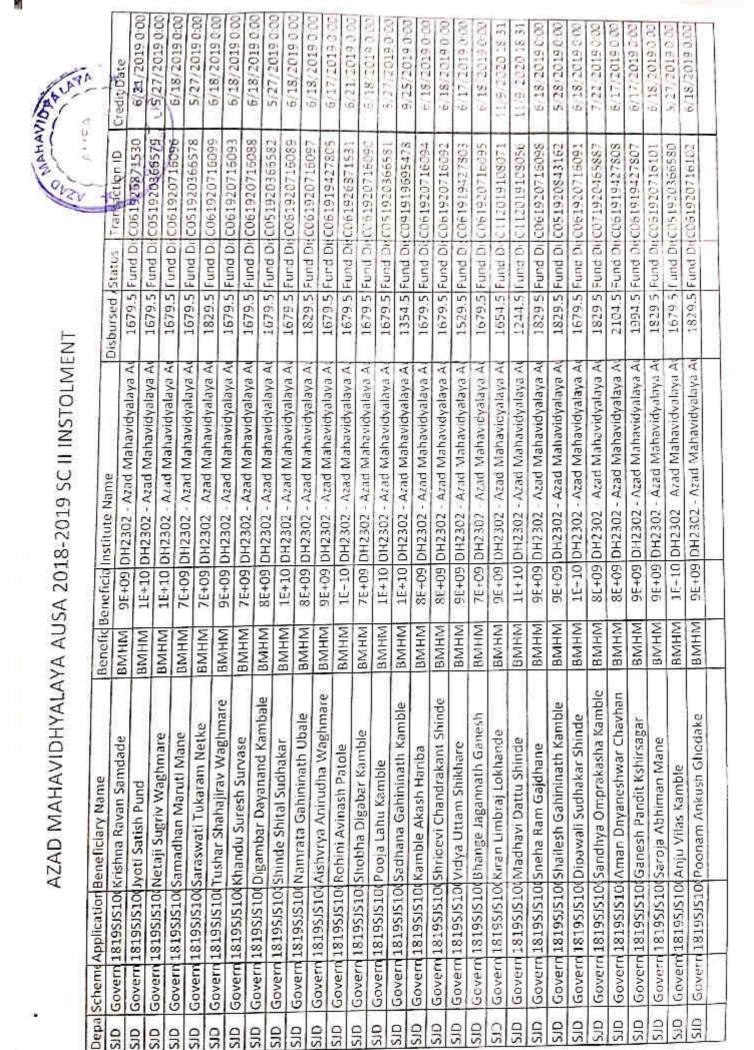

## GIOI (SC/ST) Scholarship AZAD MAHAVIDHYALAY AUSA

|       |                                               |       |          | ALAY A  |        | 2017    | 15    | 1         | 1      |
|-------|-----------------------------------------------|-------|----------|---------|--------|---------|-------|-----------|--------|
| _     | CAST WISE SC                                  | HOLAR | SHIP STU |         | MENTAN |         | 100   | NTHER     | -1     |
| ST.   |                                               |       |          | SCHOLA  | CE     | FEES    | FEE 4 |           | TOTAL  |
| νo    | NAME OF THE STUDENT                           | CASTE | CLASS    | RSHEP/F | ALLOWA |         | 100   |           | *      |
|       | 1                                             |       |          | REESHIP |        | 750     | 1000  | 40, U     | 5.000  |
|       | KAMBLE SHOBHA DIGAMBAR                        | SC .  | BAFY     | GOI.    | 3000   | 780     | 1000  | 405       | 5185   |
|       | SHIKHARI VIDHYA LITTAM                        | SC    | BAFY     | GOI     | 3000   | 780     | 1000  | 405       | 5185   |
| _     | GAIKWAD SUBODH UMAKANT                        | SC    | BAFY     | GOL     | 3000   | 780     | 1000  | 405       | 5185   |
| -     | TENKALE PANKAL HANMANT                        | 25    | BAFY     | GOI.    | 3000   | 780     | 1000  | 405       | 5185   |
| -     | SITAPE LAXMI KAMLAKAR                         | SC SC | BAFY     | GOL     | 2700   | 780     | 1000  | 405       | 4885   |
| -     | GAIKWAD PRUTHVI SATISH                        | SC SC | BAFY     | 601     | 3000   | 780     | 1000  | 405       | 5185   |
| -     | PUND IVOTI SATISH                             | SC    | BAFY     | 601     | 3000   | 780     | 1000  | 405       | 5185   |
|       | KAMBALE POOJA LAHU<br>KAMBLE ANJUTAI VILASRAO | SC    | BAFY     | GOI.    | 3000   | 780     | 1000  | 455       | 5185   |
| _     | WAGHAMARE AYESHWARYA ANIRUDH                  | SC    | BAFY     | 601     | 3000   | 780     | 1000  | 405       | 5185   |
| -     | GAIKWAD PRATIK DADARAO                        | SC    | BAFY     | GOL     | 3000   | 780     | 1000  | 405       | 5185   |
|       | SHINDE DIPAWALI SUDHAKAR                      | SC    | BAFY     | GO1.    | 3000   | 780     | 1000  | 4(5)      | 5185   |
| _     | WAGHAMARE TUSHAR SHAHAJIRAO                   | SC    | BAFY     | G01     | 2700   | 780     | 1000  | 405       | 4885   |
| . 7.0 | SHINDE SHITAL SUDHAKAR                        | SC    | 8.A.F.Y  | GOL     | 3900   | 780     | 1000  | 405       | 5185   |
| -     | MANE SWAPNALI MARUTI                          | SC    | 8.A.F.Y  | G01.    | 3000   | 780     | 1000  | 435       | 5185   |
|       | MANE SAMADHAN MARUTI                          | 5C    | B.A.F.Y  | GO!     | 3000   | 780     | 1000  | 405       | 5185   |
| _     | MANE ATIN WALMIK                              | SC    | B.A.F.Y  | GO1.    | 3000   | 780     | 1000  | 405       | 5185   |
|       | SHINDE MADHAVI DATTU                          | 5C    | 8.A.F.Y  | GOL     | 3000   | 780     | 1000  | 405       | 5185   |
|       | SHINDE SHRIDEVI CHANDRKANT                    | SC    | BAFY     | GOL     | 3000   | 780     | 1000  | 405       | 5185   |
|       | CABUKSWAR VINAY PANDIT                        | SC    | B.A.F.Y  | GOL     | 3000   | 780     | 1000  | 405       | 5185   |
|       | KAMBLE VIDHYASAGAR BABURAO                    | SC.   | B.A.F.Y  | GO!     | 3000   | 780     | 1900  | 405       | 5185   |
|       | WAGHMARE SURYKIRAN VINAYAK                    | SC    | B.A.F.Y  | GOI.    | 3000   | 780     | 1000  | 405       | 5185   |
|       | WAGHMARE PRASHANT SHAHAJI                     | SC    | B.A.F.Y  | GOL     | 3000   | 750     | 1000  | 405       | 5185   |
|       | WAGHMARE PRAKASH SHAHU                        | SC    | B.A.F.Y  | GOL     | 3000   | 780     | 1000  | 405       | 5185   |
|       | UBALE AJIT ANKUSH .                           | SC    | B.A.S.Y  | GOL     | 3000   | 780     | 1000  | 405       | 5185   |
|       | KAMBLE PRASHANT MAHADEV                       | SC    | 8.A.5.Y  | GOL.    | 3000   | 780     | 1000  | 405       | 5185   |
|       | SHITAPE BABASAHEB RAMESH                      | SC    | BASY     | GOL     | 3000   | 780     | 1000  | 405       | 5185   |
|       | KAMBLE KRUSHNA MARUTI                         | SC    | 8.A.5.Y  | GOL     | 3000   | 780     | 1000  | 405       | 518    |
|       | SABALE TUKARAM DNYANOBA                       | SC    | BASY     | GOL     | 3000   | 780     | 1000  | 405       | 518    |
|       | MASKE RAMESHWAR DNYANOBA                      | SC    | B.A.S.Y  | GOL     | 3000   | 780     | 1000  | 405       | 518    |
|       | WAGHMARE SHUBHAM SHIVGANDH                    | SC    | B.A.S.Y  |         | 3000   | 780     | 1000  | 405       | 518    |
|       | CHAVAN PARVATI MACHINDRA                      | SC    | B.A.S.Y  | GOI.    | 3000   | 780     | 1000  | 405       | 518    |
|       | SATPUTE SANJIVANI SHIVAJI                     | 5C    | BASY     | 601     | 3000   | 780     | 1000  | 405       |        |
| -     | KAWALE MILIND DALIT                           | SC    | B.A.S.Y  | G01.    | 3000   | 780     | 1000  |           | _      |
| 77.7  | ADGALE MEERA YADAV                            | SC    | B.A.5.Y  | GO1     | 3000   | 780     | 1000  |           |        |
|       | GAIKWAD RAHUL SAMBHAJI                        | SC    | B.A.S.Y  | 601     | 3000   |         |       | _         |        |
|       | SURVASE DATTATRYA BABAN                       | SC    | B.A.T.Y  | GOL     | 3000   | 780     | _     | 100       | -      |
|       | TIKE UJWALA JYOTIRAM                          | SC    | B.A.T.Y  | GD)     | 3000   | 780     | 1000  |           |        |
| _     | HAJARE NITIN MOHAN                            | SC    | B.A.T.Y  | GOI.    | 3000   | 780     | 1000  | 405       | _      |
|       | SONKAMBLE PALLAVI BHIMRAO                     | SC    | B.A.T.Y  | GOI.    | 3000   | 780     | 1000  | 409       |        |
| 110   | RANDIVE PARSHURAM SHRIRAM                     | SC    | BATY     | 1       | 3000   | 780     | 1000  | 405       | 5 51   |
| _     | WAGHMARE SAROJA DHONDIRAM                     | SC    | B.A.T.Y  | -       | 3000   | 7 70895 | 1000  | 40        | 5 51   |
| 160   | KAMBLE RAMESHWAR RAJENDRA                     | SC    | B.A.T.Y  | 2000    | 1      | -       |       | 40        | 5 51   |
| -     |                                               | SC    | B.A.T.Y  |         | 3000   |         |       | AT BEINGE | 5 51   |
|       | BANSODE MACHINRANATH  LAMTURE SHWETA SANJAY   | SC    | BSCFY    |         | 7.2    |         | -     | _         | 5   54 |

|          | TOTAL                        |    |           |      | 185690 | 48360 | 71000 | 28710      | 333760       |
|----------|------------------------------|----|-----------|------|--------|-------|-------|------------|--------------|
| 62       | KAMBLE AJIT CHANDRKANT       | SC | B.COM.F.Y | GO1. | 3000   | 780   | 2500  | 405        |              |
| 61       | WAGHAMARE PRADIP VISHWNATH   | sc | B.COM.F.Y | GOI. | 3000   | 780   | 2500  | 405        | 6685<br>6685 |
| -        | KAMBLE AMOL NETAJI           | SC | B.COM.F.Y | GOI. | 3000   | 780   | 2500  | 405        | 6685         |
| 59       | KAMBLE ABHIJIT SANDIPAN      | SC | B,COM,F,Y | GOI. | 3000   | 780   | 2500  | 405        | 6685         |
| 58       | KAMBLE VISHAL BHANUDAS       | SC | B.COM.F.Y | GOI. | 3000   | 780   | 2500  | 405        | 6685         |
| 57       | GAIKWAD DIGAMBAR TATYARAO    | SC | B.COM.F.Y | GOI. | 3000   | 780   | 2500  | 405        | 6685         |
| 56       | SARVADE PRTHVIRAJ LAXMAN     | SC | B.SC.T.Y  | GOI. | 3300   | 780   | 1000  | 705        | 5785         |
|          | KAMBLE SUPRIYA OMPRAKASH     | SC | B.SC.T.Y  | GOI. | 2090   | 780   | 1000  | 705        | 4575         |
| minutes. | GAIKWAD YOGESH VILAS         | SC | B.SC.S.Y  | GOI. | 3300   | 780   | 1000  | 705        | 5785         |
| 53       | GAIKWAD DATTATRYA TATYARAO   | SC | B.SC.S.Y  | GOI. | 3000   | 780   | 1000  | 705        | 5485         |
| 52       | LONDHE VISHAL HARICHANDRA    | SC | B.SC.S.Y  | GOI. | 3300   | 780   | 1000  | AND C      | 5785         |
|          | SURYAWANSHI PRADNYA TATYARAO | SC | B.SC.S.Y  | GOI. | 3300   | 780   | 1000  | TZQ5       | 5785         |
| 11000    | SONWATE AMARJA TUKARAM       | SC | B.SC.S.Y  | GOI. | 3300   | 780   | 1000  | <b>209</b> | 5785         |
| 49       | CHABUKSWAR NAMRTA PANDIT     | SC | B.SC.S.Y  | GOI. | 2700   | 780   | 1000  | 705        | 5185         |
| AMERICA  | RASAL APARNA HANMANT         | SC | B.SC.S/Y  | GOI. | 3000   | 780   | 1000/ | 105        | 5485         |
|          | MAUT DIPALI LALASAHEB        | SC | B.SC.S.Y  | GOI. | 3000   | 780   | 1000  | 905        | 5485         |
| 46       | AVCHARE KISHOR NAGNATH       | SC | B.SC.F.Y  | GOI. | 3000   | 780   | 1000  | 705A       | ASM BS       |

Azad Mahavkiyolaya Ausa, Dist. Latur. AZAD MAHAVIDHYALAY AUSA

|            | SC CAST WISE SC          | HOLAF | SHIP ST | UDENT                        | LIST 201                      | 6-2017 | , V  | 75      | 1     |
|------------|--------------------------|-------|---------|------------------------------|-------------------------------|--------|------|---------|-------|
| Sr.<br>Nor | NAME OF THE STUDENT      | CASTE | SLASS   | SCHOLA<br>RSHIP/T<br>REESHIP | MENTAN<br>CE<br>ALLOWA<br>NCE |        |      | Paris . | TOTAL |
| - 1        | BANSODE SAILESH RAJKUMAR | 5.5   | BSCSY   | 10112000                     | 0                             | 780    | 1000 | 705     | 2485  |
|            | TOTAL                    |       |         |                              | 0                             | 780    | 1000 | 205     | 2485  |