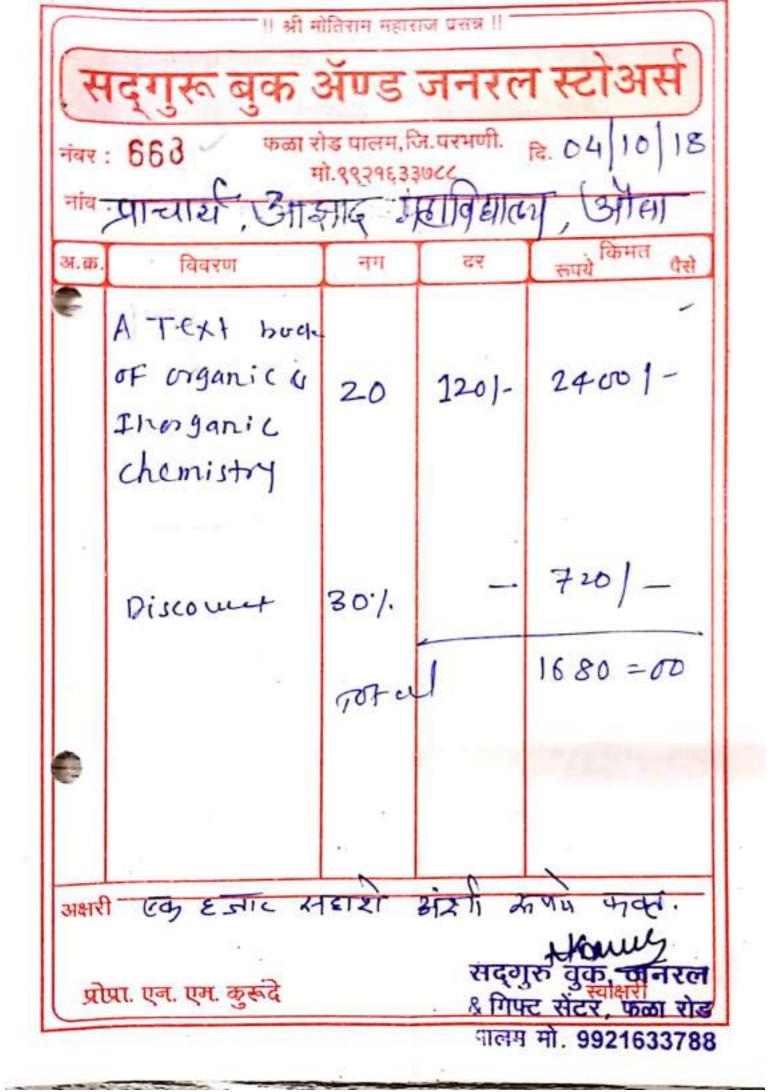

<br>any, payable on the sale has been paid | न्यास दरमहा २% व्याज<br>egistration Certificate<br>this TAX INVOICE is n<br>and it shall be account | under the N | faharashtra VJ                                                               |                    |                           |
| 100000000000                         | No. 27180195207 V                                                                                                                                                                                                              |                                                                                                     | Books Tax   | Automation                                                                   | th                 | Havik                     |



Scanned with CamScanner

AZMAT BOOK DISTRIBUTORS Daimi Colony, UDGIR-413 517 Dist. Latur (M.S.) Prop. Mohammed Azmatul Hag Mob.No. 07774948247 / 07020407042 Date: 6/10/18 Sr. No. 017 MIS. principal Azad College, AUSA Qty. PARTICULARS Rate Amount ST.NO. xhazina-e-Adat 20% Discount 15 70 1050 210/ 840 840 Total m For : Azn

Scanned with CamScanner

| 9        | KAILASH PUBLICATIONS                                             |          | DIT BILL NO   | .: 20790     |
|----------|------------------------------------------------------------------|----------|---------------|--------------|
| T        | Aurangpura, Aurangabad - 431 001<br>Mob.: 9325214191, 9049316631 | -        | यारे ,        | 0            |
|          | Email : kspublication@gmail.com                                  | उतम