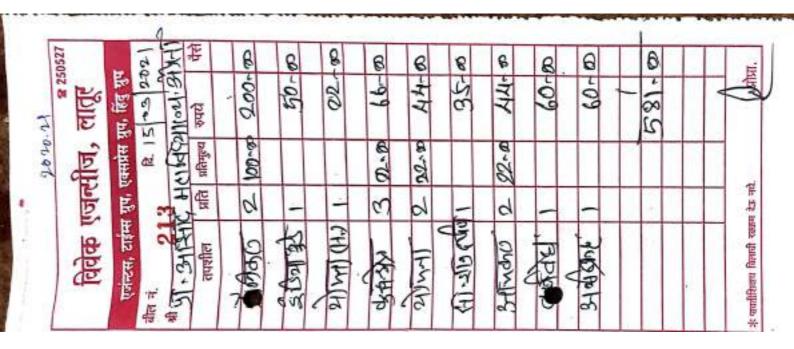

### **Bills for Books and Journals**

| ।। जय भिक्षु                             |                | TAX INVOI<br>कॅश/क्रेडीट |          |           | ॥ ज        | य महाश्रमण ।।  |
|------------------------------------------|----------------|--------------------------|----------|-----------|------------|----------------|
| बुक सेलर्स<br>मेन रोड, तात्<br>🖀 : ०२३८२ | - 3400 (AU     | mail : gatagatstores     | @gmail.c | Main      | Road, LATU | SELLER         |
| यील नं.                                  | 53 - Zan       |                          |          | दि.       | 27/04      | 2021           |
| श्री प्राच                               | 121- उनाझाय    | महाविद्याल               | 121      |           | ⁻गांव :डोॉ | સા             |
| Order No                                 |                | ताः                      |          | 64        | मंट :      |                |
| .क.                                      | पुस्तकाचे नांव |                          | प्रति    | र्किमत    | एकूण       | एकूण किंमत     |
| Prud                                     | ence Fregilst  | SY BA.                   | 60       | 125       | 7500       |                |
| 2 252                                    | 0 0 0. 0.      | ग्री                     | 50       | 60        | 3000       |                |
| 3 312                                    | RIGETSLI       | HAIDT                    | 30       | 100       | 3000       |                |
|                                          | यतरग हिन्दी    | OPT                      | 20       | 110       | 2200       |                |
| 5 00                                     | धनरग्र हिन्दी  | OPT 0                    | 20       | 95        | 1900       |                |
| 5 60 a                                   | इक्रमराठी ठाय  | OPT HAISI                | 10       | 100       | 1000       |                |
|                                          | ी जाट्यतमूत्र  | TELEZ OPTIM              | 10       | 160       | 1600       |                |
| 3                                        | ~ ~ ~          |                          |          |           | 20200      | )              |
| )                                        |                | 10%                      |          |           | -2020      |                |
| 0                                        |                |                          |          |           |            |                |
| 1                                        |                |                          |          |           | -          | 18180          |
| 2                                        |                |                          | 12       |           |            | 10/0           |
|                                          |                |                          |          |           |            | n.22           |
| 4                                        |                |                          |          |           |            | $\overline{)}$ |
| 5                                        |                |                          |          |           |            |                |
| 6                                        |                |                          |          |           |            | /              |
| 7                                        |                |                          |          |           |            | 1              |
| 8                                        |                |                          |          |           |            | (              |
| 9                                        |                |                          |          |           |            | ~              |
| 0                                        |                |                          |          |           |            | 18180          |
|                                          |                |                          |          |           | Total      | 10100          |
| क्षरी रूपये                              | ·              |                          |          |           | 2          |                |
| ATAGAT STO                               | ORES           | GST : 27B                | NDER'HSN | NO - 4901 |            | tomuse         |