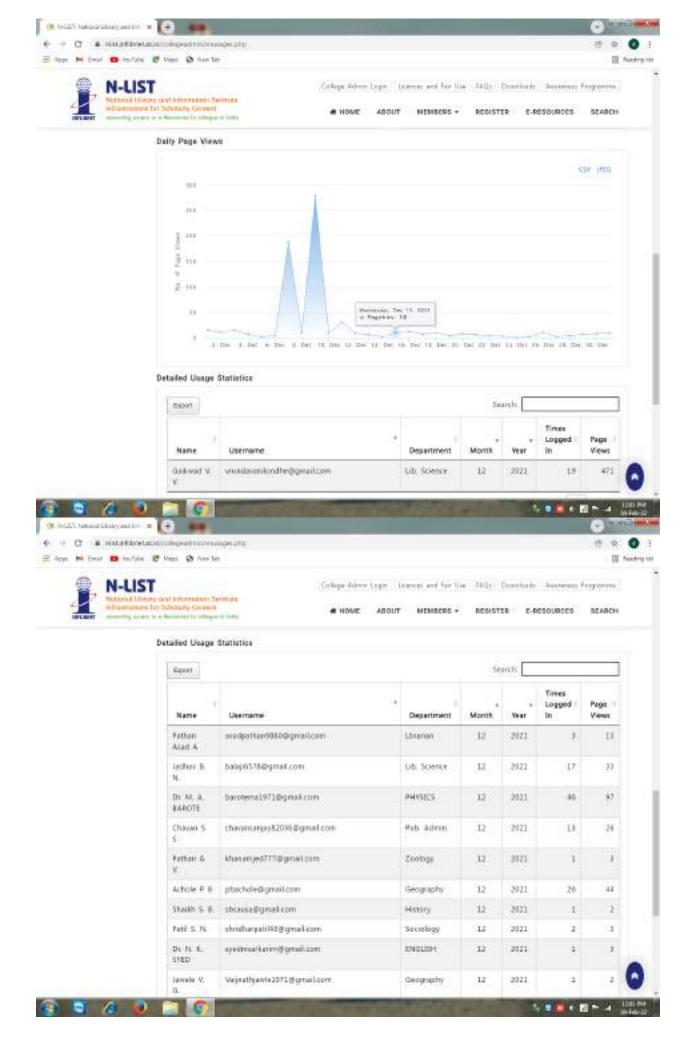

# **CRITERIA IV**

4.2.2: The institution has subscription for the following e-resources

- 1. e-journals
- 2. e-ShodhSindhu
- 3. Shodhganga Membership
- 4. e-books
- 5. Databases
- 6. Remote access to e-resources