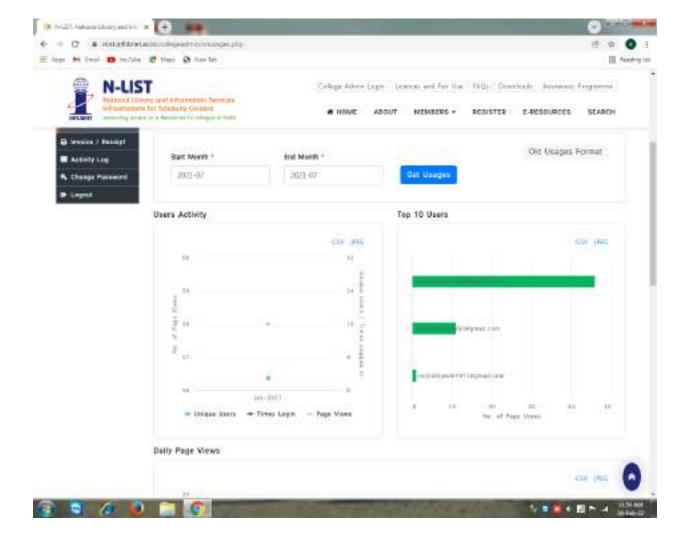

# **CRITERIA IV**

4.2.2: The institution has subscription for the following e-resources

- 1. e-journals
- 2. e-ShodhSindhu
- 3. Shodhganga Membership
- 4. e-books
- 5. Databases
- 6. Remote access to e-resources