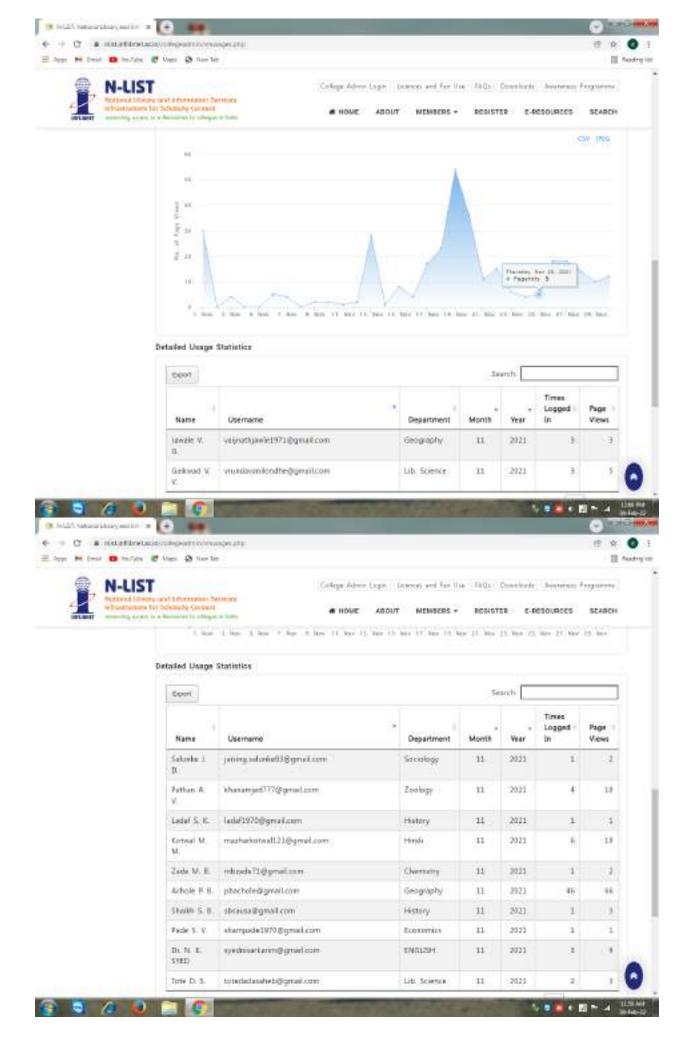

# **CRITERIA IV**

4.2.2: The institution has subscription for the following e-resources

- 1. e-journals
- 2. e-ShodhSindhu
- 3. Shodhganga Membership
- 4. e-books
- 5. Databases
- 6. Remote access to e-resources