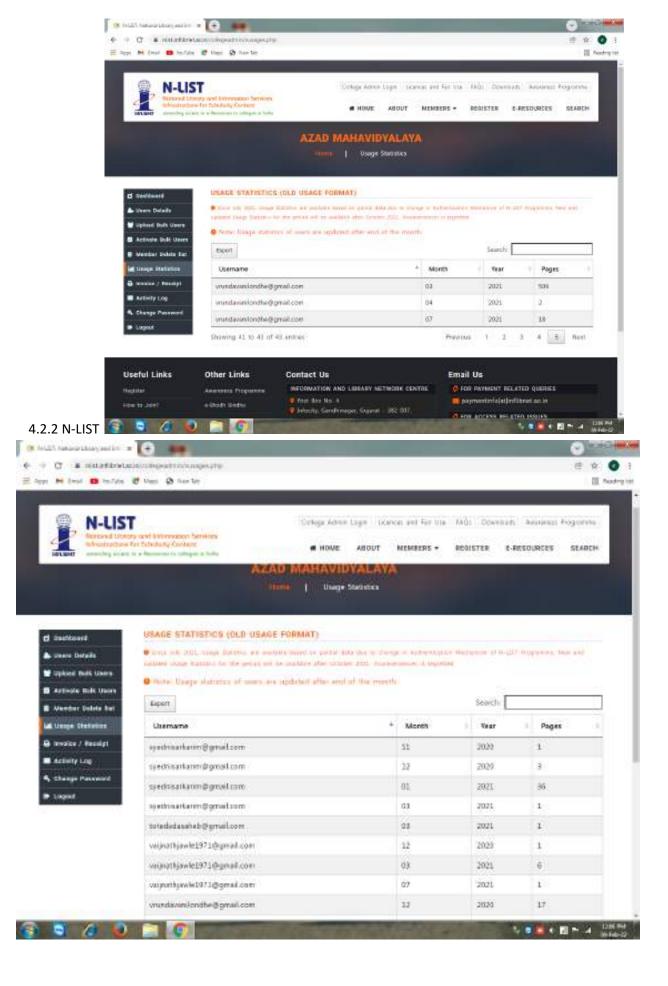

# **CRITERIA IV**

4.2.2: The institution has subscription for the following e-resources

- 1. e-journals
- 2. e-ShodhSindhu
- 3. Shodhganga Membership
- 4. e-books
- 5. Databases
- 6. Remote access to e-resources