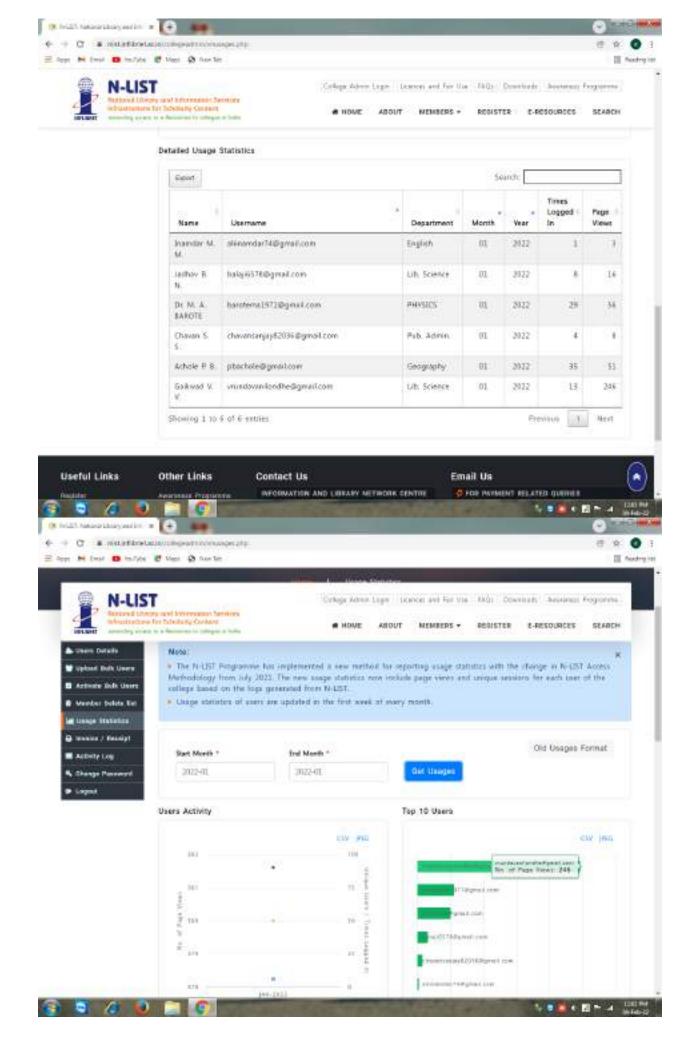

# **CRITERIA IV**

4.2.2: The institution has subscription for the following e-resources

- 1. e-journals
- 2. e-ShodhSindhu
- 3. Shodhganga Membership
- 4. e-books
- 5. Databases
- 6. Remote access to e-resources