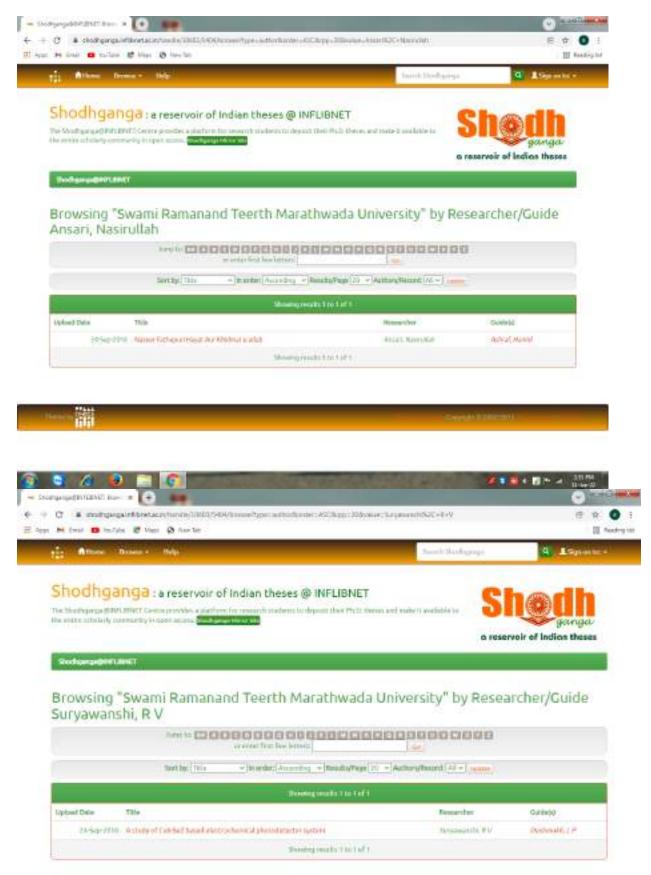

S.<br>S.      | chavansanjay82036@gmail.com | Peb Admin      | -10   | 2021 | 1                       |               |
| Sandarpasha<br>A. K. | dt tandepashaak digmail.com | Urdu -         | :10   | 2921 | 3                       | ,17           |
| Assn N.1             | dransarini2014@gmail.com    | Grdai          | 10    | 2921 | 2                       | 18            |
| Tongare D.<br>D      | goendraot23@gnad.com        | Electronica    | 10    | 2021 | 1                       | 4             |
| Haihmi I.<br>M       | hashmänshad1970@gmail.com   | Decignaphy     | 10    | 2021 | 1                       | 1             |
| Kamble II.<br>V      | kantiisbv16@gnuil.com       | Marathi        | 10    | 2031 | 1                       |               |





### 4.2.2 e-Shodhganga users



New Contraction of the Association of the Party of the Pa



### Browsing "Swami Ramanand Teerth Marathwada University" by Researcher/Guide Chavan Sanjay Sandipan

| 10000000000000000000000000000000000000                                                      | 000000000               |          |
|---------------------------------------------------------------------------------------------|-------------------------|----------|
| toot be: [10] - [Norder: American - TendusTege [20] -]Ad                                    | maghaord [A2 -] spans   |          |
| Streeting smaller 1 to 1 of 1                                                               |                         |          |
| Upbal Dele Title                                                                            | Resear