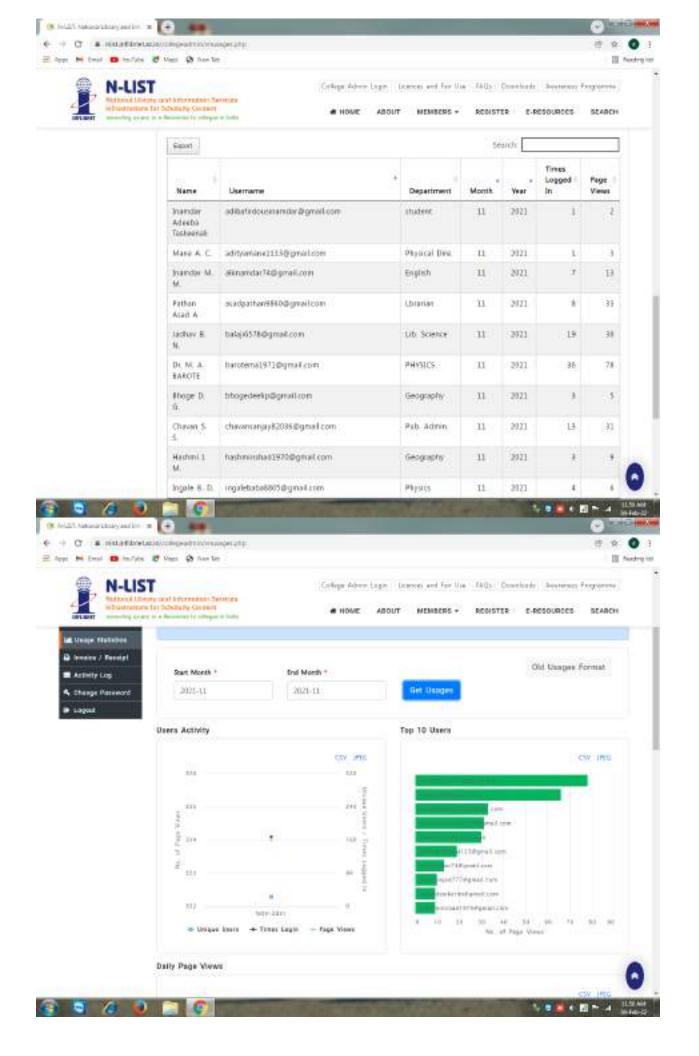

# **CRITERIA IV**

4.2.2: The institution has subscription for the following e-resources

- 1. e-journals
- 2. e-ShodhSindhu
- 3. Shodhganga Membership
- 4. e-books
- 5. Databases
- 6. Remote access to e-resources