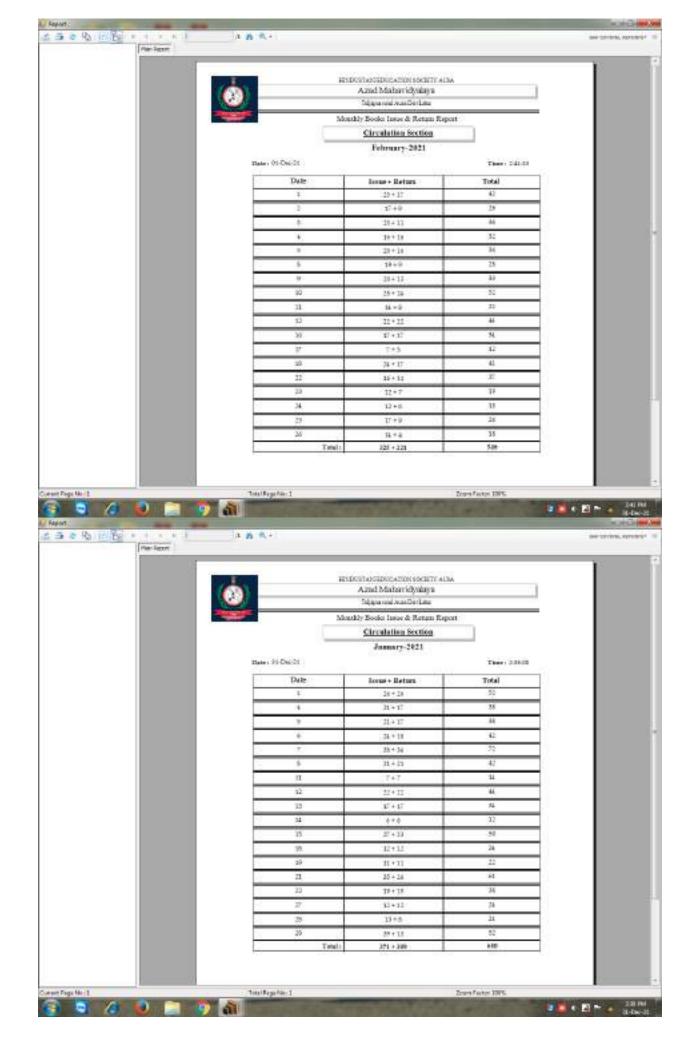

# **CRITERIA IV**

4.2.1: Library is automated using Integrated Library Management System (ILMS)