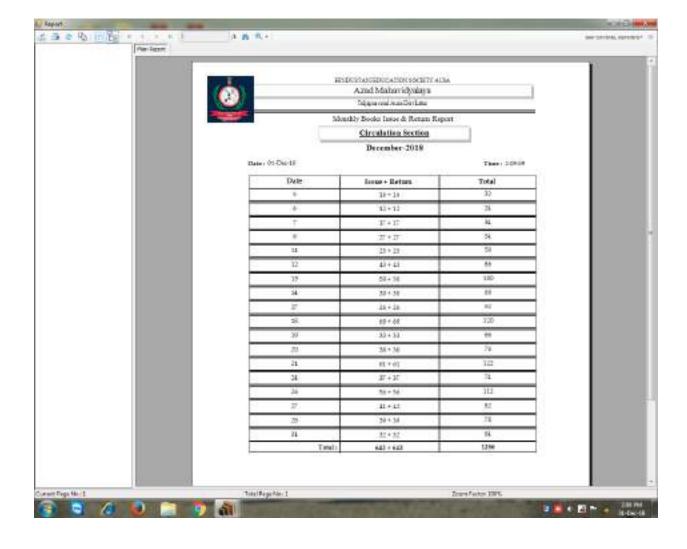

# **CRITERIA IV**

4.2.1: Library is automated using Integrated Library Management System (ILMS)

### **Online transaction**

External View of Library on campus I

**Internal View Of library (stac)** 

**Reading Room** 

**Internal View Of Reading Room** 

**Internal View Of Reading Room** 

Reprographic Facility

**OPAC** 

**Circulation section** 