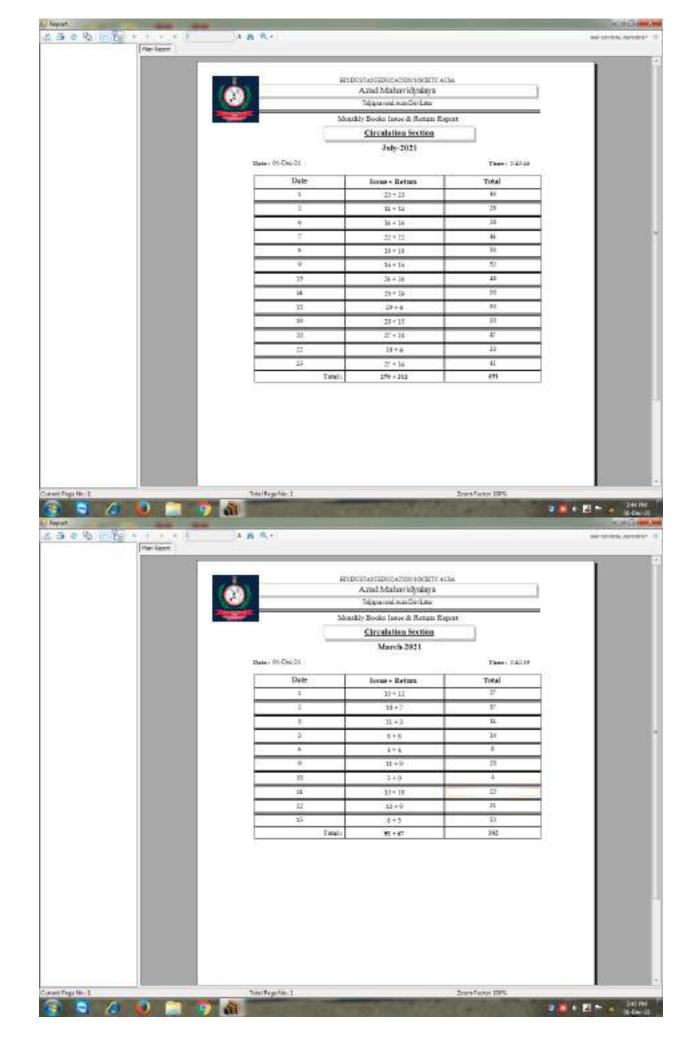

# **CRITERIA IV**

4.2.1: Library is automated using Integrated Library Management System (ILMS)