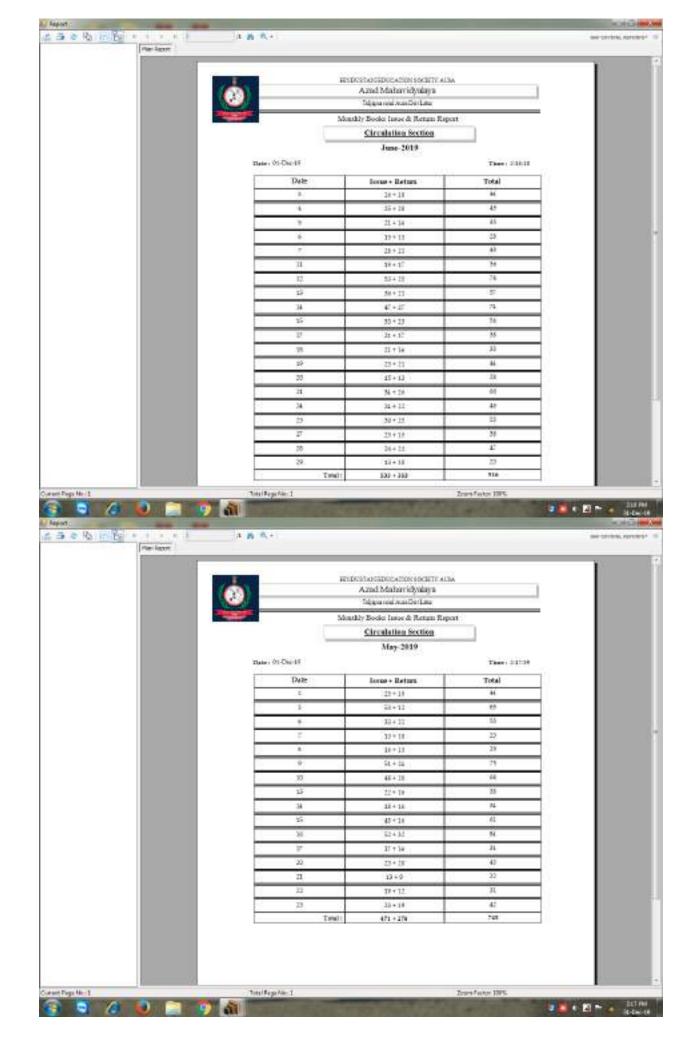

# **CRITERIA IV**

4.2.1: Library is automated using Integrated Library Management System (ILMS)

### **Online transaction**

External View of Library on campus I

**Internal View Of library (stac)** 

**Reading Room** 

**Internal View Of Reading Room** 

**Internal View Of Reading Room** 

Reprographic Facility

**OPAC** 

**Circulation section** 