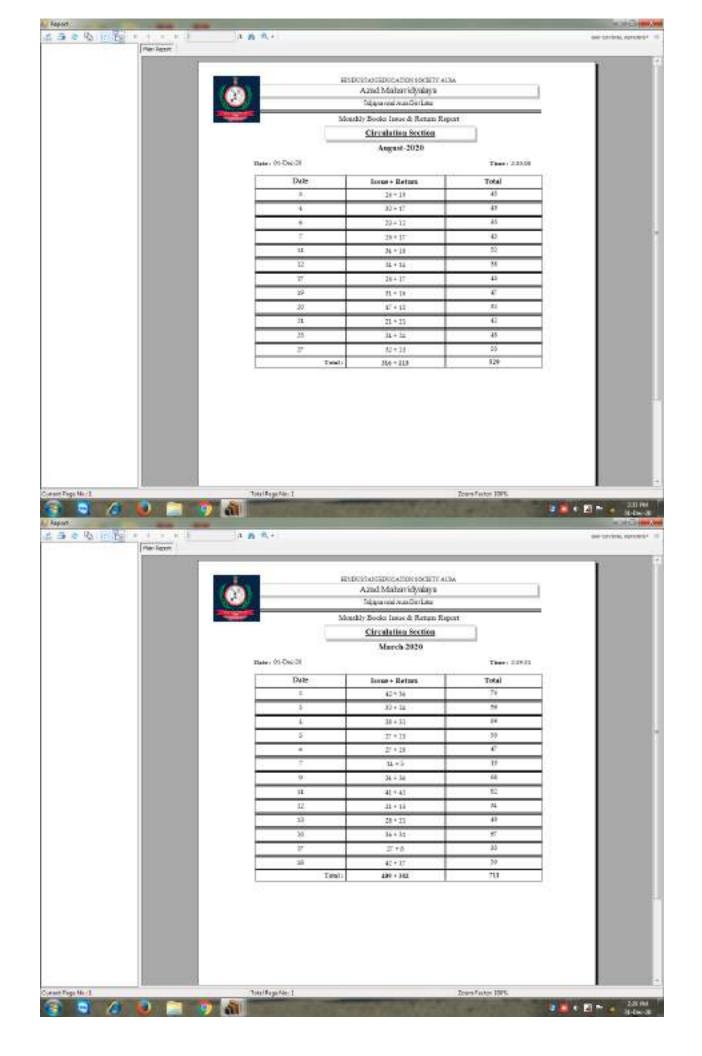

# **CRITERIA IV**

4.2.1: Library is automated using Integrated Library Management System (ILMS)