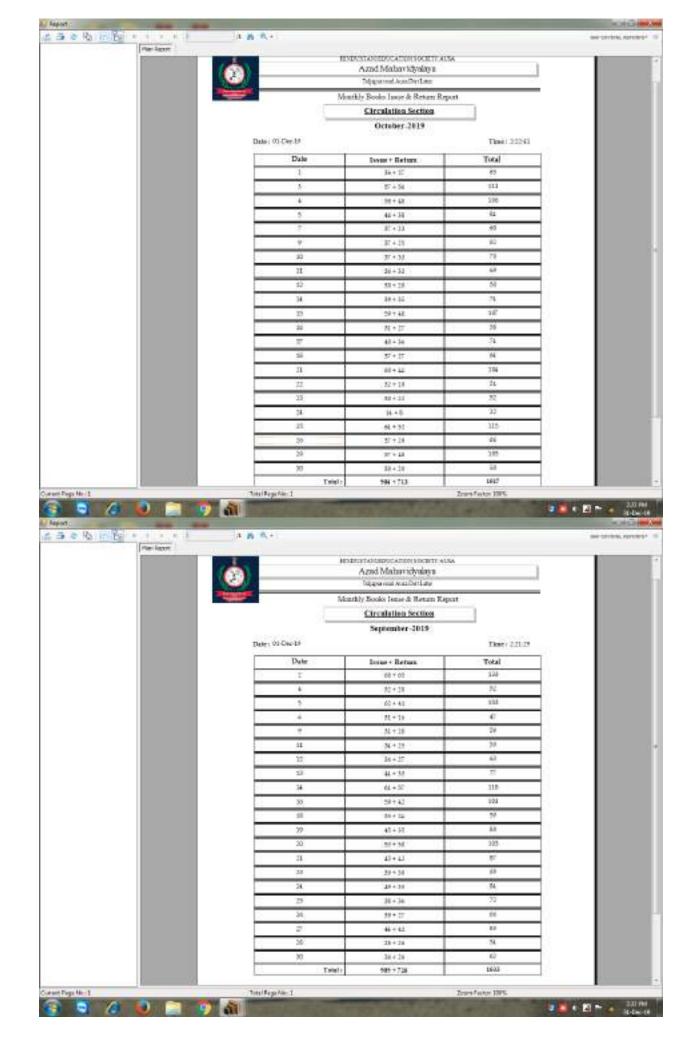

# **CRITERIA IV**

4.2.1: Library is automated using Integrated Library Management System (ILMS)

### **Online transaction**

External View of Library on campus I

**Internal View Of library (stac)** 

**Reading Room** 

**Internal View Of Reading Room** 

**Internal View Of Reading Room** 

Reprographic Facility

**OPAC** 

**Circulation section** 