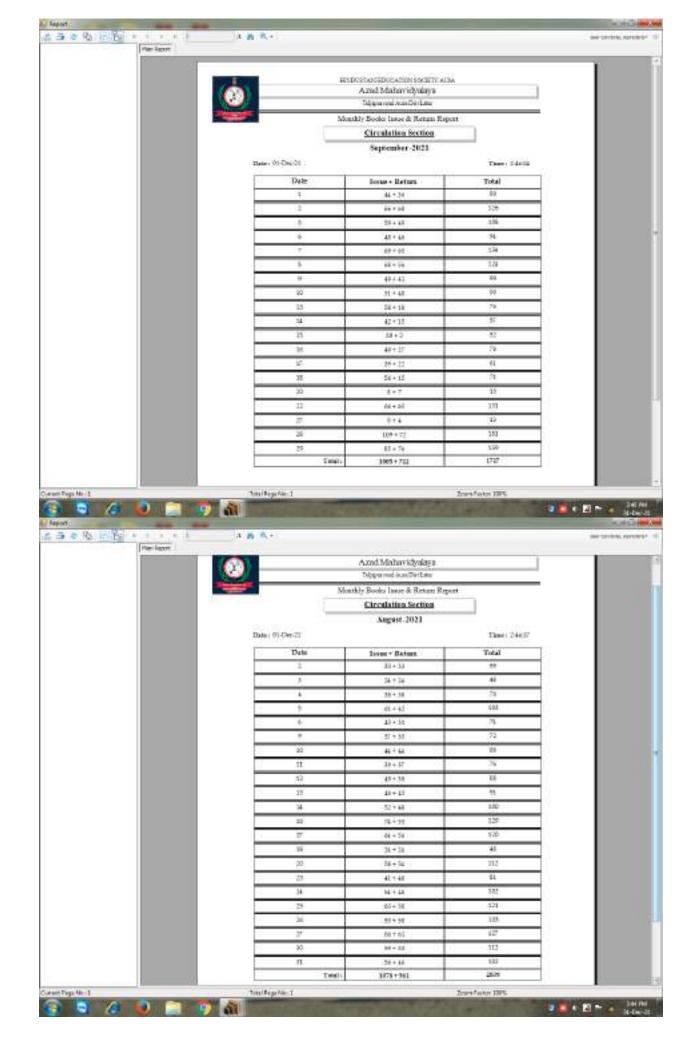

# **CRITERIA IV**

4.2.1: Library is automated using Integrated Library Management System (ILMS)