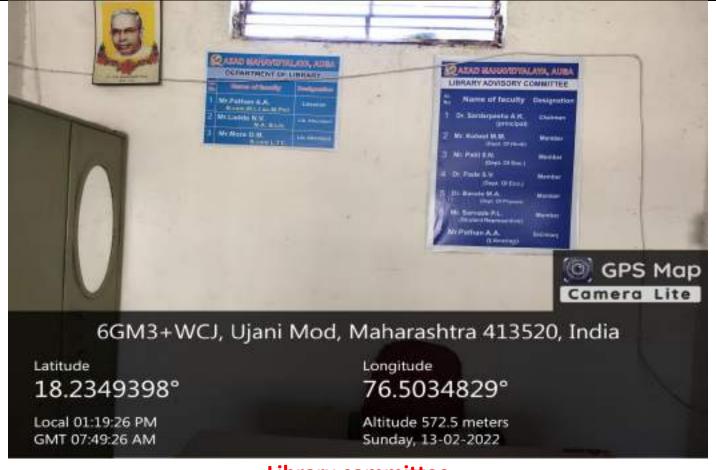

# Library committee

**NEW ARRIVAL DISPLAY BOARD** 

Altitude 571.7 meters

Friday, 18-02-2022

Local 01:35:21 PM

GMT 08:05:21 AM