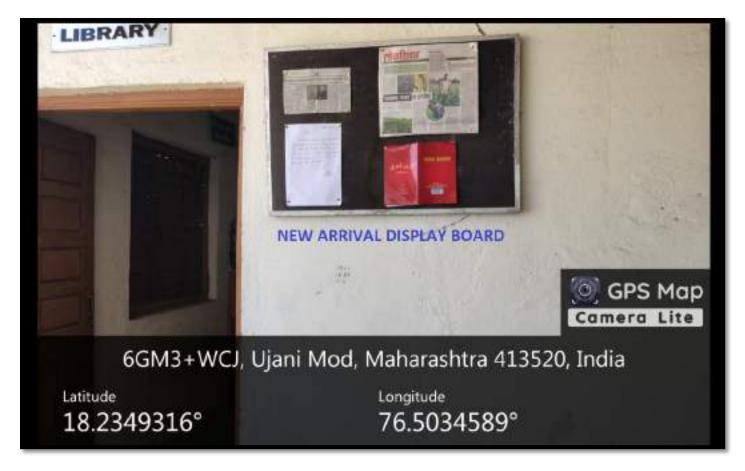

# Library committee

**NEW ARRIVAL DISPLAY BOARD** 

Altitude 571.7 meters

Friday, 18-02-2022

Local 01:35:21 PM

GMT 08:05:21 AM