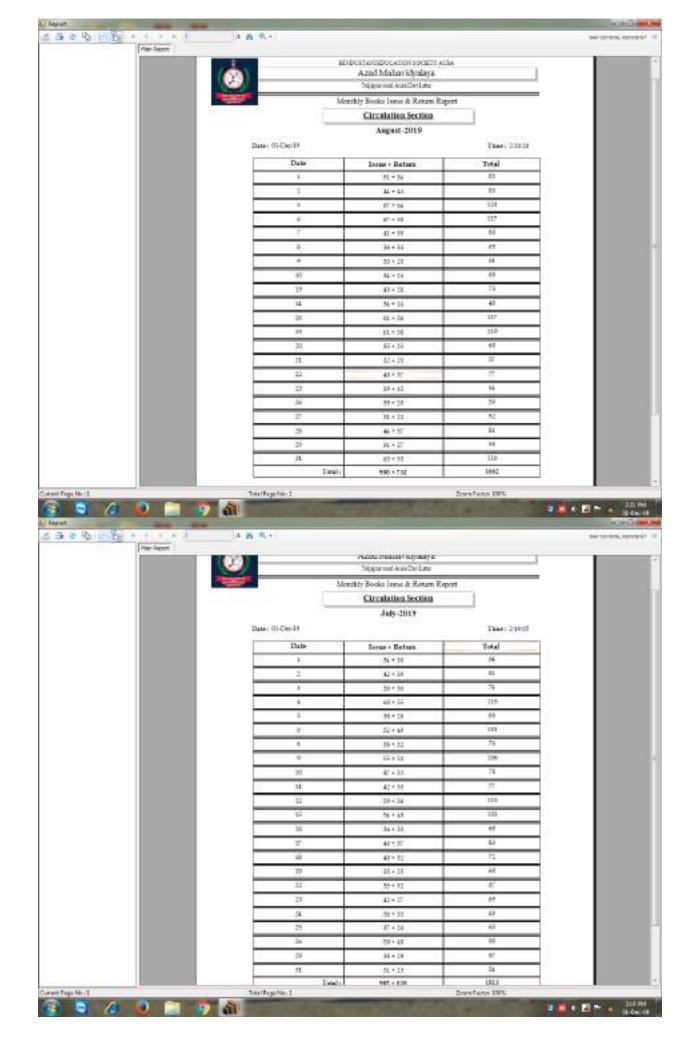

# **CRITERIA IV**

4.2.1: Library is automated using Integrated Library Management System (ILMS)

### **Online transaction**

External View of Library on campus I

**Internal View Of library (stac)** 

**Reading Room** 

**Internal View Of Reading Room** 

**Internal View Of Reading Room** 

Reprographic Facility

**OPAC** 

**Circulation section** 