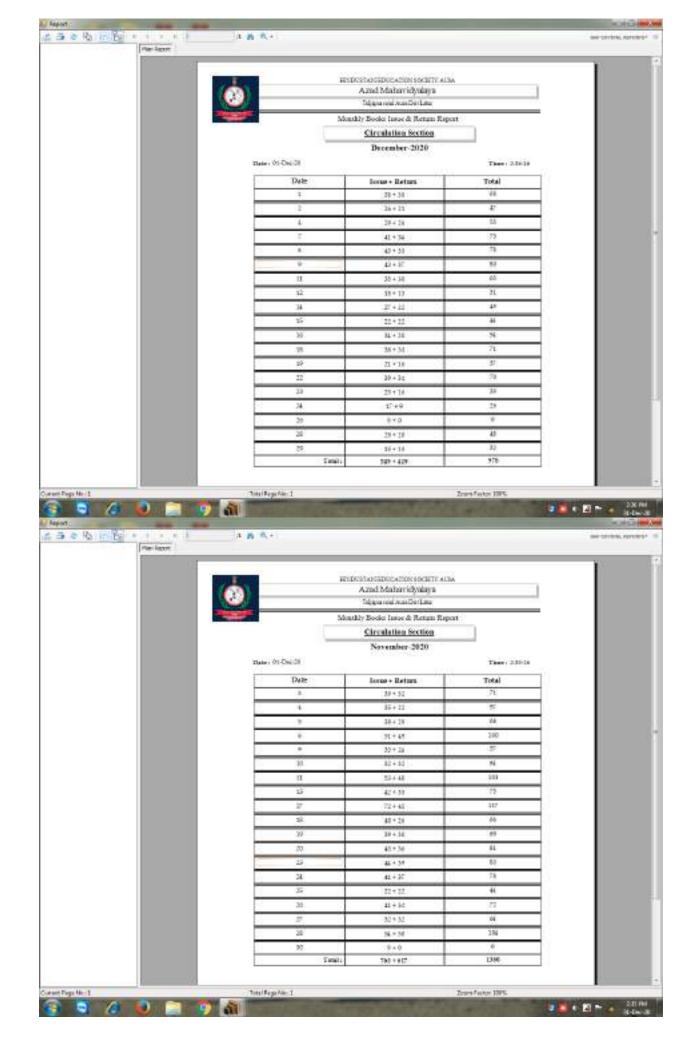

# **CRITERIA IV**

4.2.1: Library is automated using Integrated Library Management System (ILMS)