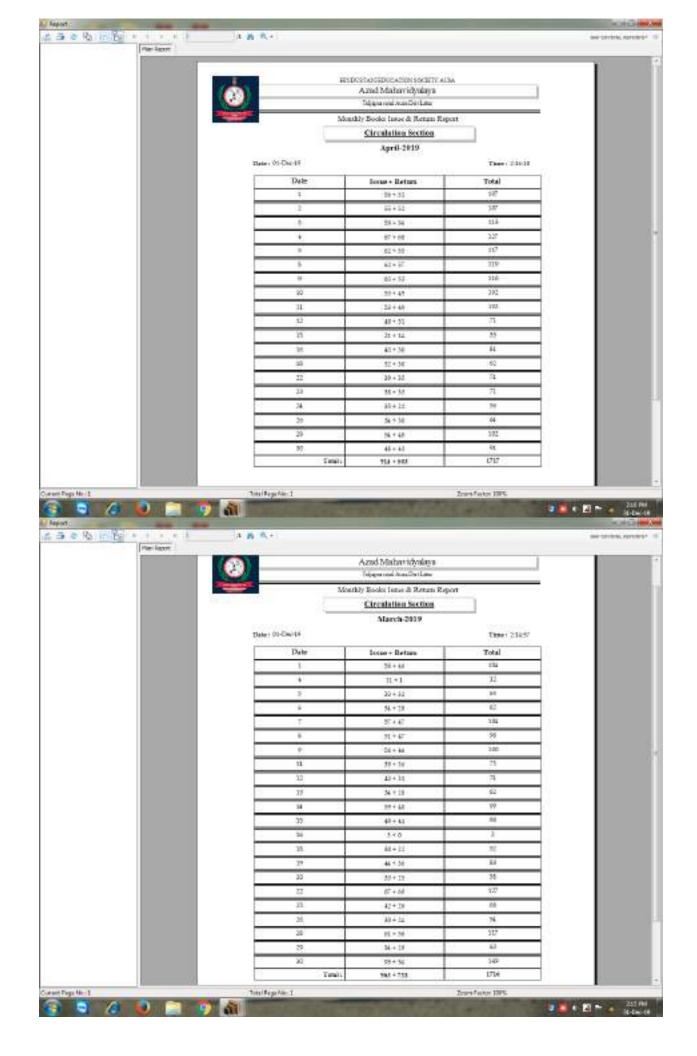

# **CRITERIA IV**

4.2.1: Library is automated using Integrated Library Management System (ILMS)

### **Online transaction**

External View of Library on campus I

**Internal View Of library (stac)** 

**Reading Room** 

**Internal View Of Reading Room** 

**Internal View Of Reading Room** 

Reprographic Facility

**OPAC** 

**Circulation section** 