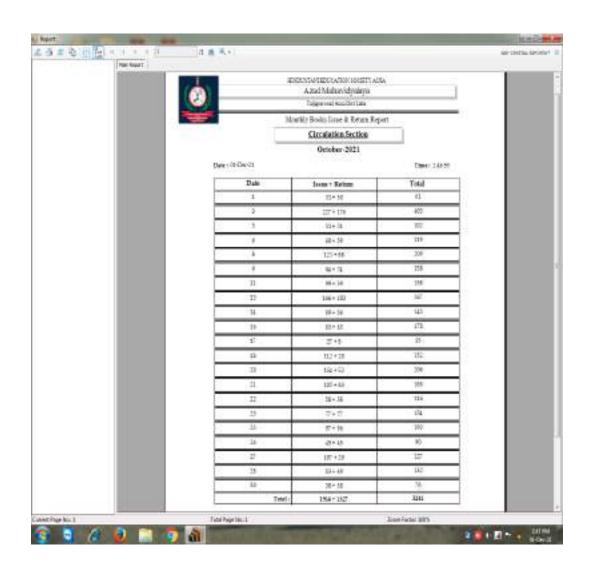

# **CRITERIA IV**

4.2.1: Library is automated using Integrated Library Management System (ILMS)

### 4.2.1 Qual Soft Broucher

## **Integrated Library Management Software**





Considering the potential of our ERP solution for the Education industry we have merged our solutions for institutes and colleges under one identity the 'QualCampus'







#### **Qual Soft MODULES**





## **OPAC** (online public access catalogue)







### **Online transaction**





































External View of Library on campus I



**Internal View Of library (stac)** 



**Reading Room** 



**Internal View Of Reading Room** 



**Internal View Of Reading Room** 



Reprographic Facility



**OPAC** 



**Circulation section** 



# **CCTV**





# Library committee





**NEW ARRIVAL DISPLAY BOARD** 



Altitude 571.7 meters

Friday, 18-02-2022

Local 01:35:21 PM

GMT 08:05:21 AM