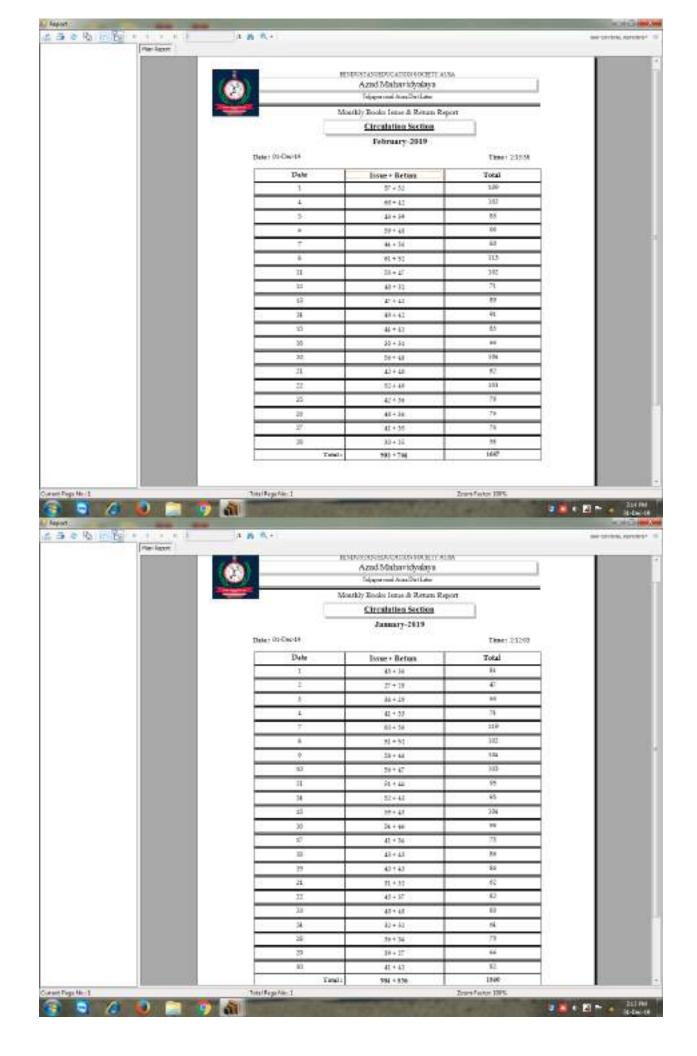

# **CRITERIA IV**

4.2.1: Library is automated using Integrated Library Management System (ILMS)

### **Online transaction**

External View of Library on campus I

**Internal View Of library (stac)** 

**Reading Room** 

**Internal View Of Reading Room** 

**Internal View Of Reading Room** 

Reprographic Facility

**OPAC** 

**Circulation section** 