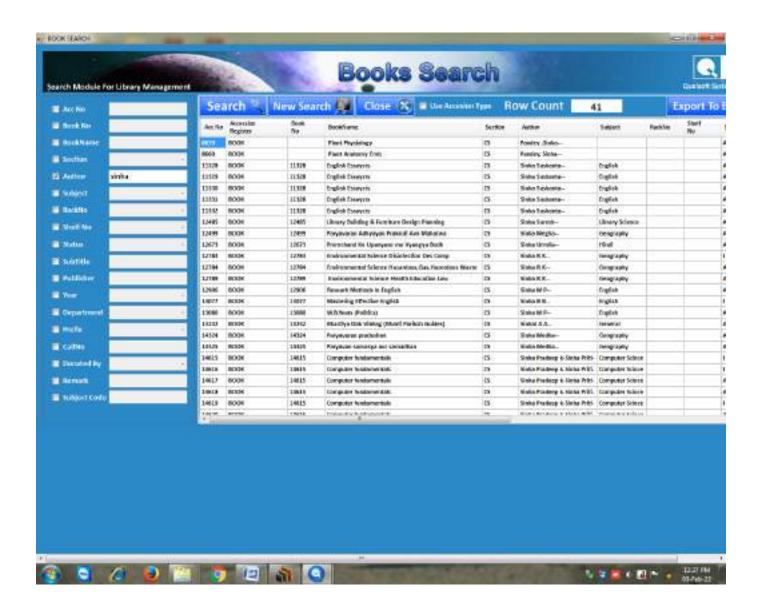

# **CRITERIA IV**

4.2.1: Library is automated using Integrated Library Management System (ILMS)

## **Integrated Library Management Software**

Considering the potential of our ERP solution for the Education industry we have merged our solutions for institutes and colleges under one identity the 'QualCampus'