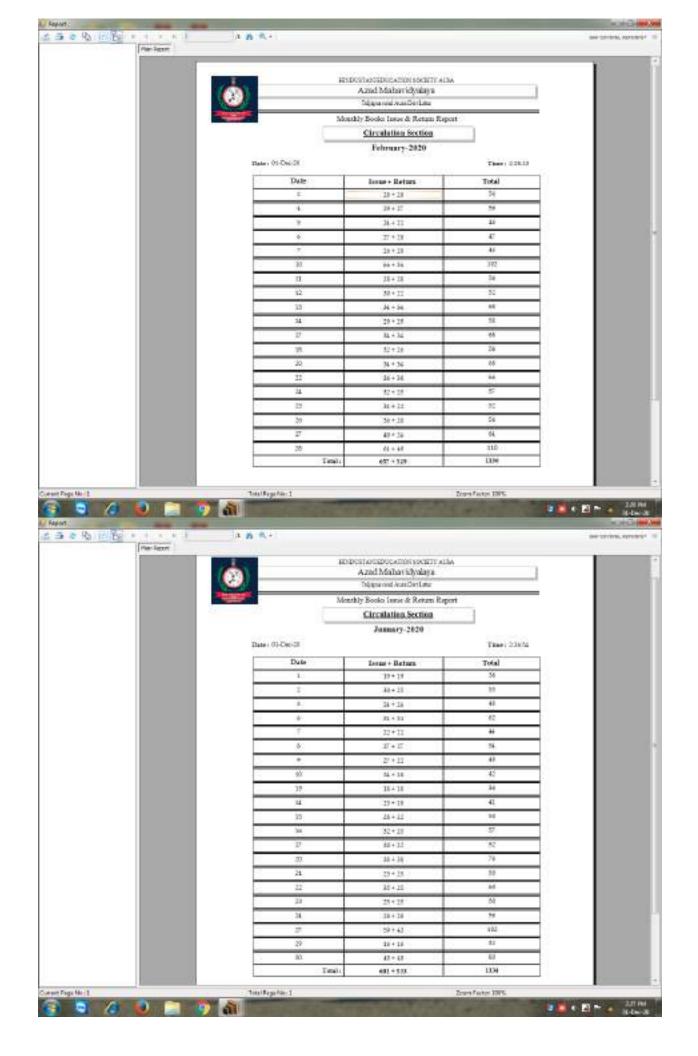

# **CRITERIA IV**

4.2.1: Library is automated using Integrated Library Management System (ILMS)