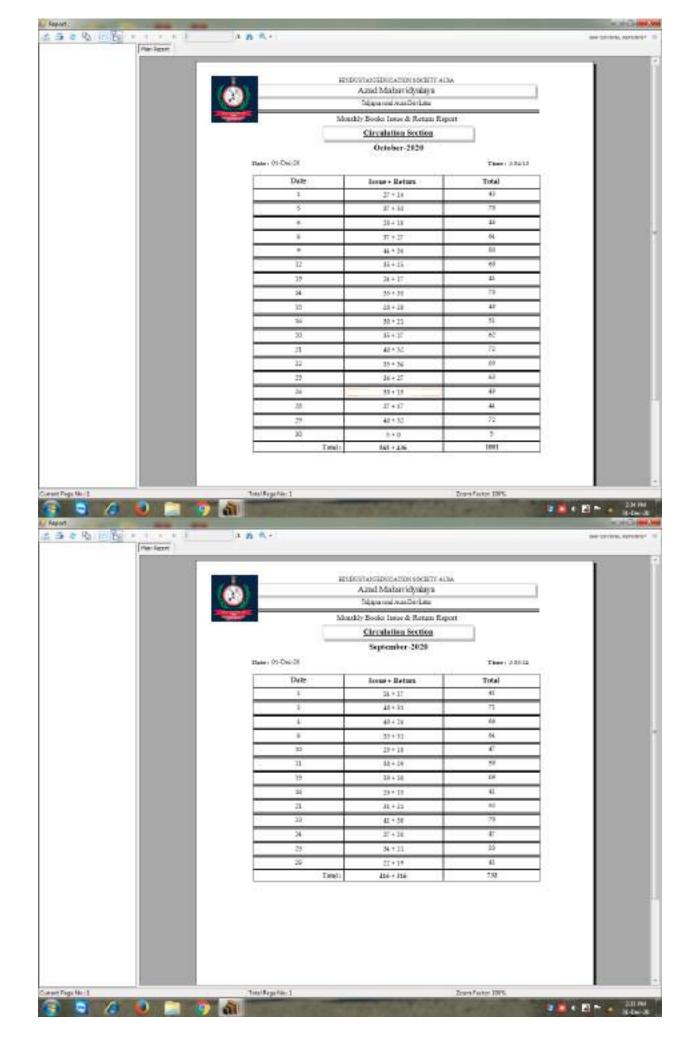

# **CRITERIA IV**

4.2.1: Library is automated using Integrated Library Management System (ILMS)