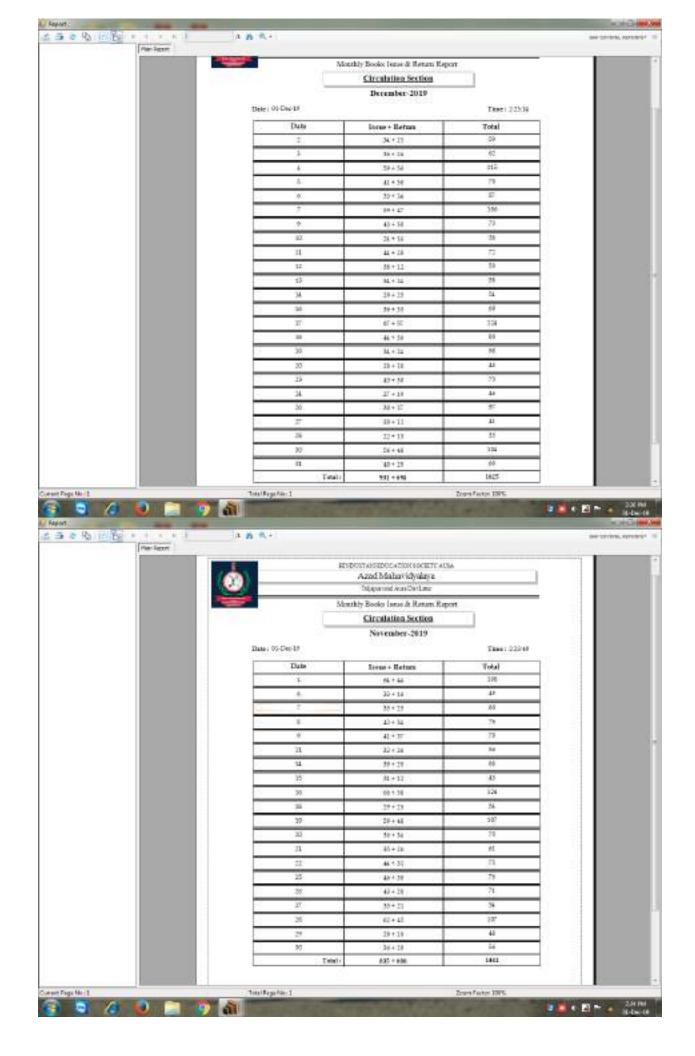

# **CRITERIA IV**

4.2.1: Library is automated using Integrated Library Management System (ILMS)