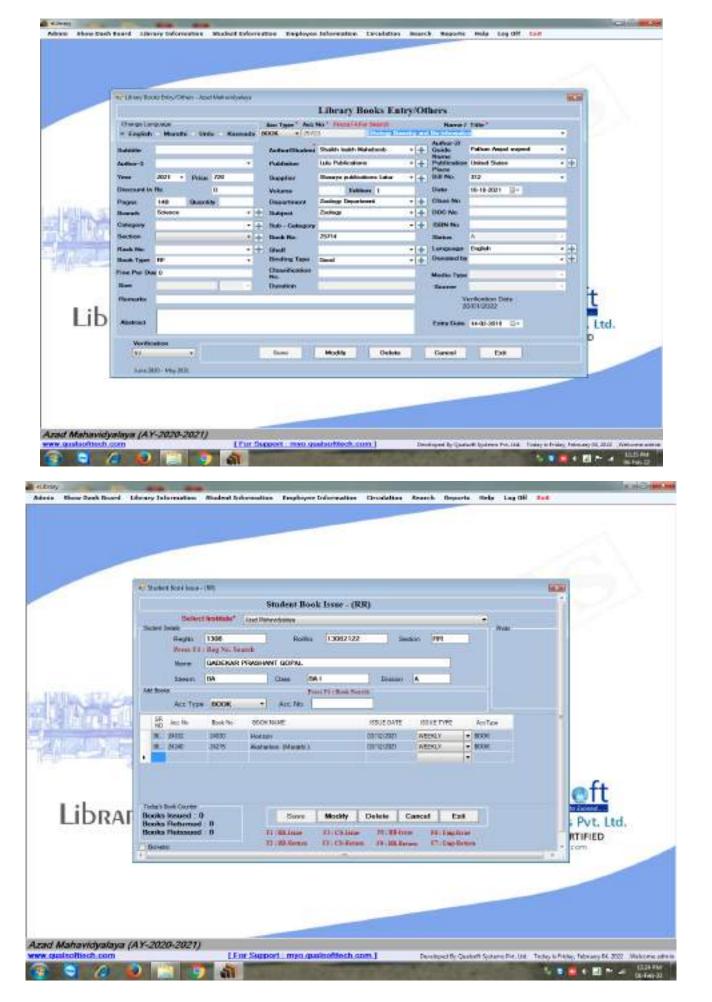

# **CRITERIA IV**

4.2.1: Library is automated using Integrated Library Management System (ILMS)

## **Integrated Library Management Software**

Considering the potential of our ERP solution for the Education industry we have merged our solutions for institutes and colleges under one identity the 'QualCampus'

#### **Qual Soft MODULES**