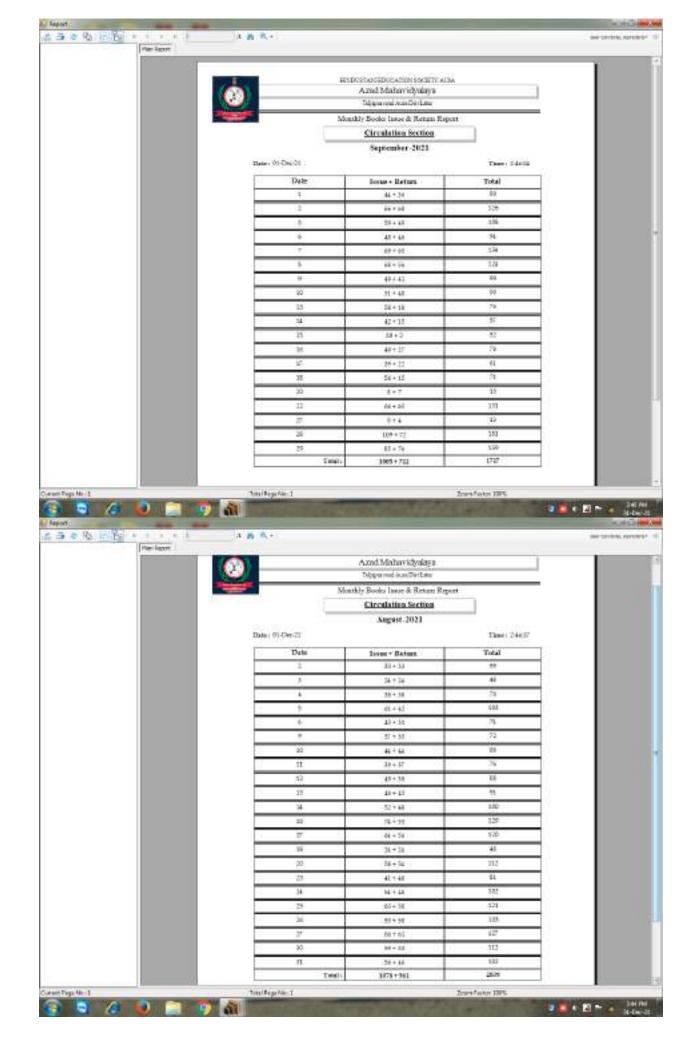

## **CRITERIA IV**

4.2.1: Library is automated using Integrated Library Management System (ILMS)