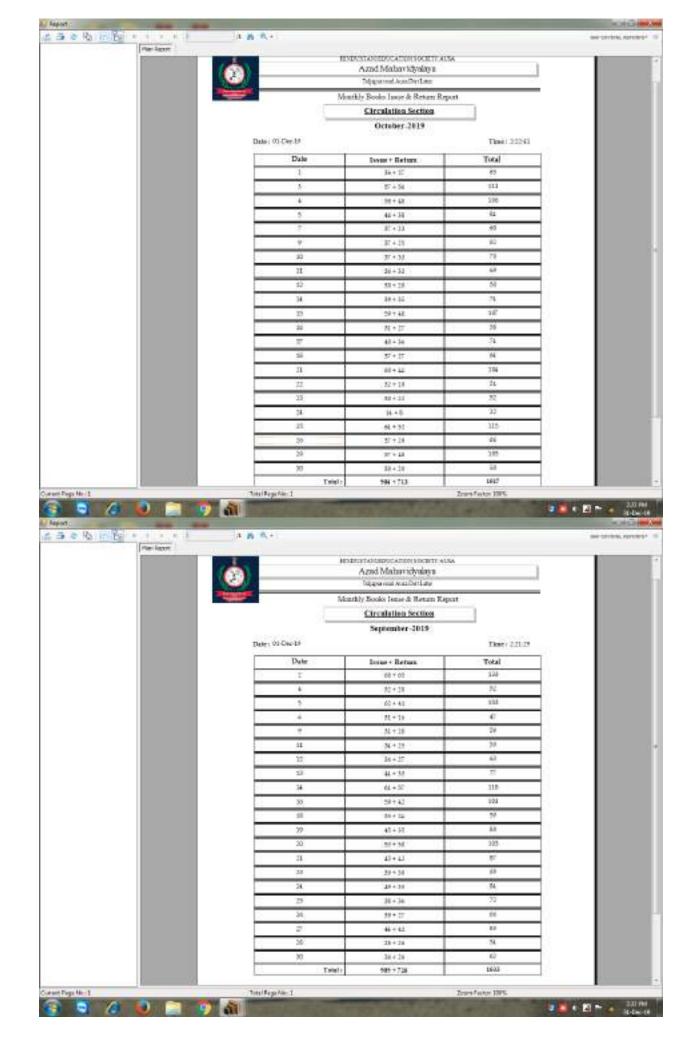

## **CRITERIA IV**

4.2.1: Library is automated using Integrated Library Management System (ILMS)