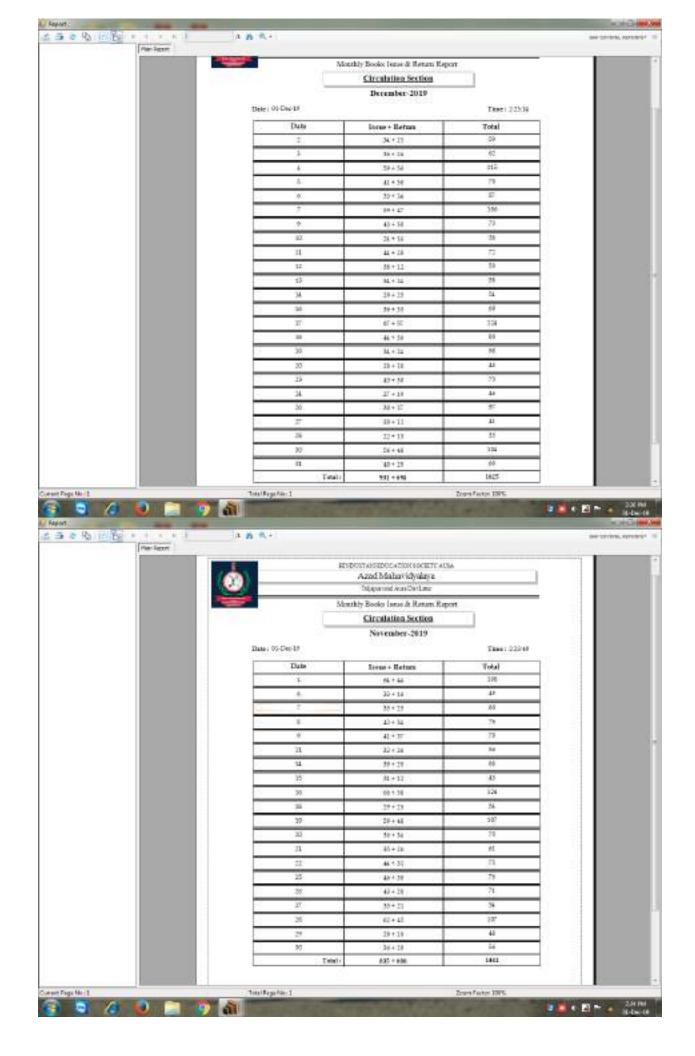

## **CRITERIA IV**

4.2.1: Library is automated using Integrated Library Management System (ILMS)