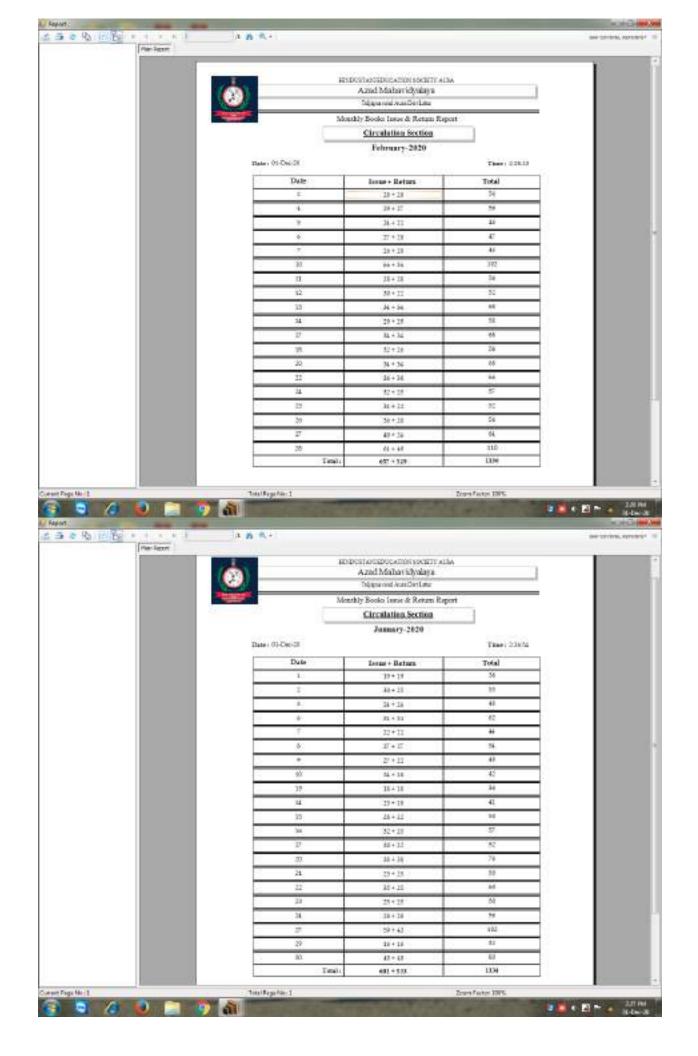

## **CRITERIA IV**

4.2.1: Library is automated using Integrated Library Management System (ILMS)