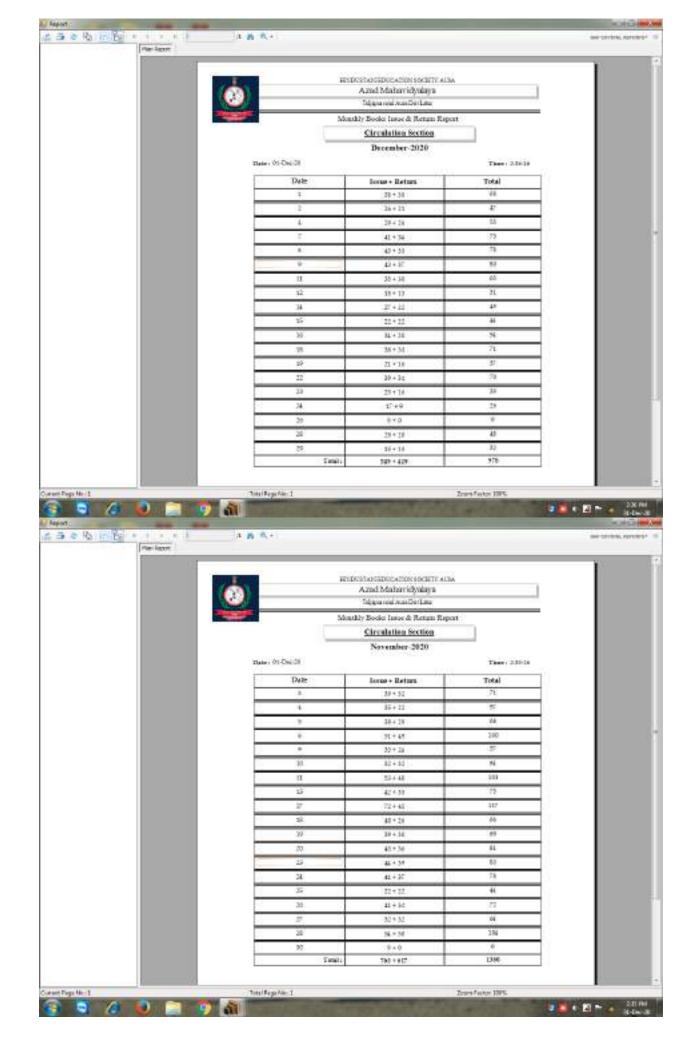

## **CRITERIA IV**

4.2.1: Library is automated using Integrated Library Management System (ILMS)