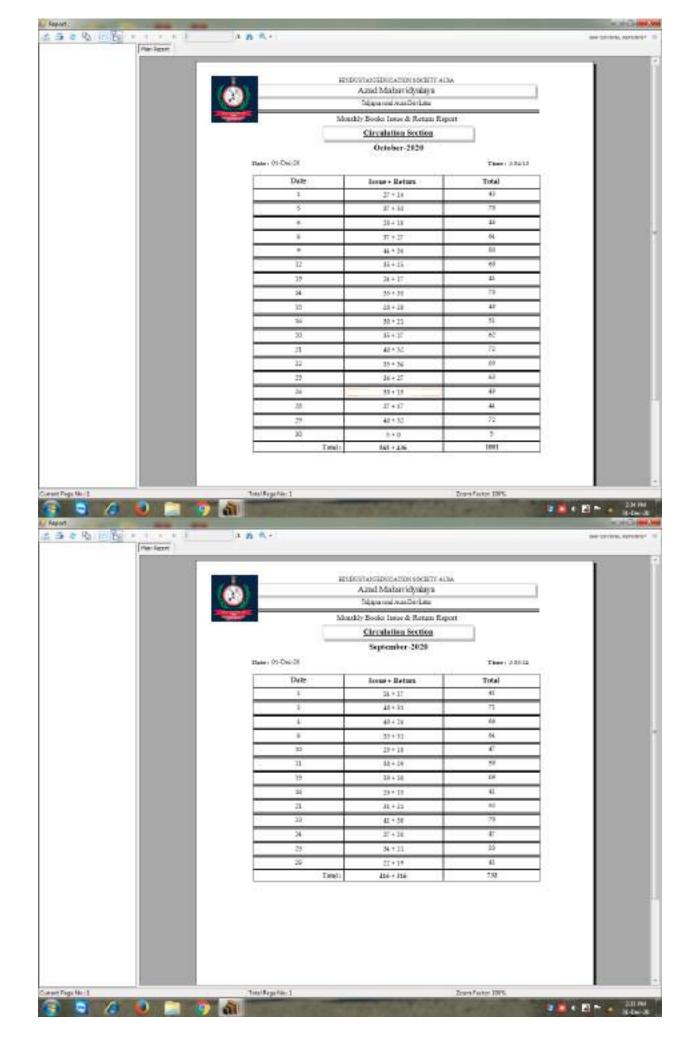

## **CRITERIA IV**

4.2.1: Library is automated using Integrated Library Management System (ILMS)