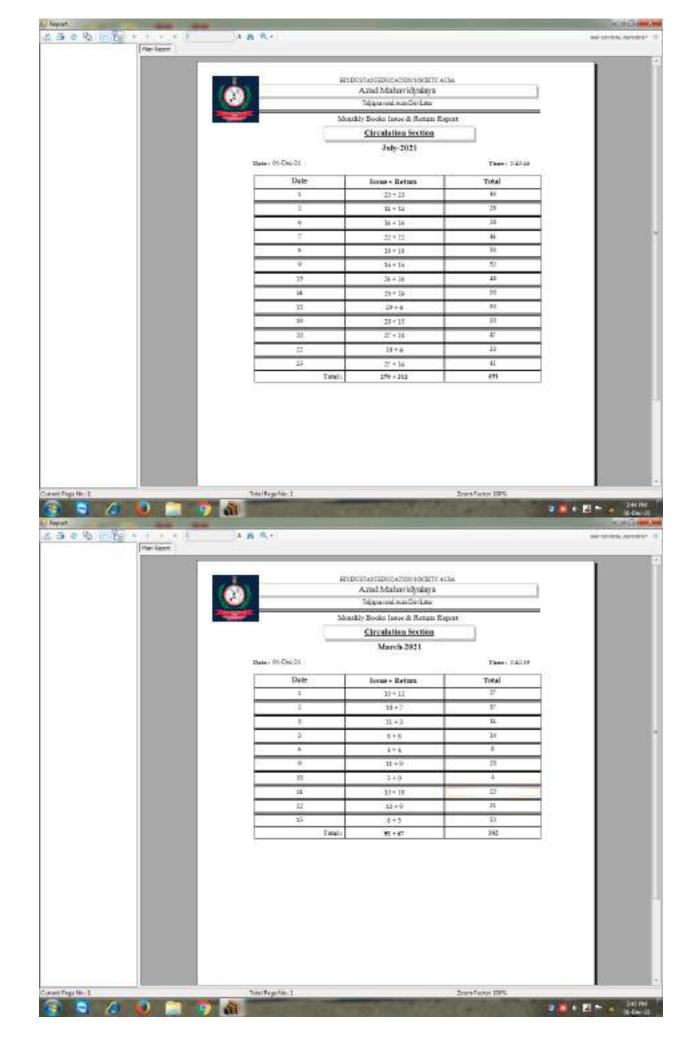

## **CRITERIA IV**

4.2.1: Library is automated using Integrated Library Management System (ILMS)