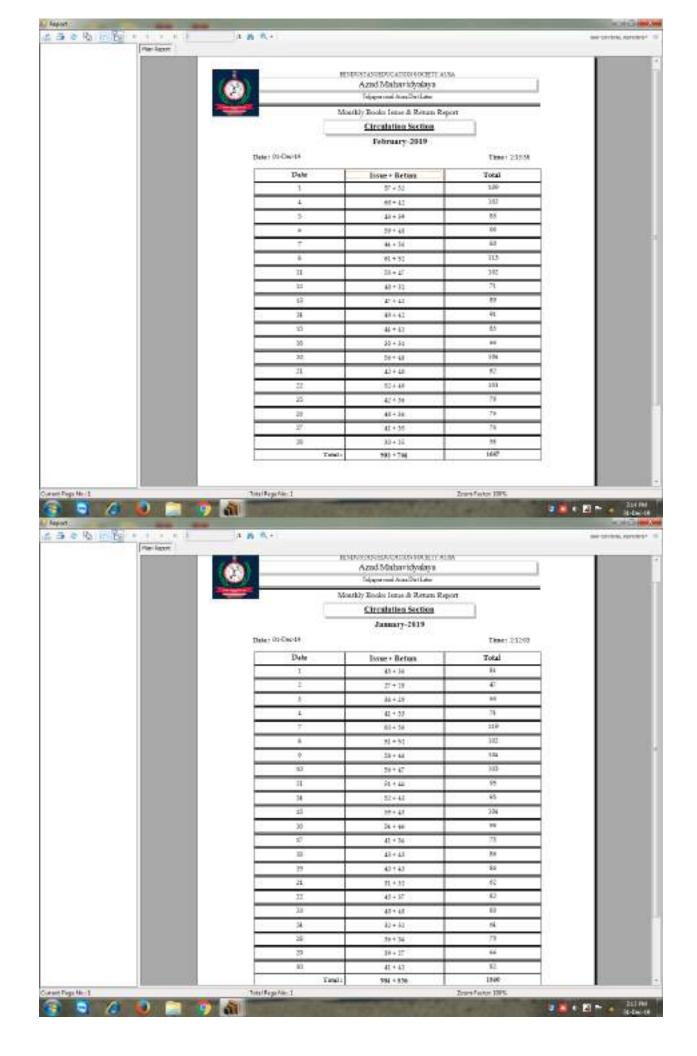

## **CRITERIA IV**

4.2.1: Library is automated using Integrated Library Management System (ILMS)