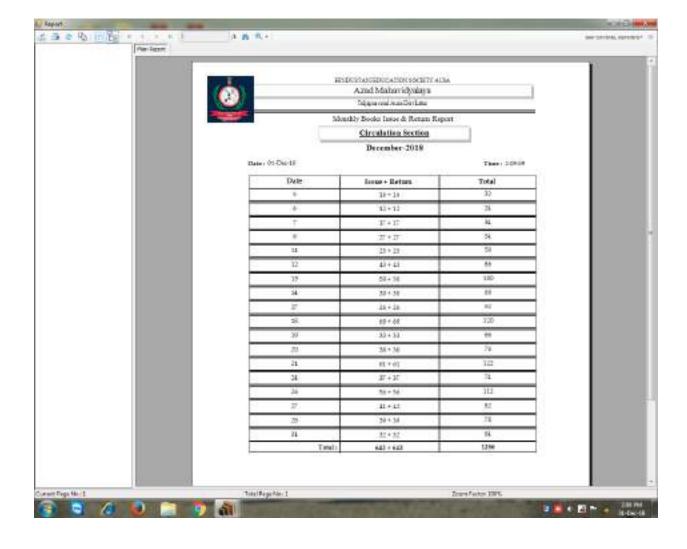

## **CRITERIA IV**

4.2.1: Library is automated using Integrated Library Management System (ILMS)