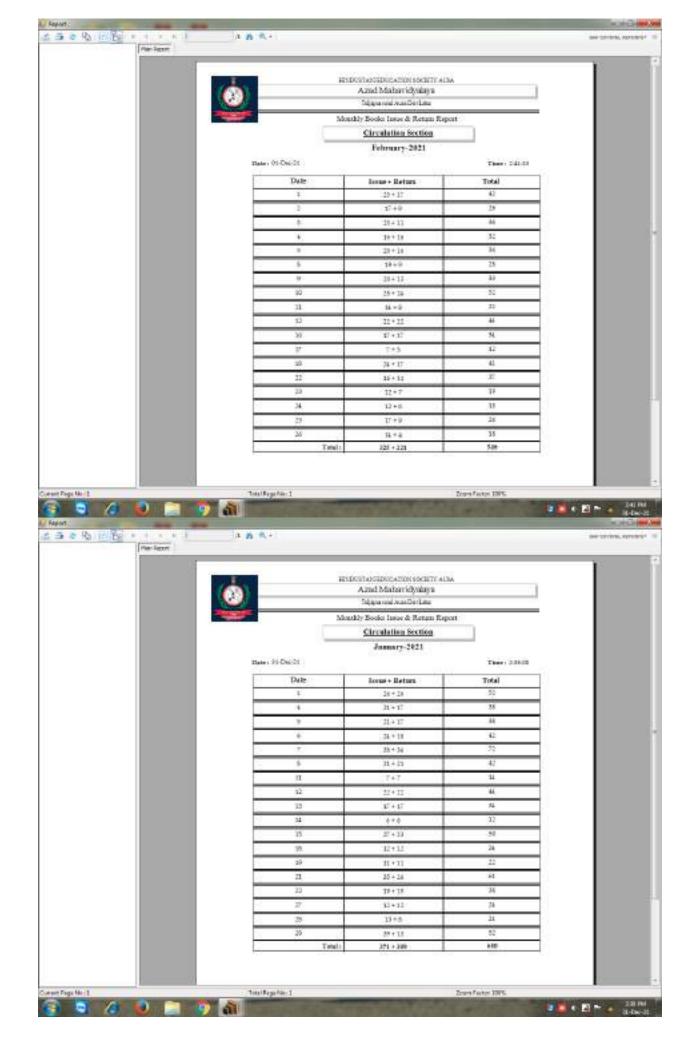

## **CRITERIA IV**

4.2.1: Library is automated using Integrated Library Management System (ILMS)