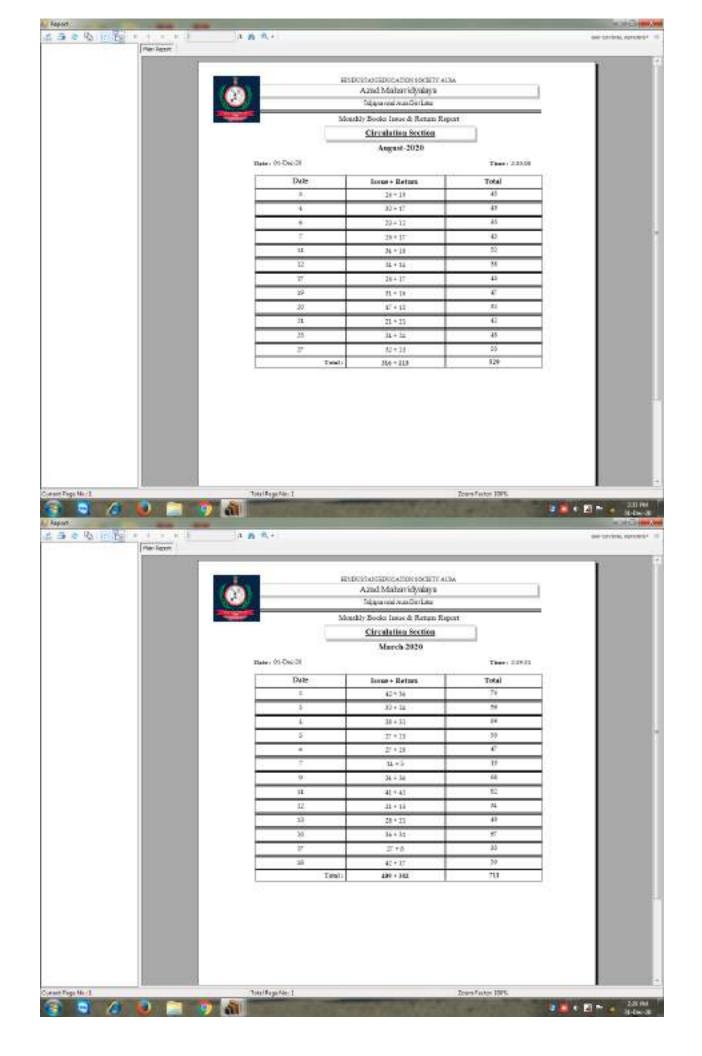

## **CRITERIA IV**

4.2.1: Library is automated using Integrated Library Management System (ILMS)