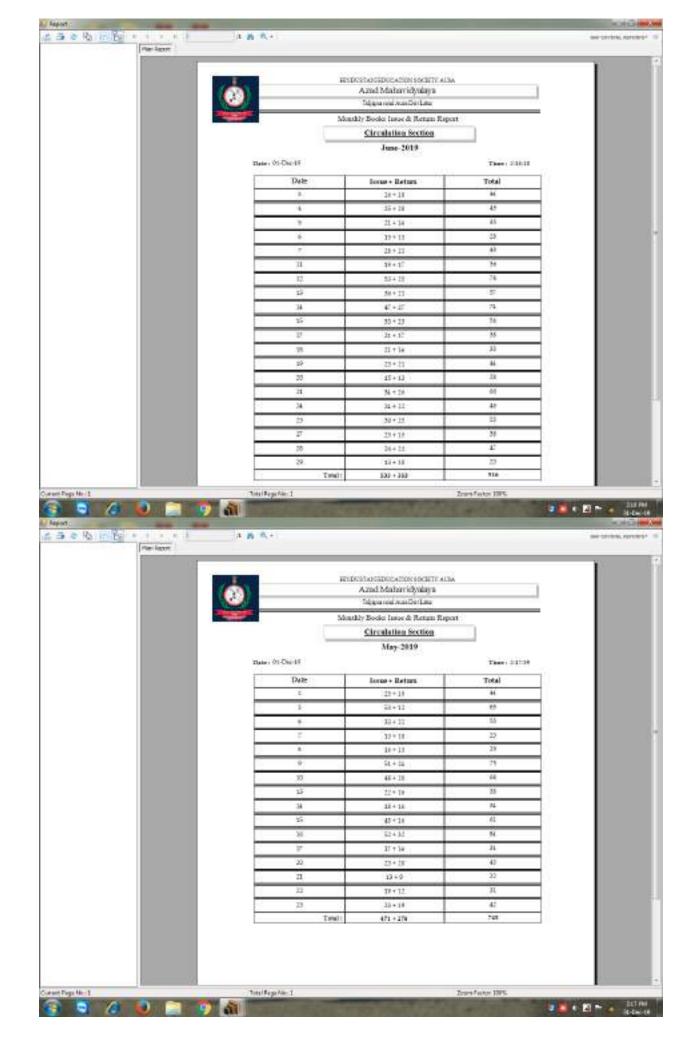

## **CRITERIA IV**

4.2.1: Library is automated using Integrated Library Management System (ILMS)