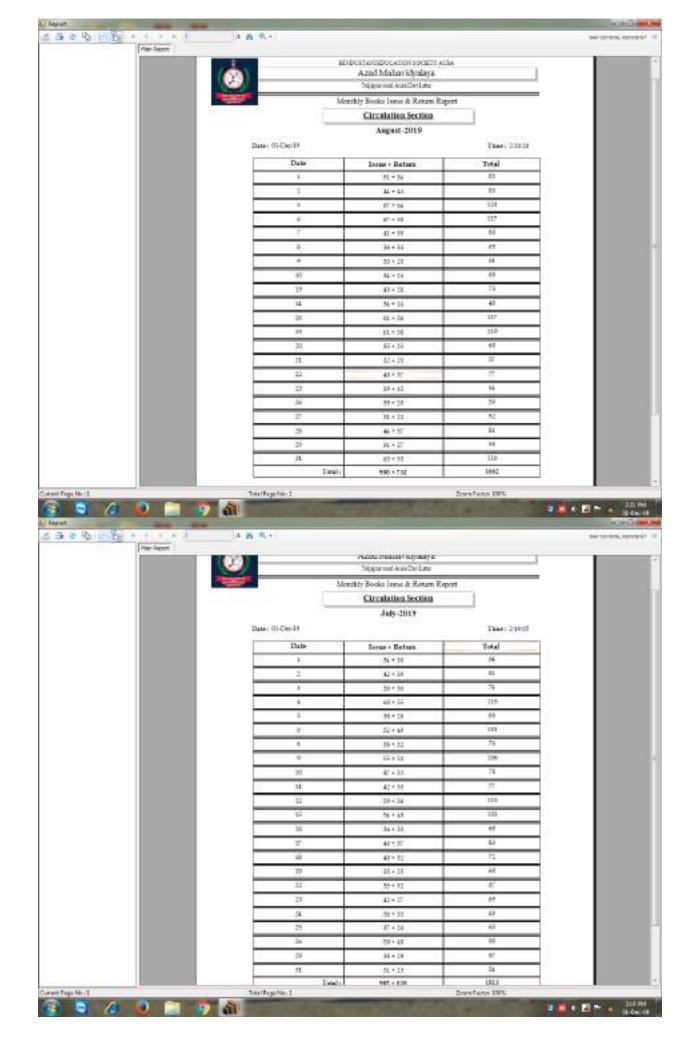

## **CRITERIA IV**

4.2.1: Library is automated using Integrated Library Management System (ILMS)