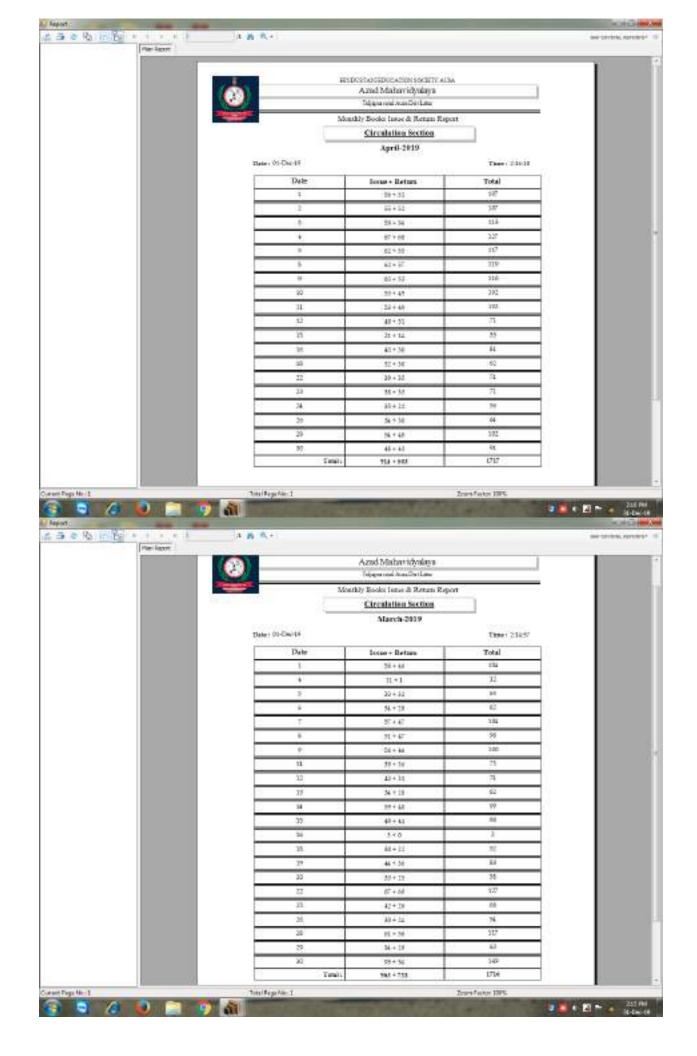

## **CRITERIA IV**

4.2.1: Library is automated using Integrated Library Management System (ILMS)