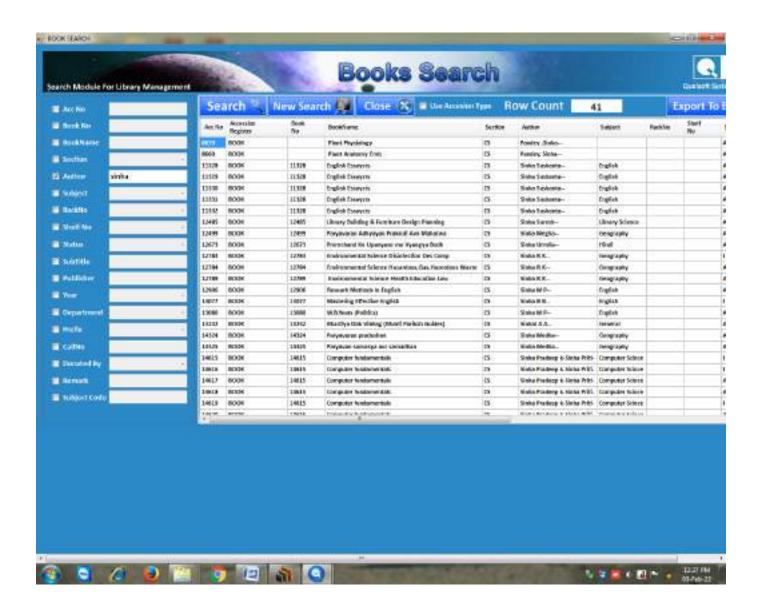

## **CRITERIA IV**

4.2.1: Library is automated using Integrated Library Management System (ILMS)

#### 4.2.1 Qual Soft Broucher

#### **Integrated Library Management Software**

Considering the potential of our ERP solution for the Education industry we have merged our solutions for institutes and colleges under one identity the 'QualCampus'