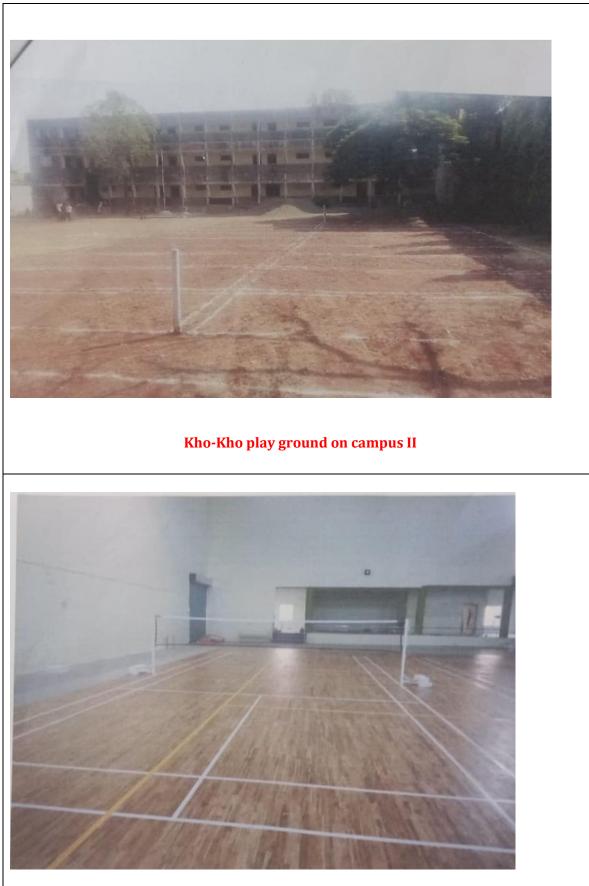

In addition to this college has adequate facilities in terms of ground/Sports Equipment's for outdoor games. The details are given as under

| Sr.<br>No | Name of<br>the Game | No Of<br>Grounds | Place       | Size        |
|-----------|---------------------|------------------|-------------|-------------|
| 1         | Volleyball          | 01               | Main campus | 18 m × 09 m |
| 2.        | Kabaddi             | 01               | Main campus | Half court  |
| 3         | Athletics           | 01               | Campus 2    |             |
| 4         | Soft Ball           | 01               | Campus 2    |             |
| 5         | Base Ball           | 01               | Campus 2    |             |
| 6         | Kho-Kho             | 01               | Campus 2    | 30 m × 16m  |

#### Wooden court in Azad indoor Sports Complex situated on North side of National Highway in campus II

Interior View Azad Indoor Sports Complex Showing the Viewer Gallery

Shuttle Badminton court at Azad indoor Sports Complex situated on North side of National Highway in campus II