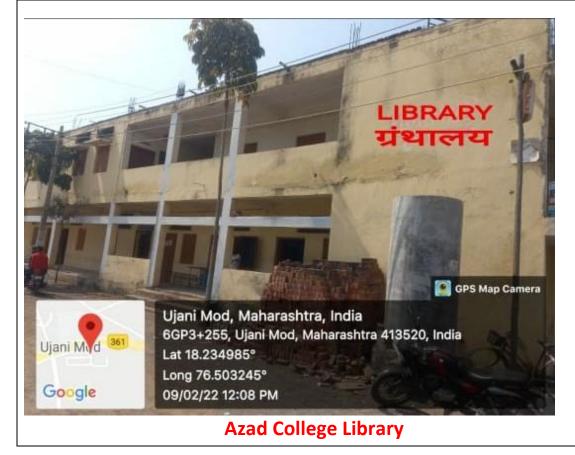

4      | Dr. S. S. Korde   | Member                 |
| 5      | Mr. M. M. Inamdar | Member                 |
| 6      | Mrs. A. B. Patil  | Member                 |
|        |                   | Principal<br>Principal |

4.1.2: The Institution has adequate facilities for cultural activities, sports, games



Front View of Azad indoor Sports Complex situated on North side of National Highway in campus II



Interior View Azad Indoor Sports Complex Showing the Viewer Gallery



#### Wooden court in Azad indoor Sports Complex situated on North side of National Highway in campus II



Interior View Azad Indoor Sports Complex Showing the Viewer Gallery



Shuttle Badminton court at Azad indoor Sports Complex situated on North side of National Highway in campus II





### Azad Teakwood farm







Principal Mabevidyzłaya Au Dist. Latur