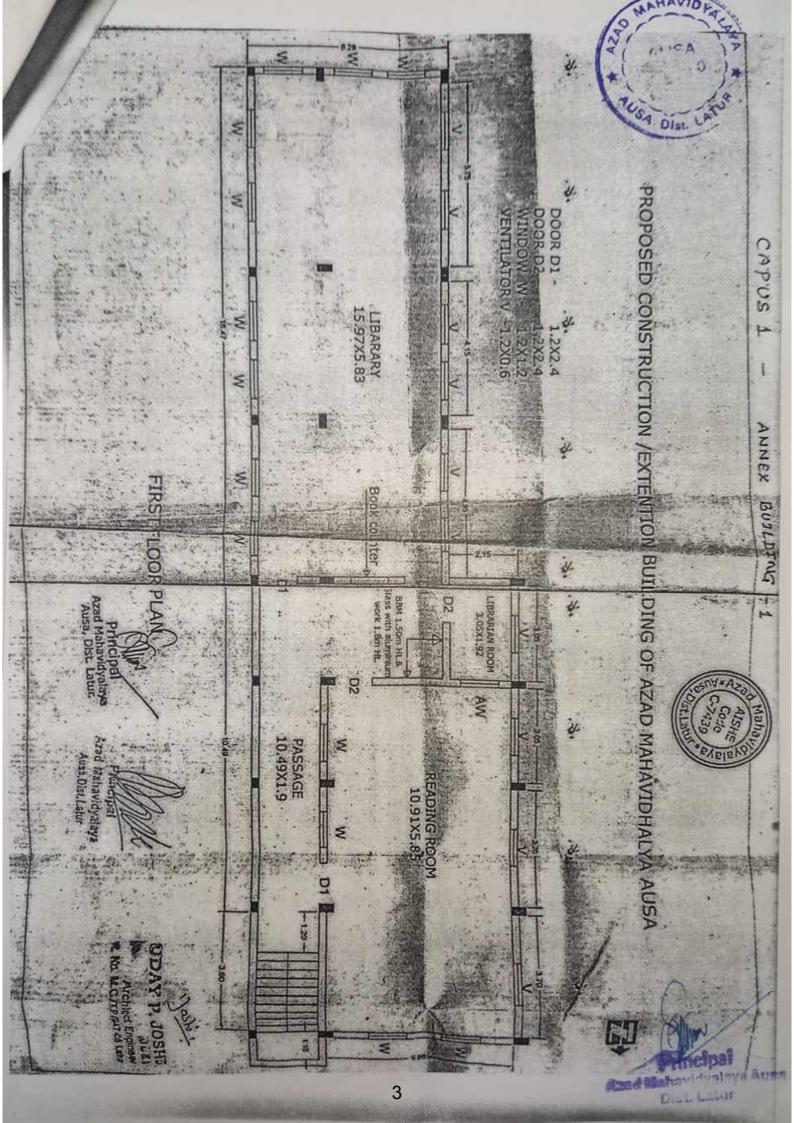

## **CRITERIA IV**

4.1.2: The Institution has adequate facilities for cultural activities, sports, games (indoor, outdoor), gymnasium, yoga centre etc.

| SR | Particulars                                                                                                                                               | Weblink/ Page no.                                |
|----|-----------------------------------------------------------------------------------------------------------------------------------------------------------|--------------------------------------------------|
| 1  | Statement showing Sports facility available in<br>Indoor sports complex at campus 2<br>And the plan of main campus library<br>building and sports complex | 01-04                                            |
| 2  | Cultural committee, Sports committee 2020-2021                                                                                                            | 05-05                                            |
| 3  | Azad Mahavidyalaya campus GPS map<br>showing main campus, teakwood farm,<br>library building and Azad indoor sports<br>complex                            | 06-10                                            |
| 4  | Geo tagged photographs of Indoor sports complex & Photograph of Play ground                                                                               | 11-11                                            |
| 5  | Cultural committee and sports committee report                                                                                                            | https://azadcolle<br>geausa.org/conte<br>nts/19/ |

# AZAD MAHAVIDYALAYA, AUSA

Afsar Nagar, Near Power House, Ausa-413520 Dist. Latur (M.S.) U.G.C. Approved u/s 2 (f) & 12 (B)

NAAC Re-accredited with 2.67 CGPA-

Ref. No. : AMA/

Sports facility available in Indoor sports complex at campus 2

| Sr.<br>No | Name of the Game  | No. of<br>courts /<br>Grounds | Type of Ground<br>/Court | Size*                                 |
|-----------|-------------------|-------------------------------|--------------------------|---------------------------------------|
| 1         | Shuttle Badminton | 02                            | Wooden                   | 44' × 20"USA Dist                     |
| 2.        | Volley Ball       | 01                            | Wooden                   | 18m × 09m                             |
| 3         | Table Tennis      | 01                            | Wooden                   |                                       |
| 4         | Carom             | 01                            | Wooden                   | "                                     |
| 5         | Chess             | 01                            | Wooden                   | *                                     |
| 6         | Yoga              | 01                            | Wooden                   |                                       |
| 7         | Judo              | 01                            | Wooden                   | -                                     |
| 8         | Boxing            | 01                            | Wooden                   | · · · · · · · · · · · · · · · · · · · |
| 9         | Taekwondo         | 01                            | Wooden                   |                                       |