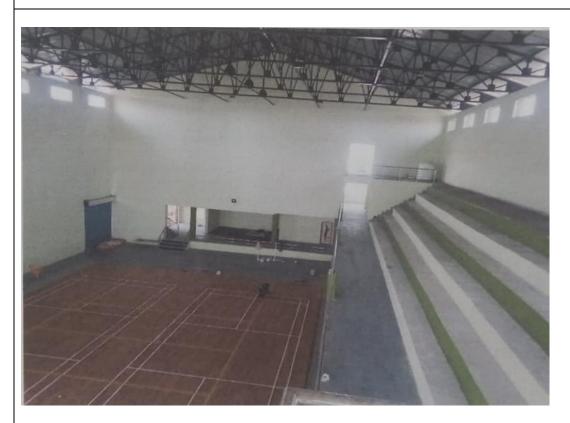

4.1.2: The Institution has adequate facilities for cultural activities, sports, games

Front View of Azad indoor Sports Complex situated on North side of National Highway in campus II

Interior View Azad Indoor Sports Complex Showing the Viewer Gallery

#### Wooden court in Azad indoor Sports Complex situated on North side of National Highway in campus II

Interior View Azad Indoor Sports Complex Showing the Viewer Gallery

Shuttle Badminton court at Azad indoor Sports Complex situated on North side of National Highway in campus II