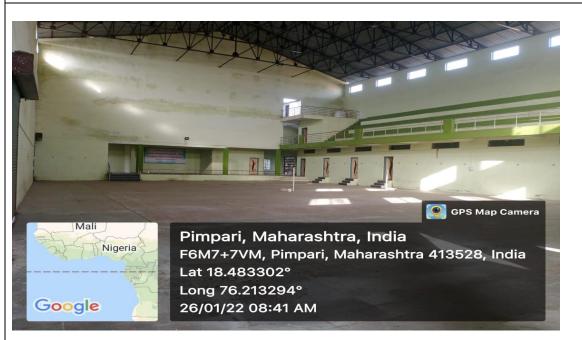

4.1.2: The Institution has adequate facilities for cultural activities, sports, games

Front View of Azad indoor Sports Complex situated on North side of National Highway in campus II

Interior View Azad Indoor Sports Complex Showing the Viewer Gallery

#### Wooden court in Azad indoor Sports Complex situated on North side of National Highway in campus II

Interior View Azad Indoor Sports Complex Showing the Viewer Gallery

Shuttle Badminton court at Azad indoor Sports Complex situated on North side of National Highway in campus II