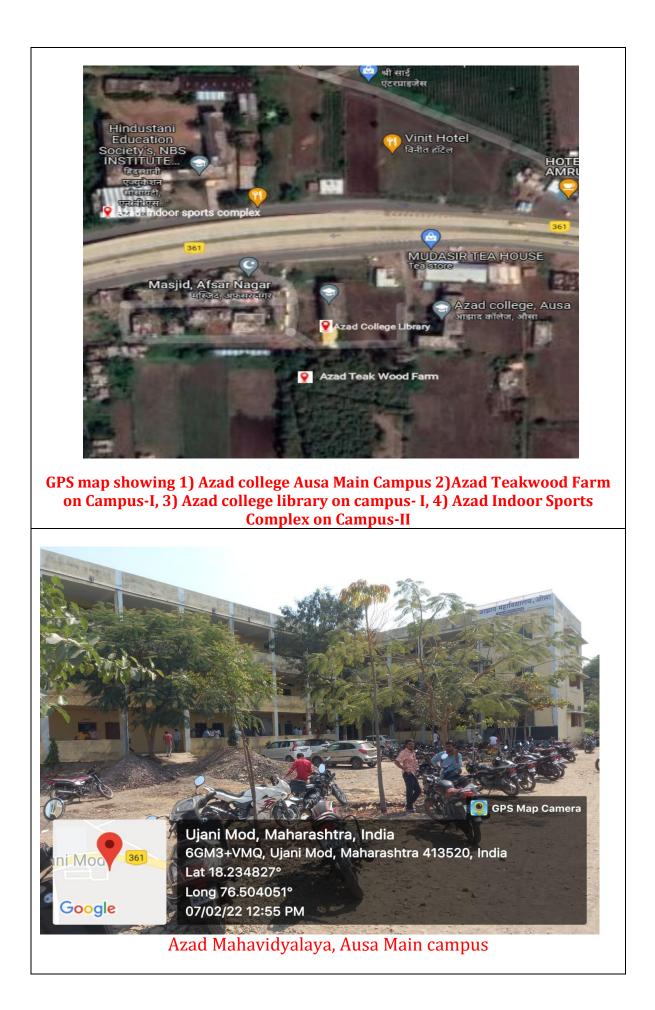

## **CRITERIA IV**

4.1.2: The Institution has adequate facilities for cultural activities, sports, games (indoor, outdoor), gymnasium, yoga centre etc.

| SR | Particulars                                                                                                                                               | Weblink/ Page no.                                |
|----|-----------------------------------------------------------------------------------------------------------------------------------------------------------|--------------------------------------------------|
| 1  | Statement showing Sports facility available in<br>Indoor sports complex at campus 2<br>And the plan of main campus library<br>building and sports complex | 01-04                                            |
| 2  | Cultural committee, Sports committee 2020-2021                                                                                                            | 05-05                                            |
| 3  | Azad Mahavidyalaya campus GPS map<br>showing main campus, teakwood farm,<br>library building and Azad indoor sports<br>complex                            | 06-10                                            |
| 4  | Geo tagged photographs of Indoor sports complex & Photograph of Play ground                                                                               | 11-11                                            |
| 5  | Cultural committee and sports committee report                                                                                                            | https://azadcolle<br>geausa.org/conte<br>nts/19/ |

# AZAD MAHAVIDYALAYA, AUSA

Afsar Nagar, Near Power House, Ausa-413520 Dist. Latur (M.S.) U.G.C. Approved u/s 2 (f) & 12 (B)

NAAC Re-accredited with 2.67 CGPA-

Ref. No. : AMA/

Sports facility available in Indoor sports complex at campus 2