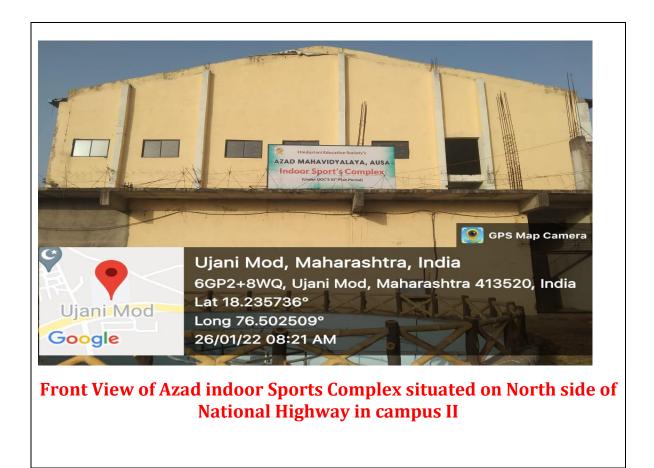

4.1.2: The Institution has adequate facilities for cultural activities, sports, games

Front View of Azad indoor Sports Complex situated on North side of National Highway in campus II

Interior View Azad Indoor Sports Complex Showing the Viewer Gallery