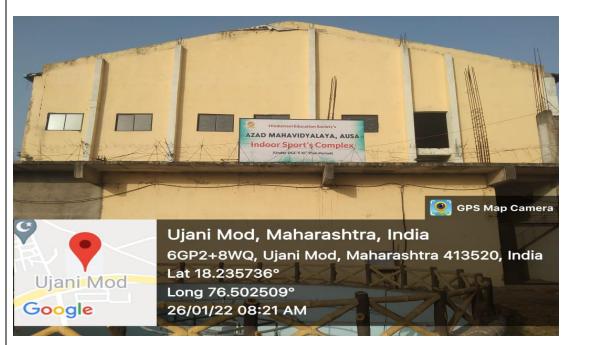

4.1.2: The Institution has adequate facilities for cultural activities, sports, games

Front View of Azad indoor Sports Complex situated on North side of National Highway in campus II

Interior View Azad Indoor Sports Complex Showing the Viewer Gallery