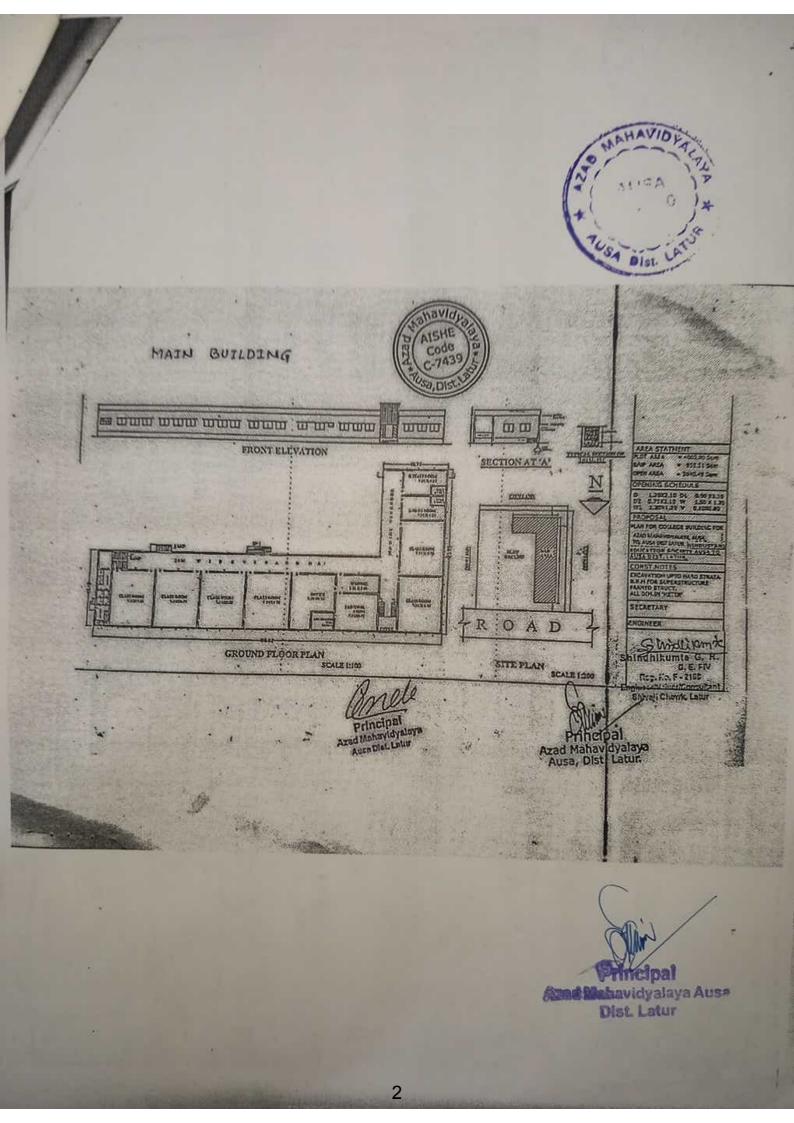

## **CRITERIA IV**

4.1.2: The Institution has adequate facilities for cultural activities, sports, games (indoor, outdoor), gymnasium, yoga centre etc.

| SR | Particulars                                                                                                                                               | Weblink/ Page no.                                |
|----|-----------------------------------------------------------------------------------------------------------------------------------------------------------|--------------------------------------------------|
| 1  | Statement showing Sports facility available in<br>Indoor sports complex at campus 2<br>And the plan of main campus library<br>building and sports complex | 01-04                                            |
| 2  | Cultural committee, Sports committee 2020-2021                                                                                                            | 05-05                                            |
| 3  | Azad Mahavidyalaya campus GPS map<br>showing main campus, teakwood farm,<br>library building and Azad indoor sports<br>complex                            | 06-10                                            |
| 4  | Geo tagged photographs of Indoor sports complex & Photograph of Play ground                                                                               | 11-11                                            |
| 5  | Cultural committee and sports committee report                                                                                                            | https://azadcolle<br>geausa.org/conte<br>nts/19/ |

# AZAD MAHAVIDYALAYA, AUSA

Afsar Nagar, Near Power House, Ausa-413520 Dist. Latur (M.S.) U.G.C. Approved u/s 2 (f) & 12 (B)

NAAC Re-accredited with 2.67 CGPA-

Ref. No. : AMA/

Sports facility available in Indoor sports complex at campus 2