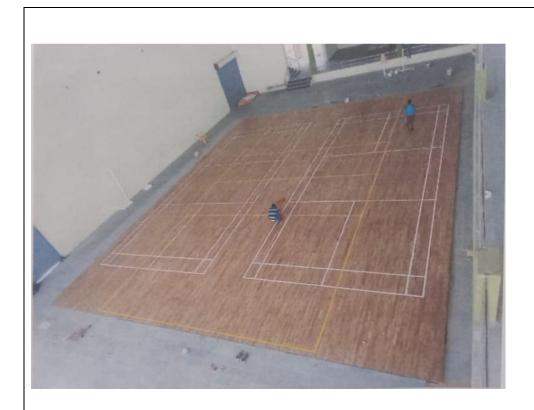

#### Wooden court in Azad indoor Sports Complex situated on North side of National Highway in campus II

Interior View Azad Indoor Sports Complex Showing the Viewer Gallery

Shuttle Badminton court at Azad indoor Sports Complex situated on North side of National Highway in campus II