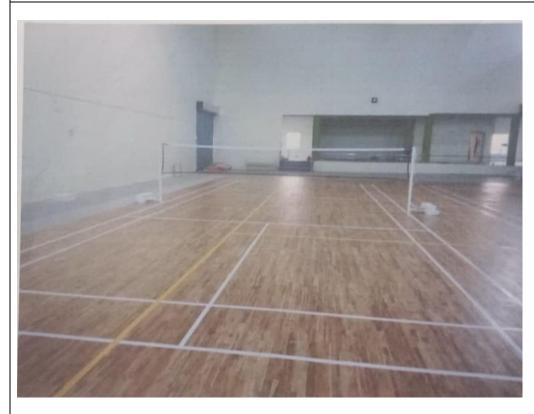

## 4.1.2: The Institution has adequate facilities for cultural activities, sports, games

Front View of Azad indoor Sports Complex situated on North side of National Highway in campus II

**Interior View Azad Indoor Sports Complex Showing the Viewer Gallery** 

Wooden court in Azad indoor Sports Complex situated on North side of National Highway in campus II

Interior View Azad Indoor Sports Complex Showing the Viewer Gallery

Kho-Kho play ground on campus II

Shuttle Badminton court at Azad indoor Sports Complex situated on North side of National Highway in campus II