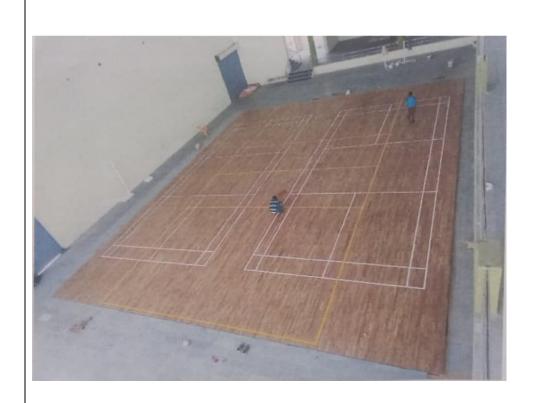

Wooden court in Azad indoor Sports Complex situated on North side of National Highway in campus II

Interior View Azad Indoor Sports Complex Showing the Viewer Gallery

Kho-Kho play ground on campus II

Shuttle Badminton court at Azad indoor Sports Complex situated on North side of National Highway in campus II