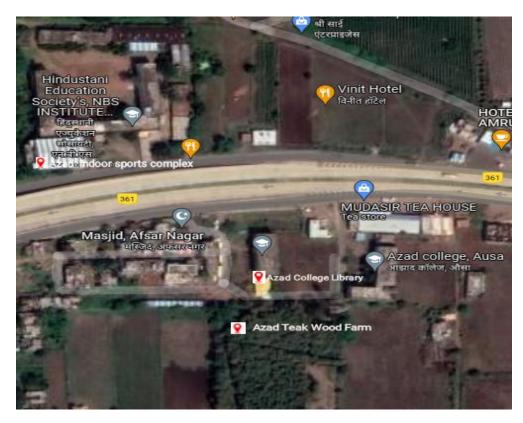

GPS map showing 1) Azad college Ausa Main Campus 2)Azad Teakwood Farm on Campus-I, 3) Azad college library on campus-I, 4) Azad Indoor Sports Complex on Campus-II

Azad Mahavidyalaya, Ausa Main campus

Front View of Azad indoor Sports Complex situated on North side of National Highway in campus II