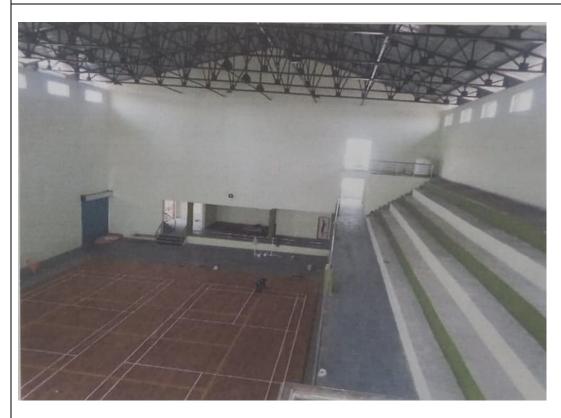

## 4.1.2: The Institution has adequate facilities for cultural activities, sports, games

Front View of Azad indoor Sports Complex situated on North side of National Highway in campus II

**Interior View Azad Indoor Sports Complex Showing the Viewer Gallery** 

Wooden court in Azad indoor Sports Complex situated on North side of National Highway in campus II

Interior View Azad Indoor Sports Complex Showing the Viewer Gallery

Kho-Kho play ground on campus II

Shuttle Badminton court at Azad indoor Sports Complex situated on North side of National Highway in campus II