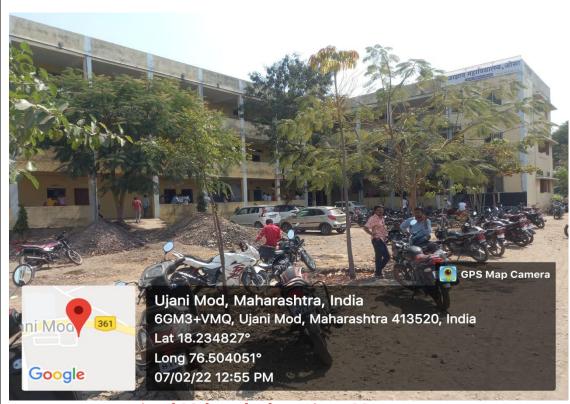

GPS map showing 1) Azad college Ausa Main Campus 2)Azad Teakwood Farm on Campus-I, 3) Azad college library on campus-I, 4) Azad Indoor Sports Complex on Campus-II

Azad Mahavidyalaya, Ausa Main campus

Front View of Azad indoor Sports Complex situated on North side of National Highway in campus II