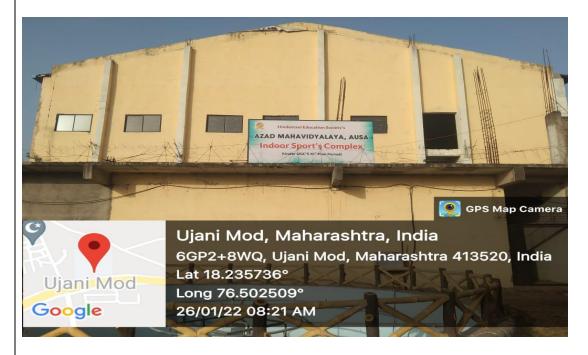

## 4.1.2: The Institution has adequate facilities for cultural activities, sports, games

Front View of Azad indoor Sports Complex situated on North side of National Highway in campus II

**Interior View Azad Indoor Sports Complex Showing the Viewer Gallery** 

GPS map showing 1) Azad college Ausa Main Campus 2)Azad Teakwood Farm on Campus-I, 3) Azad college library on campus-I, 4) Azad Indoor Sports Complex on Campus-II

Azad Mahavidyalaya, Ausa Main campus

Front View of Azad indoor Sports Complex situated on North side of National Highway in campus II