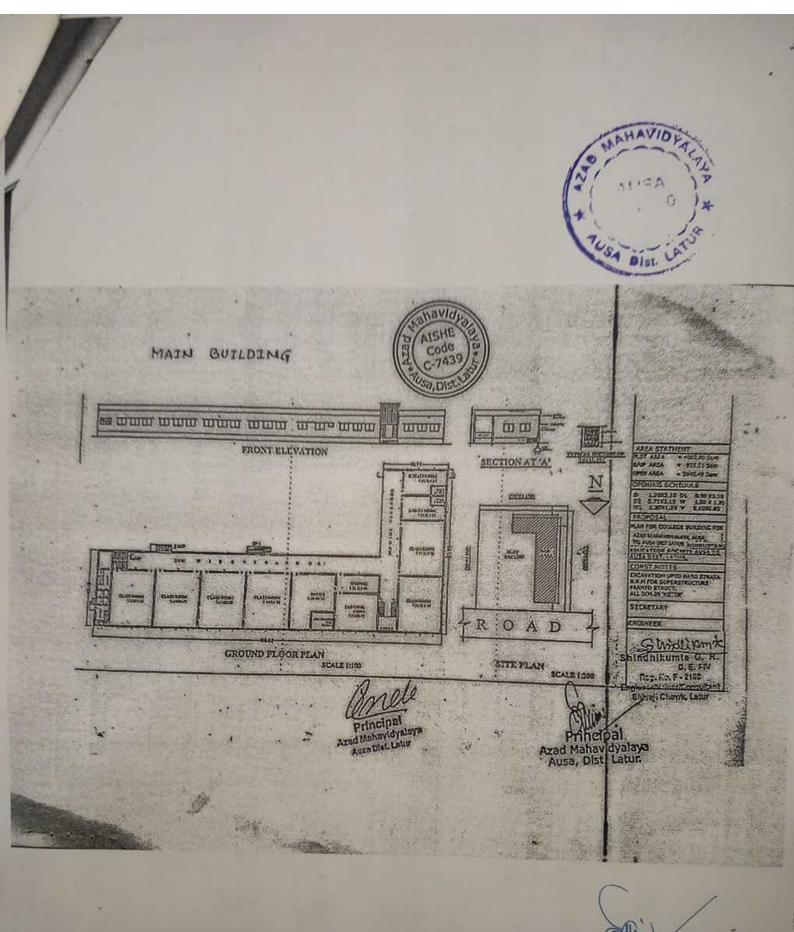

## 4.1.2: The Institution has adequate facilities for cultural activities, sports, games

Front View of Azad indoor Sports Complex situated on North side of National Highway in campus II

**Interior View Azad Indoor Sports Complex Showing the Viewer Gallery** 

GPS map showing 1) Azad college Ausa Main Campus 2)Azad Teakwood Farm on Campus-I, 3) Azad college library on campus-I, 4) Azad Indoor Sports Complex on Campus-II

Azad Mahavidyalaya, Ausa Main campus

Front View of Azad indoor Sports Complex situated on North side of National Highway in campus II