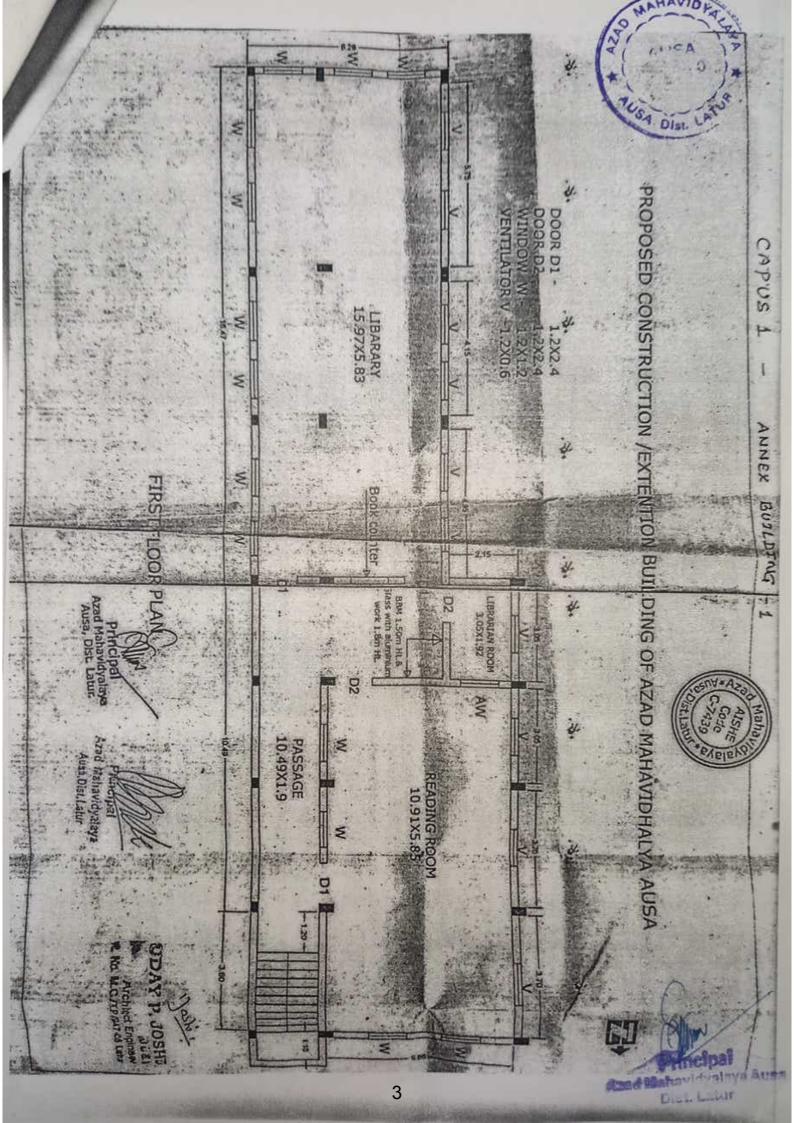

## 4.1.2: The Institution has adequate facilities for cultural activities, sports, games

Front View of Azad indoor Sports Complex situated on North side of National Highway in campus II

**Interior View Azad Indoor Sports Complex Showing the Viewer Gallery** 

GPS map showing 1) Azad college Ausa Main Campus 2)Azad Teakwood Farm on Campus-I, 3) Azad college library on campus-I, 4) Azad Indoor Sports Complex on Campus-II

Azad Mahavidyalaya, Ausa Main campus

Front View of Azad indoor Sports Complex situated on North side of National Highway in campus II