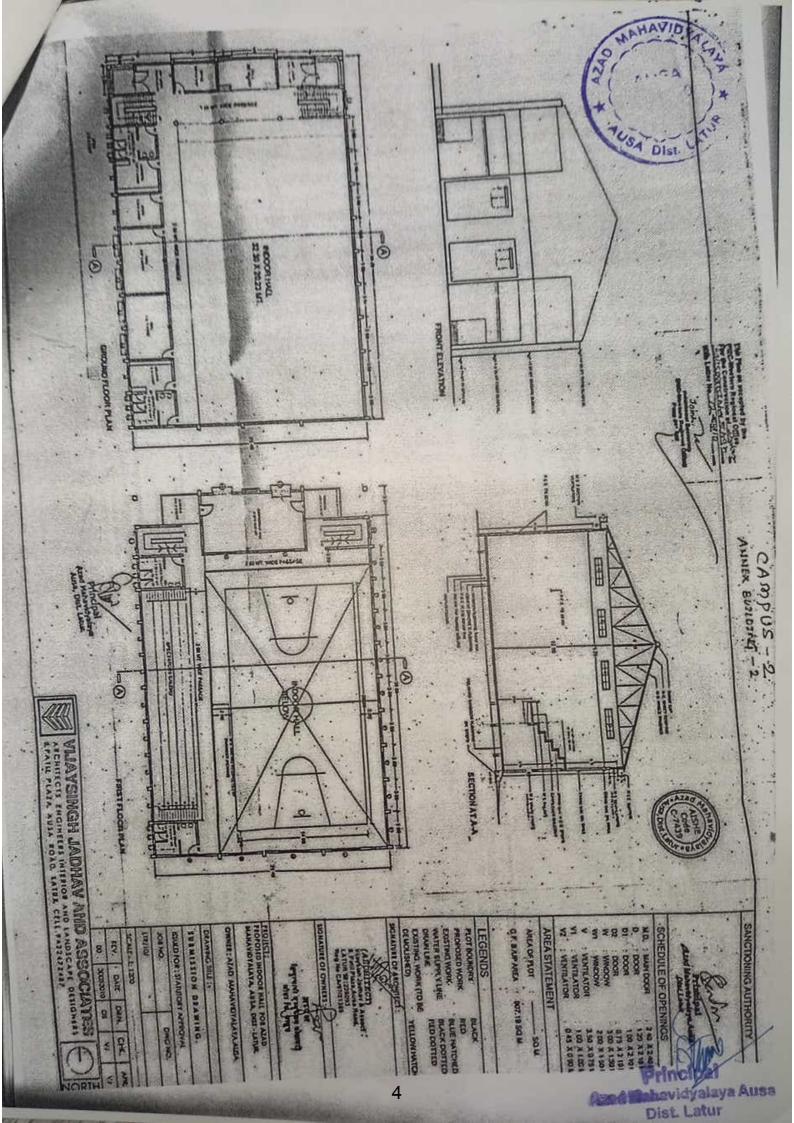

# **AZAD MAHAVIDYALAYA, AUSA**

Afsar Nagar, Near Power House, Ausa-413520 Dist. Latur (M.S.) U.G.C. Approved u/s 2 (f) & 12 (B)

NAAC Re-accredited with 2.67 CGPA-

Ref. No.: AMA/

Sports facility available in Indoor sports complex at campus 2

## 4.1.2: The Institution has adequate facilities for cultural activities, sports, games

Front View of Azad indoor Sports Complex situated on North side of National Highway in campus II

**Interior View Azad Indoor Sports Complex Showing the Viewer Gallery** 

Wooden court in Azad indoor Sports Complex situated on North side of National Highway in campus II

Interior View Azad Indoor Sports Complex Showing the Viewer Gallery

Kho-Kho play ground on campus II

Shuttle Badminton court at Azad indoor Sports Complex situated on North side of National Highway in campus II