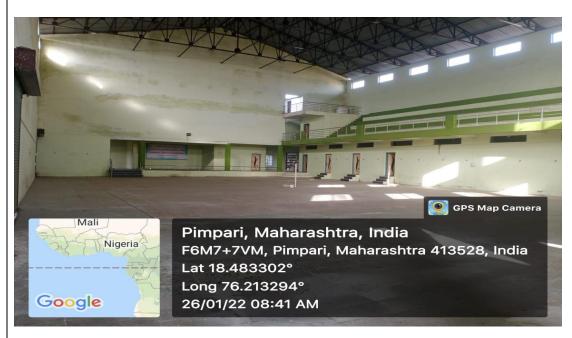

## 4.1.2: The Institution has adequate facilities for cultural activities, sports, games

Front View of Azad indoor Sports Complex situated on North side of National Highway in campus II

**Interior View Azad Indoor Sports Complex Showing the Viewer Gallery** 

Wooden court in Azad indoor Sports Complex situated on North side of National Highway in campus II

Interior View Azad Indoor Sports Complex Showing the Viewer Gallery

Kho-Kho play ground on campus II

Shuttle Badminton court at Azad indoor Sports Complex situated on North side of National Highway in campus II