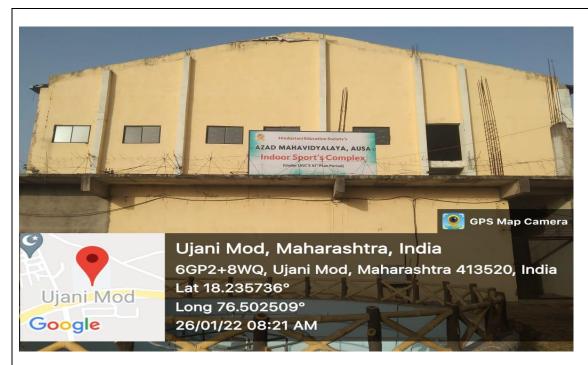

## 4.1.2: The Institution has adequate facilities for cultural activities, sports, games

Front View of Azad indoor Sports Complex situated on North side of National Highway in campus II

**Interior View Azad Indoor Sports Complex Showing the Viewer Gallery** 

GPS map showing 1) Azad college Ausa Main Campus 2)Azad Teakwood Farm on Campus-I, 3) Azad college library on campus-I, 4) Azad Indoor Sports Complex on Campus-II

Azad Mahavidyalaya, Ausa Main campus

Front View of Azad indoor Sports Complex situated on North side of National Highway in campus II