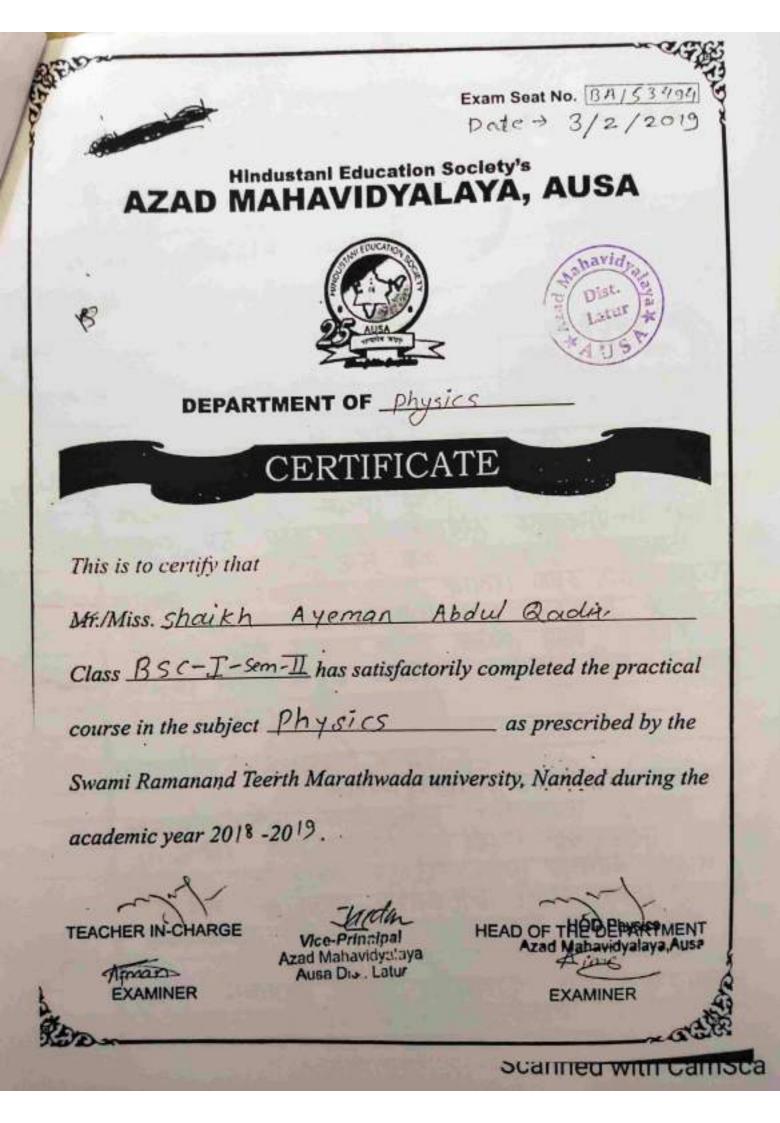

2020-21 Hindustani Education Society, Ausa AZAD MAHAVIDYALAYA, AUSA Mahavio Continuous Assessment Dist. of CBCS Pattern 3 atur Name: Shaikh samiya Noormiya Class: B.SC Pr \_\_\_Paper No.\_\_\_\_\_ - Subject: Physics I Roll No.: \_ Semester TT "it . Test No .\_ Max. Marks - 10 Marks - Date 2.4 /2 /2020 After Yaisi. Marks 08 University Exam Seat No. \_ 6 STIFVENCE Obtained 10 checked . Q. No. No resonance \* Seris CR :-) R 56666 Land R are arranged in a When Services as shown in above Fig then one total Impidance of the circuit is given . 64 Z=R+jWL-i we So Z= Rtj WL-1 we The magnitude OF mis Complexo impicance is given 10. R2+(WLI 21= we)