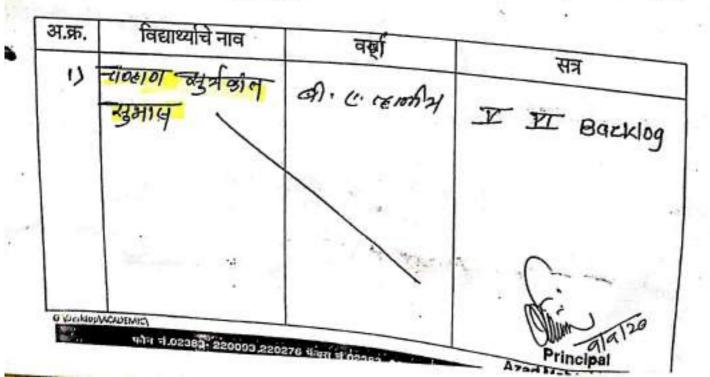

|       | सत्र     | वर्ग     | विद्यार्थ्याचे नाव      | अ.क्र.      |
|-------|----------|----------|-------------------------|-------------|
| Sem). | .I.      | B.A.T.Y. | रिवे प्रमूल<br>बक्रुवान | リ           |
| •     | e î      |          |                         |             |
|       | $\sim c$ |          | *1                      |             |
| 1     |          |          |                         | Westerstore |