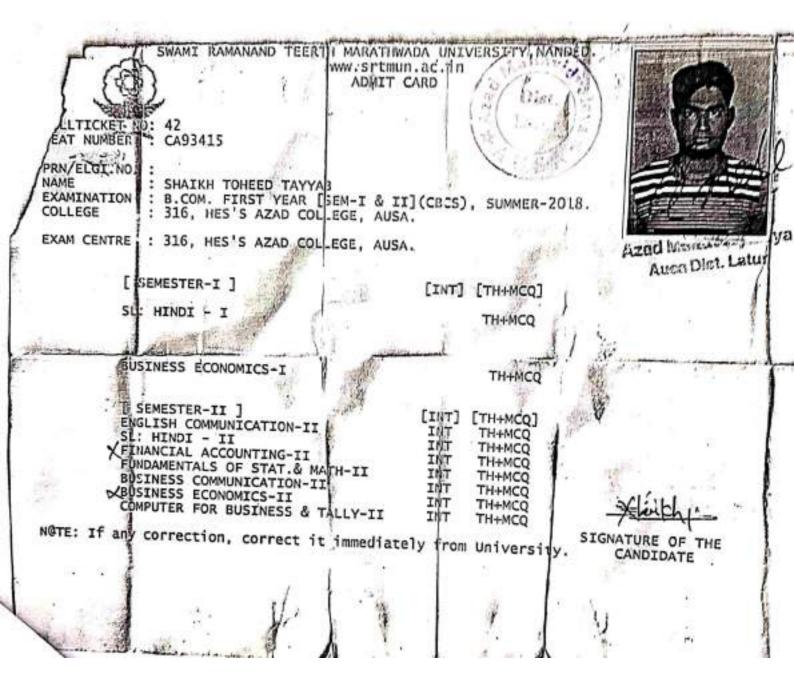

| ADA46404   | 12/016/2017/3/316/F/M/00022   | T/016/1/2017/316/22   | 31-08-2017 | ti ĝ |

Print



150

V Principai Azad Bahavidyalaya Ausa Dist. Latur

Total Amount





सत्य प्रतिज्ञेवर निवेदन करतो की, मी वरील ठिकाणची रहिवाशी असुन मी अजिम महाविद्यालय, औसा येथे 9२ वी विज्ञान या वर्गात शिकत होतो. माझा 9२ वी विज्ञान पुर्ण झाल्यानंतर घरगुती कारणामुळे माझे शैक्षणीक गॅप सन २०१५-२०१७ मध्ये गॅप पडलेला असुन या काळात कुढल्याही शाळा अथवा महाविद्यालयात प्रवेश घेतला नाही तसेच दरम्यानच्या काळात कोणत्याही शासकीय किंवा निमशासकीय योजनेचा लाभ घेतलेला नाही किंवा नौकरी केलेली नाही तसेच कोणत्याही वैद्यकीय क्षेत्रात कुठेही प्रवेश घेतलेला नाही.

तरी मे. साहेबांनी माझा २०१५ ते २०१७ या वर्षाचा गॅप गृहीत धरावा ही नम्र विनंती वरील माहिती सत्य असुन ती असत्य आढळून आल्यास मी भा.द.वि. कलम ९९९,२०० नुसार शिक्षेस पात्र राहिन याची मला जाणीव आहे.

सबब हे प्रतिज्ञापत्र मी ०२/०७/२०१८ लिहून दिले असे.

प्रतिज्ञक

ी<u>केल</u>ी-शेख तोहीद तय्यब



# AFFIDAVIT

Solmenly affirmed before me by, 최