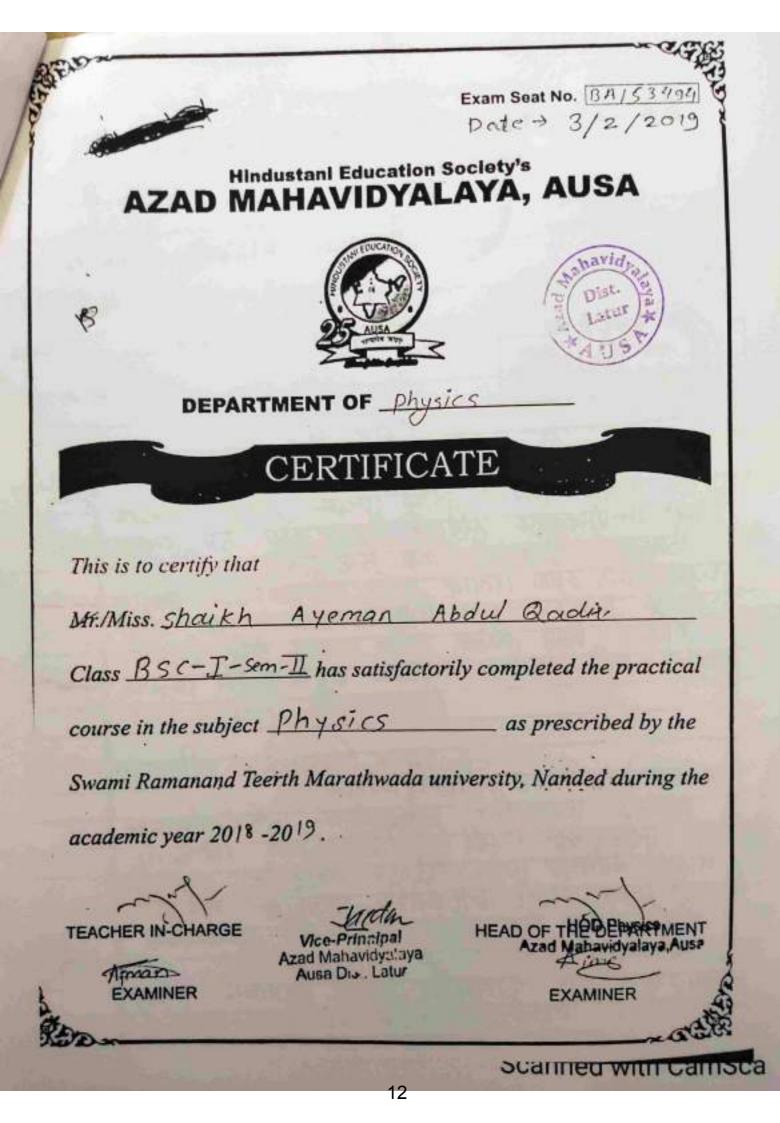

93m -Internal unit lest I (202') Nome = Shaith Is mystern Abdilwoois ahavi subjects physics Dist. class: DollNo:69 Linkers Dote: 2/0/2021 118 college: Arad Mo. Ausa Ausa Dist 12 G.2 with a neat circuit diag im explain the action of Hostely oscillotor. -> Hoolely oscillotors. RECTORE P, 5 11 120 調わ ·CF Er? Fig.1 Hooty oscillator. 11