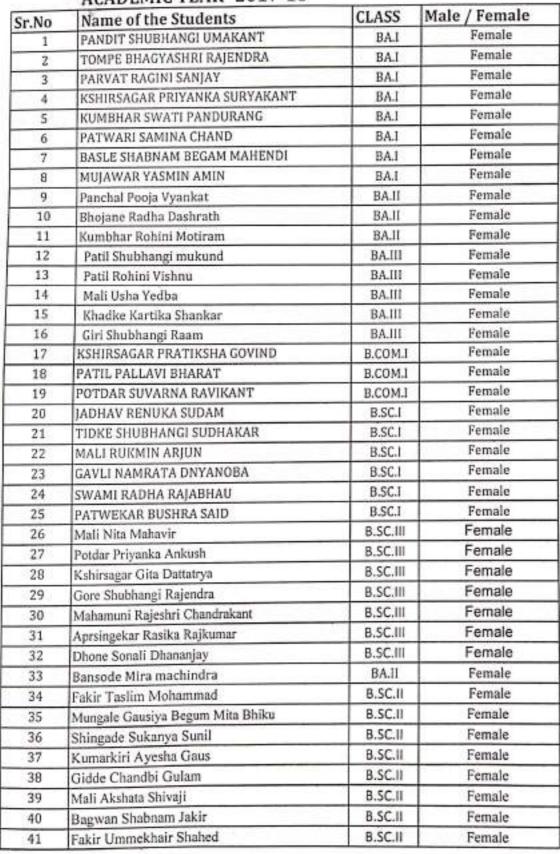

### AZAD MAHAVIDYALAYA, AUSA

year wise Students list of SC/ST/OBC/ Divyangian for FIVE Years (2016-17 to 2020-21)

| YEAR    |    | S.C. |     |    | S.T |    |    | ОВС | ē   | D  | ivyan | gian      | Grand Tota |
|---------|----|------|-----|----|-----|----|----|-----|-----|----|-------|-----------|------------|
|         | -  | (a)  | _   |    | (b) | V. |    | (c) |     |    | (d)   | (a+b+c+d) |            |
|         | М  | F    | Т   | M  | F   | Т  | М  | F   | Т   | М  | F     | Т         |            |
| 2020-21 | 94 | 40   | 134 | 06 | 04  | 10 | 62 | 43  | 105 | 00 | 00    | 00        | 249        |
| 2019-20 | 85 | 36   | 121 | 12 | 08  | 20 | 64 | 36  | 100 | 00 | 00    | 00        | 241        |
| 2018-19 | 76 | 50   | 126 | 08 | 03  | 11 | 62 | 37  | 99  | 00 | 00    | 00        | 236        |
| 2018-18 | 91 | 47   | 138 | 05 | 02  | 07 | 63 | 41  | 104 | 00 | 00    | 00        | 249        |
| 2016-17 | 98 | 39   | 137 | 03 | 03  | 06 | 74 | 44  | 118 | 00 | 00    | 00        | 261        |