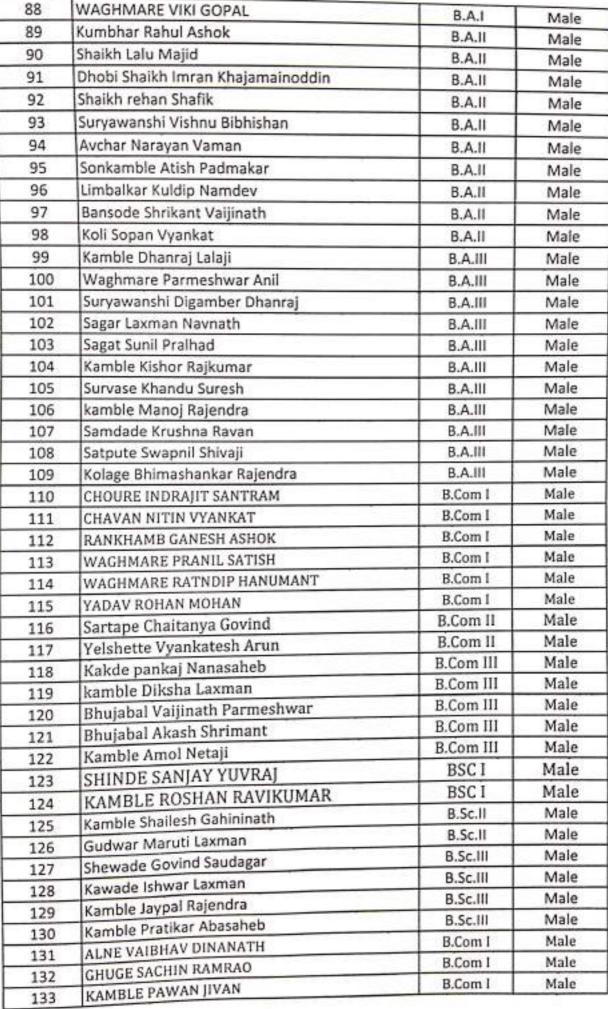

# <u>Academic Year</u> 2020-2021

| Sr.No | Name of the Students            | Class    | Male /<br>Female |
|-------|---------------------------------|----------|------------------|
| 1     | ADSULE KAVITA KHANDU            | B.A.I    | Female           |
| 2     | AJAGARE ANURADHA RANGNATH       | B.A.I    | Female           |
| 3     | BHAVALE JYOTI DAGADU            | B.A.1    | Female           |
| 4     | GAIKWAD CHANDANI LIMBRAJ        | B.A.I    | Female           |
| 5     | GAIKWAD CHANDNI DATTATRAY       | B.A.I    | Female           |
| 6     | GAIKWAD NIKITA SIVAJI           | B.A.I    | Female           |
| 7     | GUJALE SHWETA GOVINDRAO         | B.A.I    | Female           |
| 8     | GUNJALE MIRABAI SHRIPATI        | B.A.I    | Female           |
| 9     | KAWALE URMILA YADAV             | B.A.I    | Female           |
| 10    | TOMPE ARCHANA RAJENDRA          | B.A.I    | Female           |
| 11    | Chavan Punam Mohan              | B.A.II   | Female           |
| 12    | Taur Krushnadevi Ravindra       | B.A.II   | Female           |
| 13    | Taur Kaveadevi Ravindra         | B.A.II   | Female           |
| 14    | Shewale Sushma Saudagar         | B.A.III  | Female           |
| 15    | Patole Rohini Avinash           | B.A.III  | Female           |
| 16    | kamble Chaitrbhumi Dnyanoba     | B.A.III  | Female           |
| 17    | Shikhare Arti Shukracharya      | B.A.III  | Female           |
| 18    | Kamble Sadhna Gahaninath        | B,A.III  | Female           |
| 19    | Waghmare Vaishali Maruti        | B.A.III  | Female           |
| 20    | POTDAR SHRADHA PARAMESHVAR      | B.Com I  | Female           |
| 21    | SURYAWANSHI AMRUTA NAGNATH      | BSC I    | Female           |
| 22    | TATTAPURE MEHRAJ A KARIM        | BSC 1    | Female           |
| 23    | KAMBLE RESHMA GYANBA            | BSC 1    | Female           |
| 24    | Mane Gauri Dattatrya            | B.Sc.II  | Female           |
| 25    | Kamble Swapnil Bhalchandra      | B.Sc.II  | Female           |
| 26    | Suryawanshi Rupali Mahadev      | B.Sc.II  | Female           |
| 27    | Padmukh Surekha Bhagwanrao      | B.Sc.II  | Female           |
| 28    | Talvare Sakshi Shivmurti        | B.Sc.III | Female           |
| 29    | Netke Saraswati Tukaram         | B,Sc.III | Female           |
| 30    | Fakir Maherunnisa Mohammedhanif | B.Sc.III | Female           |
| 31    | Deshmukh Munajja Mushtak        | B.A.II   | Female           |
| 32    | Chavan Rohini Hariba            | B.A.II   | Female           |
| 33    | Chavan Prerna Ashok             | B.A.II   | Female           |
| 34    | Mungale Pooja Prakash           | B.A.II   | Female           |
| 35    | JADHAV VAISHNAVI SAHDEV         | B.Com I  | Female           |
| 36    | TELANGE SNEHA DATTA             | B.Com 1  | Female           |
| 37    | Survase Janabai Raosaheb        | B.Com II | Female           |
| 38    | SWAMI ANKITA DAYANAND           | BSC I    | Female           |
| 39    | Sontakke Pallavi Ashok          | B.Sc.II  | Female           |
| 40    | Kamble Saraswati Madhukar       | B.Sc.II  | Female           |
| 41    | KAMBLE ONKAR BALAJI             | B.Com I  | Male             |

| 1   | ahavid  |
|-----|---------|
| 00  | Dist.   |
| (3) | Letur & |
| 1   | AUST    |

| 42 | KAMBLE SANKET DATTU          | B.Com I   | Male |
|----|------------------------------|-----------|------|
| 43 | KAMBLE VIKAS SOPAN           | B.Com I   | Male |
| 44 | NITURE OM KAMLAKAR           | B.Com I   | Male |
| 45 | Kamble Vishal Bhanudas       | B.Com III | Male |
| 45 | Kamble Pratik Rajendra       | B.Com III | Male |
| -  | KAMBLE SAURAV DATTATRAY      | BSC I     | Male |
| 47 |                              | BSC I     | Male |
| 48 | KAMBLE SUCHIRATNA GAHININATH | B.Sc.II   | Male |
| 49 | Naikwade Rushikesh Bharat    |           | Male |
| 50 | Bhosale Shivshankar Kisanrao | B.Sc.II   |      |
| 51 | KAMBLE ANIL VYANKAT          | B.A.I     | Male |
| 52 | BANSODE SAMYAK SUNIL         | B.A.I     | Male |
| 53 | KAMBLE NIKHIL RAMCHANDRA     | B.A.I     | Male |
| 54 | KAMBLE SURAJ ANAND           | B.A.I     | Male |
| 55 | ADSULE MOHAN RAVAN           | B.A.I     | Male |
| 56 | AWACHARE RAHUL KHANDU        | B.A.I     | Male |
| 57 | BANSODE AJINKYA SANTOSH      | B.A.I     | Male |
| 58 | BANSODE AMIT KRAUSHNA        | B.A.I     | Male |
| 59 | DASWAD AJAY DIGAMBAR         | B.A.I     | Male |
| 60 | KAMBLE DHAMAPAL TUKARAM      | B.A.I     | Male |
| 61 | GAYAKWAD PRASHANT SHIVAJI    | B.A.I     | Male |
| 62 | GHODAKE SWAPNIL VITTHAL      | B.A.I     | Male |
| 63 | HARGE SUNIL RAMKISHAN        | B.A.I     | Male |
| 64 | KAMBLE ADESH BABRUVAN        | B.A.I     | Male |
| 65 | KAMBLE AKASH BABASAHEB       | B.A.I     | Male |
| 66 | KAMBLE AMOL MOTIRAM          | 8.A.I     | Male |
| 67 | KAMBLE DATTA GYANDEV         | B.A.I     | Male |
| 68 | KAMBLE KARAN CHANDRAKANT     | B.A.I     | Male |
| 69 | KAMBLE SAMADHAN BHAGWAT      | B.A.I     | Male |
| 70 | KAMBLE SHRIMANT NAGNATH      | B.A.I     | Male |
| 71 | KAMBLE SUDAM BABURAO         | B.A.I     | Male |
| 72 | KAMBLE TANAJI BALAJI         | B.A.I     | Male |
| 73 | KASABE SURAJ BABU            | B.A.I     | Male |
| 74 | MANJARE KISHOR KHANDU        | B.A.I     | Male |
| 75 | MASKE RUPESH DNYANOBA        | B.A.I     | Male |
| 76 | SAGAT TUKARAM DAYANAND       | B.A.I     | Male |
| 77 | SALUNKHE ABHISHEK LAXMAN     | B.A.I     | Male |
| 78 | SAMUKRAO DIPAK ANGAD         | B.A.I     | Male |
| 79 | SATPUTE KIRAN NAVNATH        | B.A.I     | Male |
| 80 | SHIKHARE ABHUIT UTTAM        | B.A.I     | Male |
| 81 | SHIKHARE PRAMOD BALAJI       | B.A.I     | Male |
| 82 | SHIKRE TUSHAR SHUKRACHARY    | B.A.I     | Male |
| 83 | WAGHMARE LAXMAN KHANDURAO    | B.A.I     | Male |
| 84 | WAGHMARE NIKHIL BALAJI       | B.A.I     | Male |
| 85 | WAGHMARE PARMESHWAR VALMIK   | B.A.I     | Male |
| 86 | WAGHMARE PRAFULL SATISH      | B.A.I     | Male |
| 87 | WAGHMARE SHIVANAND KISAN     | B.A.I     | Male |